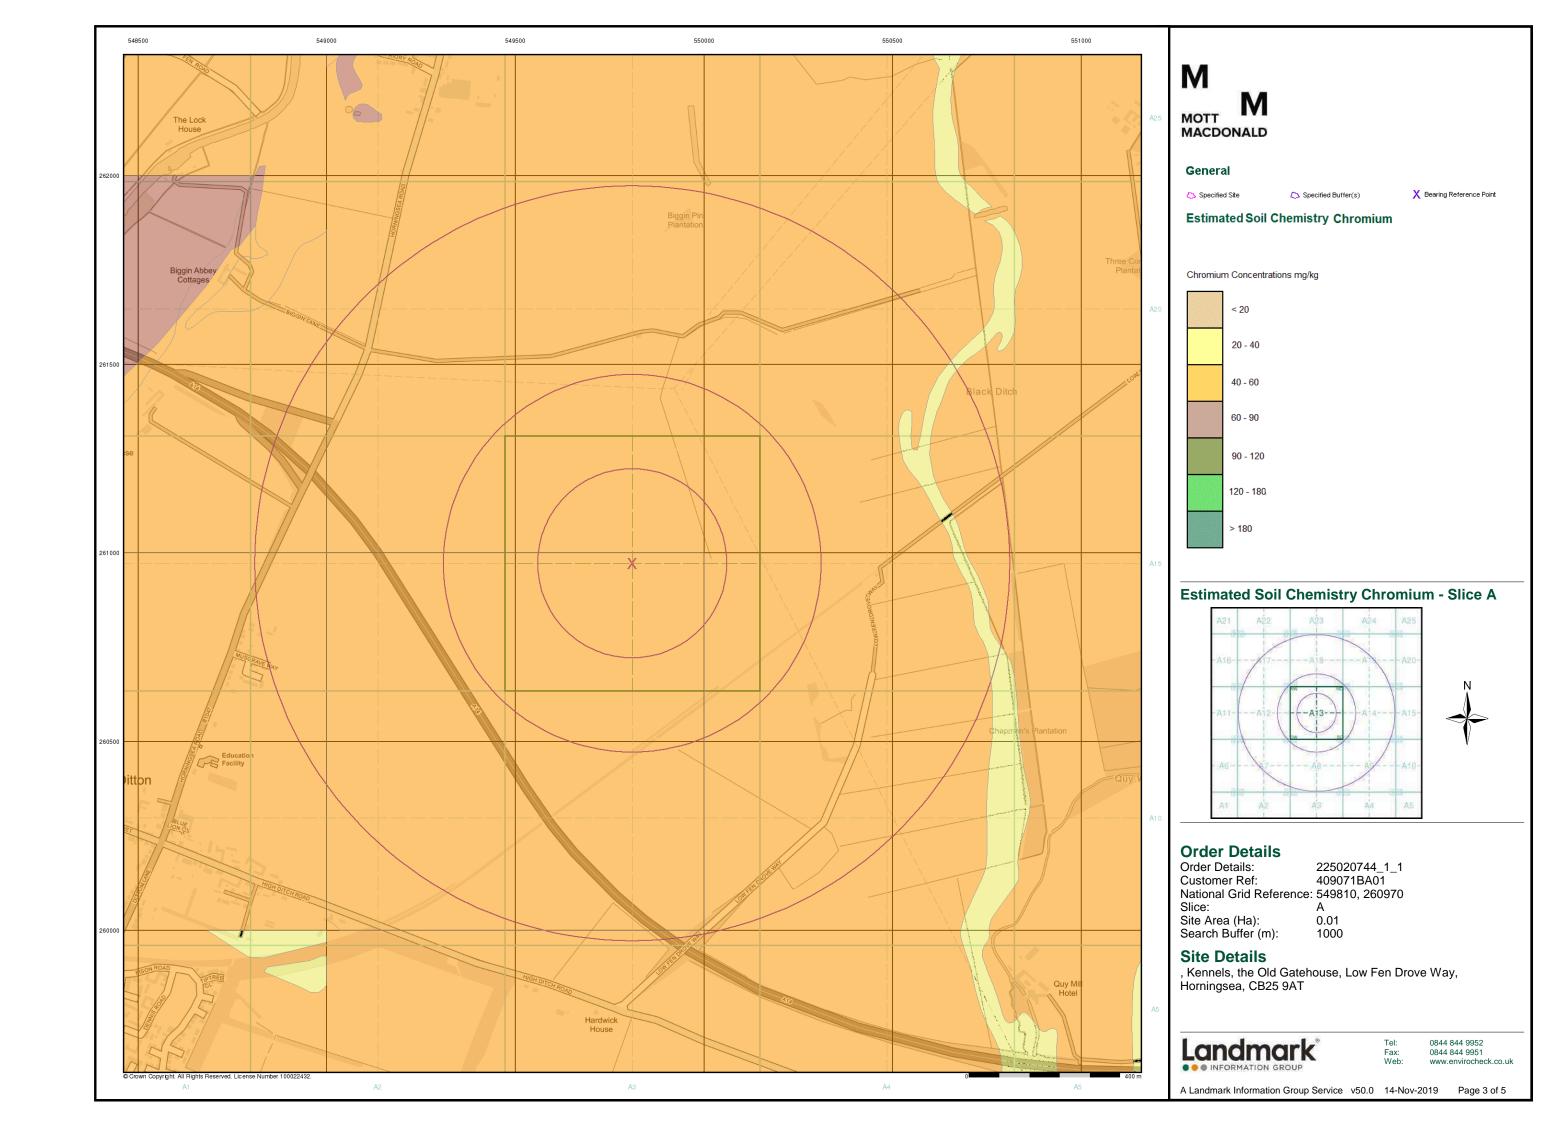

| Data Type                                                         | Page<br>Number | On Site | 0 to 250m | 251 to 500m | 501 to 1000m<br>(*up to 2000m) |
|-------------------------------------------------------------------|----------------|---------|-----------|-------------|--------------------------------|
| Geological                                                        |                |         |           |             |                                |
| BGS 1:625,000 Solid Geology                                       | pg 26          | Yes     | n/a       | n/a         | n/a                            |
| BGS Estimated Soil Chemistry                                      | pg 26          | Yes     | Yes       | Yes         | Yes                            |
| BGS Recorded Mineral Sites                                        |                |         |           |             |                                |
| BGS Urban Soil Chemistry                                          |                |         |           |             |                                |
| BGS Urban Soil Chemistry Averages                                 |                |         |           |             |                                |
| CBSCB Compensation District                                       |                |         | n/a       | n/a         | n/a                            |
| Coal Mining Affected Areas                                        |                |         | n/a       | n/a         | n/a                            |
| Mining Instability                                                |                |         | n/a       | n/a         | n/a                            |
| Man-Made Mining Cavities                                          |                |         |           |             |                                |
| Natural Cavities                                                  |                |         |           |             |                                |
| Non Coal Mining Areas of Great Britain                            |                |         |           | n/a         | n/a                            |
| Potential for Collapsible Ground Stability Hazards                | pg 27          | Yes     |           | n/a         | n/a                            |
| Potential for Compressible Ground Stability Hazards               |                |         |           | n/a         | n/a                            |
| Potential for Ground Dissolution Stability Hazards                |                |         |           | n/a         | n/a                            |
| Potential for Landslide Ground Stability Hazards                  | pg 28          | Yes     |           | n/a         | n/a                            |
| Potential for Running Sand Ground Stability Hazards               | pg 28          | Yes     |           | n/a         | n/a                            |
| Potential for Shrinking or Swelling Clay Ground Stability Hazards | pg 28          | Yes     |           | n/a         | n/a                            |
| Radon Potential - Radon Affected Areas                            |                |         | n/a       | n/a         | n/a                            |
| Radon Potential - Radon Protection Measures                       |                |         | n/a       | n/a         | n/a                            |
| Industrial Land Use                                               |                |         |           |             |                                |
| Contemporary Trade Directory Entries                              | pg 29          |         |           |             | 10                             |
| Fuel Station Entries                                              |                |         |           |             |                                |
| Points of Interest - Commercial Services                          |                |         |           |             |                                |
| Points of Interest - Education and Health                         | pg 29          |         |           |             | 4                              |
| Points of Interest - Manufacturing and Production                 | pg 30          |         |           |             | 2                              |
| Points of Interest - Public Infrastructure                        | pg 30          |         |           |             | 1                              |
| Points of Interest - Recreational and Environmental               | pg 30          |         |           |             | 1                              |
| Gas Pipelines                                                     |                |         |           |             |                                |
| Underground Electrical Cables                                     |                |         |           |             |                                |