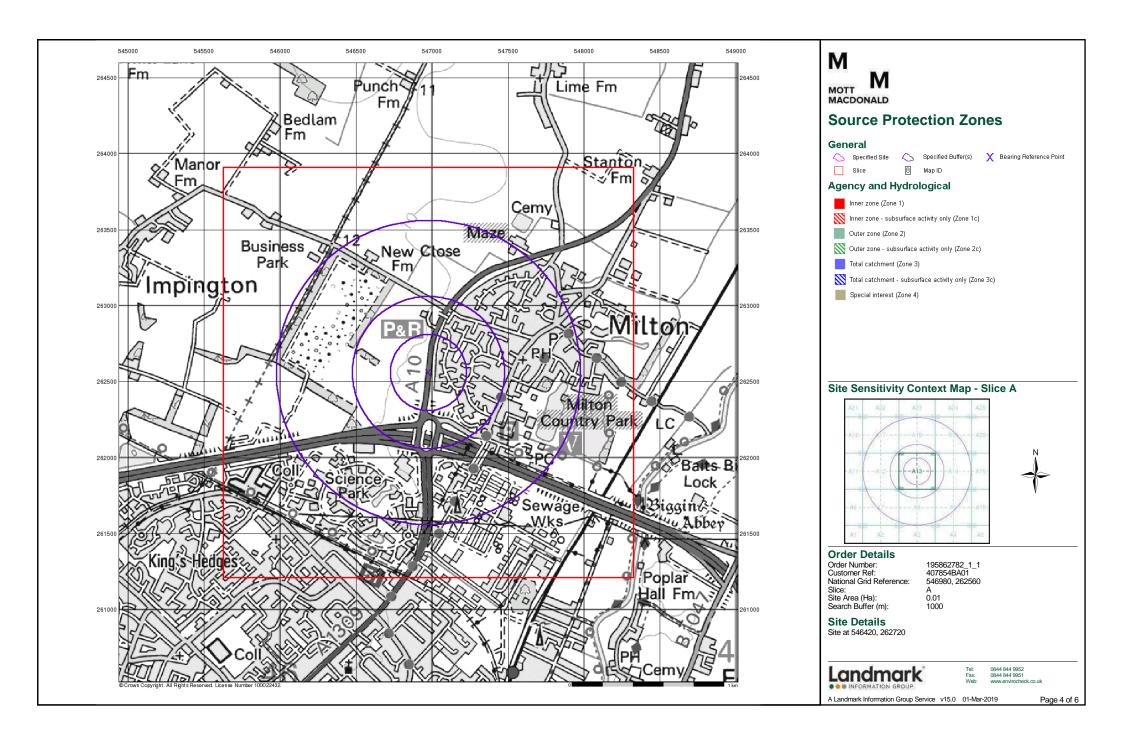

**Contents** 

Report Version v53.0

Order Number: 208728784\_1\_1 Date: 25-Jun-2019 rpr\_ec\_datasheet v53.0 A Landmark Information Group Service

| Data Type                                                     | Page<br>Number | On Site | 0 to 250m | 251 to 500m | 501 to 1000m<br>(*up to 2000m) |
|---------------------------------------------------------------|----------------|---------|-----------|-------------|--------------------------------|
| Agency & Hydrological                                         |                |         |           |             |                                |
| BGS Groundwater Flooding Susceptibility                       | pg 1           | Yes     |           | Yes         | n/a                            |
| Contaminated Land Register Entries and Notices                |                |         |           |             |                                |
| Discharge Consents                                            | pg 1           |         |           | 3           | 3                              |
| Prosecutions Relating to Controlled Waters                    |                |         | n/a       | n/a         | n/a                            |
| Enforcement and Prohibition Notices                           |                |         |           |             |                                |
| Integrated Pollution Controls                                 |                |         |           |             |                                |
| Integrated Pollution Prevention And Control                   |                |         |           |             |                                |
| Local Authority Integrated Pollution Prevention And Control   |                |         |           |             |                                |
| Local Authority Pollution Prevention and Controls             |                |         |           |             |                                |
| Local Authority Pollution Prevention and Control Enforcements |                |         |           |             |                                |
| Nearest Surface Water Feature                                 | pg 2           |         | Yes       |             |                                |
| Pollution Incidents to Controlled Waters                      | pg 2           |         |           |             | 3                              |
| Prosecutions Relating to Authorised Processes                 |                |         |           |             |                                |
| Registered Radioactive Substances                             |                |         |           |             |                                |
| River Quality                                                 |                |         |           |             |                                |
| River Quality Biology Sampling Points                         |                |         |           |             |                                |
| River Quality Chemistry Sampling Points                       |                |         |           |             |                                |
| Substantiated Pollution Incident Register                     |                |         |           |             |                                |
| Water Abstractions                                            | pg 3           |         |           | 2           | 8 (*42)                        |
| Water Industry Act Referrals                                  |                |         |           |             |                                |
| Groundwater Vulnerability Map                                 | pg 16          | Yes     | n/a       | n/a         | n/a                            |
| Groundwater Vulnerability - Soluble Rock Risk                 |                |         | n/a       | n/a         | n/a                            |
| Groundwater Vulnerability - Local Information                 |                |         | n/a       | n/a         | n/a                            |
| Bedrock Aquifer Designations                                  | pg 16          | Yes     | n/a       | n/a         | n/a                            |
| Superficial Aquifer Designations                              | pg 16          | Yes     | n/a       | n/a         | n/a                            |
| Source Protection Zones                                       |                |         |           |             |                                |
| Extreme Flooding from Rivers or Sea without Defences          |                |         |           | n/a         | n/a                            |
| Flooding from Rivers or Sea without Defences                  |                |         |           | n/a         | n/a                            |
| Areas Benefiting from Flood Defences                          |                |         |           | n/a         | n/a                            |
| Flood Water Storage Areas                                     |                |         |           | n/a         | n/a                            |
| Flood Defences                                                |                |         |           | n/a         | n/a                            |
| OS Water Network Lines                                        | pg 16          |         | 1         | 16          | 52                             |