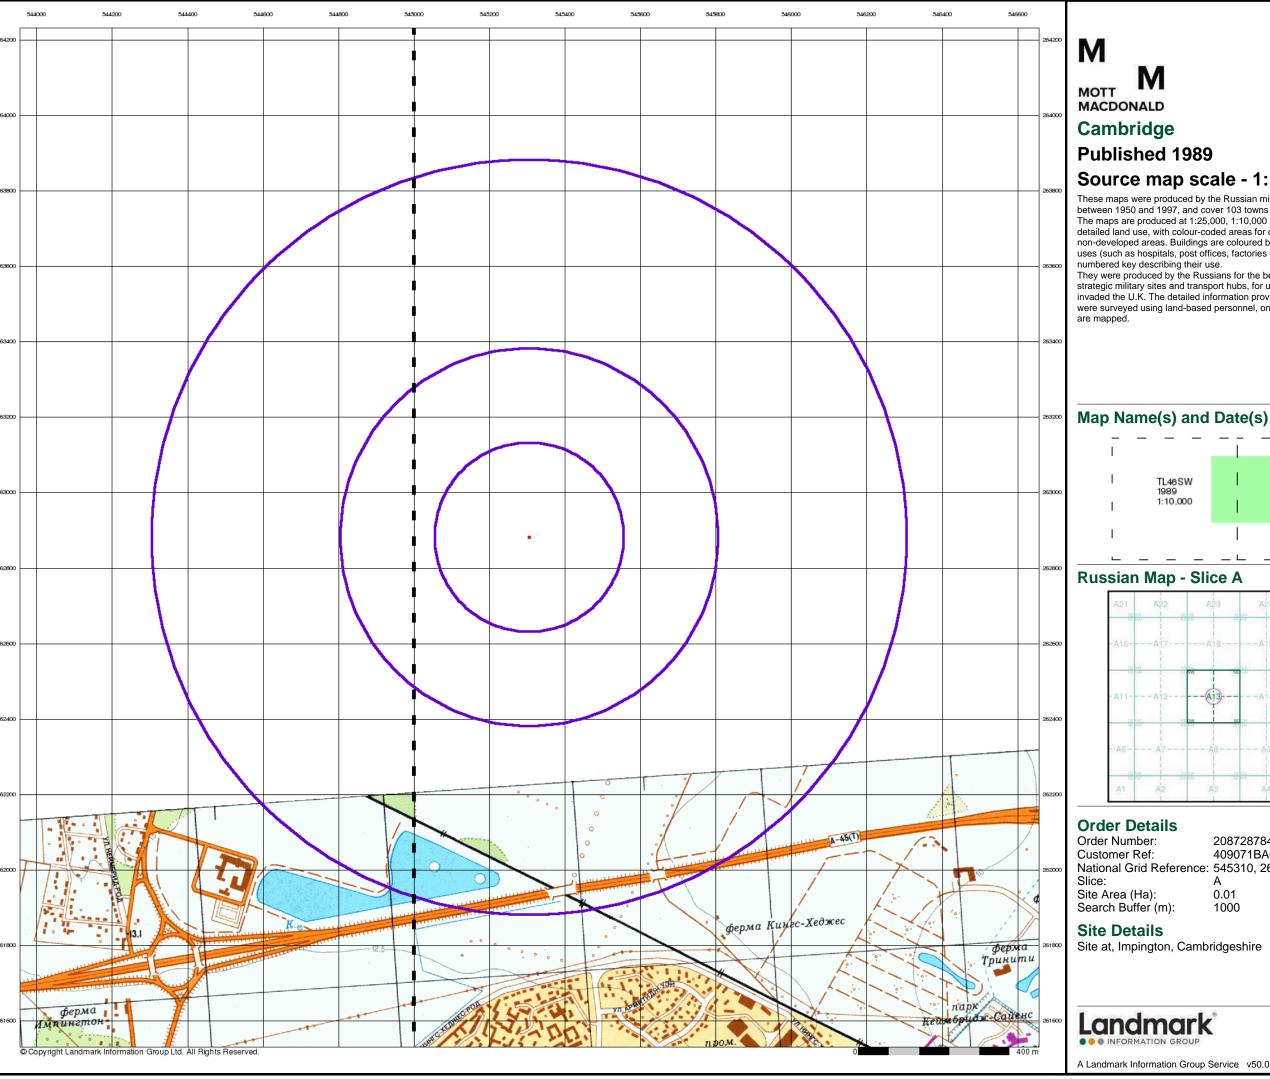

#### **Order Details:**

**Order Number:** 

208728784\_1\_1

**Customer Reference:** 

409071BA01(5)

**National Grid Reference:** 

545310, 262880

Slice:

Α

Site Area (Ha):

0.01

Search Buffer (m):

1000

#### **Site Details:**

Site at Impington Cambridgeshire