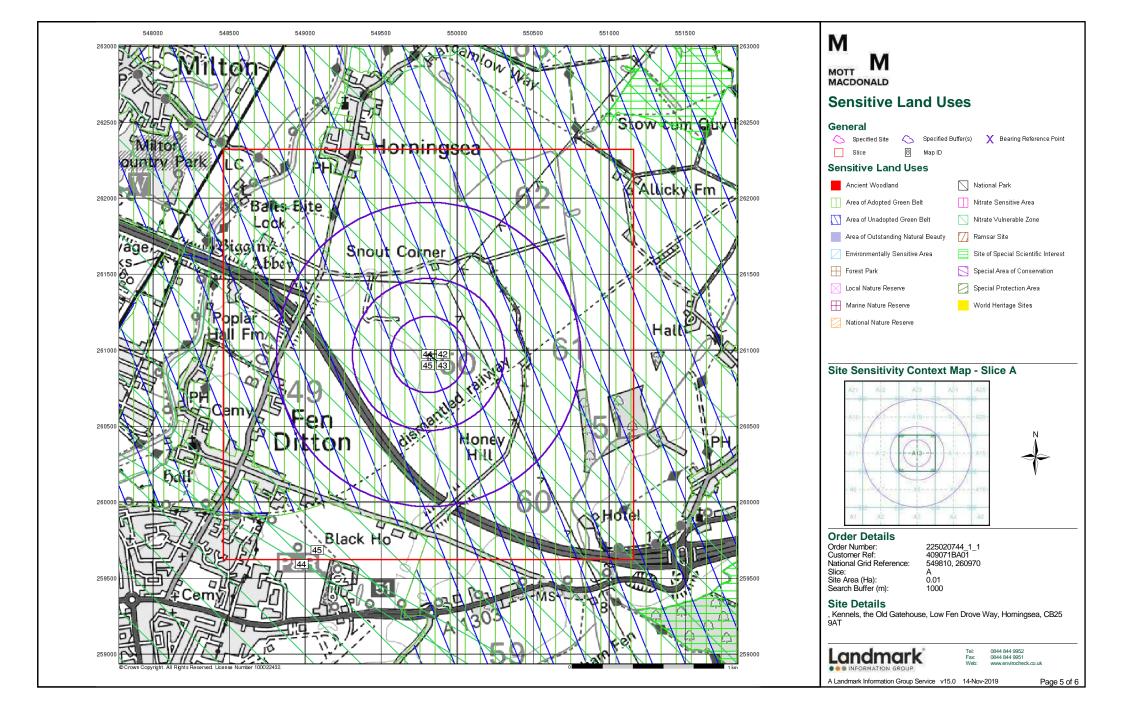

#### **Summary**

| Data Type                            | Page<br>Number | On Site | 0 to 250m | 251 to 500m | 501 to 1000m<br>(*up to 2000m) |
|--------------------------------------|----------------|---------|-----------|-------------|--------------------------------|
| Sensitive Land Use                   |                |         |           |             |                                |
| Ancient Woodland                     |                |         |           |             |                                |
| Areas of Adopted Green Belt          | pg 31          | 1       |           |             |                                |
| Areas of Unadopted Green Belt        | pg 31          | 1       |           |             |                                |
| Areas of Outstanding Natural Beauty  |                |         |           |             |                                |
| Environmentally Sensitive Areas      |                |         |           |             |                                |
| Forest Parks                         |                |         |           |             |                                |
| Local Nature Reserves                |                |         |           |             |                                |
| Marine Nature Reserves               |                |         |           |             |                                |
| National Nature Reserves             |                |         |           |             |                                |
| National Parks                       |                |         |           |             |                                |
| Nitrate Sensitive Areas              |                |         |           |             |                                |
| Nitrate Vulnerable Zones             | pg 31          | 1       |           |             |                                |
| Ramsar Sites                         |                |         |           |             |                                |
| Sites of Special Scientific Interest |                |         |           |             |                                |
| Special Areas of Conservation        |                |         |           |             |                                |
| Special Protection Areas             |                |         |           |             |                                |
| World Heritage Sites                 |                |         |           |             |                                |