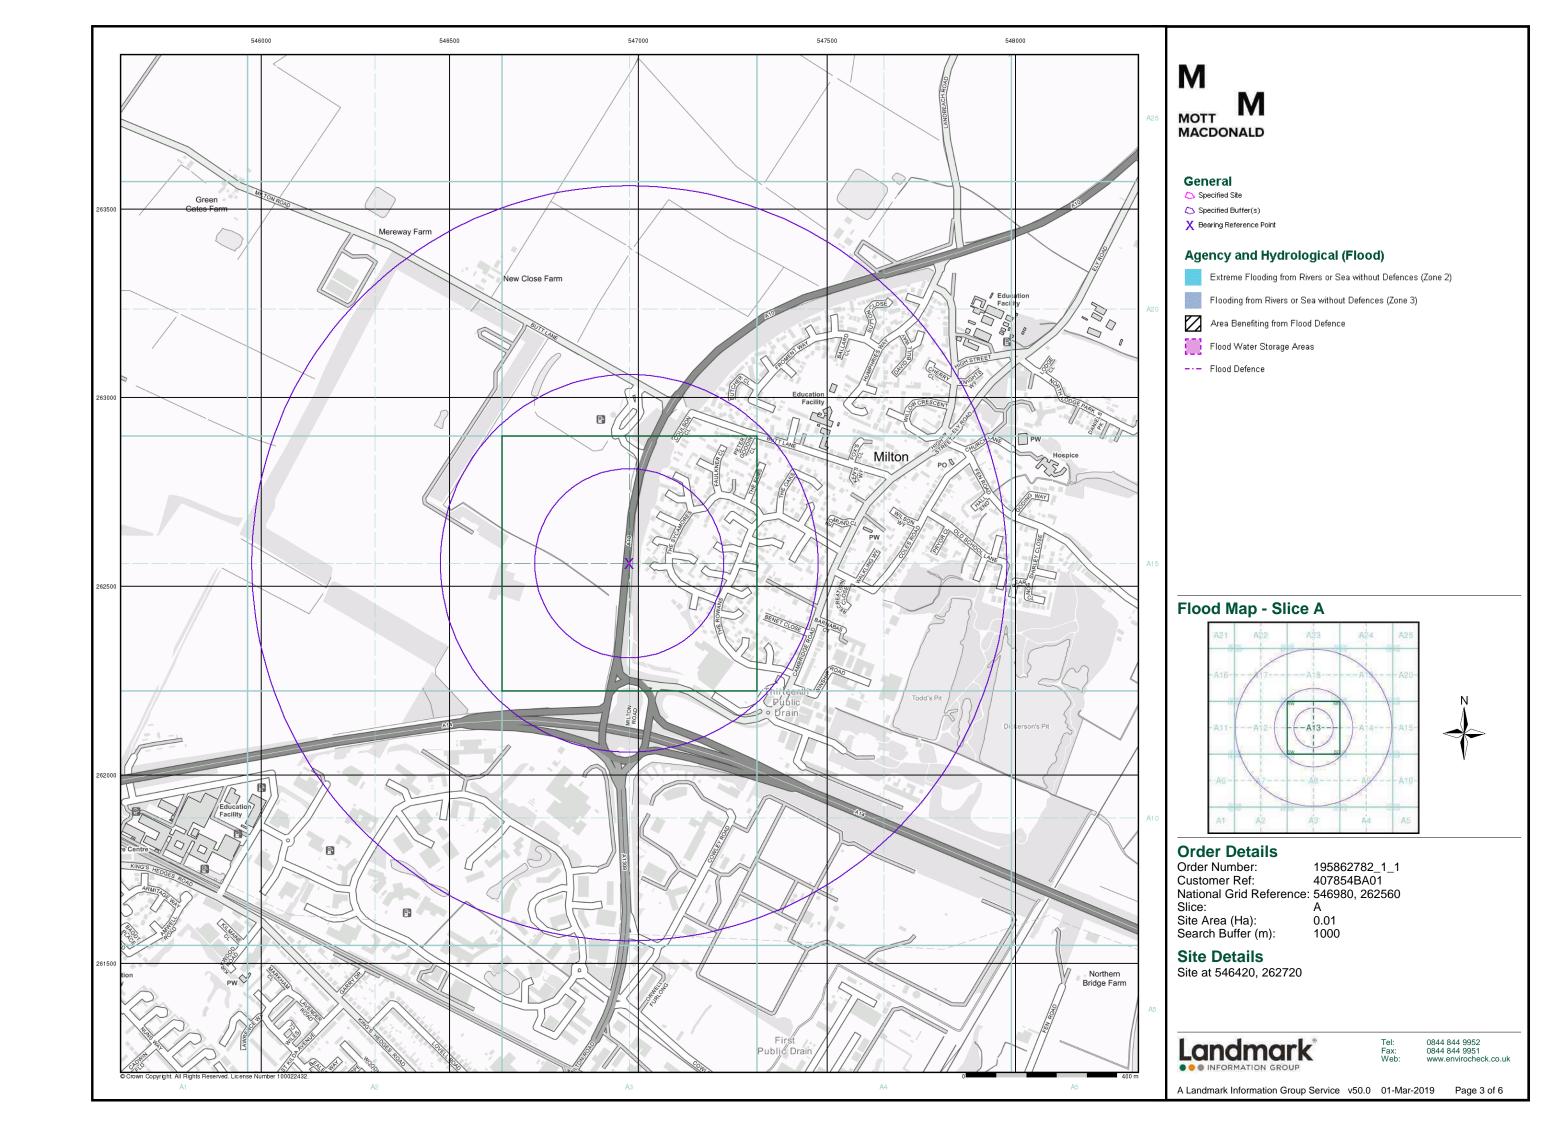

**Contents** 

Report Version v53.0

Order Number: 208728784\_1\_1 Date: 25-Jun-2019 rpr\_ec\_datasheet v53.0 A Landmark Information Group Service

| Data Type                                                     | Page<br>Number | On Site | 0 to 250m | 251 to 500m | 501 to 1000m<br>(*up to 2000m) |
|---------------------------------------------------------------|----------------|---------|-----------|-------------|--------------------------------|
| Agency & Hydrological                                         |                |         |           |             |                                |
| BGS Groundwater Flooding Susceptibility                       | pg 1           | Yes     |           | Yes         | n/a                            |
| Contaminated Land Register Entries and Notices                |                |         |           |             |                                |
| Discharge Consents                                            | pg 1           |         |           | 3           | 3                              |
| Prosecutions Relating to Controlled Waters                    |                |         | n/a       | n/a         | n/a                            |
| Enforcement and Prohibition Notices                           |                |         |           |             |                                |
| Integrated Pollution Controls                                 |                |         |           |             |                                |
| Integrated Pollution Prevention And Control                   |                |         |           |             |                                |
| Local Authority Integrated Pollution Prevention And Control   |                |         |           |             |                                |
| Local Authority Pollution Prevention and Controls             |                |         |           |             |                                |
| Local Authority Pollution Prevention and Control Enforcements |                |         |           |             |                                |
| Nearest Surface Water Feature                                 | pg 2           |         | Yes       |             |                                |
| Pollution Incidents to Controlled Waters                      | pg 2           |         |           |             | 3                              |
| Prosecutions Relating to Authorised Processes                 |                |         |           |             |                                |
| Registered Radioactive Substances                             |                |         |           |             |                                |
| River Quality                                                 |                |         |           |             |                                |
| River Quality Biology Sampling Points                         |                |         |           |             |                                |
| River Quality Chemistry Sampling Points                       |                |         |           |             |                                |
| Substantiated Pollution Incident Register                     |                |         |           |             |                                |
| Water Abstractions                                            | pg 3           |         |           | 2           | 8 (*42)                        |
| Water Industry Act Referrals                                  |                |         |           |             |                                |
| Groundwater Vulnerability Map                                 | pg 16          | Yes     | n/a       | n/a         | n/a                            |
| Groundwater Vulnerability - Soluble Rock Risk                 |                |         | n/a       | n/a         | n/a                            |
| Groundwater Vulnerability - Local Information                 |                |         | n/a       | n/a         | n/a                            |
| Bedrock Aquifer Designations                                  | pg 16          | Yes     | n/a       | n/a         | n/a                            |
| Superficial Aquifer Designations                              | pg 16          | Yes     | n/a       | n/a         | n/a                            |
| Source Protection Zones                                       |                |         |           |             |                                |
| Extreme Flooding from Rivers or Sea without Defences          |                |         |           | n/a         | n/a                            |
| Flooding from Rivers or Sea without Defences                  |                |         |           | n/a         | n/a                            |
| Areas Benefiting from Flood Defences                          |                |         |           | n/a         | n/a                            |
| Flood Water Storage Areas                                     |                |         |           | n/a         | n/a                            |
| Flood Defences                                                |                |         |           | n/a         | n/a                            |
| OS Water Network Lines                                        | pg 16          |         | 1         | 16          | 52                             |