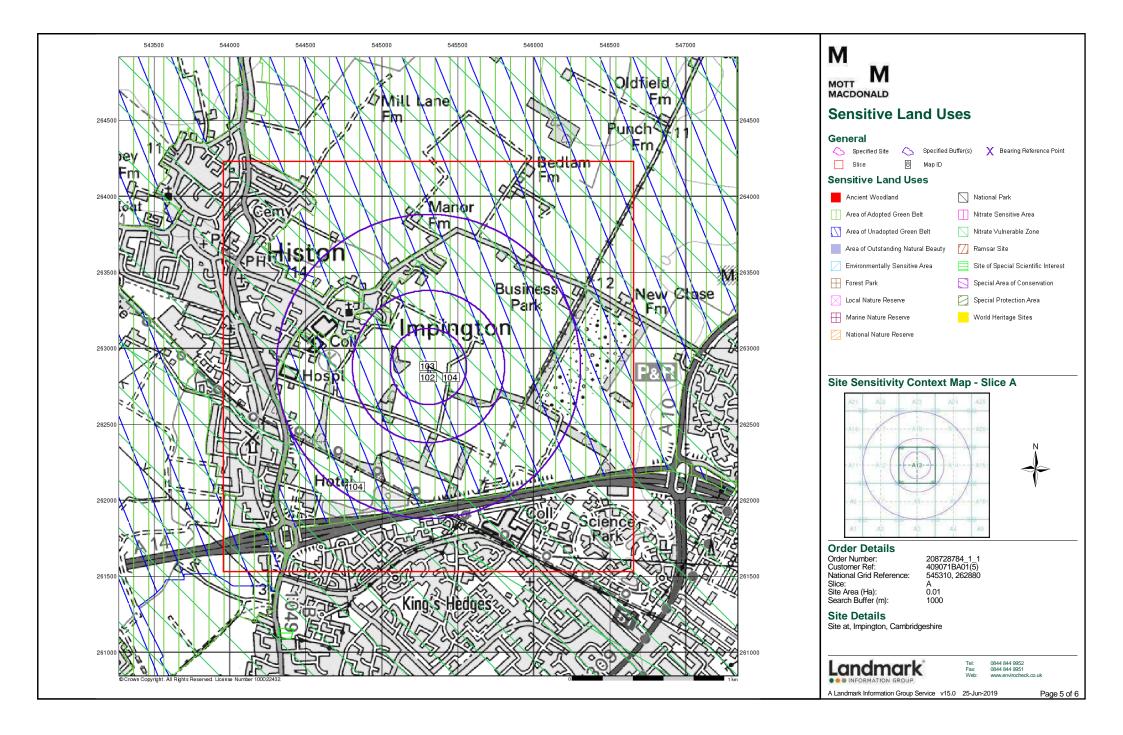

#### **Summary**

| Data Type                            | Page<br>Number | On Site | 0 to 250m | 251 to 500m | 501 to 1000m<br>(*up to 2000m) |
|--------------------------------------|----------------|---------|-----------|-------------|--------------------------------|
| Sensitive Land Use                   |                |         |           |             |                                |
| Ancient Woodland                     |                |         |           |             |                                |
| Areas of Adopted Green Belt          | pg 31          | 1       |           |             |                                |
| Areas of Unadopted Green Belt        | pg 31          | 1       |           |             |                                |
| Areas of Outstanding Natural Beauty  |                |         |           |             |                                |
| Environmentally Sensitive Areas      |                |         |           |             |                                |
| Forest Parks                         |                |         |           |             |                                |
| Local Nature Reserves                |                |         |           |             |                                |
| Marine Nature Reserves               |                |         |           |             |                                |
| National Nature Reserves             |                |         |           |             |                                |
| National Parks                       |                |         |           |             |                                |
| Nitrate Sensitive Areas              |                |         |           |             |                                |
| Nitrate Vulnerable Zones             | pg 31          | 1       |           |             |                                |
| Ramsar Sites                         |                |         |           |             |                                |
| Sites of Special Scientific Interest |                |         |           |             |                                |
| Special Areas of Conservation        |                |         |           |             |                                |
| Special Protection Areas             |                |         |           |             |                                |
| World Heritage Sites                 |                |         |           |             |                                |