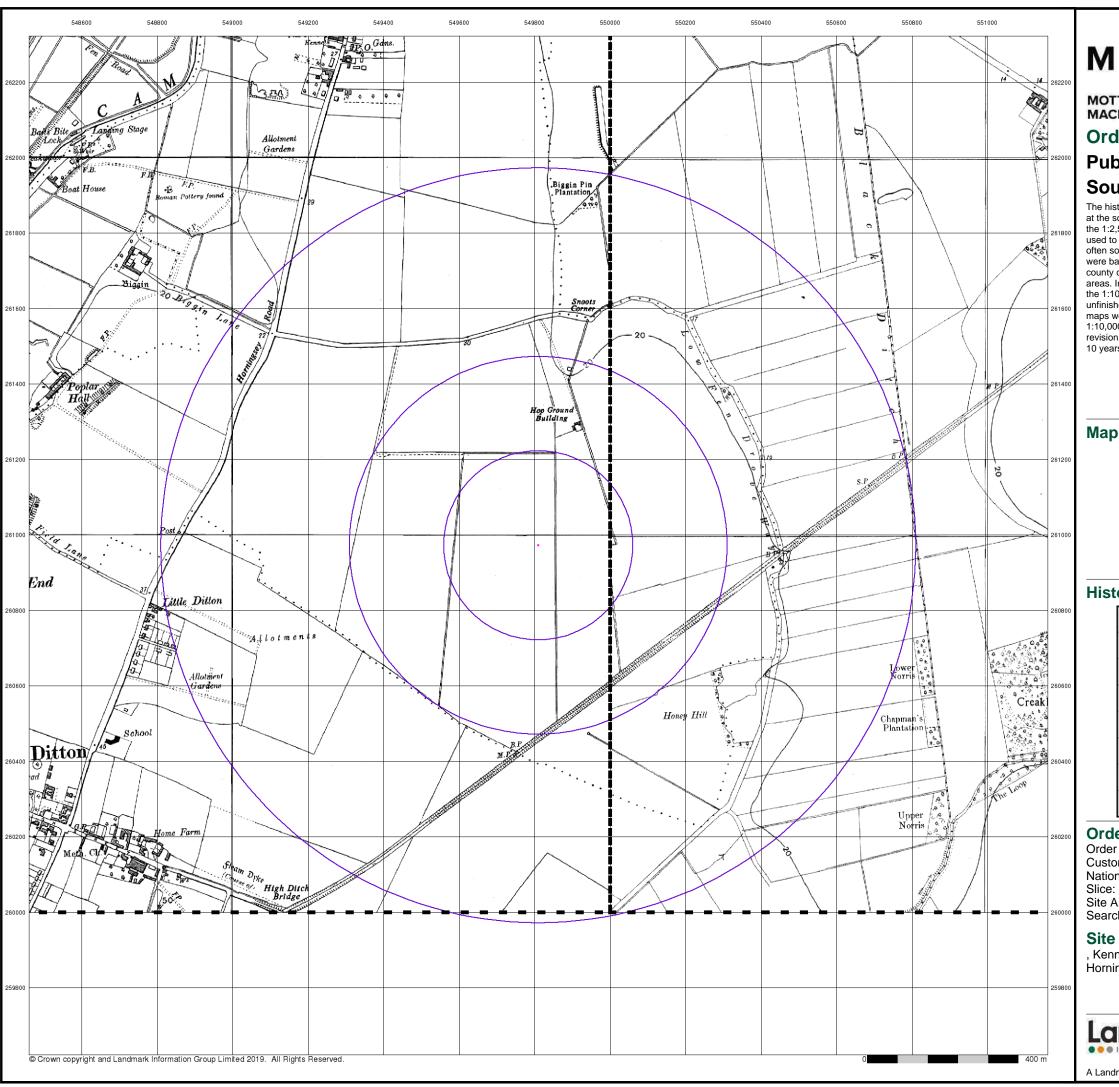

#### **Order Details:**

**Order Number:** 

208728784\_1\_1

**Customer Reference:** 

409071BA01(5)

**National Grid Reference:** 

545310, 262880

Slice:

Α

Site Area (Ha):

0.01

Search Buffer (m):

1000

#### **Site Details:**

Site at Impington Cambridgeshire

#### **Client Details:**

Miss L Bethell Mott Macdonald Demeter House Station Road Cambridge CB1 2RS

| Report Section        | Page Number |
|-----------------------|-------------|
| Summary               | -           |
| Agency & Hydrological | 1           |
| Waste                 | 25          |
| Hazardous Substances  | -           |
| Geological            | 26          |
| Industrial Land Use   | 29          |
| Sensitive Land Use    | 31          |
| Data Currency         | 32          |
| Data Suppliers        | 37          |
| Useful Contacts       | 38          |