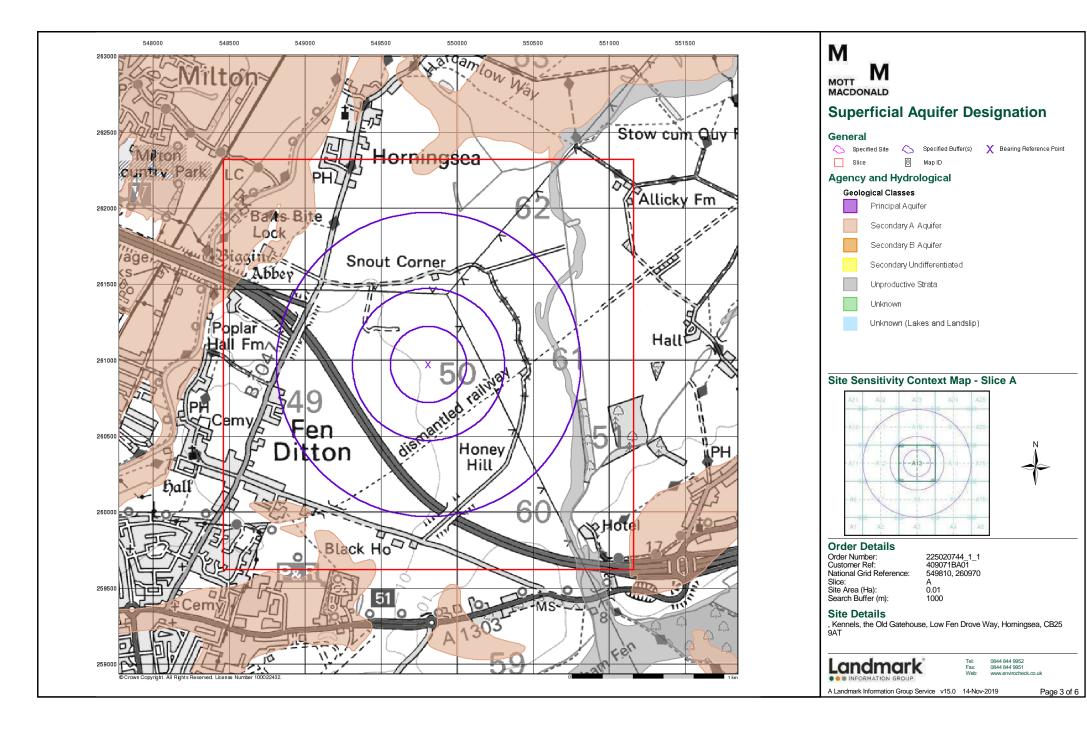

**Contents** 

Report Version v53.0

Order Number: 208728784\_1\_1 Date: 25-Jun-2019 rpr\_ec\_datasheet v53.0 A Landmark Information Group Service

| Data Type                                                     | Page<br>Number | On Site | 0 to 250m | 251 to 500m | 501 to 1000m<br>(*up to 2000m) |
|---------------------------------------------------------------|----------------|---------|-----------|-------------|--------------------------------|
| Agency & Hydrological                                         |                |         |           |             |                                |
| BGS Groundwater Flooding Susceptibility                       | pg 1           | Yes     |           | Yes         | n/a                            |
| Contaminated Land Register Entries and Notices                |                |         |           |             |                                |
| Discharge Consents                                            | pg 1           |         |           | 3           | 3                              |
| Prosecutions Relating to Controlled Waters                    |                |         | n/a       | n/a         | n/a                            |
| Enforcement and Prohibition Notices                           |                |         |           |             |                                |
| Integrated Pollution Controls                                 |                |         |           |             |                                |
| Integrated Pollution Prevention And Control                   |                |         |           |             |                                |
| Local Authority Integrated Pollution Prevention And Control   |                |         |           |             |                                |
| Local Authority Pollution Prevention and Controls             |                |         |           |             |                                |
| Local Authority Pollution Prevention and Control Enforcements |                |         |           |             |                                |
| Nearest Surface Water Feature                                 | pg 2           |         | Yes       |             |                                |
| Pollution Incidents to Controlled Waters                      | pg 2           |         |           |             | 3                              |
| Prosecutions Relating to Authorised Processes                 |                |         |           |             |                                |
| Registered Radioactive Substances                             |                |         |           |             |                                |
| River Quality                                                 |                |         |           |             |                                |
| River Quality Biology Sampling Points                         |                |         |           |             |                                |
| River Quality Chemistry Sampling Points                       |                |         |           |             |                                |
| Substantiated Pollution Incident Register                     |                |         |           |             |                                |
| Water Abstractions                                            | pg 3           |         |           | 2           | 8 (*42)                        |
| Water Industry Act Referrals                                  |                |         |           |             |                                |
| Groundwater Vulnerability Map                                 | pg 16          | Yes     | n/a       | n/a         | n/a                            |
| Groundwater Vulnerability - Soluble Rock Risk                 |                |         | n/a       | n/a         | n/a                            |
| Groundwater Vulnerability - Local Information                 |                |         | n/a       | n/a         | n/a                            |
| Bedrock Aquifer Designations                                  | pg 16          | Yes     | n/a       | n/a         | n/a                            |
| Superficial Aquifer Designations                              | pg 16          | Yes     | n/a       | n/a         | n/a                            |
| Source Protection Zones                                       |                |         |           |             |                                |
| Extreme Flooding from Rivers or Sea without Defences          |                |         |           | n/a         | n/a                            |
| Flooding from Rivers or Sea without Defences                  |                |         |           | n/a         | n/a                            |
| Areas Benefiting from Flood Defences                          |                |         |           | n/a         | n/a                            |
| Flood Water Storage Areas                                     |                |         |           | n/a         | n/a                            |
| Flood Defences                                                |                |         |           | n/a         | n/a                            |
| OS Water Network Lines                                        | pg 16          |         | 1         | 16          | 52                             |