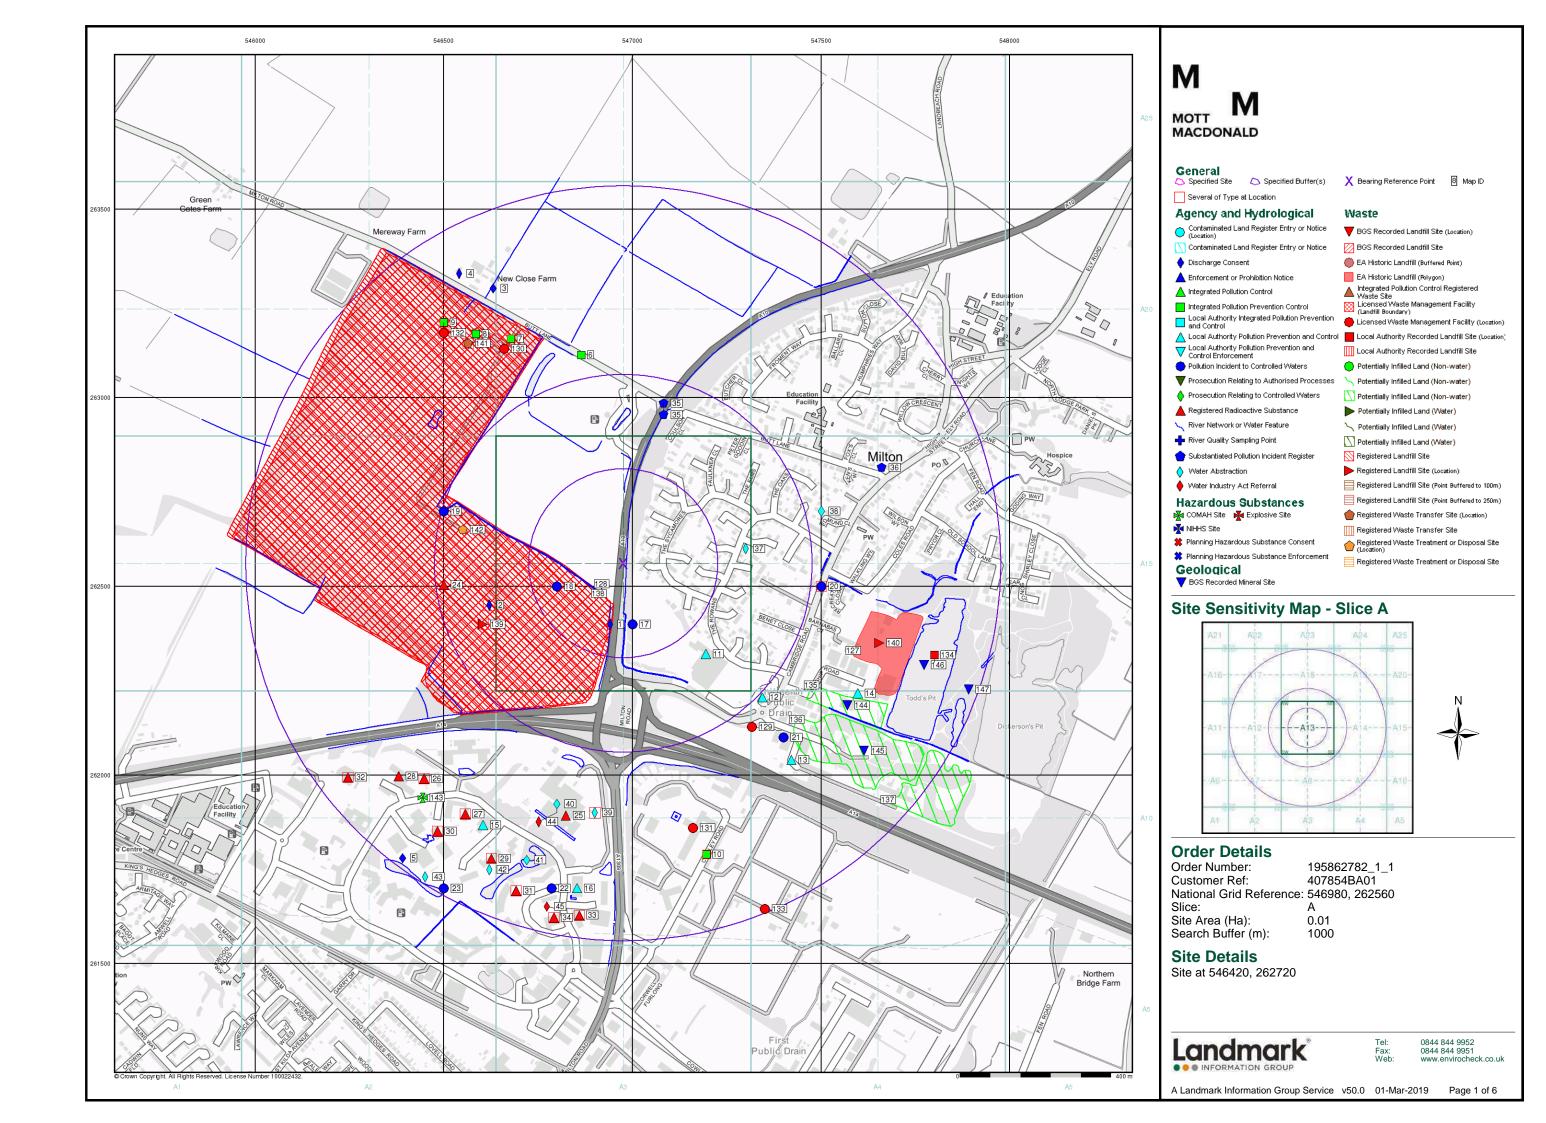

**Contents** 

Report Version v53.0

Order Number: 208728784\_1\_1 Date: 25-Jun-2019 rpr\_ec\_datasheet v53.0 A Landmark Information Group Service

| Data Type                                                     | Page<br>Number | On Site | 0 to 250m | 251 to 500m | 501 to 1000m<br>(*up to 2000m) |
|---------------------------------------------------------------|----------------|---------|-----------|-------------|--------------------------------|
| Agency & Hydrological                                         |                |         |           |             |                                |
| BGS Groundwater Flooding Susceptibility                       | pg 1           | Yes     |           | Yes         | n/a                            |
| Contaminated Land Register Entries and Notices                |                |         |           |             |                                |
| Discharge Consents                                            | pg 1           |         |           | 3           | 3                              |
| Prosecutions Relating to Controlled Waters                    |                |         | n/a       | n/a         | n/a                            |
| Enforcement and Prohibition Notices                           |                |         |           |             |                                |
| Integrated Pollution Controls                                 |                |         |           |             |                                |
| Integrated Pollution Prevention And Control                   |                |         |           |             |                                |
| Local Authority Integrated Pollution Prevention And Control   |                |         |           |             |                                |
| Local Authority Pollution Prevention and Controls             |                |         |           |             |                                |
| Local Authority Pollution Prevention and Control Enforcements |                |         |           |             |                                |
| Nearest Surface Water Feature                                 | pg 2           |         | Yes       |             |                                |
| Pollution Incidents to Controlled Waters                      | pg 2           |         |           |             | 3                              |
| Prosecutions Relating to Authorised Processes                 |                |         |           |             |                                |
| Registered Radioactive Substances                             |                |         |           |             |                                |
| River Quality                                                 |                |         |           |             |                                |
| River Quality Biology Sampling Points                         |                |         |           |             |                                |
| River Quality Chemistry Sampling Points                       |                |         |           |             |                                |
| Substantiated Pollution Incident Register                     |                |         |           |             |                                |
| Water Abstractions                                            | pg 3           |         |           | 2           | 8 (*42)                        |
| Water Industry Act Referrals                                  |                |         |           |             |                                |
| Groundwater Vulnerability Map                                 | pg 16          | Yes     | n/a       | n/a         | n/a                            |
| Groundwater Vulnerability - Soluble Rock Risk                 |                |         | n/a       | n/a         | n/a                            |
| Groundwater Vulnerability - Local Information                 |                |         | n/a       | n/a         | n/a                            |
| Bedrock Aquifer Designations                                  | pg 16          | Yes     | n/a       | n/a         | n/a                            |
| Superficial Aquifer Designations                              | pg 16          | Yes     | n/a       | n/a         | n/a                            |
| Source Protection Zones                                       |                |         |           |             |                                |
| Extreme Flooding from Rivers or Sea without Defences          |                |         |           | n/a         | n/a                            |
| Flooding from Rivers or Sea without Defences                  |                |         |           | n/a         | n/a                            |
| Areas Benefiting from Flood Defences                          |                |         |           | n/a         | n/a                            |
| Flood Water Storage Areas                                     |                |         |           | n/a         | n/a                            |
| Flood Defences                                                |                |         |           | n/a         | n/a                            |
| OS Water Network Lines                                        | pg 16          |         | 1         | 16          | 52                             |

#### **Summary**

| Data Type                                                           | Page<br>Number | On Site | 0 to 250m | 251 to 500m | 501 to 1000m<br>(*up to 2000m) |
|---------------------------------------------------------------------|----------------|---------|-----------|-------------|--------------------------------|
| Waste                                                               |                |         |           |             |                                |
| BGS Recorded Landfill Sites                                         |                |         |           |             |                                |
| Historical Landfill Sites                                           |                |         |           |             |                                |
| Integrated Pollution Control Registered Waste Sites                 |                |         |           |             |                                |
| Licensed Waste Management Facilities (Landfill Boundaries)          | pg 25          |         |           |             | 1                              |
| Licensed Waste Management Facilities (Locations)                    |                |         |           |             |                                |
| Local Authority Landfill Coverage                                   | pg 25          | 2       | n/a       | n/a         | n/a                            |
| Local Authority Recorded Landfill Sites                             |                |         |           |             |                                |
| Potentially Infilled Land (Non-Water)                               |                |         |           |             |                                |
| Potentially Infilled Land (Water)                                   | pg 25          |         |           |             | 2                              |
| Registered Landfill Sites                                           | pg 25          |         |           |             | 1                              |
| Registered Waste Transfer Sites                                     |                |         |           |             |                                |
| Registered Waste Treatment or Disposal Sites                        |                |         |           |             |                                |
| Hazardous Substances                                                |                |         |           |             |                                |
| Control of Major Accident Hazards Sites (COMAH)                     |                |         |           |             |                                |
| Explosive Sites                                                     |                |         |           |             |                                |
| Notification of Installations Handling Hazardous Substances (NIHHS) |                |         |           |             |                                |
| Planning Hazardous Substance Consents                               |                |         |           |             |                                |
| Planning Hazardous Substance Enforcements                           |                |         |           |             |                                |

| Data Type                                                         | Page<br>Number | On Site | 0 to 250m | 251 to 500m | 501 to 1000m<br>(*up to 2000m) |
|-------------------------------------------------------------------|----------------|---------|-----------|-------------|--------------------------------|
| Geological                                                        |                |         |           |             |                                |
| BGS 1:625,000 Solid Geology                                       | pg 26          | Yes     | n/a       | n/a         | n/a                            |
| BGS Estimated Soil Chemistry                                      | pg 26          | Yes     | Yes       | Yes         | Yes                            |
| BGS Recorded Mineral Sites                                        |                |         |           |             |                                |
| BGS Urban Soil Chemistry                                          |                |         |           |             |                                |
| BGS Urban Soil Chemistry Averages                                 |                |         |           |             |                                |
| CBSCB Compensation District                                       |                |         | n/a       | n/a         | n/a                            |
| Coal Mining Affected Areas                                        |                |         | n/a       | n/a         | n/a                            |
| Mining Instability                                                |                |         | n/a       | n/a         | n/a                            |
| Man-Made Mining Cavities                                          |                |         |           |             |                                |
| Natural Cavities                                                  |                |         |           |             |                                |
| Non Coal Mining Areas of Great Britain                            |                |         |           | n/a         | n/a                            |
| Potential for Collapsible Ground Stability Hazards                | pg 27          | Yes     |           | n/a         | n/a                            |
| Potential for Compressible Ground Stability Hazards               |                |         |           | n/a         | n/a                            |
| Potential for Ground Dissolution Stability Hazards                |                |         |           | n/a         | n/a                            |
| Potential for Landslide Ground Stability Hazards                  | pg 28          | Yes     |           | n/a         | n/a                            |
| Potential for Running Sand Ground Stability Hazards               | pg 28          | Yes     |           | n/a         | n/a                            |
| Potential for Shrinking or Swelling Clay Ground Stability Hazards | pg 28          | Yes     |           | n/a         | n/a                            |
| Radon Potential - Radon Affected Areas                            |                |         | n/a       | n/a         | n/a                            |
| Radon Potential - Radon Protection Measures                       |                |         | n/a       | n/a         | n/a                            |
| Industrial Land Use                                               |                |         |           |             |                                |
| Contemporary Trade Directory Entries                              | pg 29          |         |           |             | 10                             |
| Fuel Station Entries                                              |                |         |           |             |                                |
| Points of Interest - Commercial Services                          |                |         |           |             |                                |
| Points of Interest - Education and Health                         | pg 29          |         |           |             | 4                              |
| Points of Interest - Manufacturing and Production                 | pg 30          |         |           |             | 2                              |
| Points of Interest - Public Infrastructure                        | pg 30          |         |           |             | 1                              |
| Points of Interest - Recreational and Environmental               | pg 30          |         |           |             | 1                              |
| Gas Pipelines                                                     |                |         |           |             |                                |
| Underground Electrical Cables                                     |                |         |           |             |                                |

#### **Summary**

| Data Type                            | Page<br>Number | On Site | 0 to 250m | 251 to 500m | 501 to 1000m<br>(*up to 2000m) |
|--------------------------------------|----------------|---------|-----------|-------------|--------------------------------|
| Sensitive Land Use                   |                |         |           |             |                                |
| Ancient Woodland                     |                |         |           |             |                                |
| Areas of Adopted Green Belt          | pg 31          | 1       |           |             |                                |
| Areas of Unadopted Green Belt        | pg 31          | 1       |           |             |                                |
| Areas of Outstanding Natural Beauty  |                |         |           |             |                                |
| Environmentally Sensitive Areas      |                |         |           |             |                                |
| Forest Parks                         |                |         |           |             |                                |
| Local Nature Reserves                |                |         |           |             |                                |
| Marine Nature Reserves               |                |         |           |             |                                |
| National Nature Reserves             |                |         |           |             |                                |
| National Parks                       |                |         |           |             |                                |
| Nitrate Sensitive Areas              |                |         |           |             |                                |
| Nitrate Vulnerable Zones             | pg 31          | 1       |           |             |                                |
| Ramsar Sites                         |                |         |           |             |                                |
| Sites of Special Scientific Interest |                |         |           |             |                                |
| Special Areas of Conservation        |                |         |           |             |                                |
| Special Protection Areas             |                |         |           |             |                                |
| World Heritage Sites                 |                |         |           |             |                                |