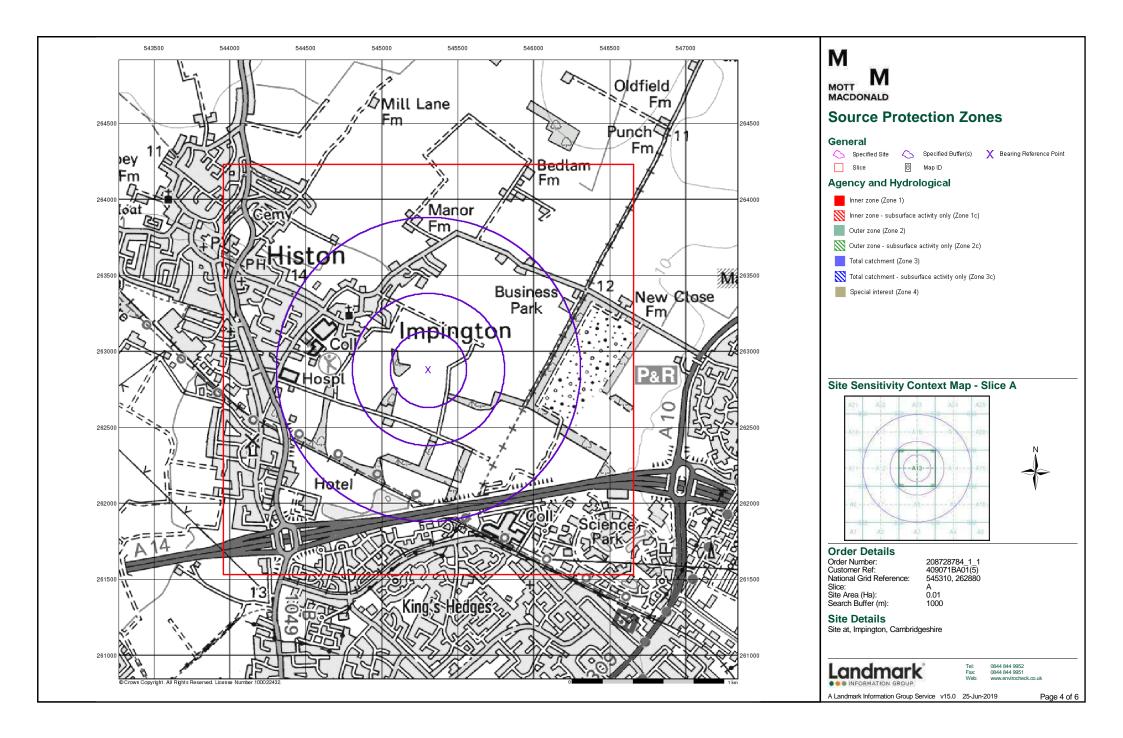

**Contents** 

Report Version v53.0

Order Number: 208728784\_1\_1 Date: 25-Jun-2019 rpr\_ec\_datasheet v53.0 A Landmark Information Group Service

| Data Type                                                     | Page<br>Number | On Site | 0 to 250m | 251 to 500m | 501 to 1000m<br>(*up to 2000m) |
|---------------------------------------------------------------|----------------|---------|-----------|-------------|--------------------------------|
| Agency & Hydrological                                         |                |         |           |             |                                |
| BGS Groundwater Flooding Susceptibility                       | pg 1           | Yes     |           | Yes         | n/a                            |
| Contaminated Land Register Entries and Notices                |                |         |           |             |                                |
| Discharge Consents                                            | pg 1           |         |           | 3           | 3                              |
| Prosecutions Relating to Controlled Waters                    |                |         | n/a       | n/a         | n/a                            |
| Enforcement and Prohibition Notices                           |                |         |           |             |                                |
| Integrated Pollution Controls                                 |                |         |           |             |                                |
| Integrated Pollution Prevention And Control                   |                |         |           |             |                                |
| Local Authority Integrated Pollution Prevention And Control   |                |         |           |             |                                |
| Local Authority Pollution Prevention and Controls             |                |         |           |             |                                |
| Local Authority Pollution Prevention and Control Enforcements |                |         |           |             |                                |
| Nearest Surface Water Feature                                 | pg 2           |         | Yes       |             |                                |
| Pollution Incidents to Controlled Waters                      | pg 2           |         |           |             | 3                              |
| Prosecutions Relating to Authorised Processes                 |                |         |           |             |                                |
| Registered Radioactive Substances                             |                |         |           |             |                                |
| River Quality                                                 |                |         |           |             |                                |
| River Quality Biology Sampling Points                         |                |         |           |             |                                |
| River Quality Chemistry Sampling Points                       |                |         |           |             |                                |
| Substantiated Pollution Incident Register                     |                |         |           |             |                                |
| Water Abstractions                                            | pg 3           |         |           | 2           | 8 (*42)                        |
| Water Industry Act Referrals                                  |                |         |           |             |                                |
| Groundwater Vulnerability Map                                 | pg 16          | Yes     | n/a       | n/a         | n/a                            |
| Groundwater Vulnerability - Soluble Rock Risk                 |                |         | n/a       | n/a         | n/a                            |
| Groundwater Vulnerability - Local Information                 |                |         | n/a       | n/a         | n/a                            |
| Bedrock Aquifer Designations                                  | pg 16          | Yes     | n/a       | n/a         | n/a                            |
| Superficial Aquifer Designations                              | pg 16          | Yes     | n/a       | n/a         | n/a                            |
| Source Protection Zones                                       |                |         |           |             |                                |
| Extreme Flooding from Rivers or Sea without Defences          |                |         |           | n/a         | n/a                            |
| Flooding from Rivers or Sea without Defences                  |                |         |           | n/a         | n/a                            |
| Areas Benefiting from Flood Defences                          |                |         |           | n/a         | n/a                            |
| Flood Water Storage Areas                                     |                |         |           | n/a         | n/a                            |
| Flood Defences                                                |                |         |           | n/a         | n/a                            |
| OS Water Network Lines                                        | pg 16          |         | 1         | 16          | 52                             |