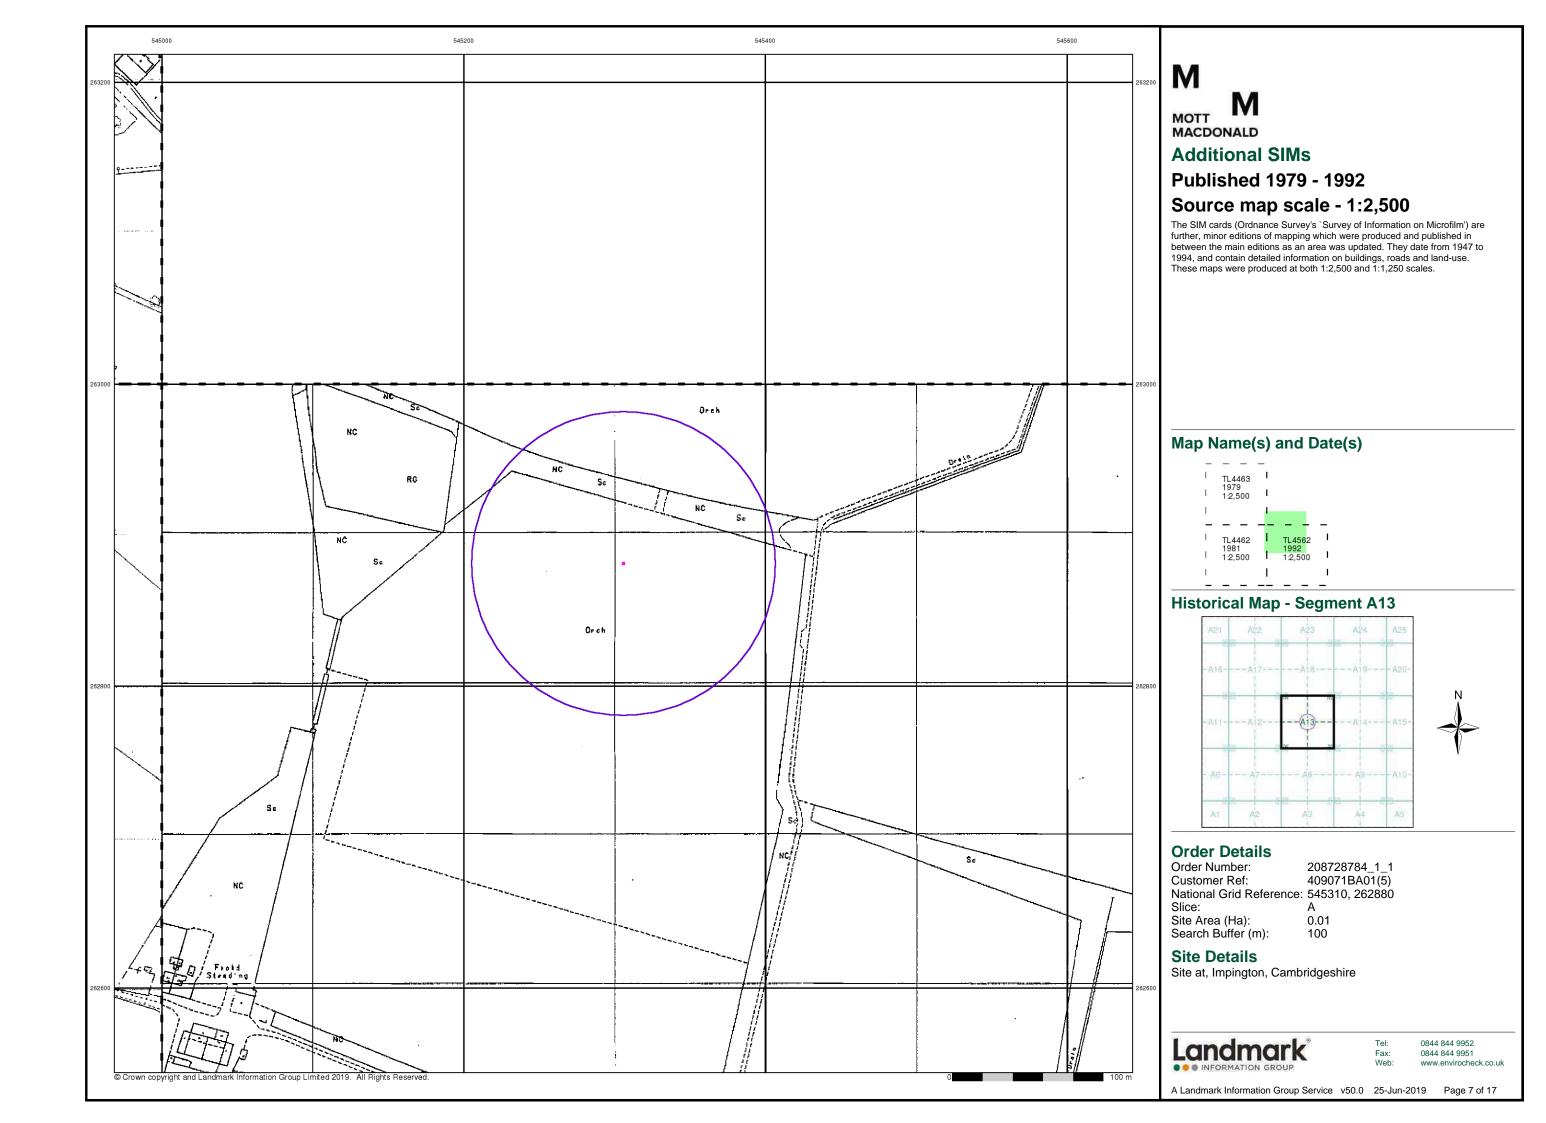

#### **Order Details:**

**Order Number:** 

208728784\_1\_1

**Customer Reference:** 

409071BA01(5)

**National Grid Reference:** 

545310, 262880

Slice:

Α

Site Area (Ha):

0.01

Search Buffer (m):

1000

#### **Site Details:**

Site at Impington Cambridgeshire