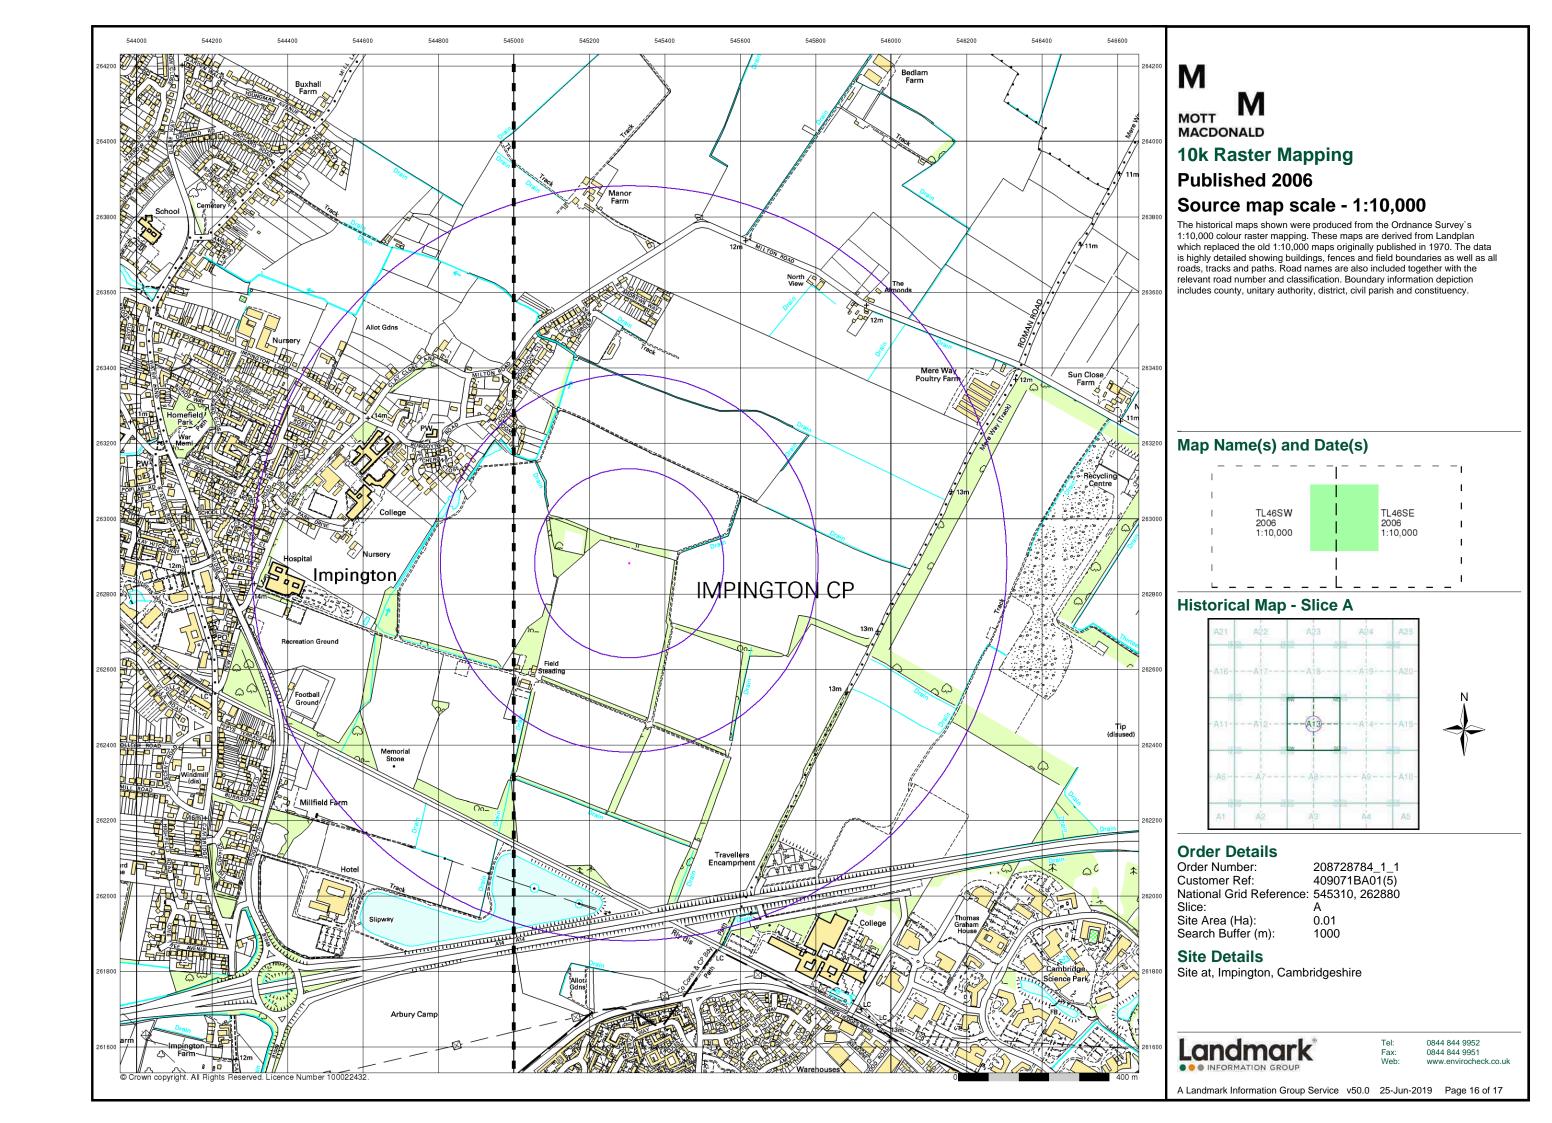

# **Envirocheck® Report:**

#### **Datasheet**

#### **Order Details:**

**Order Number:** 

208728784\_1\_1

**Customer Reference:** 

409071BA01(5)

**National Grid Reference:** 

545310, 262880

Slice:

Α

Site Area (Ha):

0.01

Search Buffer (m):

1000

#### **Site Details:**

Site at Impington Cambridgeshire