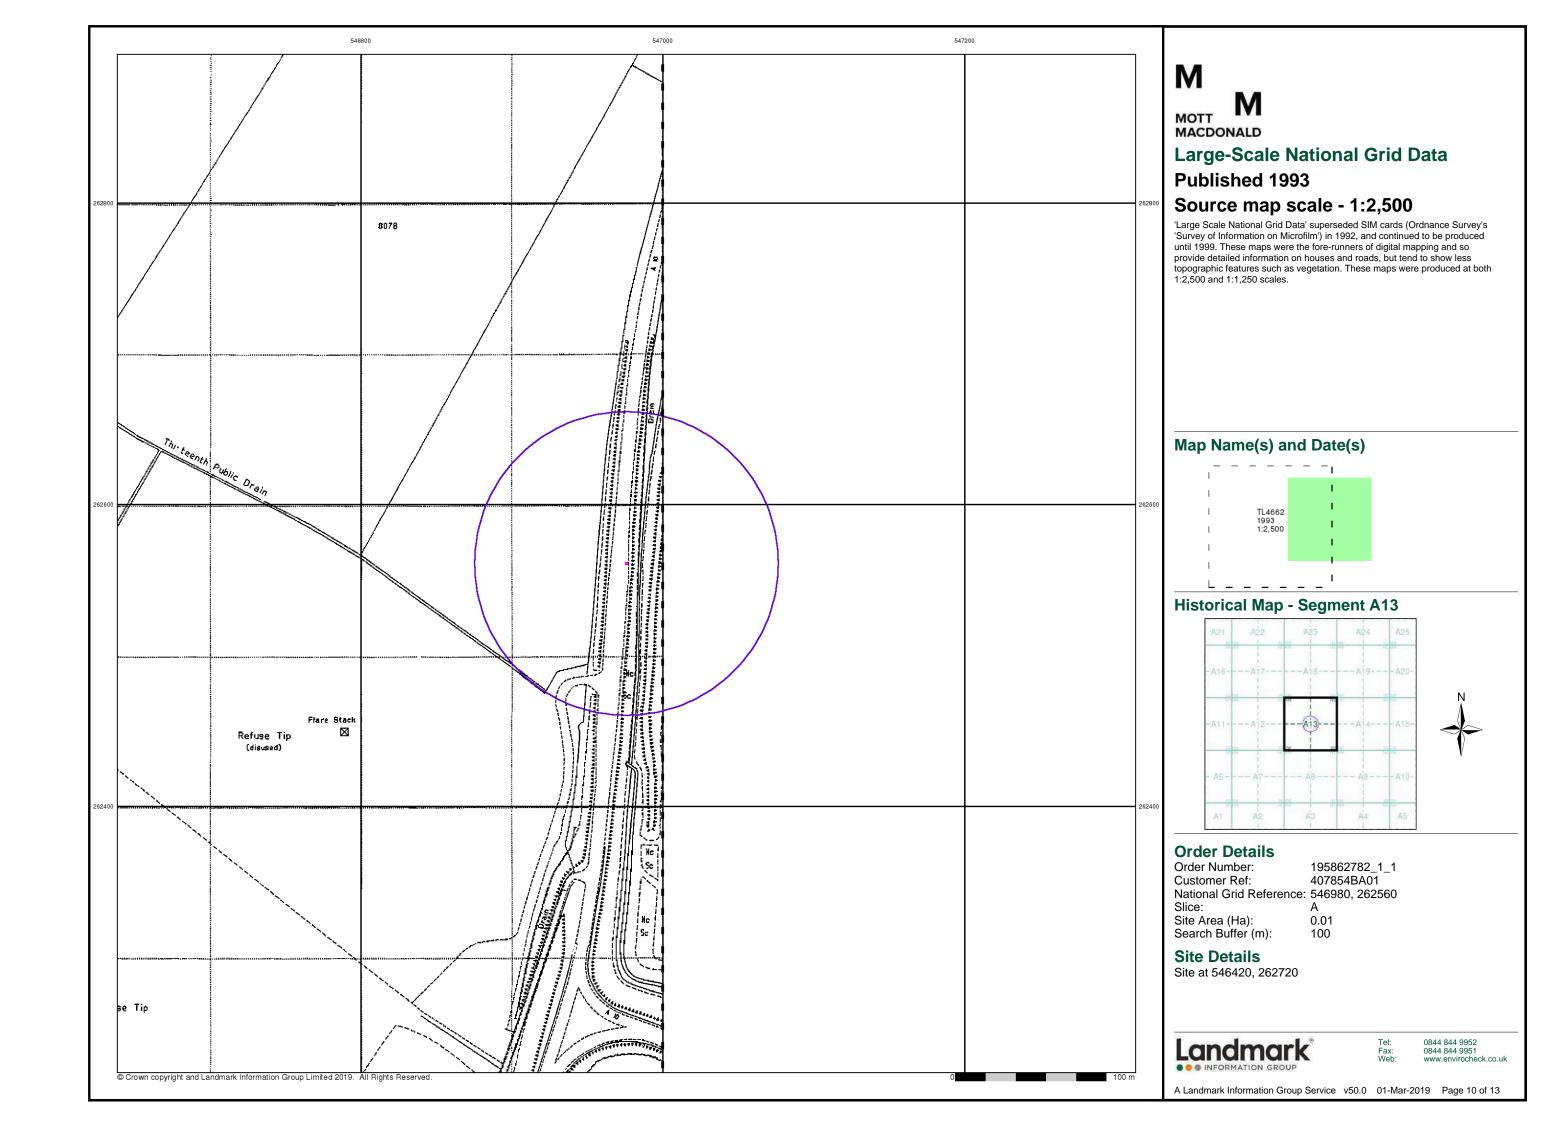

le was adopted for mapping urban areas and by 1896 it covered the whole of what were considered to be the cultivated parts of Great Britain. The published date given below is often some years later than the surveyed date. Before 1938, all OS maps were based on the Cassini Projection, with independent surveyes of a single county or group of counties, giving rise to significant inaccuracies in outlying areas.

# Map Name(s) and Date(s)



# **Historical Map - Segment A13**



## **Order Details**

Order Number: 195862782\_1\_1 407854BA01 Customer Ref: National Grid Reference: 546980, 262560

Slice:

Site Area (Ha): Search Buffer (m): 0.01

# **Site Details**

Site at 546420, 262720



0844 844 9951 www.envirocheck.co.uk

A Landmark Information Group Service v50.0 01-Mar-2019 Page 8 of 13











## M MOTT MACDONALD **Historical Aerial Photography** Published 2000

This aerial photography was produced by Getmapping, these vertical aerial photographs provide a seamless, full colour survey of the whole of Great Britain

### **Historical Aerial Photography - Segment A13**



Order Details
Order Number: Order Number: 195862782\_1\_1
Customer Ref: 407854BA01
National Grid Reference: 546980, 262560

Slice: Site Area (Ha): Search Buffer (m): A 0.01 100

**Site Details** 

Site at 546420, 262720

Landmark\*

0844 844 9952 0844 844 9951 www.envirocheck.co.uk

A Landmark Information Group Service v50.0 01-Mar-2019 Page 13 of 13













# M MOTT MACDONALD

For ease of identification, your site and buffer have been split into Slices, Segments and Quadrants. These are illustrated o