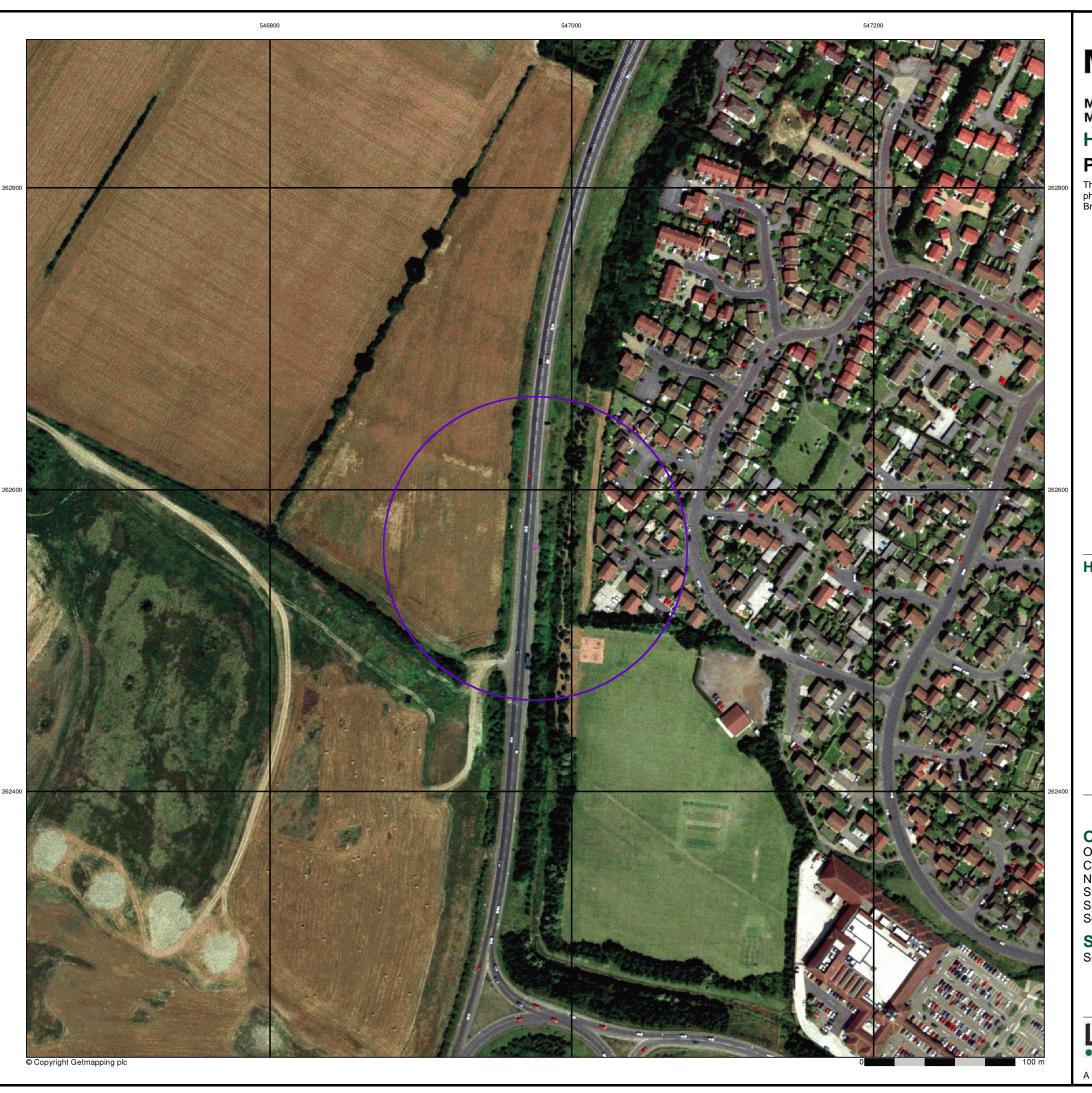

adopted for mapping urban areas and by 1896 it covered the whole of what were considered to be the cultivated parts of Great Britain. The published date given below is often some years later than the surveyed date. Before 1938, all OS maps were based on the Cassini Projection, with independent surveyes of a single county or group of counties, giving rise to significant inaccuracies in outlying areas.

# Map Name(s) and Date(s)



# **Historical Map - Segment A13**



## **Order Details**

Order Number: 195862782\_1\_1 407854BA01 Customer Ref: National Grid Reference: 546980, 262560

Slice:

Site Area (Ha): Search Buffer (m): 0.01

# **Site Details**

Site at 546420, 262720



0844 844 9951 www.envirocheck.co.uk

A Landmark Information Group Service v50.0 01-Mar-2019 Page 8 of 13











## M MOTT MACDONALD **Historical Aerial Photography** Published 2000

This aerial photography was produced by Getmapping, these vertical aerial photographs provide a seamless, full colour survey of the whole of Great Britain

### **Historical Aerial Photography - Segment A13**



Order Details
Order Number: Order Number: 195862782\_1\_1
Customer Ref: 407854BA01
National Grid Reference: 546980, 262560

Slice: Site Area (Ha): Search Buffer (m): A 0.01 100

**Site Details** 

Site at 546420, 262720

Landmark\*

0844 844 9952 0844 844 9951 www.envirocheck.co.uk

A Landmark Information Group Service v50.0 01-Mar-2019 Page 13 of 13













# M MOTT MACDONALD

For ease of identification, your site and buffer have been split into Slices, Segments and Quadrants. These are illustrated on the