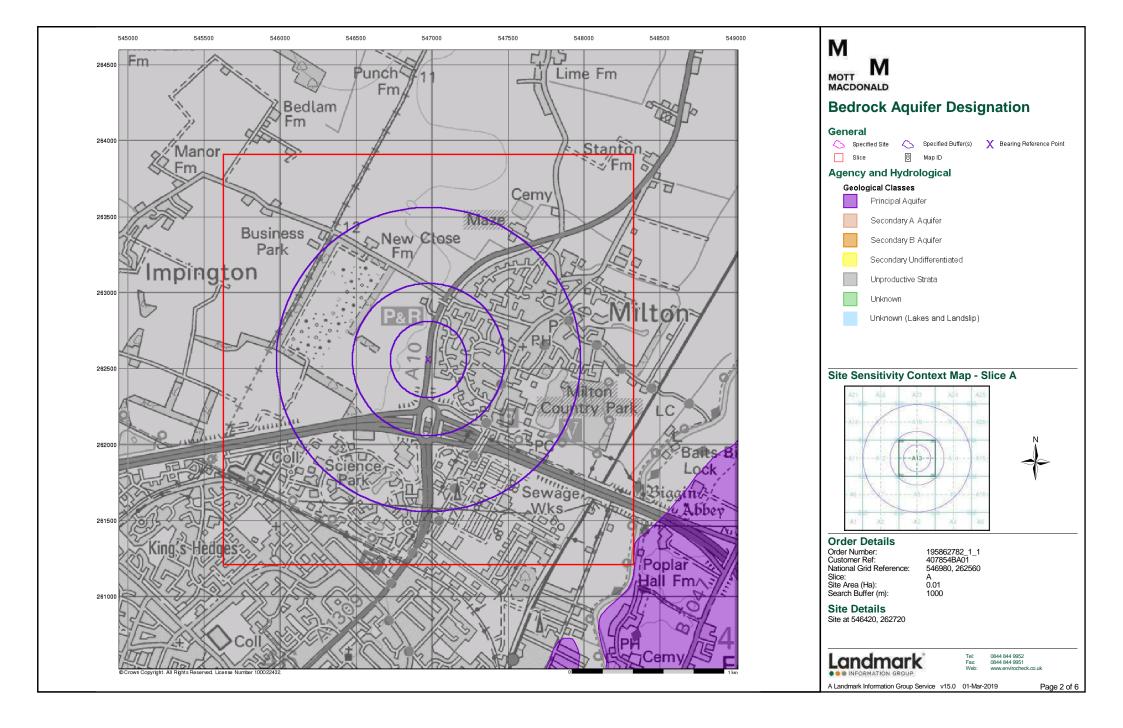

**Contents** 

Report Version v53.0

Order Number: 208728784\_1\_1 Date: 25-Jun-2019 rpr\_ec\_datasheet v53.0 A Landmark Information Group Service

| Data Type                                                     | Page<br>Number | On Site | 0 to 250m | 251 to 500m | 501 to 1000m<br>(*up to 2000m) |
|---------------------------------------------------------------|----------------|---------|-----------|-------------|--------------------------------|
| Agency & Hydrological                                         |                |         |           |             |                                |
| BGS Groundwater Flooding Susceptibility                       | pg 1           | Yes     |           | Yes         | n/a                            |
| Contaminated Land Register Entries and Notices                |                |         |           |             |                                |
| Discharge Consents                                            | pg 1           |         |           | 3           | 3                              |
| Prosecutions Relating to Controlled Waters                    |                |         | n/a       | n/a         | n/a                            |
| Enforcement and Prohibition Notices                           |                |         |           |             |                                |
| Integrated Pollution Controls                                 |                |         |           |             |                                |
| Integrated Pollution Prevention And Control                   |                |         |           |             |                                |
| Local Authority Integrated Pollution Prevention And Control   |                |         |           |             |                                |
| Local Authority Pollution Prevention and Controls             |                |         |           |             |                                |
| Local Authority Pollution Prevention and Control Enforcements |                |         |           |             |                                |
| Nearest Surface Water Feature                                 | pg 2           |         | Yes       |             |                                |
| Pollution Incidents to Controlled Waters                      | pg 2           |         |           |             | 3                              |
| Prosecutions Relating to Authorised Processes                 |                |         |           |             |                                |
| Registered Radioactive Substances                             |                |         |           |             |                                |
| River Quality                                                 |                |         |           |             |                                |
| River Quality Biology Sampling Points                         |                |         |           |             |                                |
| River Quality Chemistry Sampling Points                       |                |         |           |             |                                |
| Substantiated Pollution Incident Register                     |                |         |           |             |                                |
| Water Abstractions                                            | pg 3           |         |           | 2           | 8 (*42)                        |
| Water Industry Act Referrals                                  |                |         |           |             |                                |
| Groundwater Vulnerability Map                                 | pg 16          | Yes     | n/a       | n/a         | n/a                            |
| Groundwater Vulnerability - Soluble Rock Risk                 |                |         | n/a       | n/a         | n/a                            |
| Groundwater Vulnerability - Local Information                 |                |         | n/a       | n/a         | n/a                            |
| Bedrock Aquifer Designations                                  | pg 16          | Yes     | n/a       | n/a         | n/a                            |
| Superficial Aquifer Designations                              | pg 16          | Yes     | n/a       | n/a         | n/a                            |
| Source Protection Zones                                       |                |         |           |             |                                |
| Extreme Flooding from Rivers or Sea without Defences          |                |         |           | n/a         | n/a                            |
| Flooding from Rivers or Sea without Defences                  |                |         |           | n/a         | n/a                            |
| Areas Benefiting from Flood Defences                          |                |         |           | n/a         | n/a                            |
| Flood Water Storage Areas                                     |                |         |           | n/a         | n/a                            |
| Flood Defences                                                |                |         |           | n/a         | n/a                            |
| OS Water Network Lines                                        | pg 16          |         | 1         | 16          | 52                             |