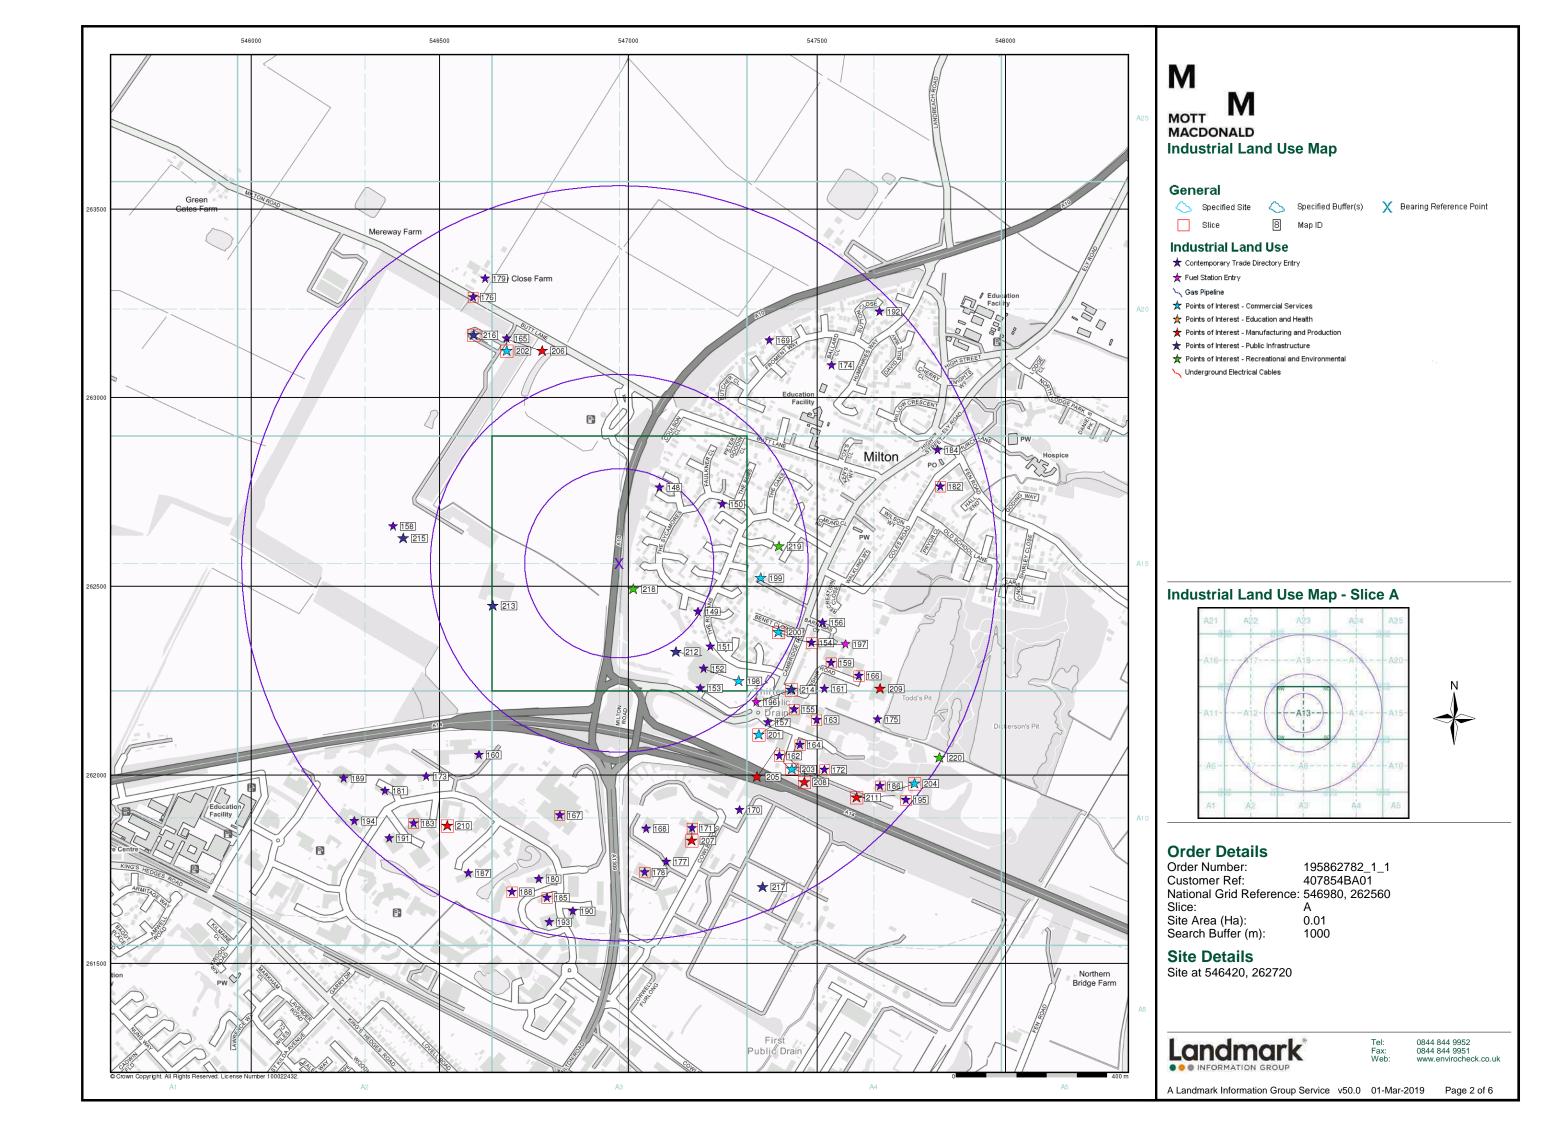

| Data Type                                                         | Page<br>Number | On Site | 0 to 250m | 251 to 500m | 501 to 1000m<br>(*up to 2000m) |
|-------------------------------------------------------------------|----------------|---------|-----------|-------------|--------------------------------|
| Geological                                                        |                |         |           |             |                                |
| BGS 1:625,000 Solid Geology                                       | pg 26          | Yes     | n/a       | n/a         | n/a                            |
| BGS Estimated Soil Chemistry                                      | pg 26          | Yes     | Yes       | Yes         | Yes                            |
| BGS Recorded Mineral Sites                                        |                |         |           |             |                                |
| BGS Urban Soil Chemistry                                          |                |         |           |             |                                |
| BGS Urban Soil Chemistry Averages                                 |                |         |           |             |                                |
| CBSCB Compensation District                                       |                |         | n/a       | n/a         | n/a                            |
| Coal Mining Affected Areas                                        |                |         | n/a       | n/a         | n/a                            |
| Mining Instability                                                |                |         | n/a       | n/a         | n/a                            |
| Man-Made Mining Cavities                                          |                |         |           |             |                                |
| Natural Cavities                                                  |                |         |           |             |                                |
| Non Coal Mining Areas of Great Britain                            |                |         |           | n/a         | n/a                            |
| Potential for Collapsible Ground Stability Hazards                | pg 27          | Yes     |           | n/a         | n/a                            |
| Potential for Compressible Ground Stability Hazards               |                |         |           | n/a         | n/a                            |
| Potential for Ground Dissolution Stability Hazards                |                |         |           | n/a         | n/a                            |
| Potential for Landslide Ground Stability Hazards                  | pg 28          | Yes     |           | n/a         | n/a                            |
| Potential for Running Sand Ground Stability Hazards               | pg 28          | Yes     |           | n/a         | n/a                            |
| Potential for Shrinking or Swelling Clay Ground Stability Hazards | pg 28          | Yes     |           | n/a         | n/a                            |
| Radon Potential - Radon Affected Areas                            |                |         | n/a       | n/a         | n/a                            |
| Radon Potential - Radon Protection Measures                       |                |         | n/a       | n/a         | n/a                            |
| Industrial Land Use                                               |                |         |           |             |                                |
| Contemporary Trade Directory Entries                              | pg 29          |         |           |             | 10                             |
| Fuel Station Entries                                              |                |         |           |             |                                |
| Points of Interest - Commercial Services                          |                |         |           |             |                                |
| Points of Interest - Education and Health                         | pg 29          |         |           |             | 4                              |
| Points of Interest - Manufacturing and Production                 | pg 30          |         |           |             | 2                              |
| Points of Interest - Public Infrastructure                        | pg 30          |         |           |             | 1                              |
| Points of Interest - Recreational and Environmental               | pg 30          |         |           |             | 1                              |
| Gas Pipelines                                                     |                |         |           |             |                                |
| Underground Electrical Cables                                     |                |         |           |             |                                |