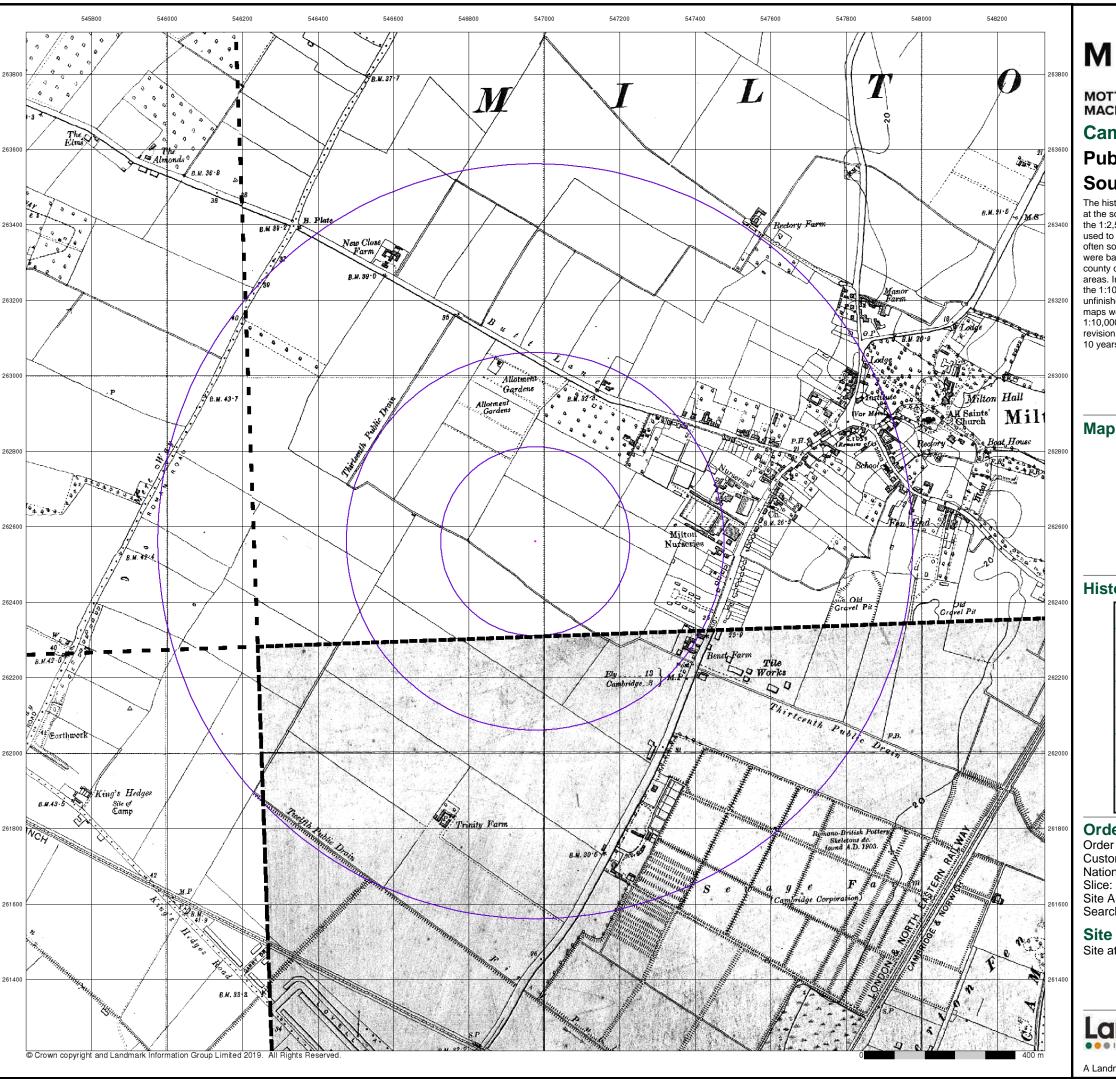

**Contents** 

Report Version v53.0

Order Number: 208728784\_1\_1 Date: 25-Jun-2019 rpr\_ec\_datasheet v53.0 A Landmark Information Group Service

| Data Type                                                     | Page<br>Number | On Site | 0 to 250m | 251 to 500m | 501 to 1000m<br>(*up to 2000m) |
|---------------------------------------------------------------|----------------|---------|-----------|-------------|--------------------------------|
| Agency & Hydrological                                         |                |         |           |             |                                |
| BGS Groundwater Flooding Susceptibility                       | pg 1           | Yes     |           | Yes         | n/a                            |
| Contaminated Land Register Entries and Notices                |                |         |           |             |                                |
| Discharge Consents                                            | pg 1           |         |           | 3           | 3                              |
| Prosecutions Relating to Controlled Waters                    |                |         | n/a       | n/a         | n/a                            |
| Enforcement and Prohibition Notices                           |                |         |           |             |                                |
| Integrated Pollution Controls                                 |                |         |           |             |                                |
| Integrated Pollution Prevention And Control                   |                |         |           |             |                                |
| Local Authority Integrated Pollution Prevention And Control   |                |         |           |             |                                |
| Local Authority Pollution Prevention and Controls             |                |         |           |             |                                |
| Local Authority Pollution Prevention and Control Enforcements |                |         |           |             |                                |
| Nearest Surface Water Feature                                 | pg 2           |         | Yes       |             |                                |
| Pollution Incidents to Controlled Waters                      | pg 2           |         |           |             | 3                              |
| Prosecutions Relating to Authorised Processes                 |                |         |           |             |                                |
| Registered Radioactive Substances                             |                |         |           |             |                                |
| River Quality                                                 |                |         |           |             |                                |
| River Quality Biology Sampling Points                         |                |         |           |             |                                |
| River Quality Chemistry Sampling Points                       |                |         |           |             |                                |
| Substantiated Pollution Incident Register                     |                |         |           |             |                                |
| Water Abstractions                                            | pg 3           |         |           | 2           | 8 (*42)                        |
| Water Industry Act Referrals                                  |                |         |           |             |                                |
| Groundwater Vulnerability Map                                 | pg 16          | Yes     | n/a       | n/a         | n/a                            |
| Groundwater Vulnerability - Soluble Rock Risk                 |                |         | n/a       | n/a         | n/a                            |
| Groundwater Vulnerability - Local Information                 |                |         | n/a       | n/a         | n/a                            |
| Bedrock Aquifer Designations                                  | pg 16          | Yes     | n/a       | n/a         | n/a                            |
| Superficial Aquifer Designations                              | pg 16          | Yes     | n/a       | n/a         | n/a                            |
| Source Protection Zones                                       |                |         |           |             |                                |
| Extreme Flooding from Rivers or Sea without Defences          |                |         |           | n/a         | n/a                            |
| Flooding from Rivers or Sea without Defences                  |                |         |           | n/a         | n/a                            |
| Areas Benefiting from Flood Defences                          |                |         |           | n/a         | n/a                            |
| Flood Water Storage Areas                                     |                |         |           | n/a         | n/a                            |
| Flood Defences                                                |                |         |           | n/a         | n/a                            |
| OS Water Network Lines                                        | pg 16          |         | 1         | 16          | 52                             |

#### **Summary**

| Data Type                                                           | Page<br>Number | On Site | 0 to 250m | 251 to 500m | 501 to 1000m<br>(*up to 2000m) |
|---------------------------------------------------------------------|----------------|---------|-----------|-------------|--------------------------------|
| Waste                                                               |                |         |           |             |                                |
| BGS Recorded Landfill Sites                                         |                |         |           |             |                                |
| Historical Landfill Sites                                           |                |         |           |             |                                |
| Integrated Pollution Control Registered Waste Sites                 |                |         |           |             |                                |
| Licensed Waste Management Facilities (Landfill Boundaries)          | pg 25          |         |           |             | 1                              |
| Licensed Waste Management Facilities (Locations)                    |                |         |           |             |                                |
| Local Authority Landfill Coverage                                   | pg 25          | 2       | n/a       | n/a         | n/a                            |
| Local Authority Recorded Landfill Sites                             |                |         |           |             |                                |
| Potentially Infilled Land (Non-Water)                               |                |         |           |             |                                |
| Potentially Infilled Land (Water)                                   | pg 25          |         |           |             | 2                              |
| Registered Landfill Sites                                           | pg 25          |         |           |             | 1                              |
| Registered Waste Transfer Sites                                     |                |         |           |             |                                |
| Registered Waste Treatment or Disposal Sites                        |                |         |           |             |                                |
| Hazardous Substances                                                |                |         |           |             |                                |
| Control of Major Accident Hazards Sites (COMAH)                     |                |         |           |             |                                |
| Explosive Sites                                                     |                |         |           |             |                                |
| Notification of Installations Handling Hazardous Substances (NIHHS) |                |         |           |             |                                |
| Planning Hazardous Substance Consents                               |                |         |           |             |                                |
| Planning Hazardous Substance Enforcements                           |                |         |           |             |                                |

| Data Type                                                         | Page<br>Number | On Site | 0 to 250m | 251 to 500m | 501 to 1000m<br>(*up to 2000m) |
|-------------------------------------------------------------------|----------------|---------|-----------|-------------|--------------------------------|
| Geological                                                        |                |         |           |             |                                |
| BGS 1:625,000 Solid Geology                                       | pg 26          | Yes     | n/a       | n/a         | n/a                            |
| BGS Estimated Soil Chemistry                                      | pg 26          | Yes     | Yes       | Yes         | Yes                            |
| BGS Recorded Mineral Sites                                        |                |         |           |             |                                |
| BGS Urban Soil Chemistry                                          |                |         |           |             |                                |
| BGS Urban Soil Chemistry Averages                                 |                |         |           |             |                                |
| CBSCB Compensation District                                       |                |         | n/a       | n/a         | n/a                            |
| Coal Mining Affected Areas                                        |                |         | n/a       | n/a         | n/a                            |
| Mining Instability                                                |                |         | n/a       | n/a         | n/a                            |
| Man-Made Mining Cavities                                          |                |         |           |             |                                |
| Natural Cavities                                                  |                |         |           |             |                                |
| Non Coal Mining Areas of Great Britain                            |                |         |           | n/a         | n/a                            |
| Potential for Collapsible Ground Stability Hazards                | pg 27          | Yes     |           | n/a         | n/a                            |
| Potential for Compressible Ground Stability Hazards               |                |         |           | n/a         | n/a                            |
| Potential for Ground Dissolution Stability Hazards                |                |         |           | n/a         | n/a                            |
| Potential for Landslide Ground Stability Hazards                  | pg 28          | Yes     |           | n/a         | n/a                            |
| Potential for Running Sand Ground Stability Hazards               | pg 28          | Yes     |           | n/a         | n/a                            |
| Potential for Shrinking or Swelling Clay Ground Stability Hazards | pg 28          | Yes     |           | n/a         | n/a                            |
| Radon Potential - Radon Affected Areas                            |                |         | n/a       | n/a         | n/a                            |
| Radon Potential - Radon Protection Measures                       |                |         | n/a       | n/a         | n/a                            |
| Industrial Land Use                                               |                |         |           |             |                                |
| Contemporary Trade Directory Entries                              | pg 29          |         |           |             | 10                             |
| Fuel Station Entries                                              |                |         |           |             |                                |
| Points of Interest - Commercial Services                          |                |         |           |             |                                |
| Points of Interest - Education and Health                         | pg 29          |         |           |             | 4                              |
| Points of Interest - Manufacturing and Production                 | pg 30          |         |           |             | 2                              |
| Points of Interest - Public Infrastructure                        | pg 30          |         |           |             | 1                              |
| Points of Interest - Recreational and Environmental               | pg 30          |         |           |             | 1                              |
| Gas Pipelines                                                     |                |         |           |             |                                |
| Underground Electrical Cables                                     |                |         |           |             |                                |

#### **Summary**

| Data Type                            | Page<br>Number | On Site | 0 to 250m | 251 to 500m | 501 to 1000m<br>(*up to 2000m) |
|--------------------------------------|----------------|---------|-----------|-------------|--------------------------------|
| Sensitive Land Use                   |                |         |           |             |                                |
| Ancient Woodland                     |                |         |           |             |                                |
| Areas of Adopted Green Belt          | pg 31          | 1       |           |             |                                |
| Areas of Unadopted Green Belt        | pg 31          | 1       |           |             |                                |
| Areas of Outstanding Natural Beauty  |                |         |           |             |                                |
| Environmentally Sensitive Areas      |                |         |           |             |                                |
| Forest Parks                         |                |         |           |             |                                |
| Local Nature Reserves                |                |         |           |             |                                |
| Marine Nature Reserves               |                |         |           |             |                                |
| National Nature Reserves             |                |         |           |             |                                |
| National Parks                       |                |         |           |             |                                |
| Nitrate Sensitive Areas              |                |         |           |             |                                |
| Nitrate Vulnerable Zones             | pg 31          | 1       |           |             |                                |
| Ramsar Sites                         |                |         |           |             |                                |
| Sites of Special Scientific Interest |                |         |           |             |                                |
| Special Areas of Conservation        |                |         |           |             |                                |
| Special Protection Areas             |                |         |           |             |                                |
| World Heritage Sites                 |                |         |           |             |                                |