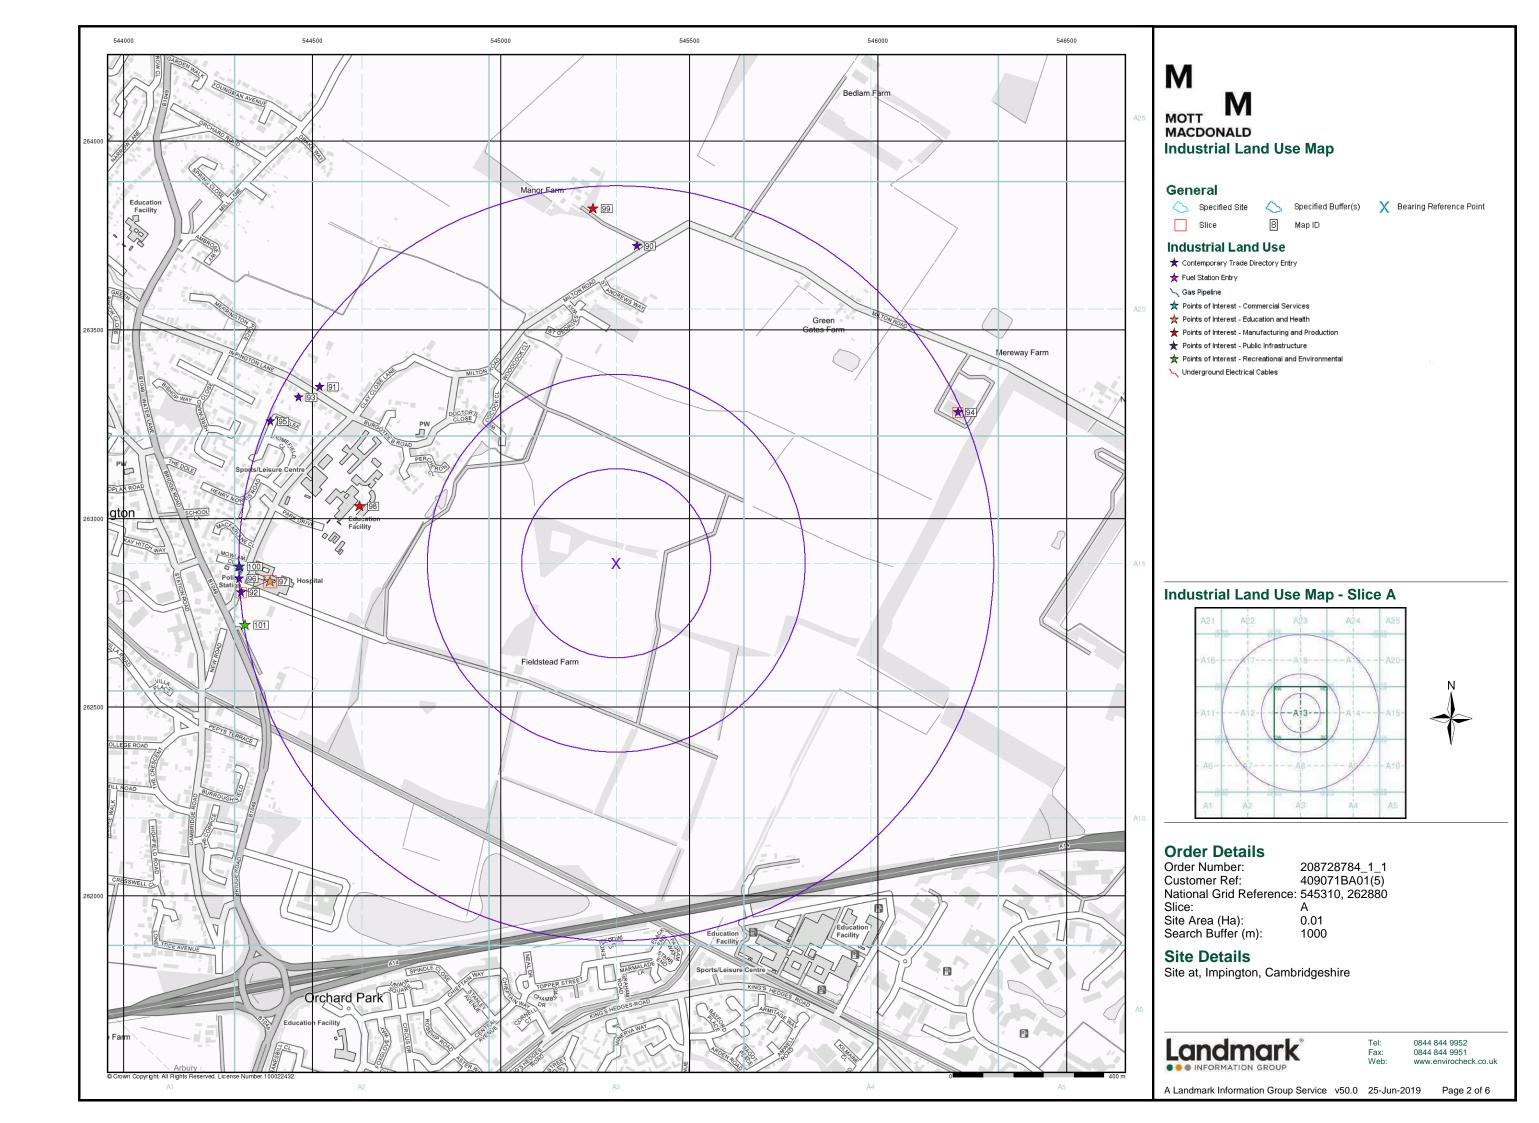

| Data Type                                                         | Page<br>Number | On Site | 0 to 250m | 251 to 500m | 501 to 1000m<br>(*up to 2000m) |
|-------------------------------------------------------------------|----------------|---------|-----------|-------------|--------------------------------|
| Geological                                                        |                |         |           |             |                                |
| BGS 1:625,000 Solid Geology                                       | pg 26          | Yes     | n/a       | n/a         | n/a                            |
| BGS Estimated Soil Chemistry                                      | pg 26          | Yes     | Yes       | Yes         | Yes                            |
| BGS Recorded Mineral Sites                                        |                |         |           |             |                                |
| BGS Urban Soil Chemistry                                          |                |         |           |             |                                |
| BGS Urban Soil Chemistry Averages                                 |                |         |           |             |                                |
| CBSCB Compensation District                                       |                |         | n/a       | n/a         | n/a                            |
| Coal Mining Affected Areas                                        |                |         | n/a       | n/a         | n/a                            |
| Mining Instability                                                |                |         | n/a       | n/a         | n/a                            |
| Man-Made Mining Cavities                                          |                |         |           |             |                                |
| Natural Cavities                                                  |                |         |           |             |                                |
| Non Coal Mining Areas of Great Britain                            |                |         |           | n/a         | n/a                            |
| Potential for Collapsible Ground Stability Hazards                | pg 27          | Yes     |           | n/a         | n/a                            |
| Potential for Compressible Ground Stability Hazards               |                |         |           | n/a         | n/a                            |
| Potential for Ground Dissolution Stability Hazards                |                |         |           | n/a         | n/a                            |
| Potential for Landslide Ground Stability Hazards                  | pg 28          | Yes     |           | n/a         | n/a                            |
| Potential for Running Sand Ground Stability Hazards               | pg 28          | Yes     |           | n/a         | n/a                            |
| Potential for Shrinking or Swelling Clay Ground Stability Hazards | pg 28          | Yes     |           | n/a         | n/a                            |
| Radon Potential - Radon Affected Areas                            |                |         | n/a       | n/a         | n/a                            |
| Radon Potential - Radon Protection Measures                       |                |         | n/a       | n/a         | n/a                            |
| Industrial Land Use                                               |                |         |           |             |                                |
| Contemporary Trade Directory Entries                              | pg 29          |         |           |             | 10                             |
| Fuel Station Entries                                              |                |         |           |             |                                |
| Points of Interest - Commercial Services                          |                |         |           |             |                                |
| Points of Interest - Education and Health                         | pg 29          |         |           |             | 4                              |
| Points of Interest - Manufacturing and Production                 | pg 30          |         |           |             | 2                              |
| Points of Interest - Public Infrastructure                        | pg 30          |         |           |             | 1                              |
| Points of Interest - Recreational and Environmental               | pg 30          |         |           |             | 1                              |
| Gas Pipelines                                                     |                |         |           |             |                                |
| Underground Electrical Cables                                     |                |         |           |             |                                |