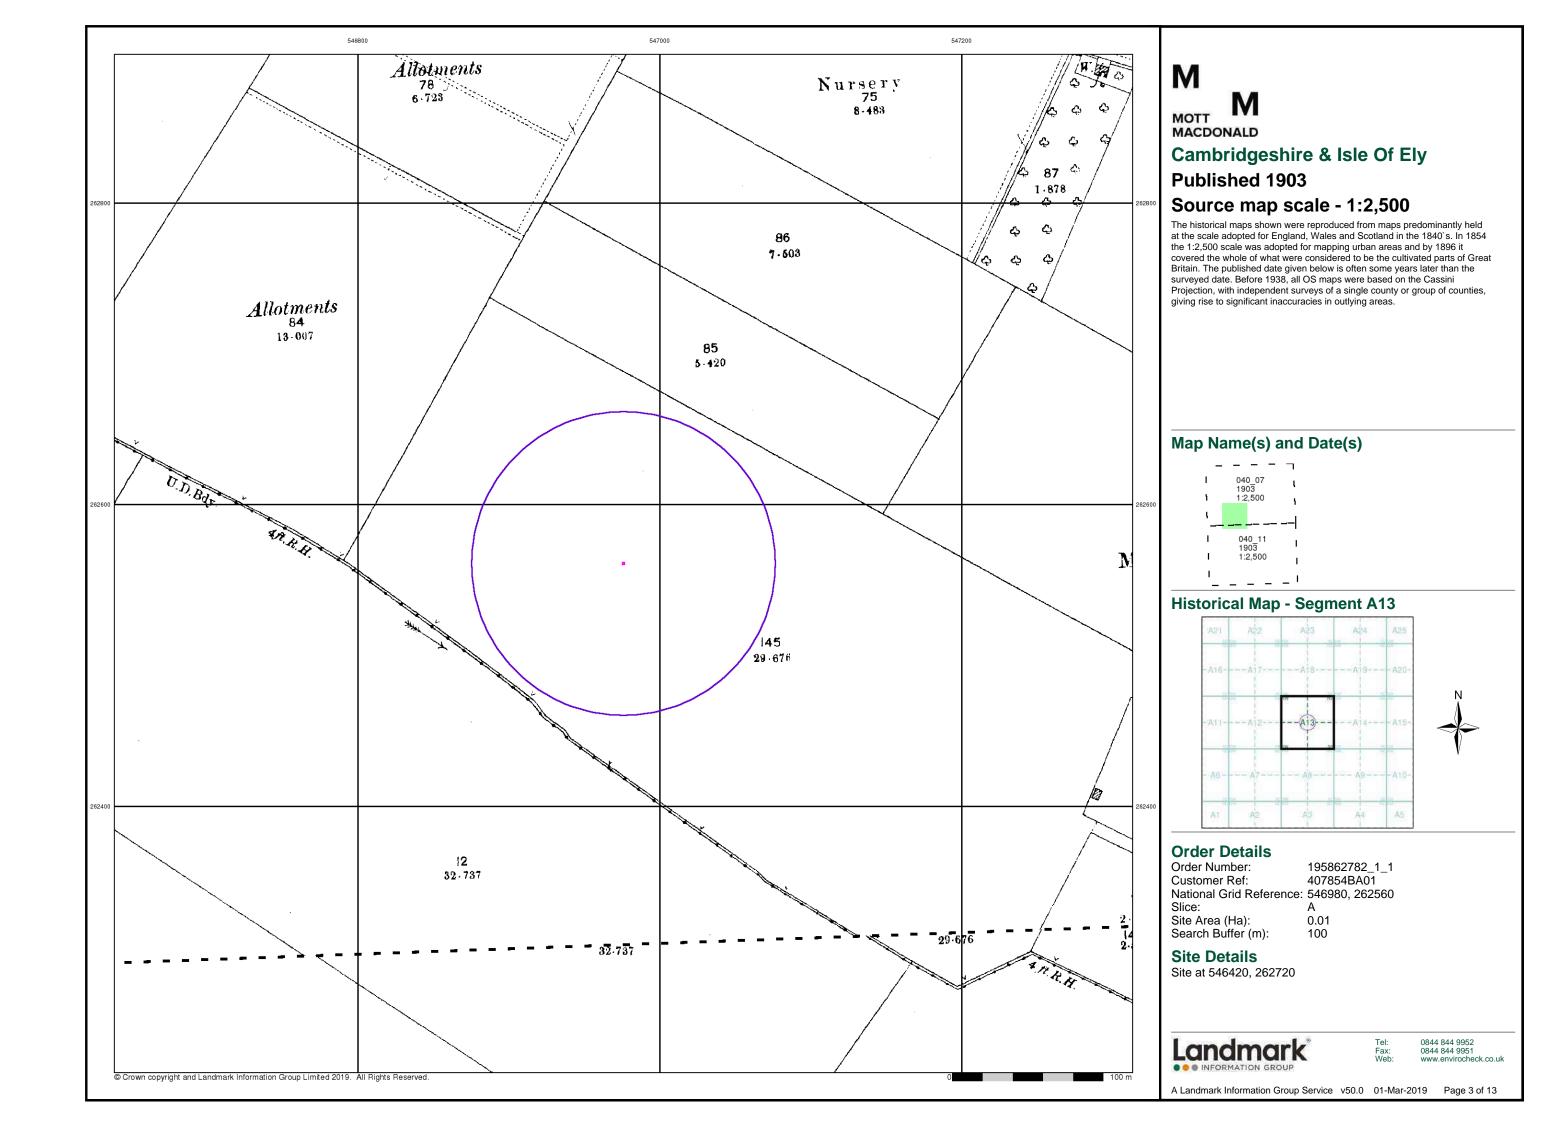

|
| Additional SIMs                | 1:2,500 | 1984 - 1990 | 7  |
| Ordnance Survey Plan           | 1:1,250 | 1990 - 1992 | 8  |
| Additional SIMs                | 1:1,250 | 1992        | 9  |
| Large-Scale National Grid Data | 1:2,500 | 1993        | 10 |
| Large-Scale National Grid Data | 1:1,250 | 1993        | 11 |
| Large-Scale National Grid Data | 1:2,500 | 1994        | 12 |
| Historical Aerial Photography  | 1:2,500 | 2000        | 13 |

# **Historical Map - Segment A13**



### **Order Details**

Order Number: 195862782\_1\_1 407854BA01 Customer Ref: National Grid Reference: 546980, 262560 Slice:

Site Area (Ha): Search Buffer (m): 100

**Site Details** 

Site at 546420, 262720



0844 844 9952 0844 844 9951

A Landmark Information Group Service v50.0 01-Mar-2019 Page 1 of 13















# MOTT MACDONALD **Ordnance Survey Plan** Published 1990 - 1992 Source map scale - 1:1,250

The historical maps shown were reproduced from maps predominantly held at the scale adopted for England, Wales and Scotland in the 1840's. In 1854 the 1:2,500 scale was adopted for mapping urban areas and by 1896 it covered the whole of what were considered to be the cultivated parts of Great Britain. The published date given below is often some years later than the surveyed date. Before 1938, all OS maps were based on the Cassini Projection, with independent surveyes of a single county or group of counties, giving rise to significant inaccuracies in outlying areas.

# Map Name(s) and Date(s)



# **Historical Map - Segment A13**



## **Order Details**

Order Number: 195862782\_1\_1 407