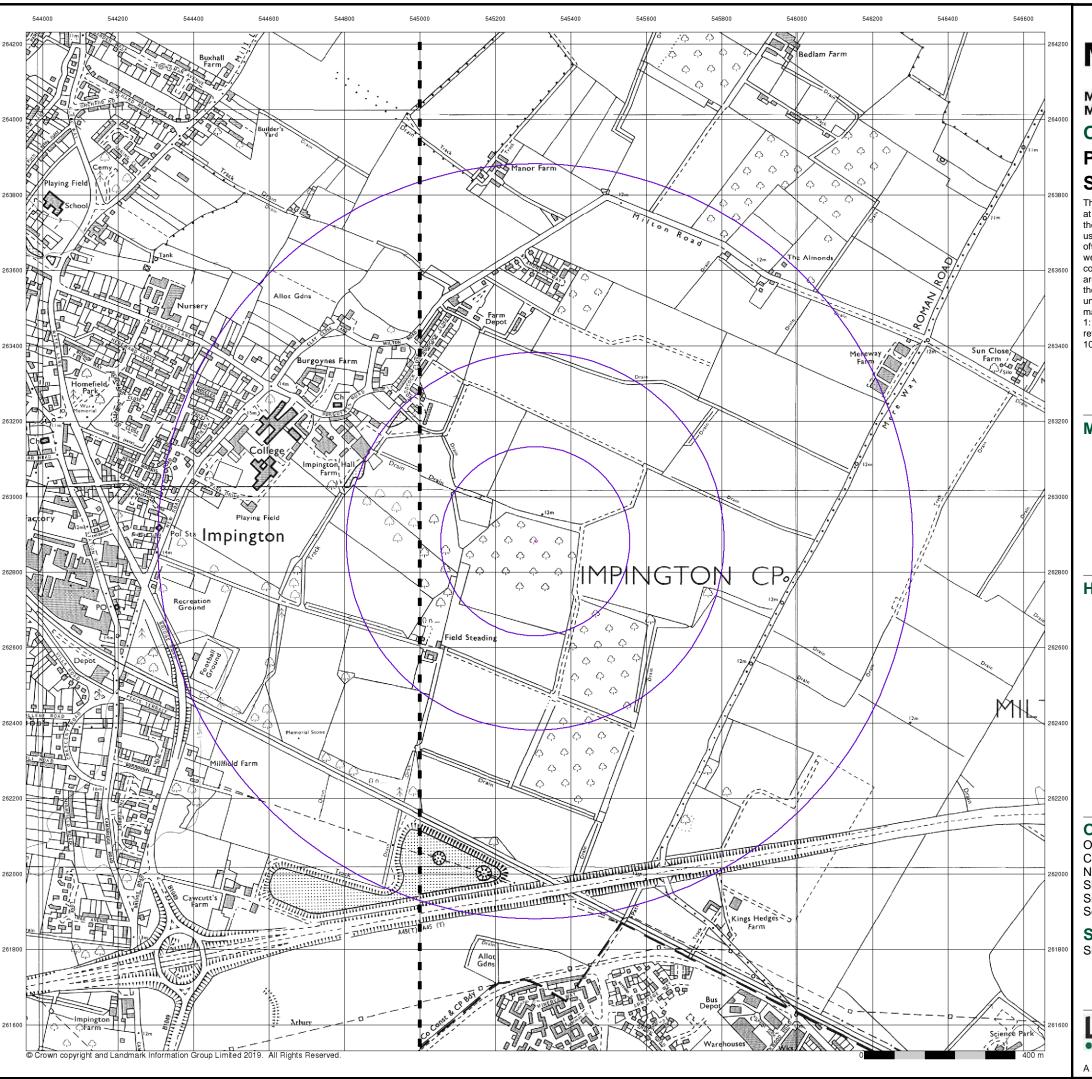

ed, which updated the 1:10,560 mapping from a number of sources. The maps appear unfinished - with all military camps and other strategic sites removed. These maps were initially overprinted with the National Grid. In 1970, the first 1:10,000 maps were produced using the Transverse Mercator Projection. The revision process continued until recently, with new editions appearing every 10 years or so for urban areas.

## Map Name(s) and Date(s)



#### **Historical Map - Slice A**



#### **Order Details**

Order Number: 208728784\_1\_1 Customer Ref: 409071BA01(5) National Grid Reference: 545310, 262880

Site Area (Ha): Search Buffer (m): 0.01 1000

#### **Site Details**

Site at, Impington, Cambridgeshire



0844 844 9952

A Landmark Information Group Service v50.0 25-Jun-2019 Page 11 of 17



# M MOTT MACDONALD Ordnance S

## **Ordnance Survey Plan**

## Published 1982 - 1983 Source map scale - 1:10,000

The historical maps shown were reproduced from maps predominantly held at the scale adopted for England, Wales and Scotland in the 1840's. In 1854 the 1:2,500 scale was adopted for mapping urban areas; these maps were used to update the 1:10,560 maps. The published date given therefore is often some years later than the surveyed date. Before 1938, all OS maps were based on the Cassini Projection, with independent surveys of a single county or group of counties, giving rise to significant inaccuracies in outlying areas. In the late 1940's, a Provisional Edition was produced, which updated the 1:10,560 mapping from a number of sources. The maps appear unfinished - with all mili