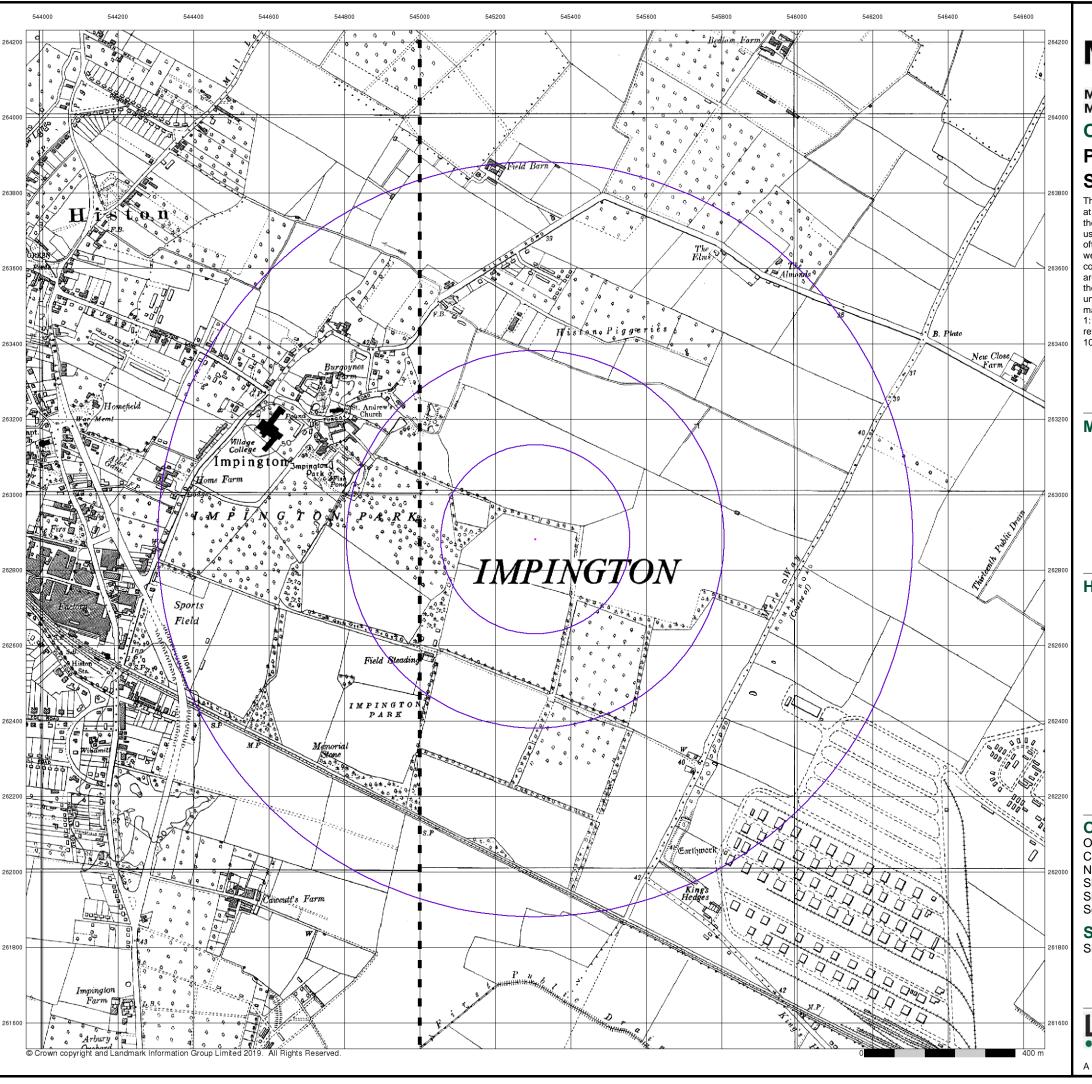

ch updated the 1:10,560 mapping from a number of sources. The maps appear unfinished - with all military camps and other strategic sites removed. These maps were initially overprinted with the National Grid. In 1970, the first 1:10,000 maps were produced using the Transverse Mercator Projection. The revision process continued until recently, with new editions appearing every 10 years or so for urban areas.

## Map Name(s) and Date(s)



#### **Historical Map - Slice A**



#### **Order Details**

Order Number: 208728784\_1\_1 Customer Ref: 409071BA01(5) National Grid Reference: 545310, 262880

Slice:

Site Area (Ha): Search Buffer (m): 0.01 1000

#### **Site Details**

Site at, Impington, Cambridgeshire



0844 844 9952

A Landmark Information Group Service v50.0 25-Jun-2019 Page 9 of 17



## M MOTT MACDONALD

## **Ordnance Survey Plan**

## **Published 1966** Source map scale - 1:10,000

The historical maps shown were reproduced from maps predominantly held at the scale adopted for England, Wales and Scotland in the 1840's. In 1854 the 1:2,500 scale was adopted for mapping urban areas; these maps were used to update the 1:10,560 maps. The published date given therefore is often some years later than the surveyed date. Before 1938, all OS maps were based on the Cassini Projection, with independent surveys of a single county or group of counties, giving rise to significant inaccuracies in outlying areas. In the late 1940's, a Provisional Edition was produced, which updated the 1:10,560 mapping from a number of sources. The maps appear unfinished - with all military camps an