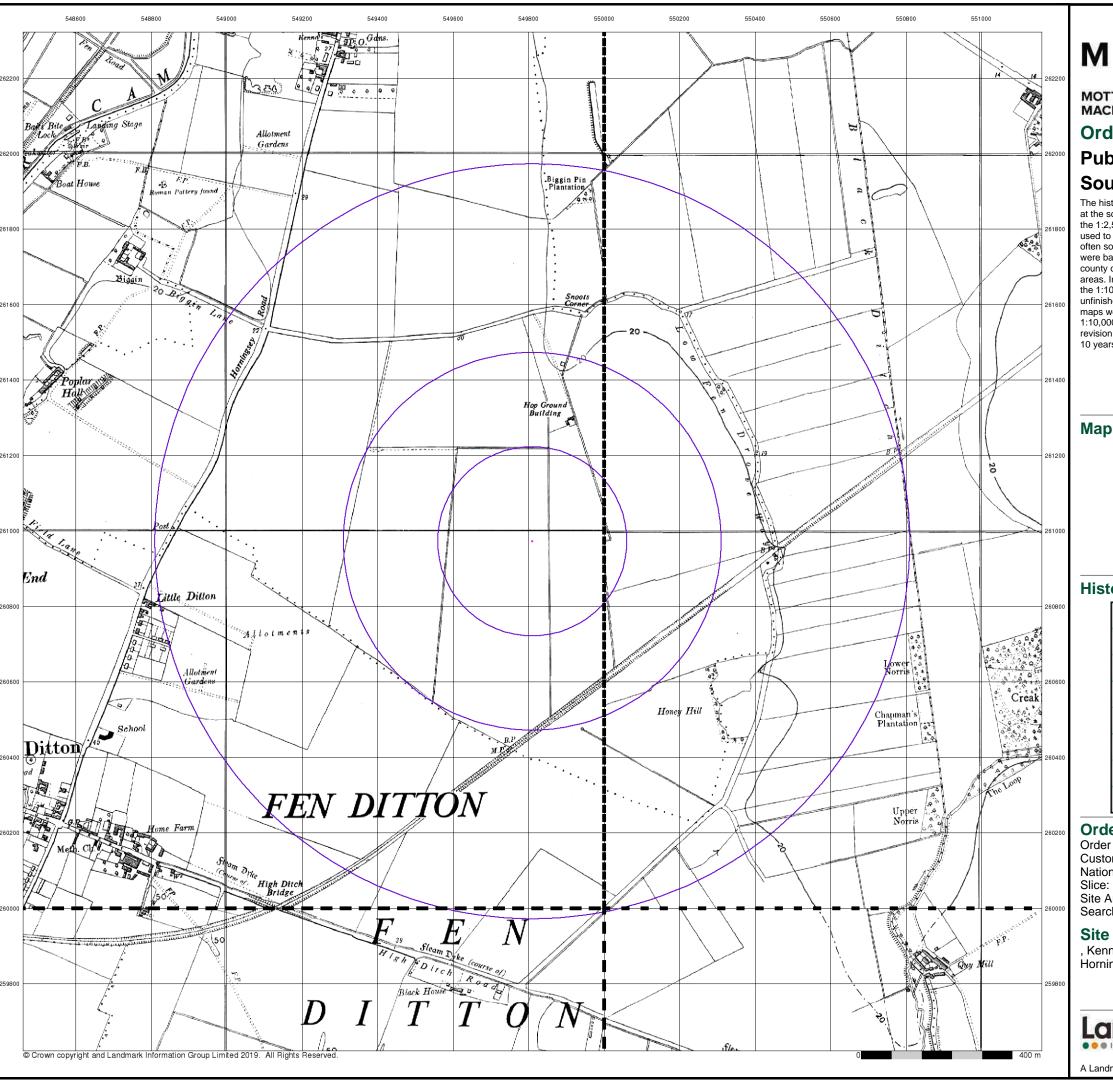

#### **Order Details:**

**Order Number:** 

208728784\_1\_1

**Customer Reference:** 

409071BA01(5)

**National Grid Reference:** 

545310, 262880

Slice:

Α

Site Area (Ha):

0.01

Search Buffer (m):

1000

#### **Site Details:**

Site at Impington Cambridgeshire

#### **Client Details:**

Miss L Bethell Mott Macdonald Demeter House Station Road Cambridge CB1 2RS

| Report Section        | Page Number |
|-----------------------|-------------|
| Summary               | -           |
| Agency & Hydrological | 1           |
| Waste                 | 25          |
| Hazardous Substances  | -           |
| Geological            | 26          |
| Industrial Land Use   | 29          |
| Sensitive Land Use    | 31          |
| Data Currency         | 32          |
| Data Suppliers        | 37          |
| Useful Contacts       | 38          |