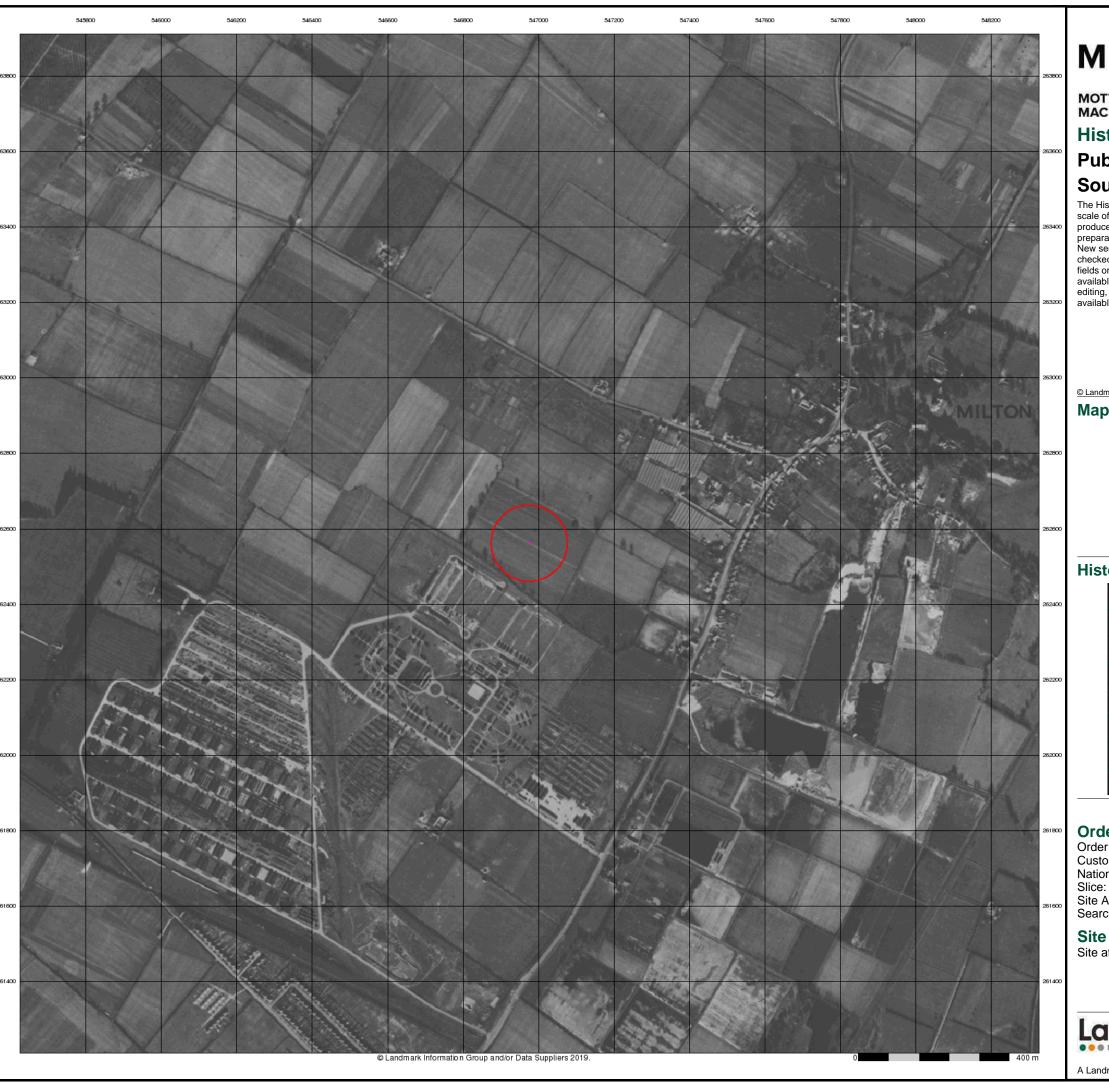

#### **Order Details:**

**Order Number:** 

208728784\_1\_1

**Customer Reference:** 

409071BA01(5)

**National Grid Reference:** 

545310, 262880

Slice:

Α

Site Area (Ha):

0.01

Search Buffer (m):

1000

#### **Site Details:**

Site at Impington Cambridgeshire

#### **Client Details:**

Miss L Bethell Mott Macdonald Demeter House Station Road Cambridge CB1 2RS

| Report Section        | Page Number |
|-----------------------|-------------|
| Summary               | -           |
| Agency & Hydrological | 1           |
| Waste                 | 25          |
| Hazardous Substances  | -           |
| Geological            | 26          |
| Industrial Land Use   | 29          |
| Sensitive Land Use    | 31          |
| Data Currency         | 32          |
| Data Suppliers        | 37          |
| Useful Contacts       | 38          |