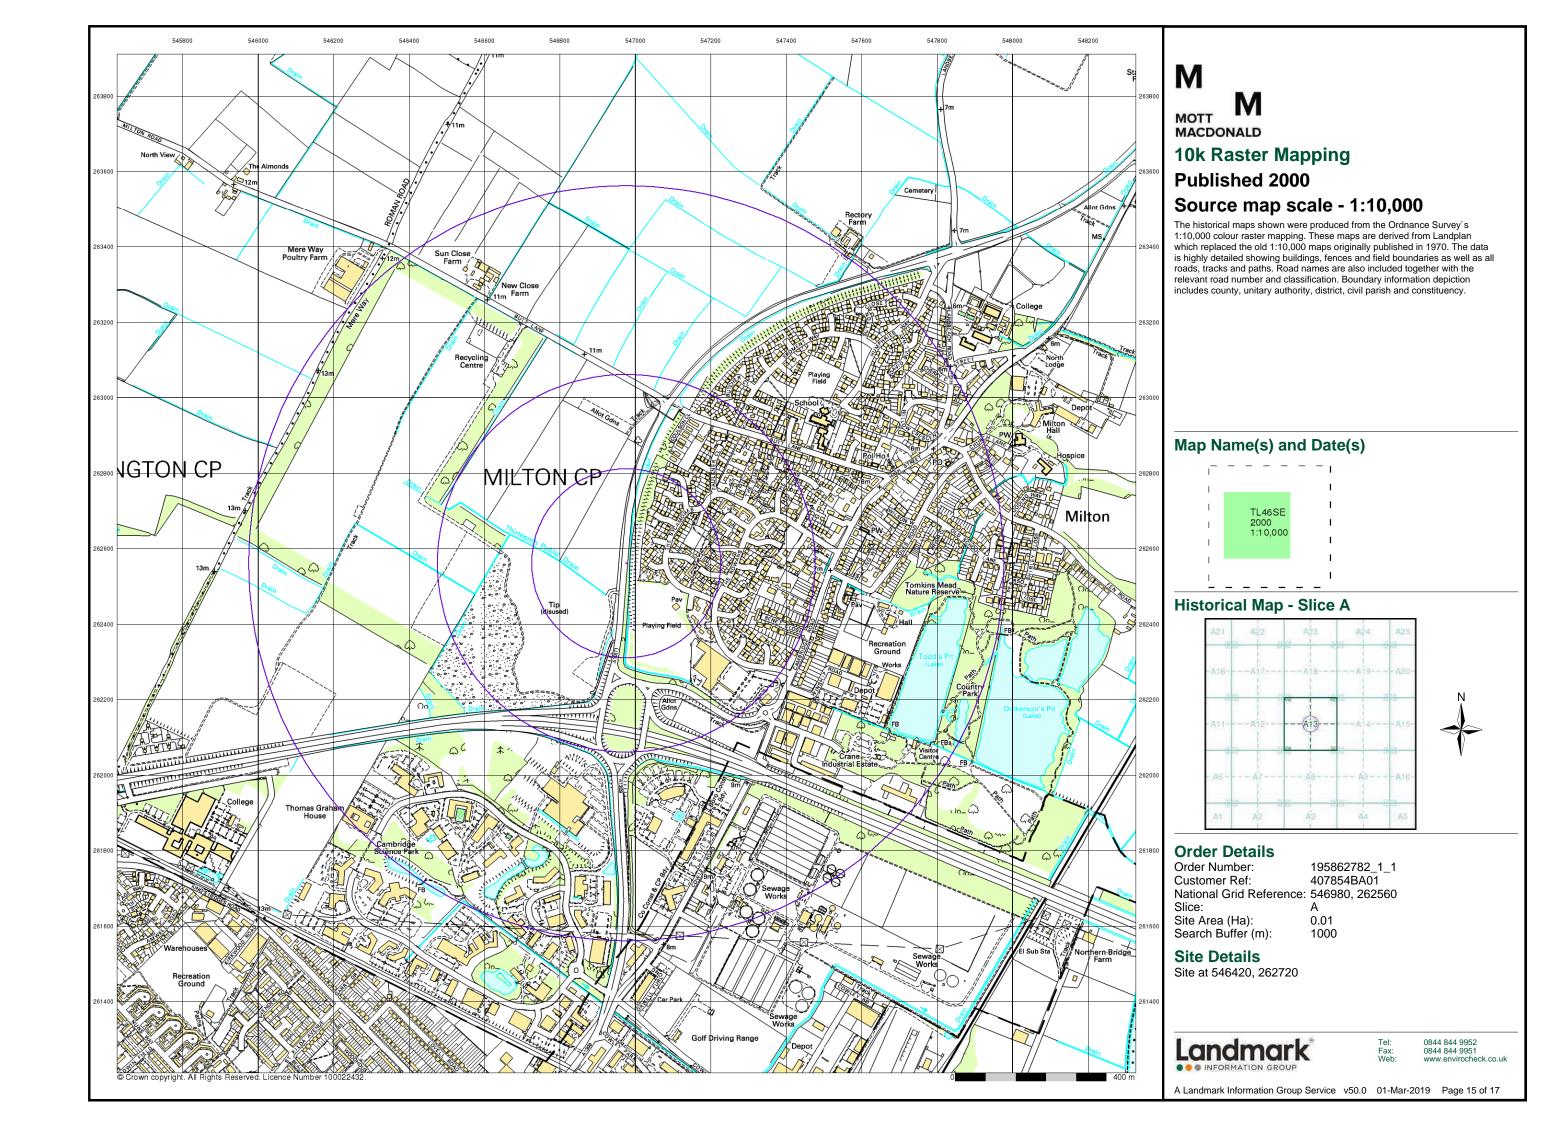

#### **Order Details:**

**Order Number:** 

208728784\_1\_1

**Customer Reference:** 

409071BA01(5)

**National Grid Reference:** 

545310, 262880

Slice:

Α

Site Area (Ha):

0.01

Search Buffer (m):

1000

#### **Site Details:**

Site at Impington Cambridgeshire