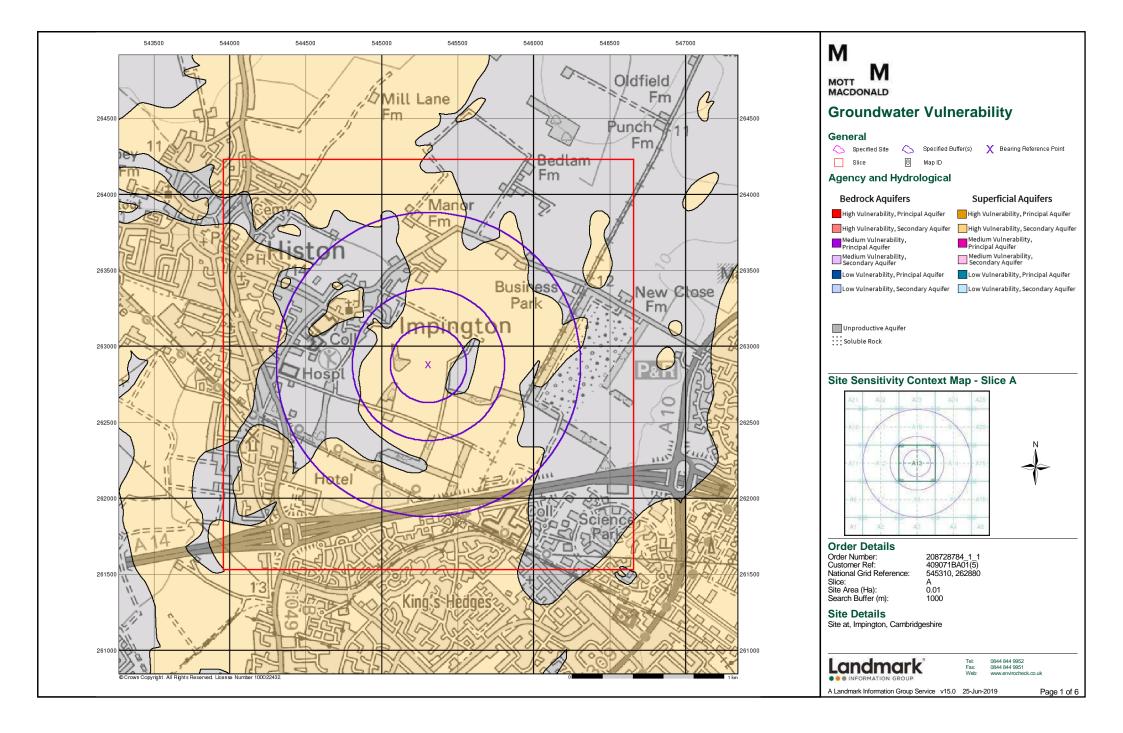

**Contents** 

Report Version v53.0

Order Number: 208728784\_1\_1 Date: 25-Jun-2019 rpr\_ec\_datasheet v53.0 A Landmark Information Group Service

| Data Type                                                     | Page<br>Number | On Site | 0 to 250m | 251 to 500m | 501 to 1000m<br>(*up to 2000m) |
|---------------------------------------------------------------|----------------|---------|-----------|-------------|--------------------------------|
| Agency & Hydrological                                         |                |         |           |             |                                |
| BGS Groundwater Flooding Susceptibility                       | pg 1           | Yes     |           | Yes         | n/a                            |
| Contaminated Land Register Entries and Notices                |                |         |           |             |                                |
| Discharge Consents                                            | pg 1           |         |           | 3           | 3                              |
| Prosecutions Relating to Controlled Waters                    |                |         | n/a       | n/a         | n/a                            |
| Enforcement and Prohibition Notices                           |                |         |           |             |                                |
| Integrated Pollution Controls                                 |                |         |           |             |                                |
| Integrated Pollution Prevention And Control                   |                |         |           |             |                                |
| Local Authority Integrated Pollution Prevention And Control   |                |         |           |             |                                |
| Local Authority Pollution Prevention and Controls             |                |         |           |             |                                |
| Local Authority Pollution Prevention and Control Enforcements |                |         |           |             |                                |
| Nearest Surface Water Feature                                 | pg 2           |         | Yes       |             |                                |
| Pollution Incidents to Controlled Waters                      | pg 2           |         |           |             | 3                              |
| Prosecutions Relating to Authorised Processes                 |                |         |           |             |                                |
| Registered Radioactive Substances                             |                |         |           |             |                                |
| River Quality                                                 |                |         |           |             |                                |
| River Quality Biology Sampling Points                         |                |         |           |             |                                |
| River Quality Chemistry Sampling Points                       |                |         |           |             |                                |
| Substantiated Pollution Incident Register                     |                |         |           |             |                                |
| Water Abstractions                                            | pg 3           |         |           | 2           | 8 (*42)                        |
| Water Industry Act Referrals                                  |                |         |           |             |                                |
| Groundwater Vulnerability Map                                 | pg 16          | Yes     | n/a       | n/a         | n/a                            |
| Groundwater Vulnerability - Soluble Rock Risk                 |                |         | n/a       | n/a         | n/a                            |
| Groundwater Vulnerability - Local Information                 |                |         | n/a       | n/a         | n/a                            |
| Bedrock Aquifer Designations                                  | pg 16          | Yes     | n/a       | n/a         | n/a                            |
| Superficial Aquifer Designations                              | pg 16          | Yes     | n/a       | n/a         | n/a                            |
| Source Protection Zones                                       |                |         |           |             |                                |
| Extreme Flooding from Rivers or Sea without Defences          |                |         |           | n/a         | n/a                            |
| Flooding from Rivers or Sea without Defences                  |                |         |           | n/a         | n/a                            |
| Areas Benefiting from Flood Defences                          |                |         |           | n/a         | n/a                            |
| Flood Water Storage Areas                                     |                |         |           | n/a         | n/a                            |
| Flood Defences                                                |                |         |           | n/a         | n/a                            |
| OS Water Network Lines                                        | pg 16          |         | 1         | 16          | 52                             |