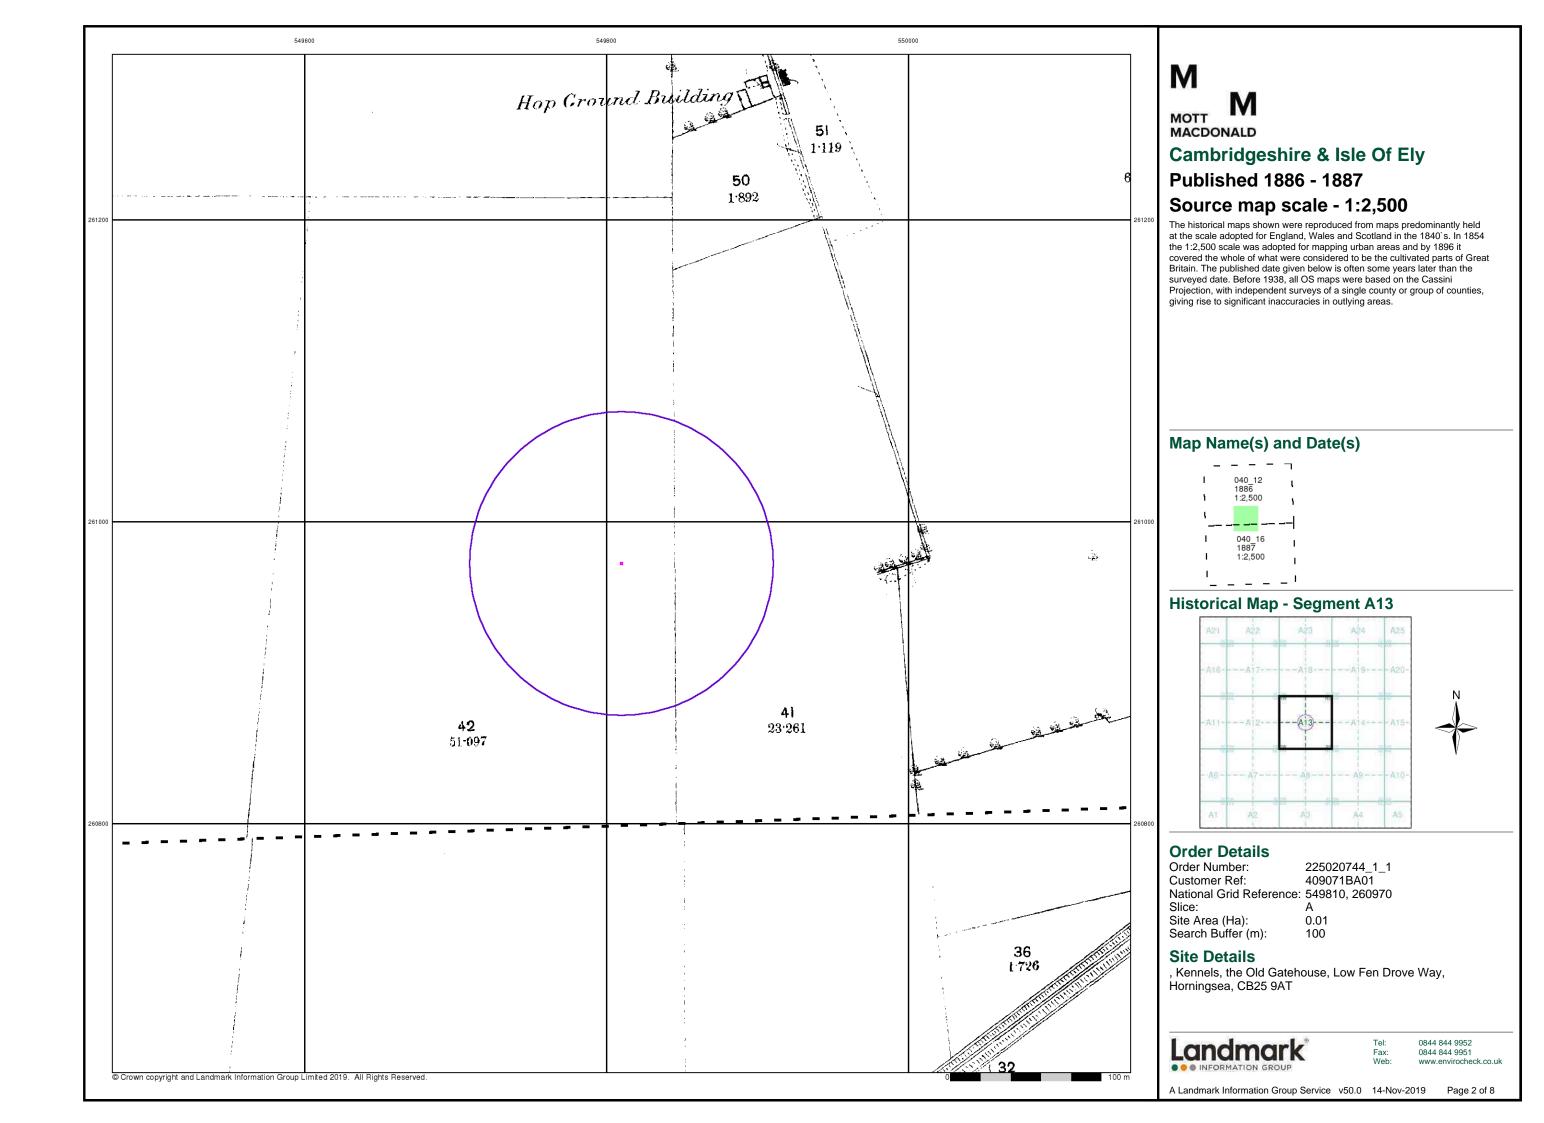

|
| Cambridgeshire & Isle Of Ely   | 1:2,500 | 1903        | 3  |
| Cambridgeshire & Isle Of Ely   | 1:2,500 | 1927        | 4  |
| Ordnance Survey Plan           | 1:2,500 | 1971 - 1972 | 5  |
| Additional SIMs                | 1:2,500 | 1979        | 6  |
| Large-Scale National Grid Data | 1:2,500 | 1993 - 1994 | 7  |
| Historical Aerial Photography  | 1:2,500 | 1999        | 8  |

#### **Historical Map - Segment A13**



#### **Order Details**

Order Number: 225020744\_1\_1 409071BA01 Customer Ref: National Grid Reference: 549810, 260970

Slice:

Site Area (Ha): 0.01 Search Buffer (m): 100

#### Site Details

, Kennels, the Old Gatehouse, Low Fen Drove Way, Horningsea, CB25 9AT



0844 844 9952 www.envirocheck.co.uk

A Landmark Information Group Service v50.0 14-Nov-2019 Page 1 of 8









## MACDONALD

## **Ordnance Survey Plan**

## **Published 1971 - 1972** Source map scale - 1:2,500

The historical maps shown were reproduced from maps predominantly held at the scale adopted for England, Wales and Scotland in the 1840's. In 1854 the 1:2,500 scale was adopted for mapping urban areas and by 1896 it covered the whole of what were considered to be the cultivated parts of Great Britain. The published date given below is often some years later than the surveyed date. Before 1938, all OS maps were based on the Cassini Projection, with independent surveyes of a single county or group of counties, giving rise to significant inaccuracies in outlying areas.

#### Map Name(s) and Date(s)



#### **Historical Map - Segment A13**



#### **Order Details**

Order Number: 2250207