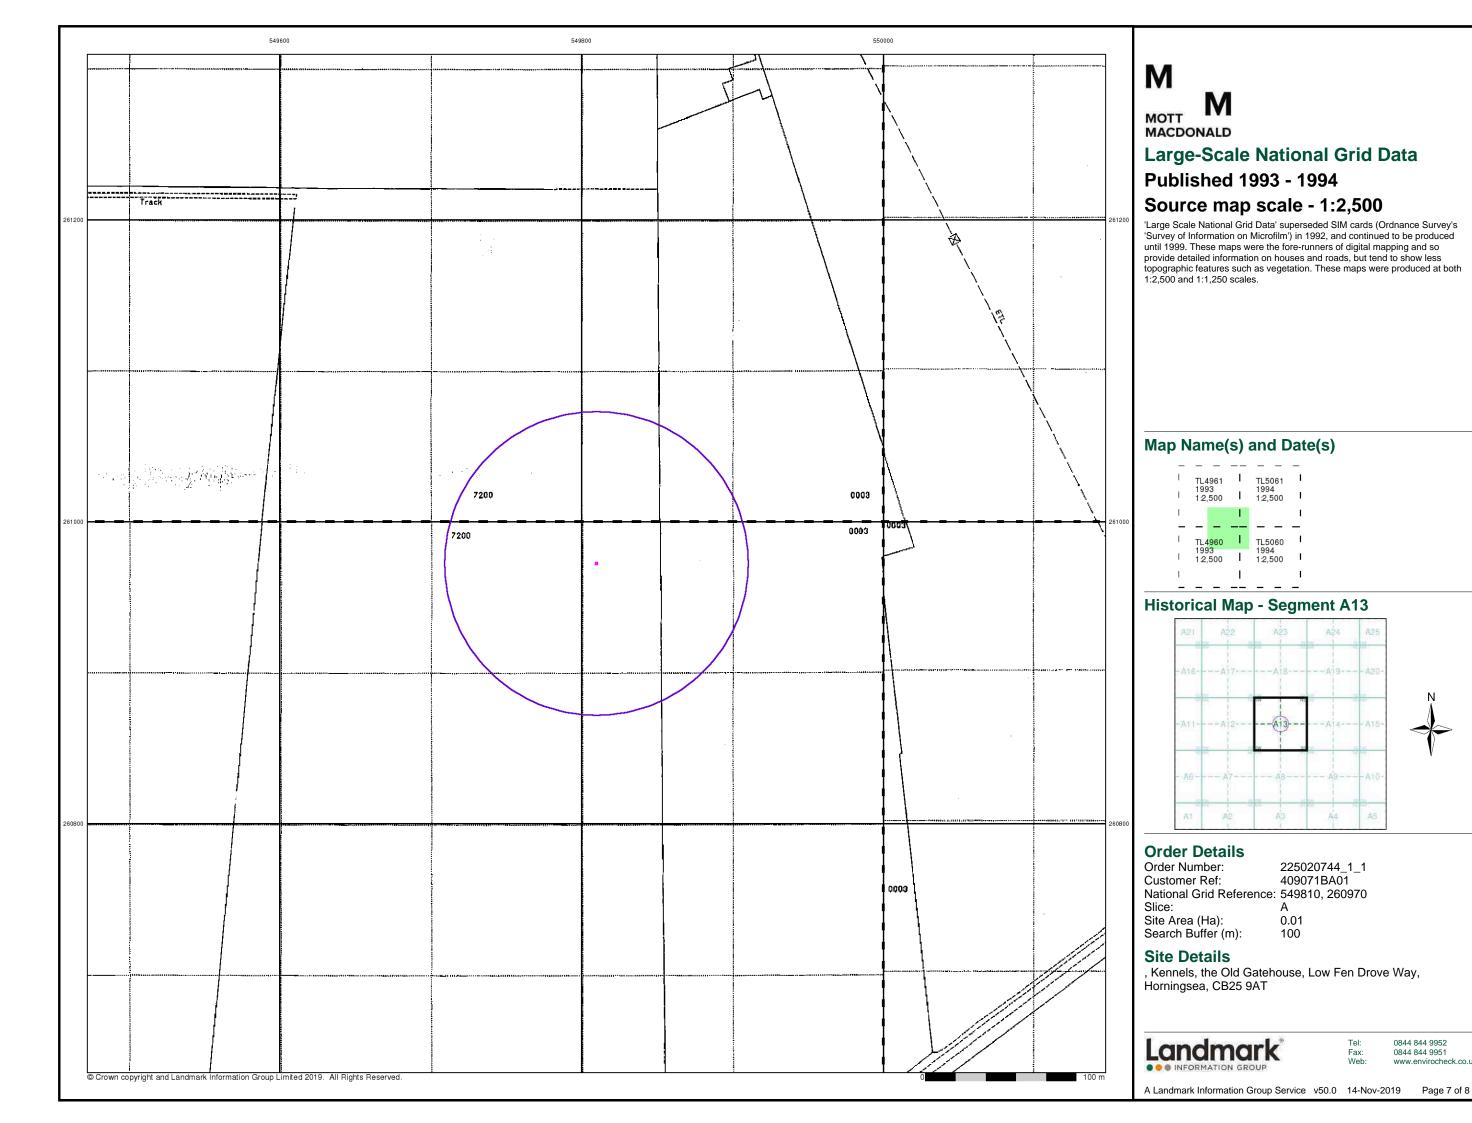

#### A.6 Site Area J

# **Envirocheck® Report:**

#### **Datasheet**

#### **Order Details:**

**Order Number:** 

208728784\_1\_1

**Customer Reference:** 

409071BA01(5)

**National Grid Reference:** 

545310, 262880

Slice:

Α

Site Area (Ha):

0.01

Search Buffer (m):

1000

#### **Site Details:**

Site at Impington Cambridgeshire