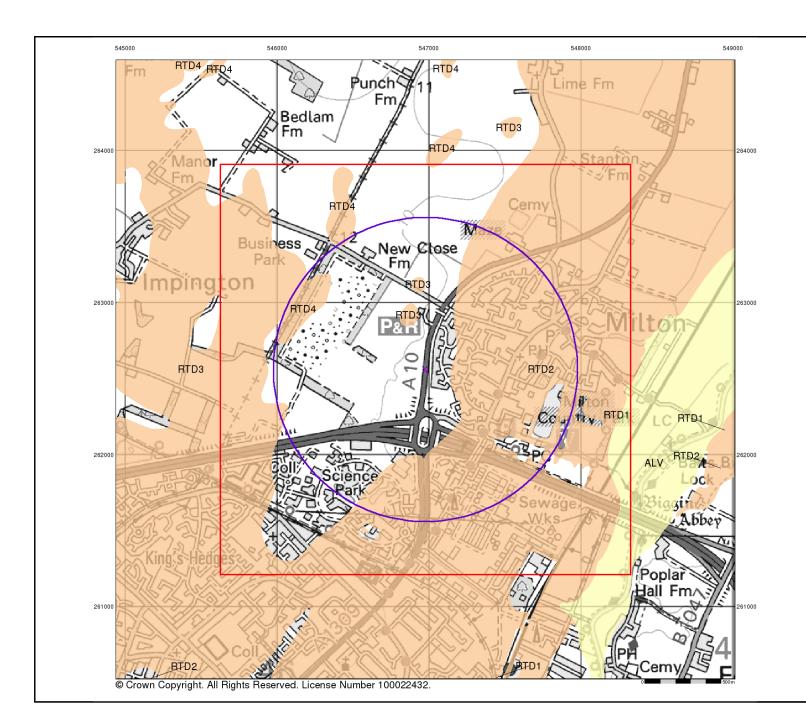

Α

Site Area (Ha):

0.01

Search Buffer (m):

1000

#### **Site Details:**

Site at Impington Cambridgeshire