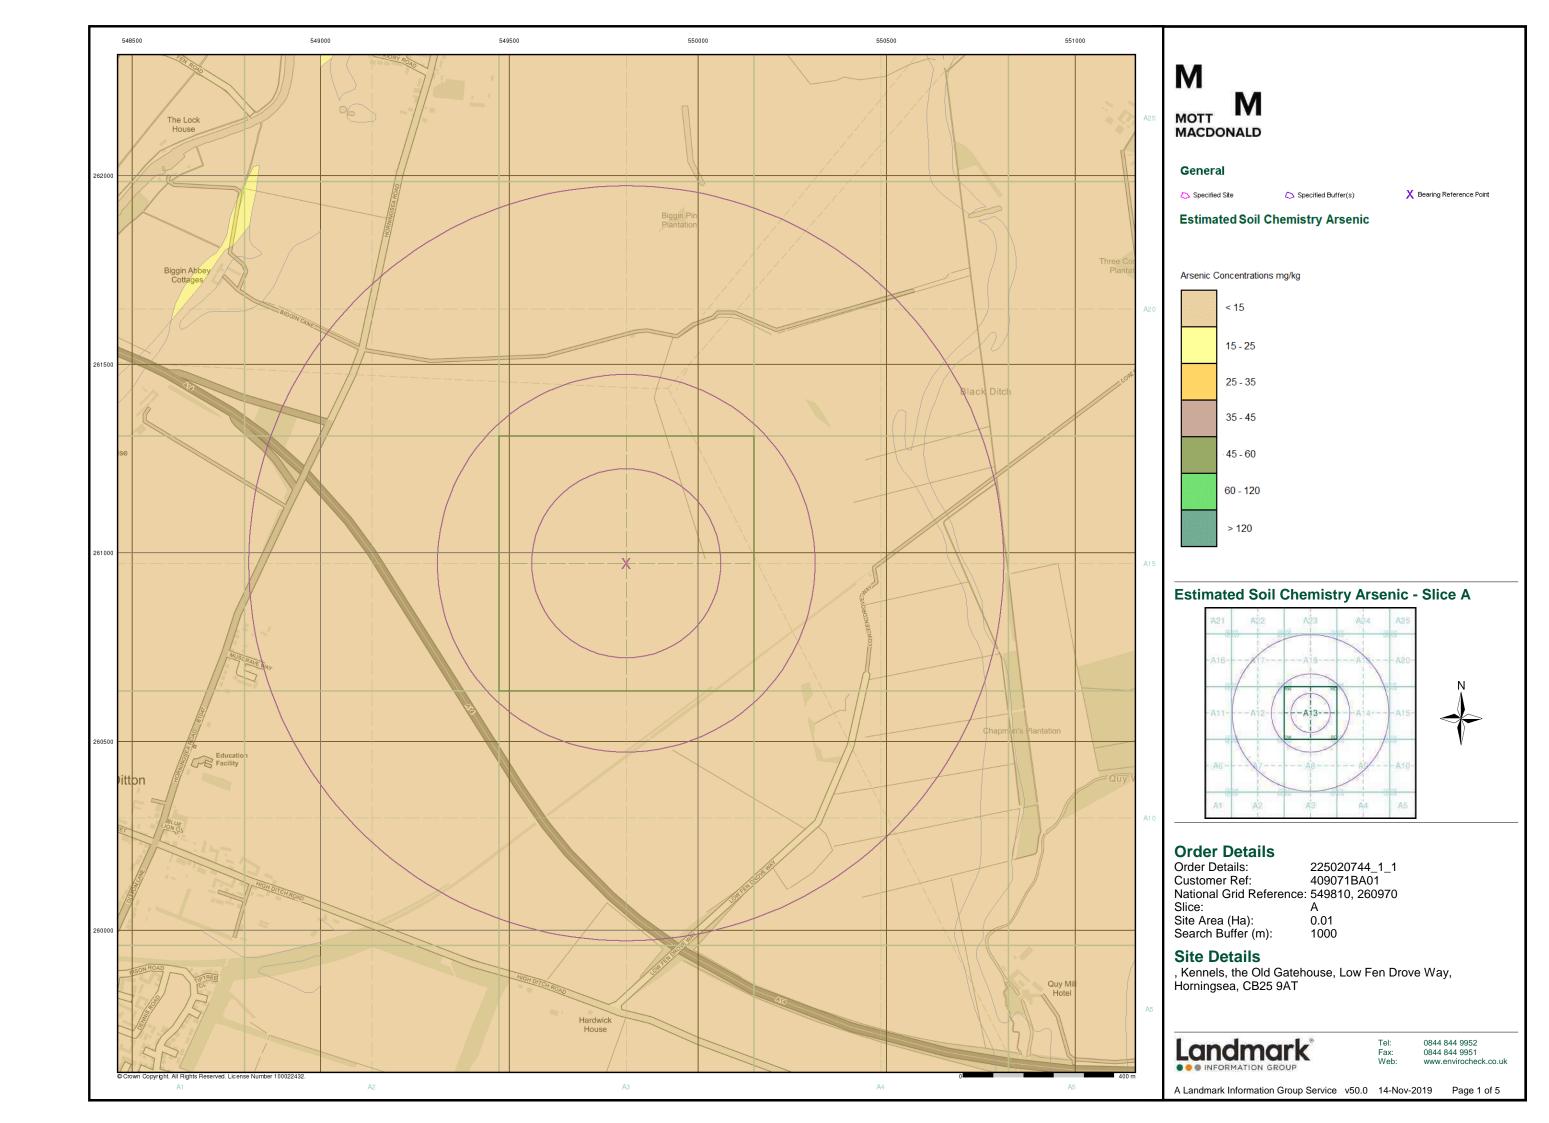

| Data Type                                                         | Page<br>Number | On Site | 0 to 250m | 251 to 500m | 501 to 1000m<br>(*up to 2000m) |
|-------------------------------------------------------------------|----------------|---------|-----------|-------------|--------------------------------|
| Geological                                                        |                |         |           |             |                                |
| BGS 1:625,000 Solid Geology                                       | pg 26          | Yes     | n/a       | n/a         | n/a                            |
| BGS Estimated Soil Chemistry                                      | pg 26          | Yes     | Yes       | Yes         | Yes                            |
| BGS Recorded Mineral Sites                                        |                |         |           |             |                                |
| BGS Urban Soil Chemistry                                          |                |         |           |             |                                |
| BGS Urban Soil Chemistry Averages                                 |                |         |           |             |                                |
| CBSCB Compensation District                                       |                |         | n/a       | n/a         | n/a                            |
| Coal Mining Affected Areas                                        |                |         | n/a       | n/a         | n/a                            |
| Mining Instability                                                |                |         | n/a       | n/a         | n/a                            |
| Man-Made Mining Cavities                                          |                |         |           |             |                                |
| Natural Cavities                                                  |                |         |           |             |                                |
| Non Coal Mining Areas of Great Britain                            |                |         |           | n/a         | n/a                            |
| Potential for Collapsible Ground Stability Hazards                | pg 27          | Yes     |           | n/a         | n/a                            |
| Potential for Compressible Ground Stability Hazards               |                |         |           | n/a         | n/a                            |
| Potential for Ground Dissolution Stability Hazards                |                |         |           | n/a         | n/a                            |
| Potential for Landslide Ground Stability Hazards                  | pg 28          | Yes     |           | n/a         | n/a                            |
| Potential for Running Sand Ground Stability Hazards               | pg 28          | Yes     |           | n/a         | n/a                            |
| Potential for Shrinking or Swelling Clay Ground Stability Hazards | pg 28          | Yes     |           | n/a         | n/a                            |
| Radon Potential - Radon Affected Areas                            |                |         | n/a       | n/a         | n/a                            |
| Radon Potential - Radon Protection Measures                       |                |         | n/a       | n/a         | n/a                            |
| Industrial Land Use                                               |                |         |           |             |                                |
| Contemporary Trade Directory Entries                              | pg 29          |         |           |             | 10                             |
| Fuel Station Entries                                              |                |         |           |             |                                |
| Points of Interest - Commercial Services                          |                |         |           |             |                                |
| Points of Interest - Education and Health                         | pg 29          |         |           |             | 4                              |
| Points of Interest - Manufacturing and Production                 | pg 30          |         |           |             | 2                              |
| Points of Interest - Public Infrastructure                        | pg 30          |         |           |             | 1                              |
| Points of Interest - Recreational and Environmental               | pg 30          |         |           |             | 1                              |
| Gas Pipelines                                                     |                |         |           |             |                                |
| Underground Electrical Cables                                     |                |         |           |             |                                |