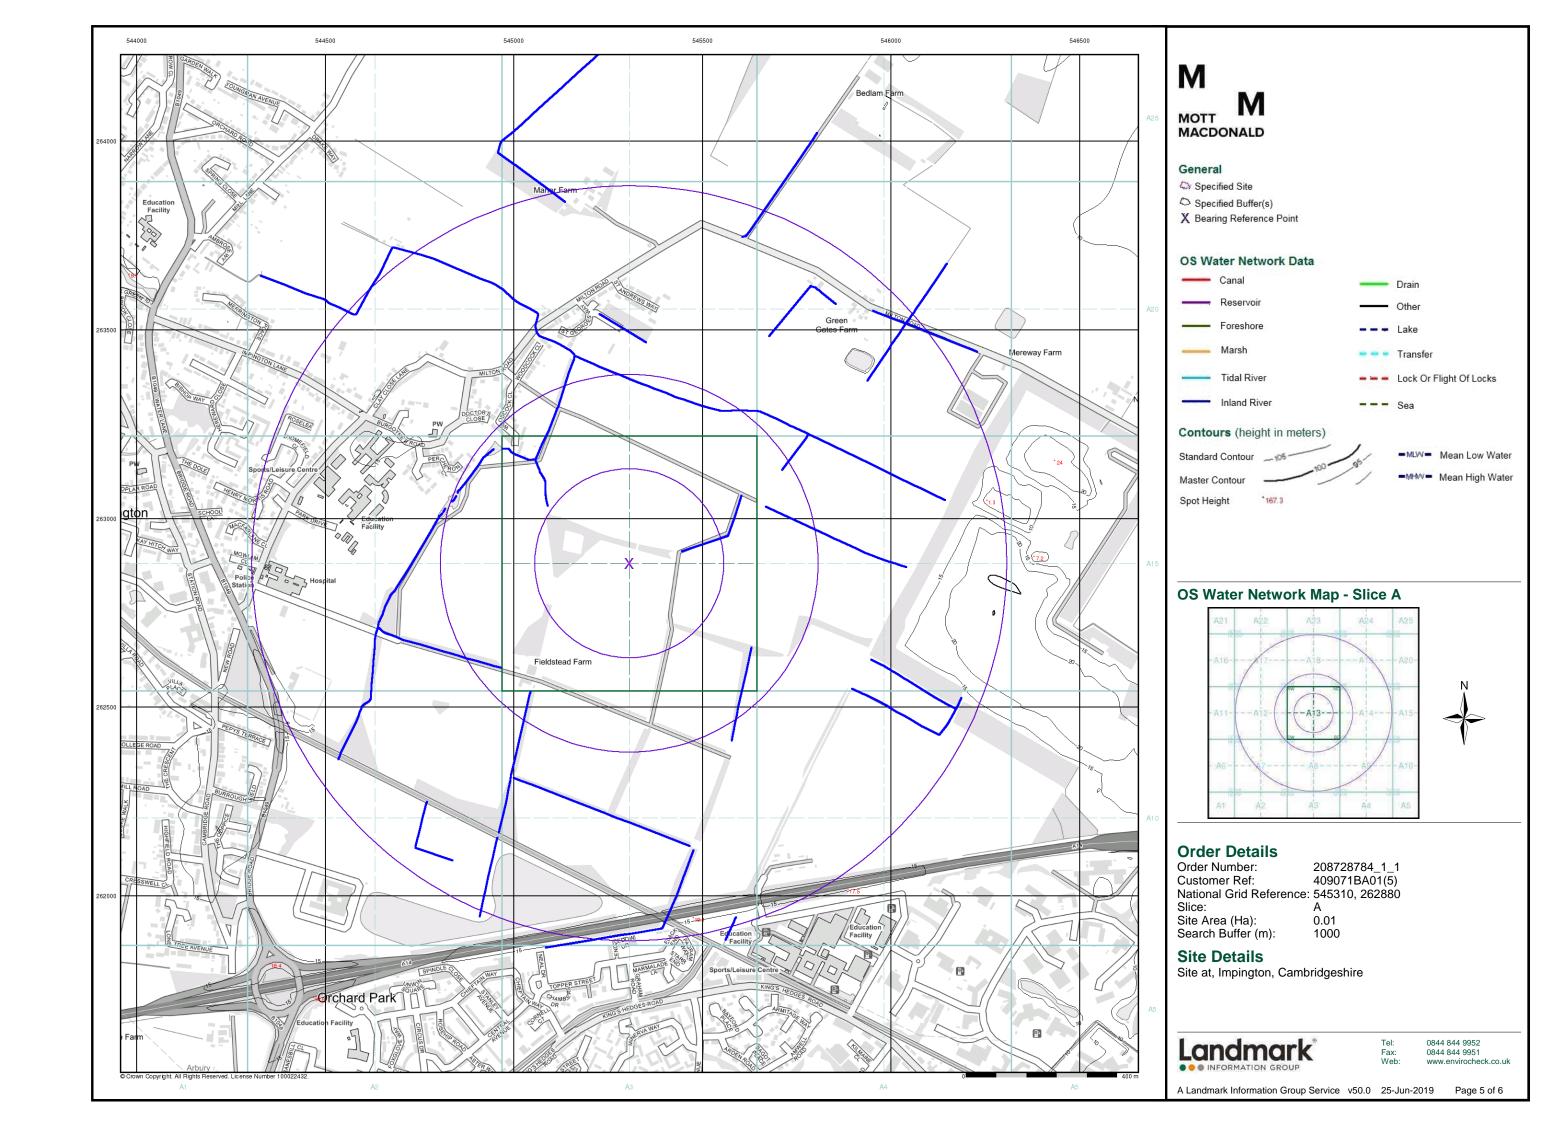

**Contents** 

Report Version v53.0

Order Number: 208728784\_1\_1 Date: 25-Jun-2019 rpr\_ec\_datasheet v53.0 A Landmark Information Group Service

| Data Type                                                     | Page<br>Number | On Site | 0 to 250m | 251 to 500m | 501 to 1000m<br>(*up to 2000m) |
|---------------------------------------------------------------|----------------|---------|-----------|-------------|--------------------------------|
| Agency & Hydrological                                         |                |         |           |             |                                |
| BGS Groundwater Flooding Susceptibility                       | pg 1           | Yes     |           | Yes         | n/a                            |
| Contaminated Land Register Entries and Notices                |                |         |           |             |                                |
| Discharge Consents                                            | pg 1           |         |           | 3           | 3                              |
| Prosecutions Relating to Controlled Waters                    |                |         | n/a       | n/a         | n/a                            |
| Enforcement and Prohibition Notices                           |                |         |           |             |                                |
| Integrated Pollution Controls                                 |                |         |           |             |                                |
| Integrated Pollution Prevention And Control                   |                |         |           |             |                                |
| Local Authority Integrated Pollution Prevention And Control   |                |         |           |             |                                |
| Local Authority Pollution Prevention and Controls             |                |         |           |             |                                |
| Local Authority Pollution Prevention and Control Enforcements |                |         |           |             |                                |
| Nearest Surface Water Feature                                 | pg 2           |         | Yes       |             |                                |
| Pollution Incidents to Controlled Waters                      | pg 2           |         |           |             | 3                              |
| Prosecutions Relating to Authorised Processes                 |                |         |           |             |                                |
| Registered Radioactive Substances                             |                |         |           |             |                                |
| River Quality                                                 |                |         |           |             |                                |
| River Quality Biology Sampling Points                         |                |         |           |             |                                |
| River Quality Chemistry Sampling Points                       |                |         |           |             |                                |
| Substantiated Pollution Incident Register                     |                |         |           |             |                                |
| Water Abstractions                                            | pg 3           |         |           | 2           | 8 (*42)                        |
| Water Industry Act Referrals                                  |                |         |           |             |                                |
| Groundwater Vulnerability Map                                 | pg 16          | Yes     | n/a       | n/a         | n/a                            |
| Groundwater Vulnerability - Soluble Rock Risk                 |                |         | n/a       | n/a         | n/a                            |
| Groundwater Vulnerability - Local Information                 |                |         | n/a       | n/a         | n/a                            |
| Bedrock Aquifer Designations                                  | pg 16          | Yes     | n/a       | n/a         | n/a                            |
| Superficial Aquifer Designations                              | pg 16          | Yes     | n/a       | n/a         | n/a                            |
| Source Protection Zones                                       |                |         |           |             |                                |
| Extreme Flooding from Rivers or Sea without Defences          |                |         |           | n/a         | n/a                            |
| Flooding from Rivers or Sea without Defences                  |                |         |           | n/a         | n/a                            |
| Areas Benefiting from Flood Defences                          |                |         |           | n/a         | n/a                            |
| Flood Water Storage Areas                                     |                |         |           | n/a         | n/a                            |
| Flood Defences                                                |                |         |           | n/a         | n/a                            |
| OS Water Network Lines                                        | pg 16          |         | 1         | 16          | 52                             |