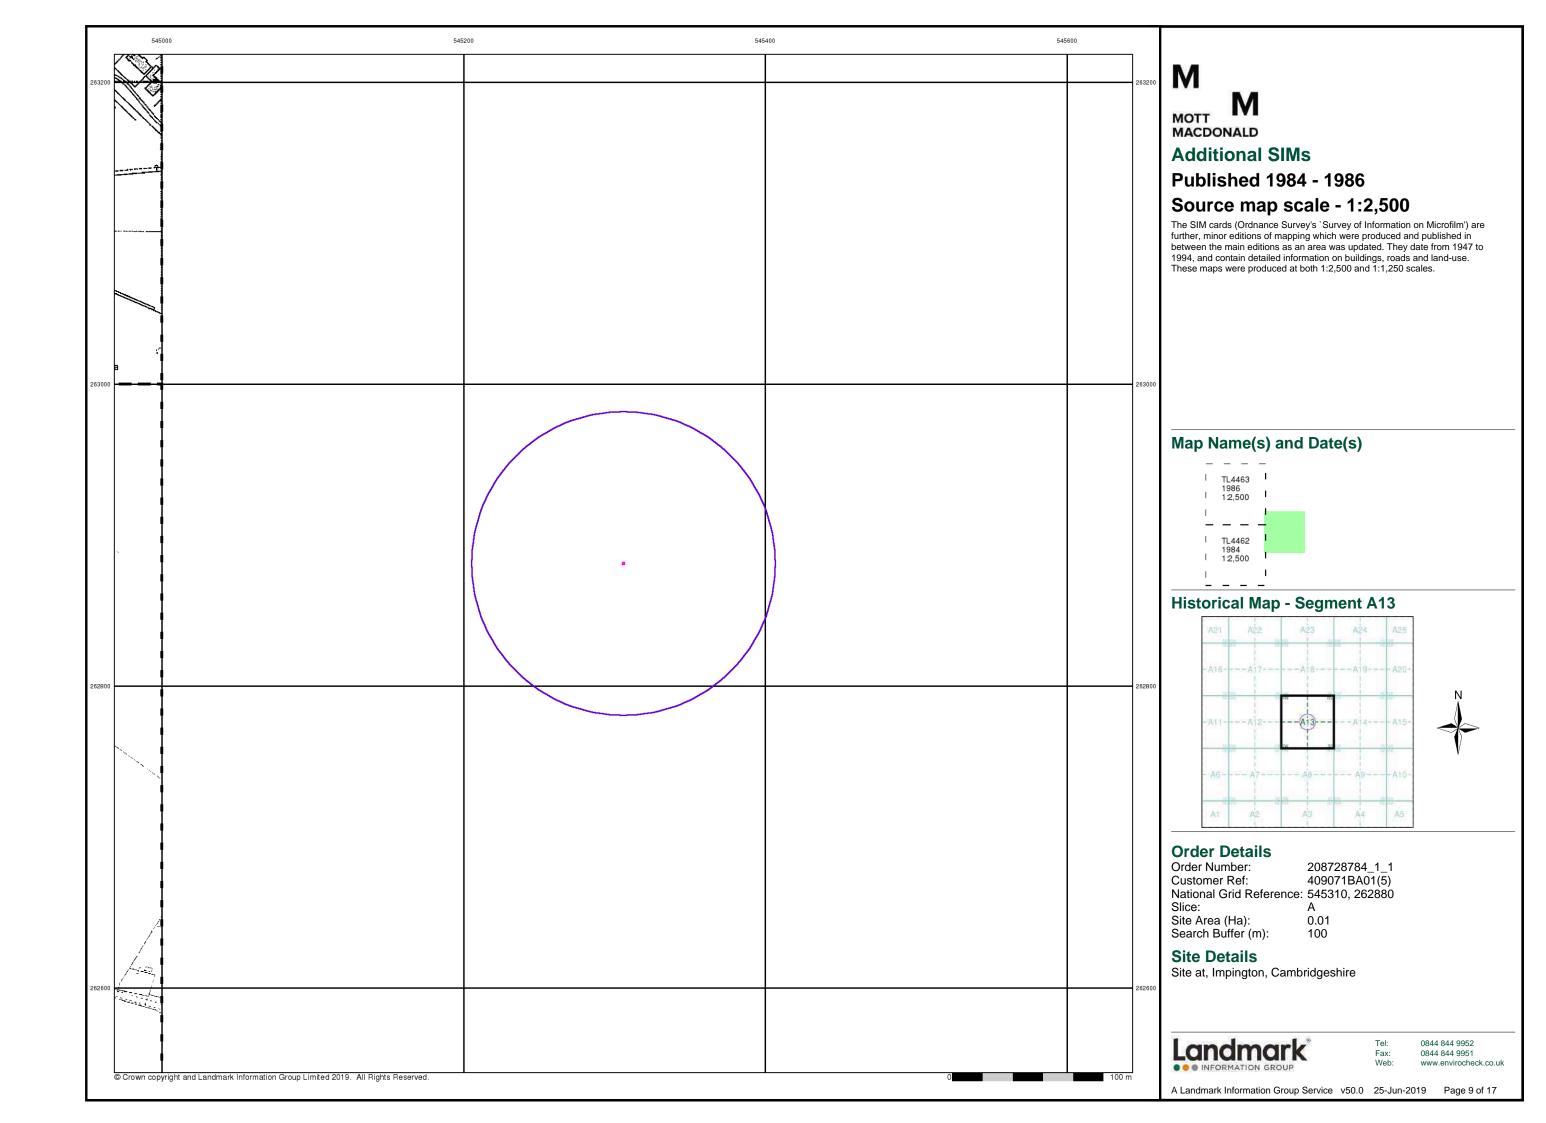

#### **Order Details:**

**Order Number:** 

208728784\_1\_1

**Customer Reference:** 

409071BA01(5)

**National Grid Reference:** 

545310, 262880

Slice:

Α

Site Area (Ha):

0.01

Search Buffer (m):

1000

#### **Site Details:**

Site at Impington Cambridgeshire