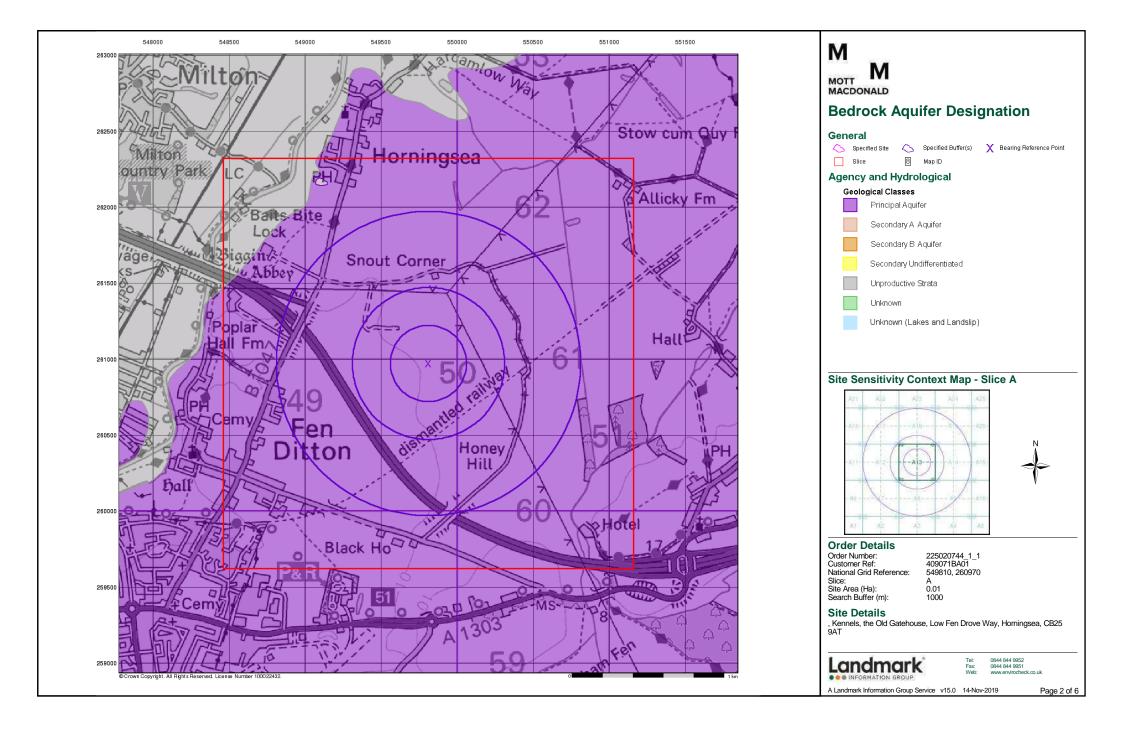

**Contents** 

Report Version v53.0

Order Number: 208728784\_1\_1 Date: 25-Jun-2019 rpr\_ec\_datasheet v53.0 A Landmark Information Group Service

| Data Type                                                     | Page<br>Number | On Site | 0 to 250m | 251 to 500m | 501 to 1000m<br>(*up to 2000m) |
|---------------------------------------------------------------|----------------|---------|-----------|-------------|--------------------------------|
| Agency & Hydrological                                         |                |         |           |             |                                |
| BGS Groundwater Flooding Susceptibility                       | pg 1           | Yes     |           | Yes         | n/a                            |
| Contaminated Land Register Entries and Notices                |                |         |           |             |                                |
| Discharge Consents                                            | pg 1           |         |           | 3           | 3                              |
| Prosecutions Relating to Controlled Waters                    |                |         | n/a       | n/a         | n/a                            |
| Enforcement and Prohibition Notices                           |                |         |           |             |                                |
| Integrated Pollution Controls                                 |                |         |           |             |                                |
| Integrated Pollution Prevention And Control                   |                |         |           |             |                                |
| Local Authority Integrated Pollution Prevention And Control   |                |         |           |             |                                |
| Local Authority Pollution Prevention and Controls             |                |         |           |             |                                |
| Local Authority Pollution Prevention and Control Enforcements |                |         |           |             |                                |
| Nearest Surface Water Feature                                 | pg 2           |         | Yes       |             |                                |
| Pollution Incidents to Controlled Waters                      | pg 2           |         |           |             | 3                              |
| Prosecutions Relating to Authorised Processes                 |                |         |           |             |                                |
| Registered Radioactive Substances                             |                |         |           |             |                                |
| River Quality                                                 |                |         |           |             |                                |
| River Quality Biology Sampling Points                         |                |         |           |             |                                |
| River Quality Chemistry Sampling Points                       |                |         |           |             |                                |
| Substantiated Pollution Incident Register                     |                |         |           |             |                                |
| Water Abstractions                                            | pg 3           |         |           | 2           | 8 (*42)                        |
| Water Industry Act Referrals                                  |                |         |           |             |                                |
| Groundwater Vulnerability Map                                 | pg 16          | Yes     | n/a       | n/a         | n/a                            |
| Groundwater Vulnerability - Soluble Rock Risk                 |                |         | n/a       | n/a         | n/a                            |
| Groundwater Vulnerability - Local Information                 |                |         | n/a       | n/a         | n/a                            |
| Bedrock Aquifer Designations                                  | pg 16          | Yes     | n/a       | n/a         | n/a                            |
| Superficial Aquifer Designations                              | pg 16          | Yes     | n/a       | n/a         | n/a                            |
| Source Protection Zones                                       |                |         |           |             |                                |
| Extreme Flooding from Rivers or Sea without Defences          |                |         |           | n/a         | n/a                            |
| Flooding from Rivers or Sea without Defences                  |                |         |           | n/a         | n/a                            |
| Areas Benefiting from Flood Defences                          |                |         |           | n/a         | n/a                            |
| Flood Water Storage Areas                                     |                |         |           | n/a         | n/a                            |
| Flood Defences                                                |                |         |           | n/a         | n/a                            |
| OS Water Network Lines                                        | pg 16          |         | 1         | 16          | 52                             |