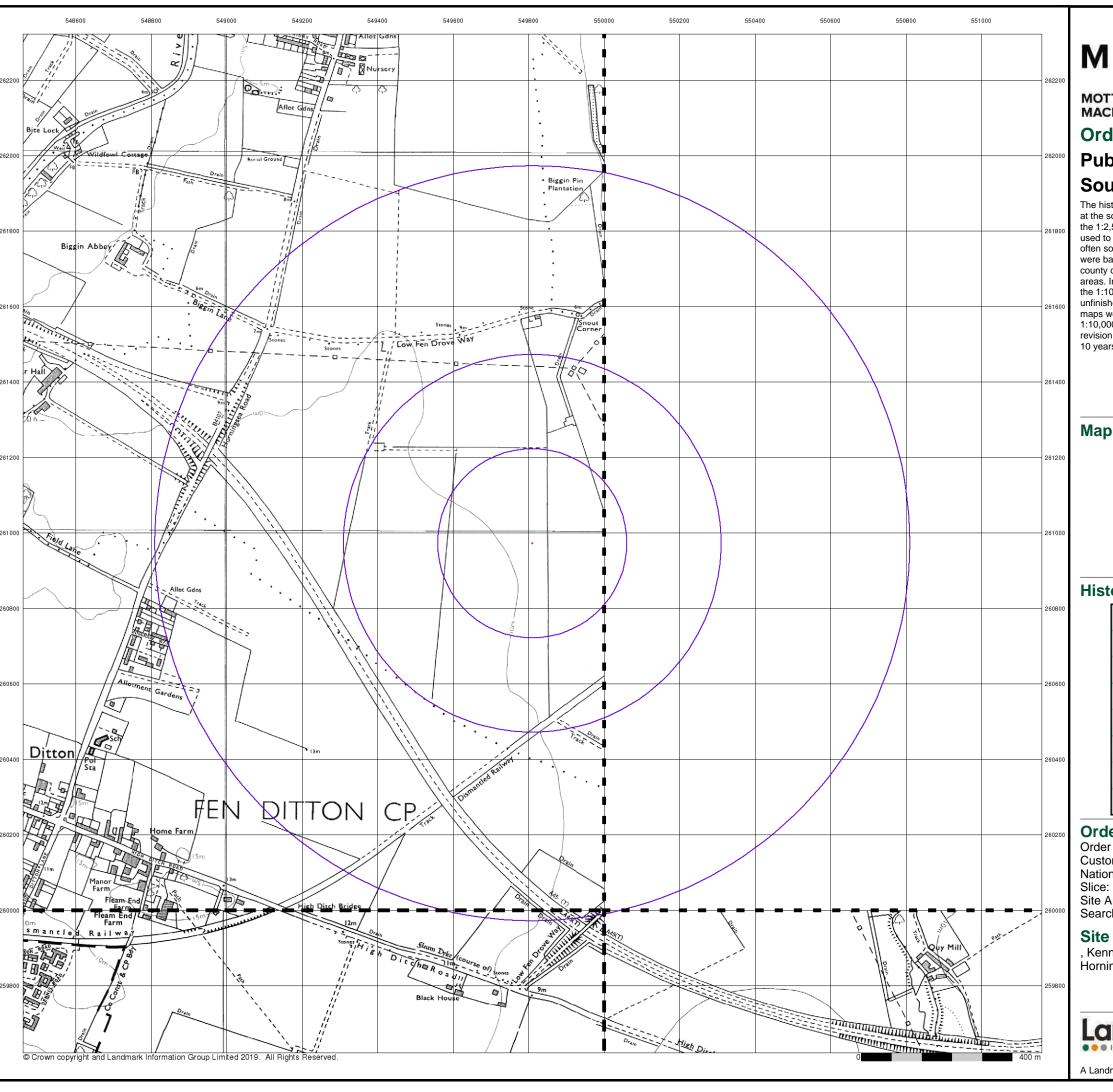

#### **Order Details:**

**Order Number:** 

208728784\_1\_1

**Customer Reference:** 

409071BA01(5)

**National Grid Reference:** 

545310, 262880

Slice:

Α

Site Area (Ha):

0.01

Search Buffer (m):

1000

#### **Site Details:**

Site at Impington Cambridgeshire