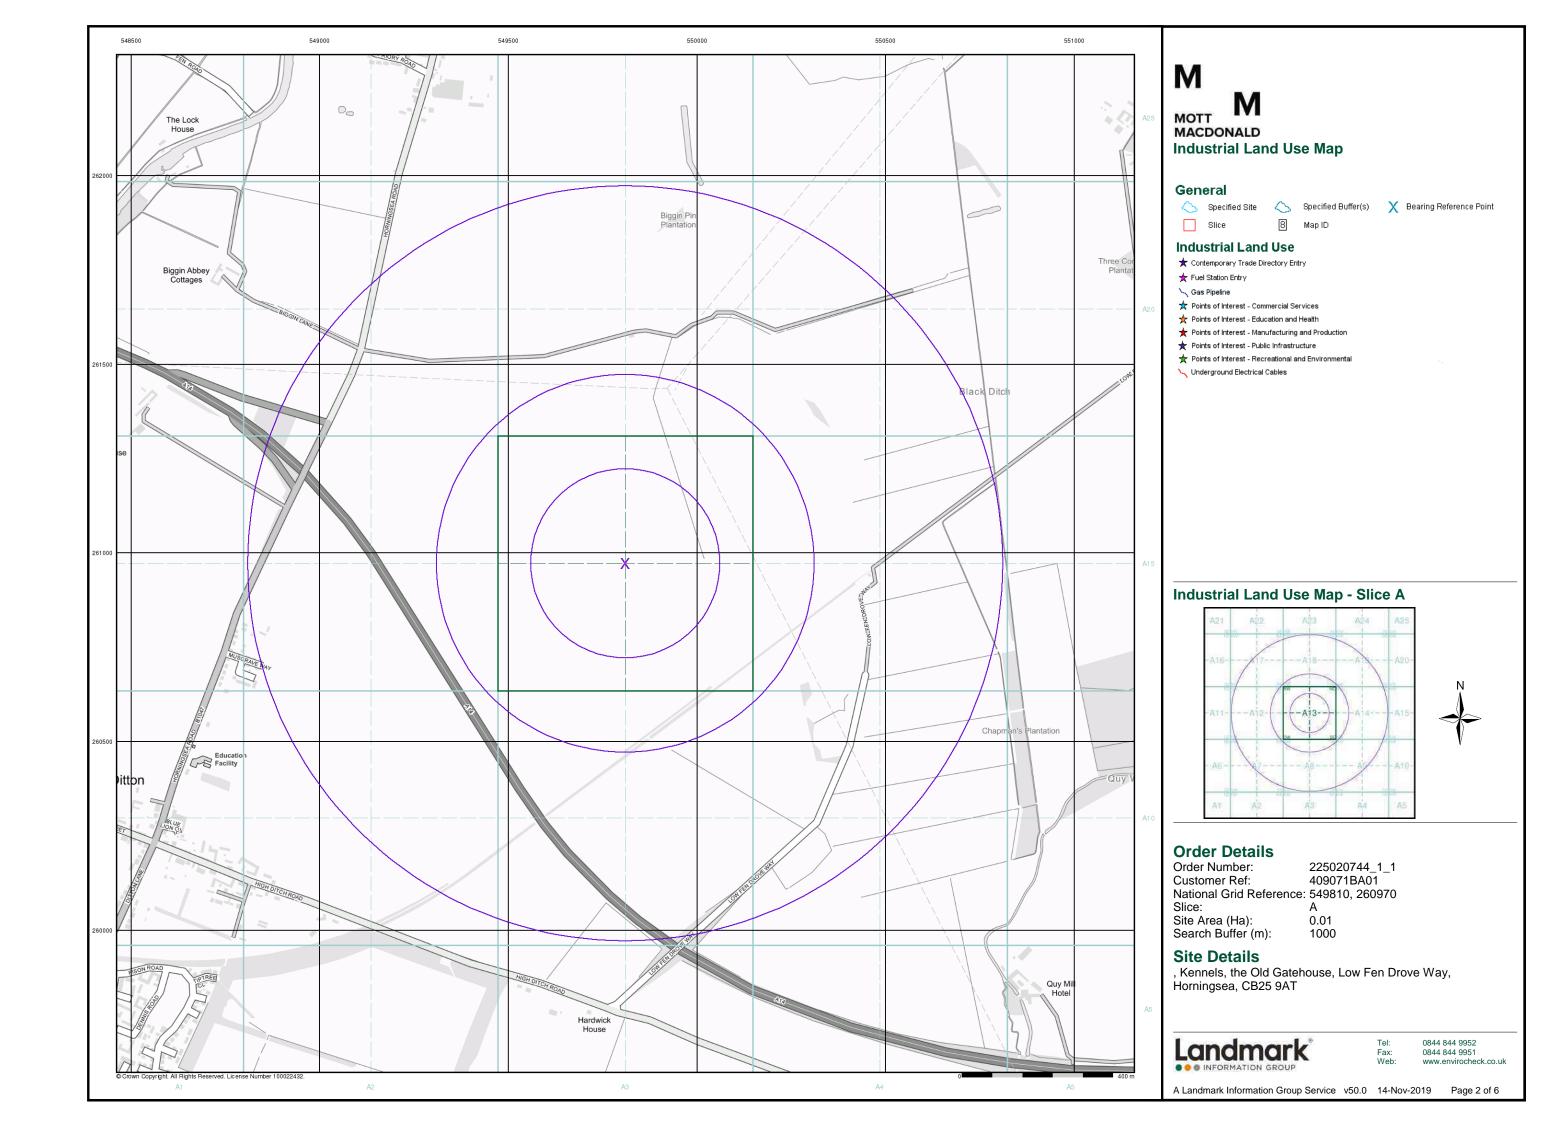

| Data Type                                                         | Page<br>Number | On Site | 0 to 250m | 251 to 500m | 501 to 1000m<br>(*up to 2000m) |
|-------------------------------------------------------------------|----------------|---------|-----------|-------------|--------------------------------|
| Geological                                                        |                |         |           |             |                                |
| BGS 1:625,000 Solid Geology                                       | pg 26          | Yes     | n/a       | n/a         | n/a                            |
| BGS Estimated Soil Chemistry                                      | pg 26          | Yes     | Yes       | Yes         | Yes                            |
| BGS Recorded Mineral Sites                                        |                |         |           |             |                                |
| BGS Urban Soil Chemistry                                          |                |         |           |             |                                |
| BGS Urban Soil Chemistry Averages                                 |                |         |           |             |                                |
| CBSCB Compensation District                                       |                |         | n/a       | n/a         | n/a                            |
| Coal Mining Affected Areas                                        |                |         | n/a       | n/a         | n/a                            |
| Mining Instability                                                |                |         | n/a       | n/a         | n/a                            |
| Man-Made Mining Cavities                                          |                |         |           |             |                                |
| Natural Cavities                                                  |                |         |           |             |                                |
| Non Coal Mining Areas of Great Britain                            |                |         |           | n/a         | n/a                            |
| Potential for Collapsible Ground Stability Hazards                | pg 27          | Yes     |           | n/a         | n/a                            |
| Potential for Compressible Ground Stability Hazards               |                |         |           | n/a         | n/a                            |
| Potential for Ground Dissolution Stability Hazards                |                |         |           | n/a         | n/a                            |
| Potential for Landslide Ground Stability Hazards                  | pg 28          | Yes     |           | n/a         | n/a                            |
| Potential for Running Sand Ground Stability Hazards               | pg 28          | Yes     |           | n/a         | n/a                            |
| Potential for Shrinking or Swelling Clay Ground Stability Hazards | pg 28          | Yes     |           | n/a         | n/a                            |
| Radon Potential - Radon Affected Areas                            |                |         | n/a       | n/a         | n/a                            |
| Radon Potential - Radon Protection Measures                       |                |         | n/a       | n/a         | n/a                            |
| Industrial Land Use                                               |                |         |           |             |                                |
| Contemporary Trade Directory Entries                              | pg 29          |         |           |             | 10                             |
| Fuel Station Entries                                              |                |         |           |             |                                |
| Points of Interest - Commercial Services                          |                |         |           |             |                                |
| Points of Interest - Education and Health                         | pg 29          |         |           |             | 4                              |
| Points of Interest - Manufacturing and Production                 | pg 30          |         |           |             | 2                              |
| Points of Interest - Public Infrastructure                        | pg 30          |         |           |             | 1                              |
| Points of Interest - Recreational and Environmental               | pg 30          |         |           |             | 1                              |
| Gas Pipelines                                                     |                |         |           |             |                                |
| Underground Electrical Cables                                     |                |         |           |             |                                |