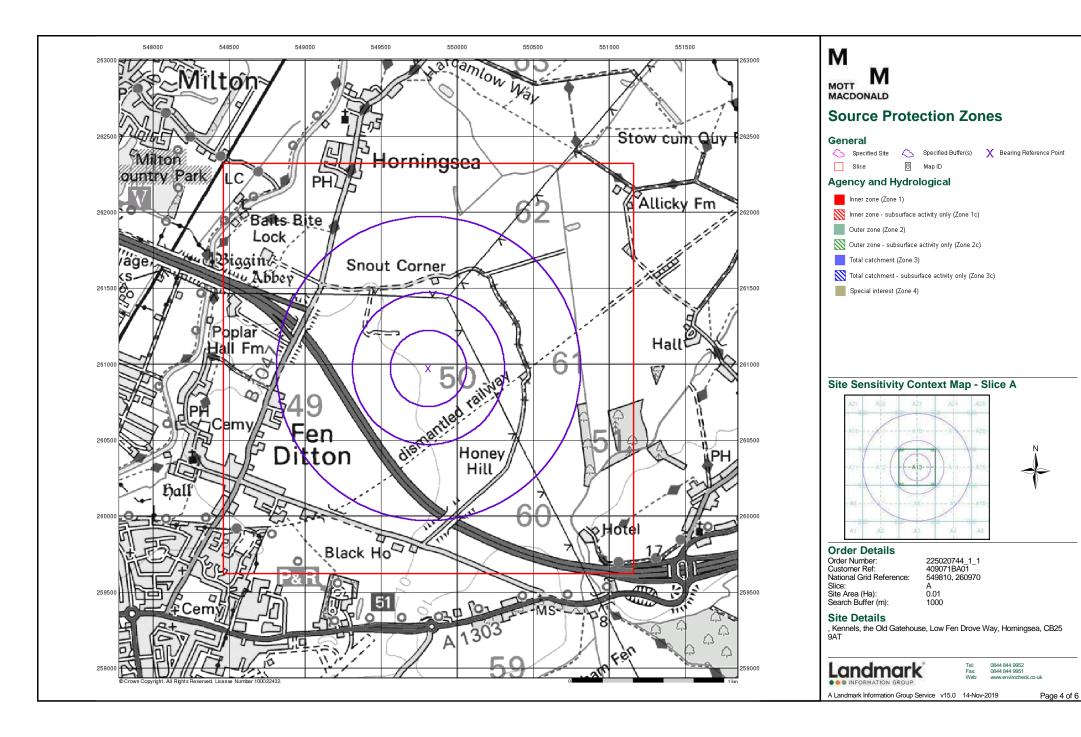

**Contents** 

Report Version v53.0

Order Number: 208728784\_1\_1 Date: 25-Jun-2019 rpr\_ec\_datasheet v53.0 A Landmark Information Group Service

| Data Type                                                     | Page<br>Number | On Site | 0 to 250m | 251 to 500m | 501 to 1000m<br>(*up to 2000m) |
|---------------------------------------------------------------|----------------|---------|-----------|-------------|--------------------------------|
| Agency & Hydrological                                         |                |         |           |             |                                |
| BGS Groundwater Flooding Susceptibility                       | pg 1           | Yes     |           | Yes         | n/a                            |
| Contaminated Land Register Entries and Notices                |                |         |           |             |                                |
| Discharge Consents                                            | pg 1           |         |           | 3           | 3                              |
| Prosecutions Relating to Controlled Waters                    |                |         | n/a       | n/a         | n/a                            |
| Enforcement and Prohibition Notices                           |                |         |           |             |                                |
| Integrated Pollution Controls                                 |                |         |           |             |                                |
| Integrated Pollution Prevention And Control                   |                |         |           |             |                                |
| Local Authority Integrated Pollution Prevention And Control   |                |         |           |             |                                |
| Local Authority Pollution Prevention and Controls             |                |         |           |             |                                |
| Local Authority Pollution Prevention and Control Enforcements |                |         |           |             |                                |
| Nearest Surface Water Feature                                 | pg 2           |         | Yes       |             |                                |
| Pollution Incidents to Controlled Waters                      | pg 2           |         |           |             | 3                              |
| Prosecutions Relating to Authorised Processes                 |                |         |           |             |                                |
| Registered Radioactive Substances                             |                |         |           |             |                                |
| River Quality                                                 |                |         |           |             |                                |
| River Quality Biology Sampling Points                         |                |         |           |             |                                |
| River Quality Chemistry Sampling Points                       |                |         |           |             |                                |
| Substantiated Pollution Incident Register                     |                |         |           |             |                                |
| Water Abstractions                                            | pg 3           |         |           | 2           | 8 (*42)                        |
| Water Industry Act Referrals                                  |                |         |           |             |                                |
| Groundwater Vulnerability Map                                 | pg 16          | Yes     | n/a       | n/a         | n/a                            |
| Groundwater Vulnerability - Soluble Rock Risk                 |                |         | n/a       | n/a         | n/a                            |
| Groundwater Vulnerability - Local Information                 |                |         | n/a       | n/a         | n/a                            |
| Bedrock Aquifer Designations                                  | pg 16          | Yes     | n/a       | n/a         | n/a                            |
| Superficial Aquifer Designations                              | pg 16          | Yes     | n/a       | n/a         | n/a                            |
| Source Protection Zones                                       |                |         |           |             |                                |
| Extreme Flooding from Rivers or Sea without Defences          |                |         |           | n/a         | n/a                            |
| Flooding from Rivers or Sea without Defences                  |                |         |           | n/a         | n/a                            |
| Areas Benefiting from Flood Defences                          |                |         |           | n/a         | n/a                            |
| Flood Water Storage Areas                                     |                |         |           | n/a         | n/a                            |
| Flood Defences                                                |                |         |           | n/a         | n/a                            |
| OS Water Network Lines                                        | pg 16          |         | 1         | 16          | 52                             |