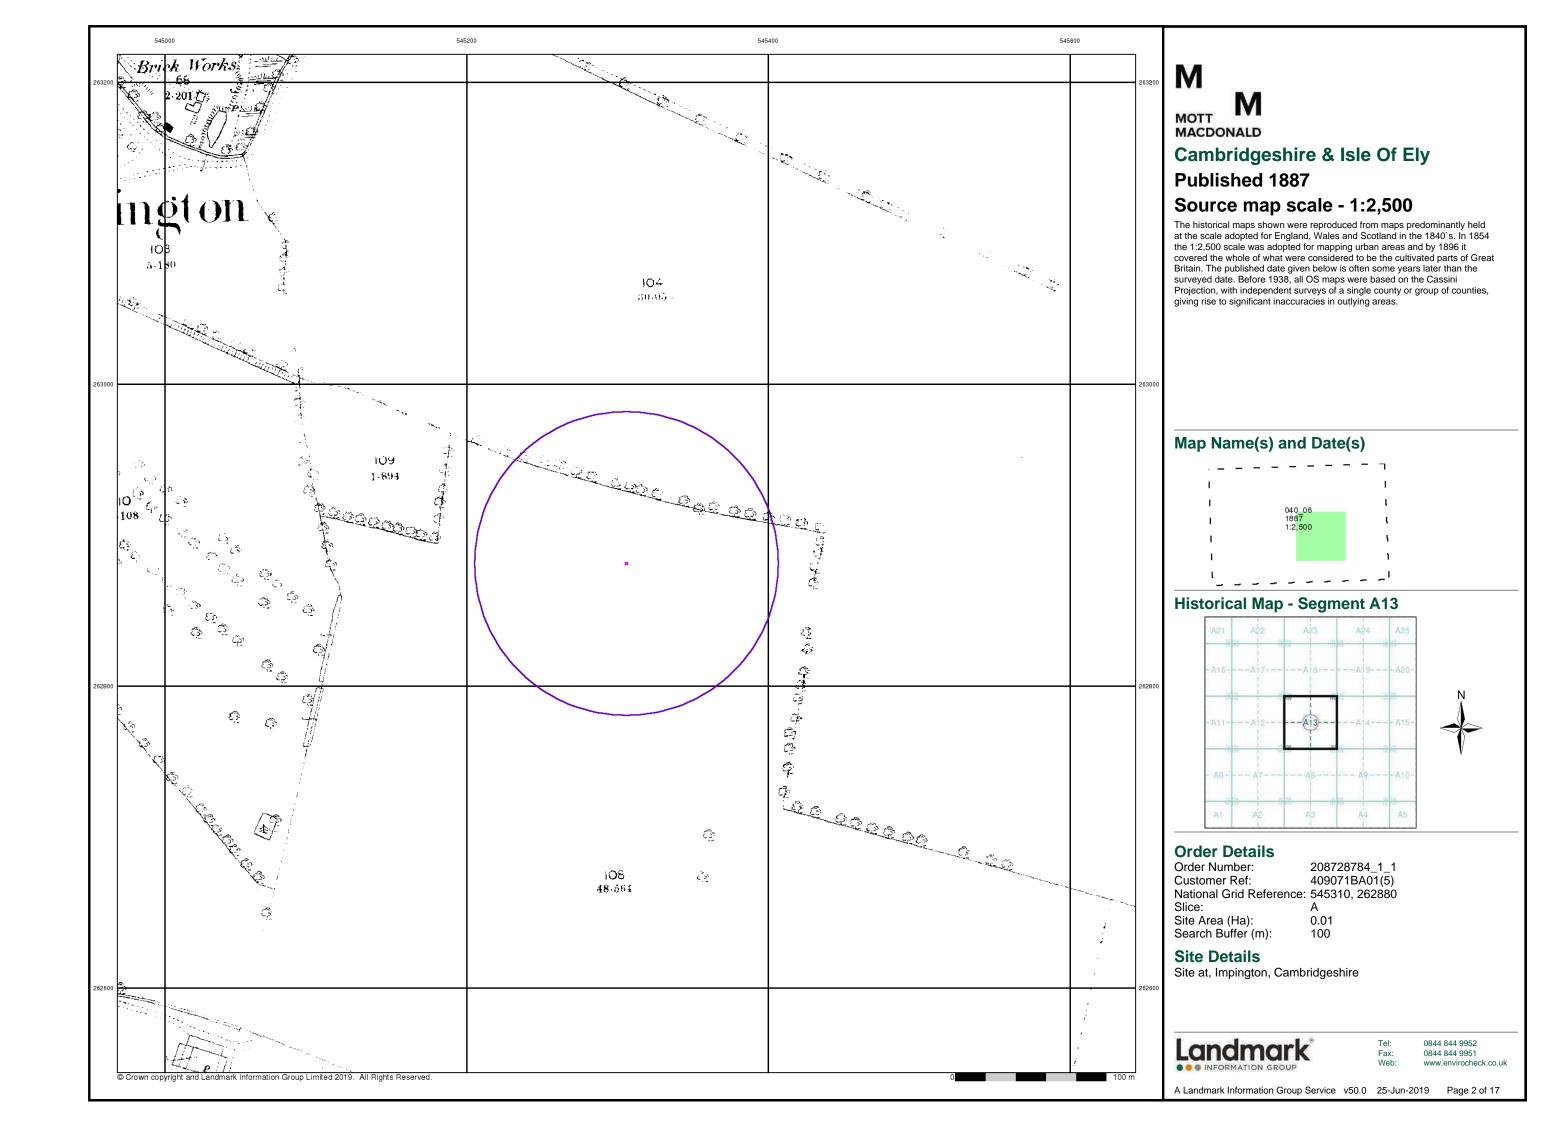

| 1:2,500 | 1988        | 11 |
| Additional SIMs                | 1:2,500 | 1990        | 12 |
| Additional SIMs                | 1:2,500 | 1992        | 13 |
| Large-Scale National Grid Data | 1:2,500 | 1993        | 14 |
| Large-Scale National Grid Data | 1:2,500 | 1994        | 15 |
| Large-Scale National Grid Data | 1:2,500 | 1995        | 16 |
| Historical Aerial Photography  | 1:2,500 | 2000        | 17 |

## **Historical Map - Segment A13**



#### **Order Details**

Order Number: 208728784\_1\_1 409071BA01(5) Customer Ref: National Grid Reference: 545310, 262880 Slice:

Site Area (Ha): 0.01 Search Buffer (m): 100

**Site Details** 

Site at, Impington, Cambridgeshire



0844 844 9952 0844 844 9951

A Landmark Information Group Service v50.0 25-Jun-2019 Page 1 of 17

Fax:









# MOTT MACDONALD

## **Ordnance Survey Plan**

## Published 1969 - 1970 Source map scale - 1:2,500

The historical maps shown were reproduced from maps predominantly held at the scale adopted for England, Wales and Scotland in the 1840's. In 1854 the 1:2,500 scale was adopted for mapping urban areas and by 1896 it covered the whole of what were considered to be the cultivated parts of Great Britain. The published date given below is often some years later than the surveyed date. Before 1938, all OS maps were based on the Cassini Projection, with independent surveys of a single county or group of counties, giving rise to significant inaccuracies in outlying areas.

#### Map Name(s) and Date(s)

| - 1 |                | ı |                | ı |
|-----|----------------|---|-----------