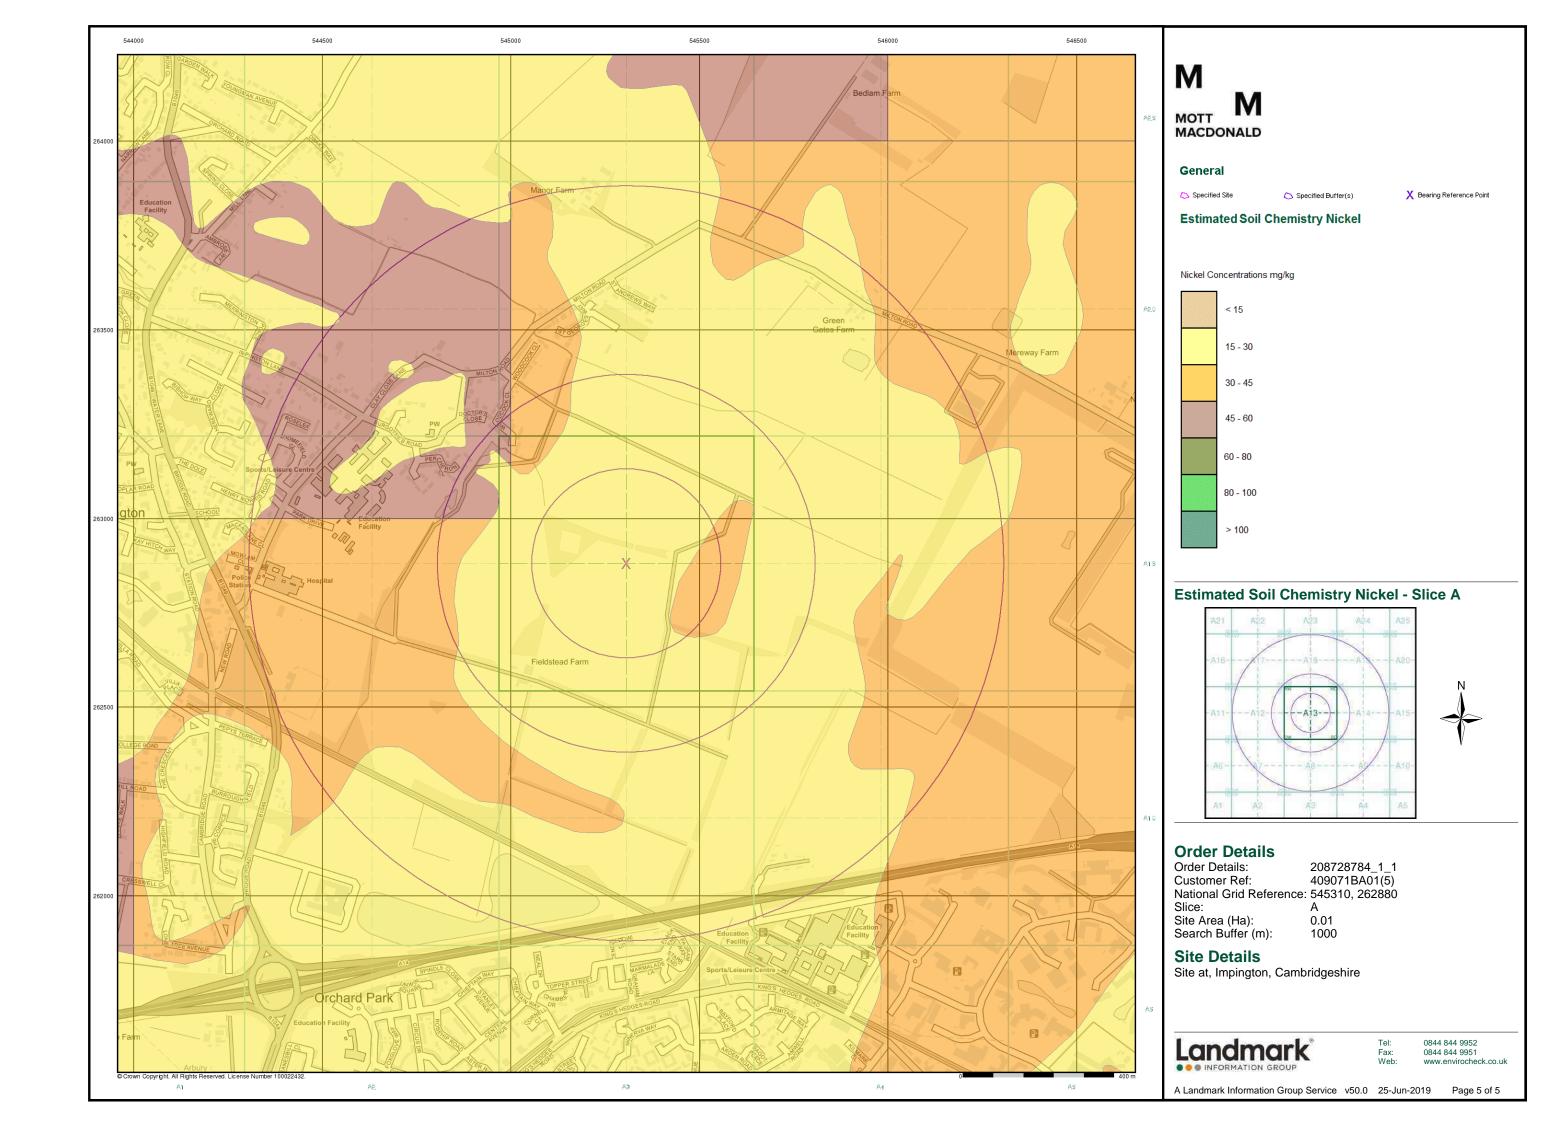

| Data Type                                                         | Page<br>Number | On Site | 0 to 250m | 251 to 500m | 501 to 1000m<br>(*up to 2000m) |
|-------------------------------------------------------------------|----------------|---------|-----------|-------------|--------------------------------|
| Geological                                                        |                |         |           |             |                                |
| BGS 1:625,000 Solid Geology                                       | pg 26          | Yes     | n/a       | n/a         | n/a                            |
| BGS Estimated Soil Chemistry                                      | pg 26          | Yes     | Yes       | Yes         | Yes                            |
| BGS Recorded Mineral Sites                                        |                |         |           |             |                                |
| BGS Urban Soil Chemistry                                          |                |         |           |             |                                |
| BGS Urban Soil Chemistry Averages                                 |                |         |           |             |                                |
| CBSCB Compensation District                                       |                |         | n/a       | n/a         | n/a                            |
| Coal Mining Affected Areas                                        |                |         | n/a       | n/a         | n/a                            |
| Mining Instability                                                |                |         | n/a       | n/a         | n/a                            |
| Man-Made Mining Cavities                                          |                |         |           |             |                                |
| Natural Cavities                                                  |                |         |           |             |                                |
| Non Coal Mining Areas of Great Britain                            |                |         |           | n/a         | n/a                            |
| Potential for Collapsible Ground Stability Hazards                | pg 27          | Yes     |           | n/a         | n/a                            |
| Potential for Compressible Ground Stability Hazards               |                |         |           | n/a         | n/a                            |
| Potential for Ground Dissolution Stability Hazards                |                |         |           | n/a         | n/a                            |
| Potential for Landslide Ground Stability Hazards                  | pg 28          | Yes     |           | n/a         | n/a                            |
| Potential for Running Sand Ground Stability Hazards               | pg 28          | Yes     |           | n/a         | n/a                            |
| Potential for Shrinking or Swelling Clay Ground Stability Hazards | pg 28          | Yes     |           | n/a         | n/a                            |
| Radon Potential - Radon Affected Areas                            |                |         | n/a       | n/a         | n/a                            |
| Radon Potential - Radon Protection Measures                       |                |         | n/a       | n/a         | n/a                            |
| Industrial Land Use                                               |                |         |           |             |                                |
| Contemporary Trade Directory Entries                              | pg 29          |         |           |             | 10                             |
| Fuel Station Entries                                              |                |         |           |             |                                |
| Points of Interest - Commercial Services                          |                |         |           |             |                                |
| Points of Interest - Education and Health                         | pg 29          |         |           |             | 4                              |
| Points of Interest - Manufacturing and Production                 | pg 30          |         |           |             | 2                              |
| Points of Interest - Public Infrastructure                        | pg 30          |         |           |             | 1                              |
| Points of Interest - Recreational and Environmental               | pg 30          |         |           |             | 1                              |
| Gas Pipelines                                                     |                |         |           |             |                                |
| Underground Electrical Cables                                     |                |         |           |             |                                |