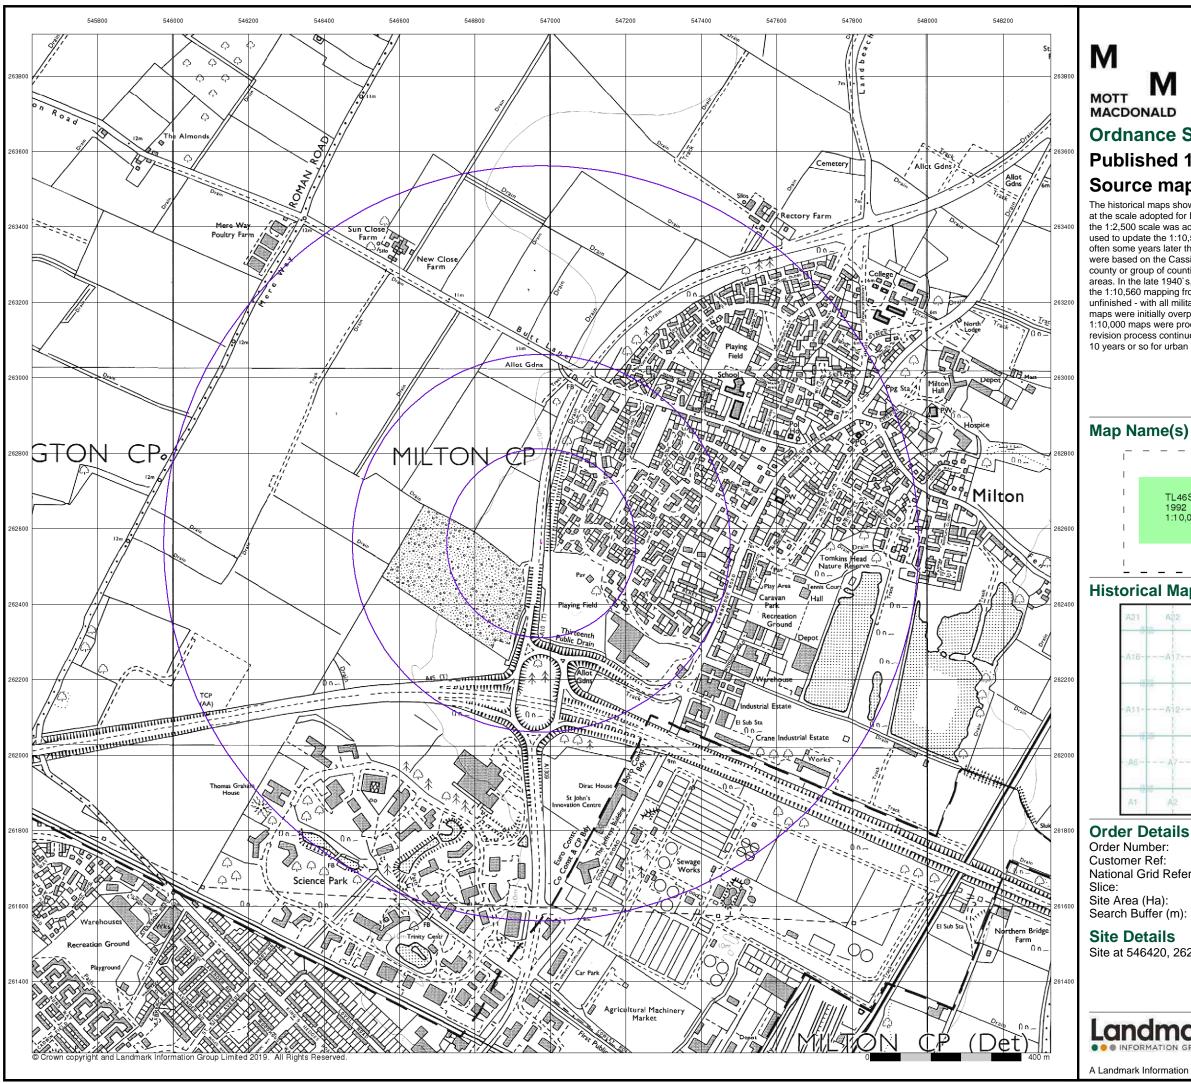

#### **Order Details:**

**Order Number:** 

208728784\_1\_1

**Customer Reference:** 

409071BA01(5)

**National Grid Reference:** 

545310, 262880

Slice:

Α

Site Area (Ha):

0.01

Search Buffer (m):

1000

#### **Site Details:**

Site at Impington Cambridgeshire