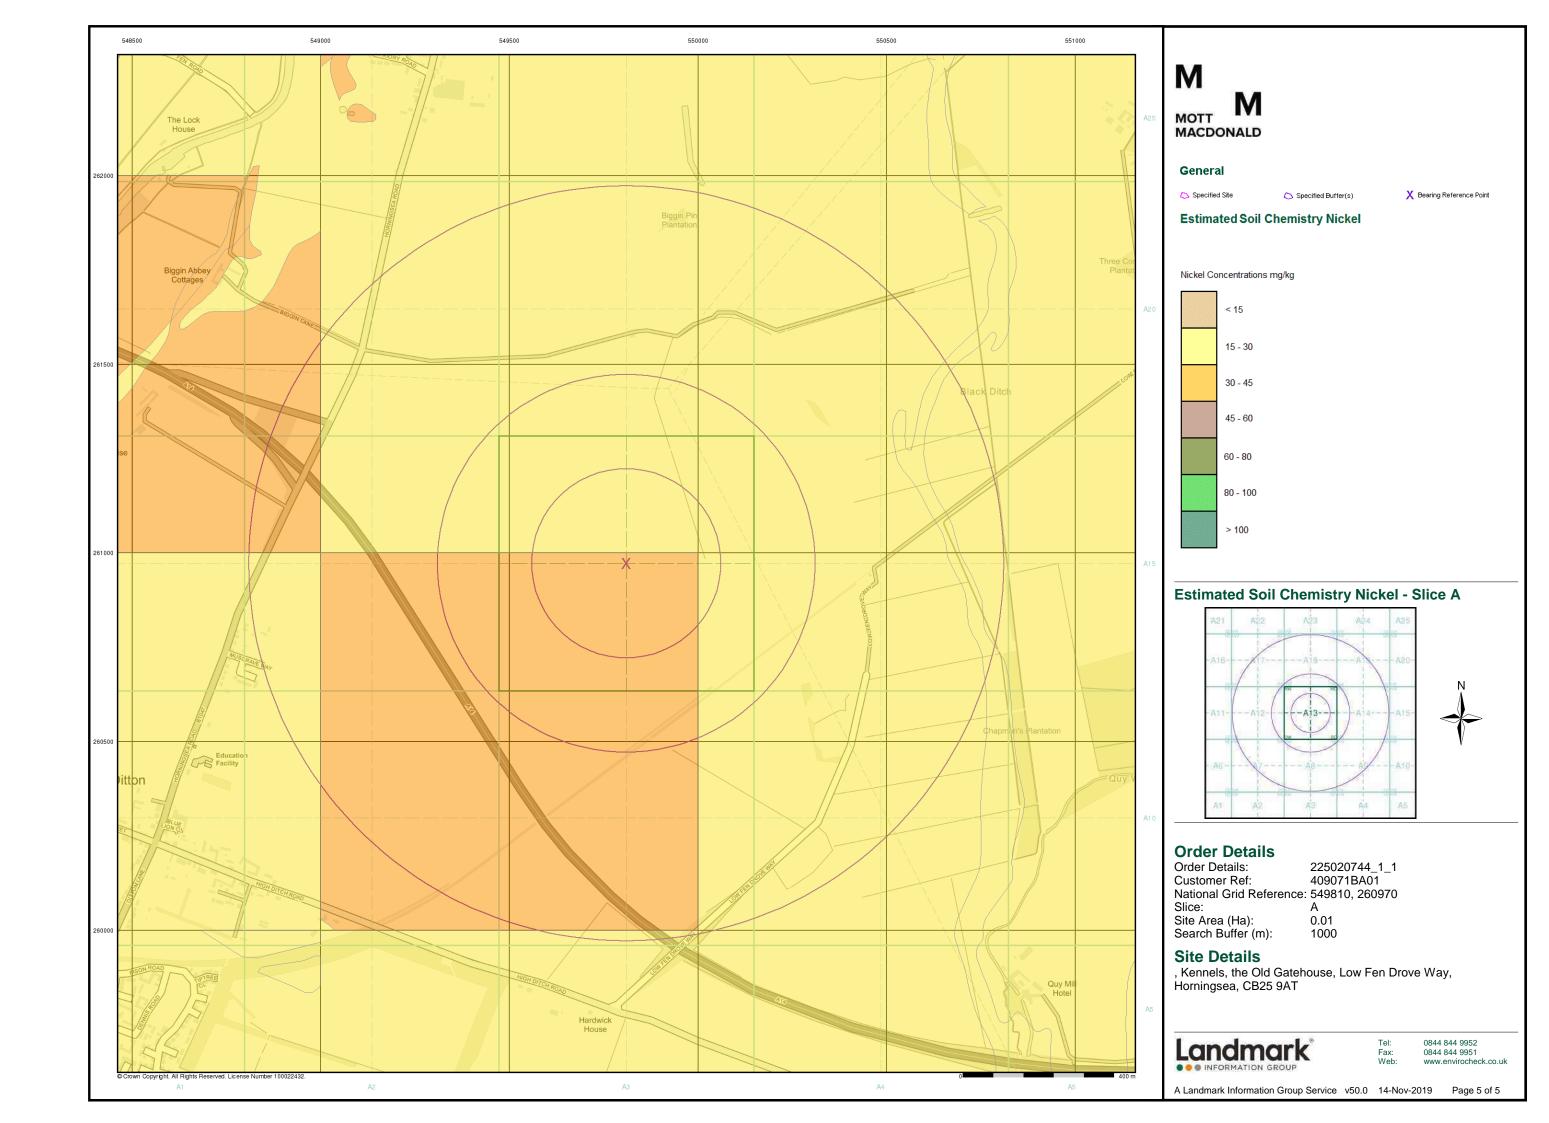

| Data Type                                                         | Page<br>Number | On Site | 0 to 250m | 251 to 500m | 501 to 1000m<br>(*up to 2000m) |
|-------------------------------------------------------------------|----------------|---------|-----------|-------------|--------------------------------|
| Geological                                                        |                |         |           |             |                                |
| BGS 1:625,000 Solid Geology                                       | pg 26          | Yes     | n/a       | n/a         | n/a                            |
| BGS Estimated Soil Chemistry                                      | pg 26          | Yes     | Yes       | Yes         | Yes                            |
| BGS Recorded Mineral Sites                                        |                |         |           |             |                                |
| BGS Urban Soil Chemistry                                          |                |         |           |             |                                |
| BGS Urban Soil Chemistry Averages                                 |                |         |           |             |                                |
| CBSCB Compensation District                                       |                |         | n/a       | n/a         | n/a                            |
| Coal Mining Affected Areas                                        |                |         | n/a       | n/a         | n/a                            |
| Mining Instability                                                |                |         | n/a       | n/a         | n/a                            |
| Man-Made Mining Cavities                                          |                |         |           |             |                                |
| Natural Cavities                                                  |                |         |           |             |                                |
| Non Coal Mining Areas of Great Britain                            |                |         |           | n/a         | n/a                            |
| Potential for Collapsible Ground Stability Hazards                | pg 27          | Yes     |           | n/a         | n/a                            |
| Potential for Compressible Ground Stability Hazards               |                |         |           | n/a         | n/a                            |
| Potential for Ground Dissolution Stability Hazards                |                |         |           | n/a         | n/a                            |
| Potential for Landslide Ground Stability Hazards                  | pg 28          | Yes     |           | n/a         | n/a                            |
| Potential for Running Sand Ground Stability Hazards               | pg 28          | Yes     |           | n/a         | n/a                            |
| Potential for Shrinking or Swelling Clay Ground Stability Hazards | pg 28          | Yes     |           | n/a         | n/a                            |
| Radon Potential - Radon Affected Areas                            |                |         | n/a       | n/a         | n/a                            |
| Radon Potential - Radon Protection Measures                       |                |         | n/a       | n/a         | n/a                            |
| Industrial Land Use                                               |                |         |           |             |                                |
| Contemporary Trade Directory Entries                              | pg 29          |         |           |             | 10                             |
| Fuel Station Entries                                              |                |         |           |             |                                |
| Points of Interest - Commercial Services                          |                |         |           |             |                                |
| Points of Interest - Education and Health                         | pg 29          |         |           |             | 4                              |
| Points of Interest - Manufacturing and Production                 | pg 30          |         |           |             | 2                              |
| Points of Interest - Public Infrastructure                        | pg 30          |         |           |             | 1                              |
| Points of Interest - Recreational and Environmental               | pg 30          |         |           |             | 1                              |
| Gas Pipelines                                                     |                |         |           |             |                                |
| Underground Electrical Cables                                     |                |         |           |             |                                |