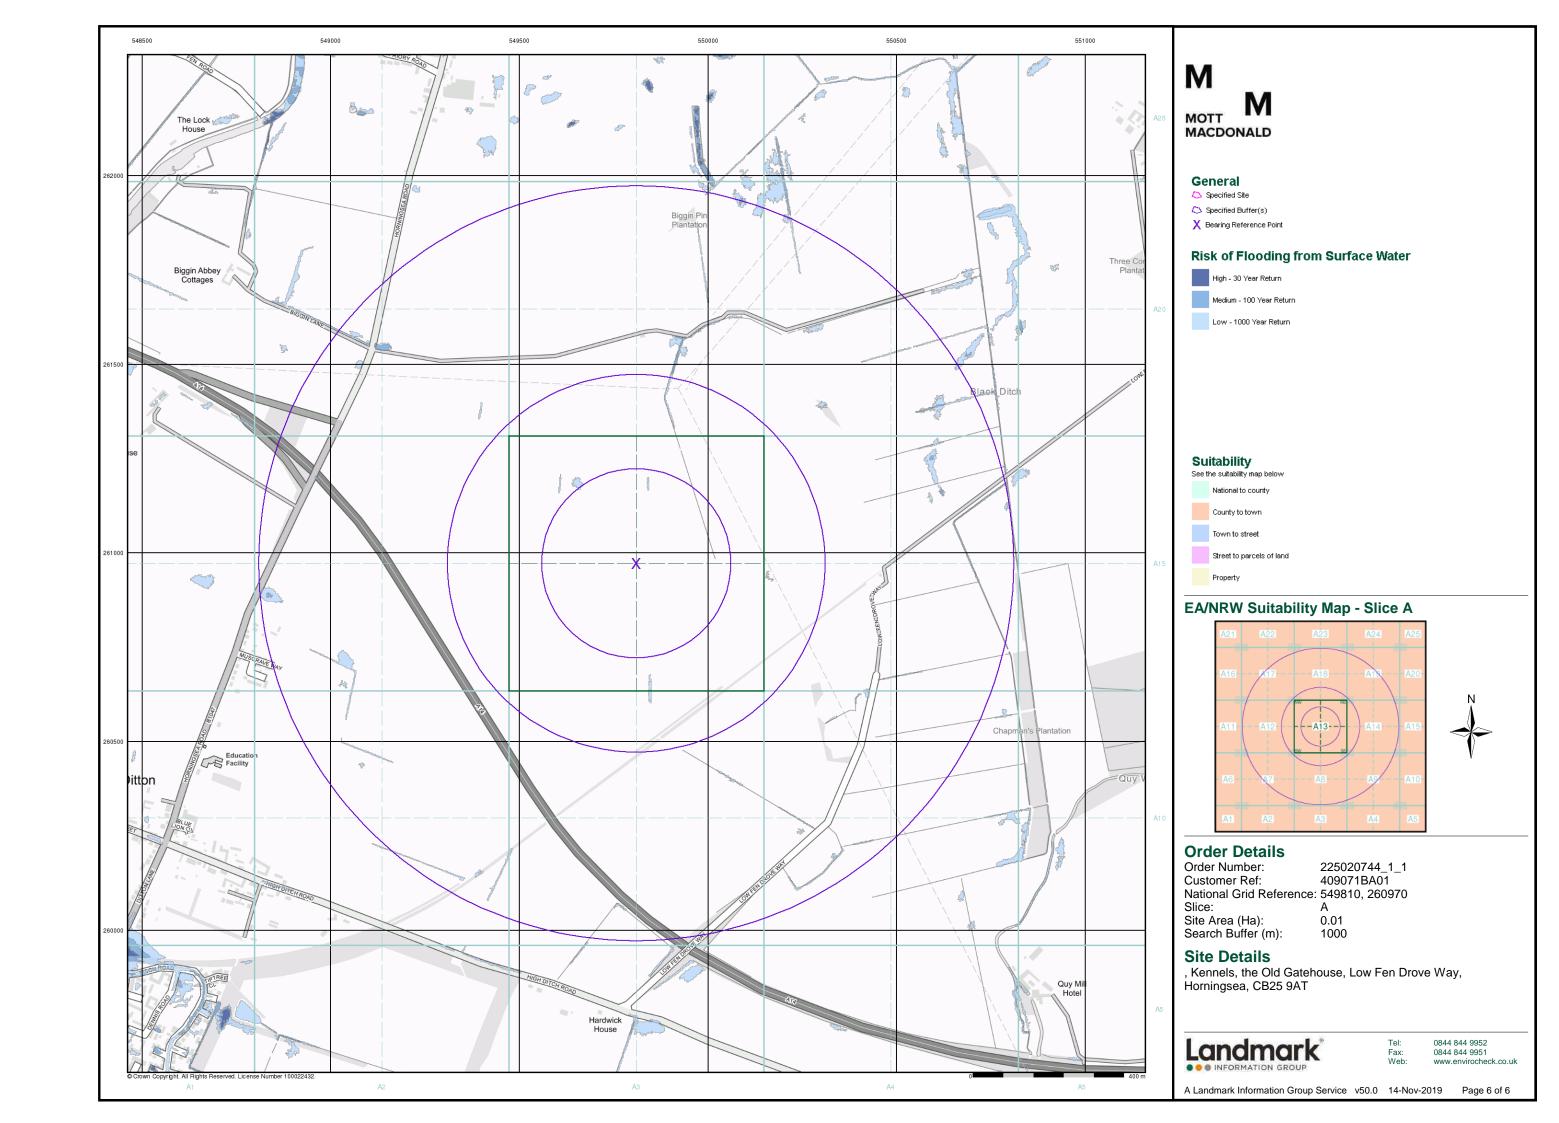

**Contents** 

Report Version v53.0

Order Number: 208728784\_1\_1 Date: 25-Jun-2019 rpr\_ec\_datasheet v53.0 A Landmark Information Group Service

| Data Type                                                     | Page<br>Number | On Site | 0 to 250m | 251 to 500m | 501 to 1000m<br>(*up to 2000m) |
|---------------------------------------------------------------|----------------|---------|-----------|-------------|--------------------------------|
| Agency & Hydrological                                         |                |         |           |             |                                |
| BGS Groundwater Flooding Susceptibility                       | pg 1           | Yes     |           | Yes         | n/a                            |
| Contaminated Land Register Entries and Notices                |                |         |           |             |                                |
| Discharge Consents                                            | pg 1           |         |           | 3           | 3                              |
| Prosecutions Relating to Controlled Waters                    |                |         | n/a       | n/a         | n/a                            |
| Enforcement and Prohibition Notices                           |                |         |           |             |                                |
| Integrated Pollution Controls                                 |                |         |           |             |                                |
| Integrated Pollution Prevention And Control                   |                |         |           |             |                                |
| Local Authority Integrated Pollution Prevention And Control   |                |         |           |             |                                |
| Local Authority Pollution Prevention and Controls             |                |         |           |             |                                |
| Local Authority Pollution Prevention and Control Enforcements |                |         |           |             |                                |
| Nearest Surface Water Feature                                 | pg 2           |         | Yes       |             |                                |
| Pollution Incidents to Controlled Waters                      | pg 2           |         |           |             | 3                              |
| Prosecutions Relating to Authorised Processes                 |                |         |           |             |                                |
| Registered Radioactive Substances                             |                |         |           |             |                                |
| River Quality                                                 |                |         |           |             |                                |
| River Quality Biology Sampling Points                         |                |         |           |             |                                |
| River Quality Chemistry Sampling Points                       |                |         |           |             |                                |
| Substantiated Pollution Incident Register                     |                |         |           |             |                                |
| Water Abstractions                                            | pg 3           |         |           | 2           | 8 (*42)                        |
| Water Industry Act Referrals                                  |                |         |           |             |                                |
| Groundwater Vulnerability Map                                 | pg 16          | Yes     | n/a       | n/a         | n/a                            |
| Groundwater Vulnerability - Soluble Rock Risk                 |                |         | n/a       | n/a         | n/a                            |
| Groundwater Vulnerability - Local Information                 |                |         | n/a       | n/a         | n/a                            |
| Bedrock Aquifer Designations                                  | pg 16          | Yes     | n/a       | n/a         | n/a                            |
| Superficial Aquifer Designations                              | pg 16          | Yes     | n/a       | n/a         | n/a                            |
| Source Protection Zones                                       |                |         |           |             |                                |
| Extreme Flooding from Rivers or Sea without Defences          |                |         |           | n/a         | n/a                            |
| Flooding from Rivers or Sea without Defences                  |                |         |           | n/a         | n/a                            |
| Areas Benefiting from Flood Defences                          |                |         |           | n/a         | n/a                            |
| Flood Water Storage Areas                                     |                |         |           | n/a         | n/a                            |
| Flood Defences                                                |                |         |           | n/a         | n/a                            |
| OS Water Network Lines                                        | pg 16          |         | 1         | 16          | 52                             |