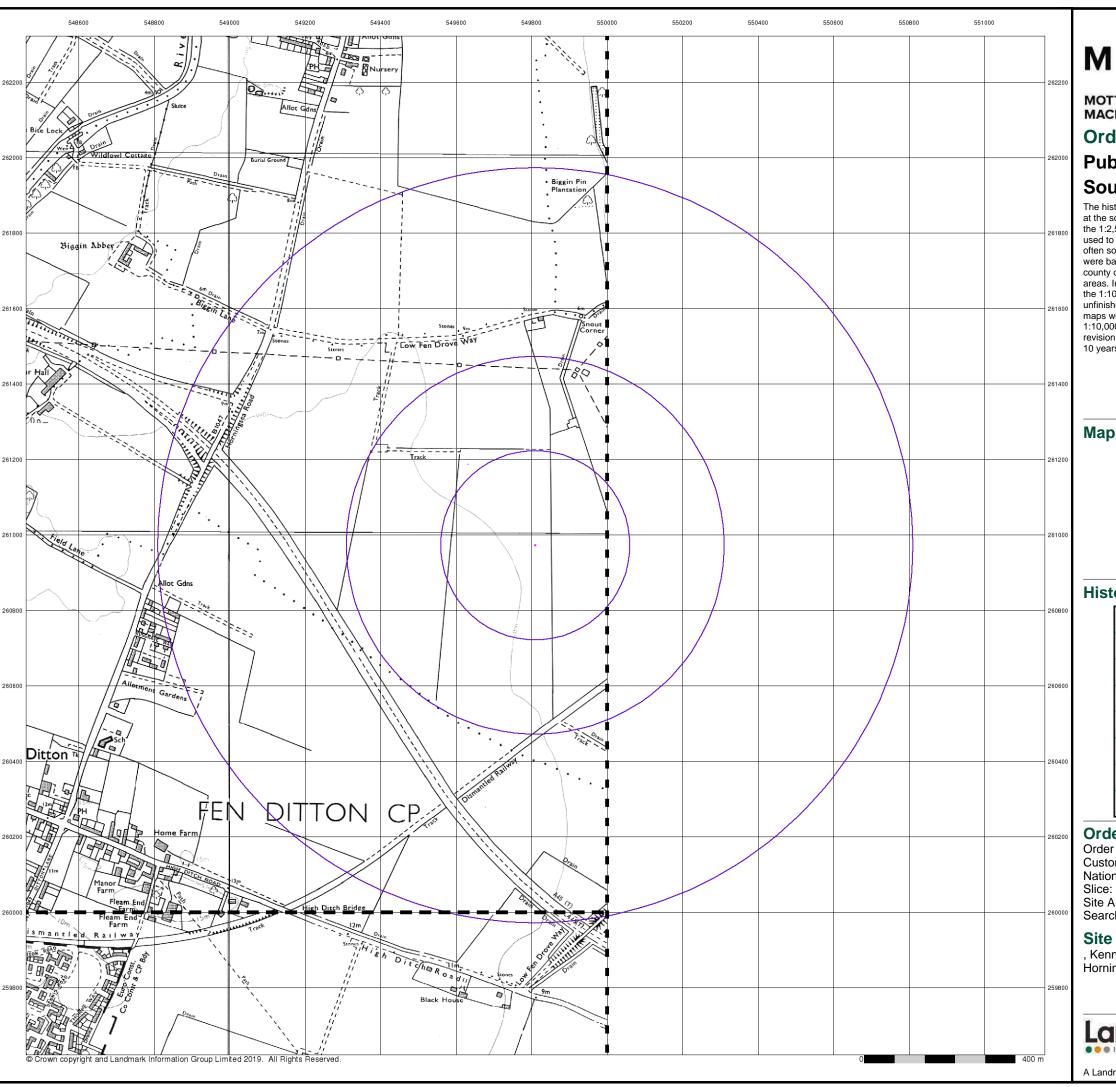

#### **Order Details:**

**Order Number:** 

208728784\_1\_1

**Customer Reference:** 

409071BA01(5)

**National Grid Reference:** 

545310, 262880

Slice:

Α

Site Area (Ha):

0.01

Search Buffer (m):

1000

#### **Site Details:**

Site at Impington Cambridgeshire

#### **Client Details:**

Miss L Bethell Mott Macdonald Demeter House Station Road Cambridge CB1 2RS

| Report Section        | Page Number |
|-----------------------|-------------|
| Summary               | -           |
| Agency & Hydrological | 1           |
| Waste                 | 25          |
| Hazardous Substances  | -           |
| Geological            | 26          |
| Industrial Land Use   | 29          |
| Sensitive Land Use    | 31          |
| Data Currency         | 32          |
| Data Suppliers        | 37          |
| Useful Contacts       | 38          |