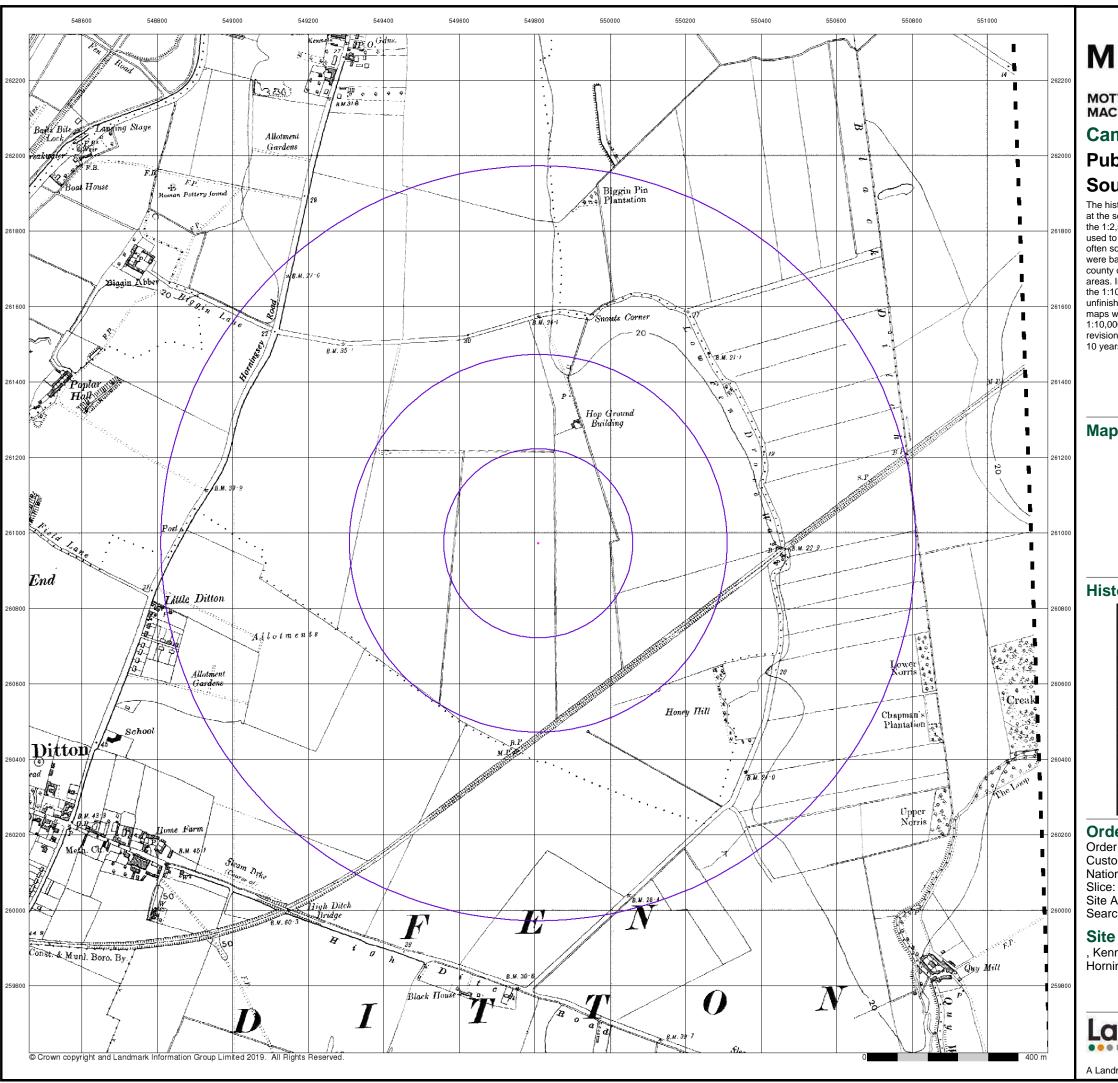

#### **Order Details:**

**Order Number:** 

208728784\_1\_1

**Customer Reference:** 

409071BA01(5)

**National Grid Reference:** 

545310, 262880

Slice:

Α

Site Area (Ha):

0.01

Search Buffer (m):

1000

#### **Site Details:**

Site at Impington Cambridgeshire

#### **Client Details:**

Miss L Bethell Mott Macdonald Demeter House Station Road Cambridge CB1 2RS

| Report Section        | Page Number |
|-----------------------|-------------|
| Summary               | -           |
| Agency & Hydrological | 1           |
| Waste                 | 25          |
| Hazardous Substances  | -           |
| Geological            | 26          |
| Industrial Land Use   | 29          |
| Sensitive Land Use    | 31          |
| Data Currency         | 32          |
| Data Suppliers        | 37          |
| Useful Contacts       | 38          |