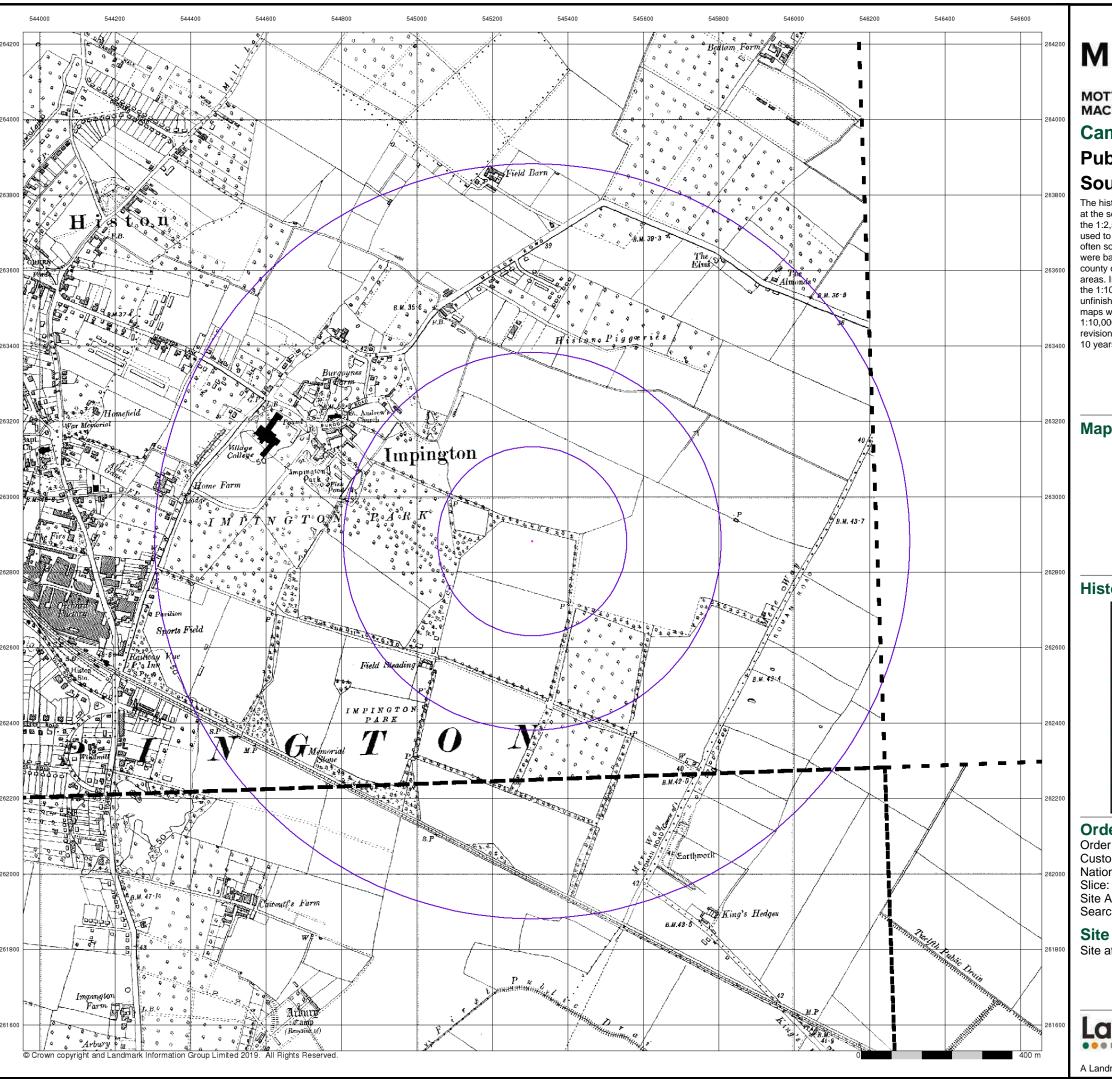

#### **Site Details:**

Site at Impington Cambridgeshire

In this datasheet the National Grid References (NGRs) are rounded to the nearest 10m in accordance with Landmark's agreements with a number of Data Suppliers.