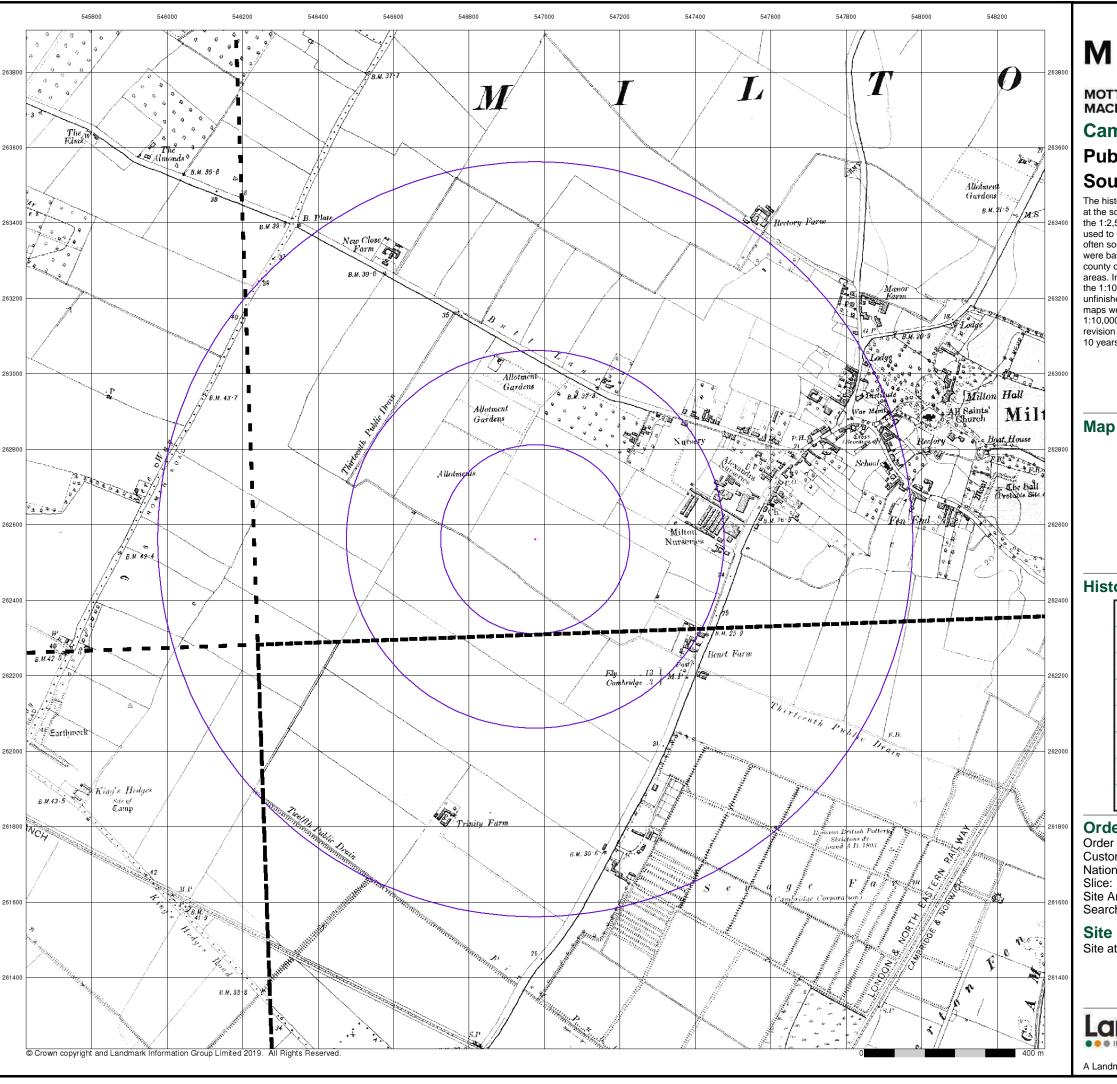

#### **Site Details:**

Site at Impington Cambridgeshire

#### **Client Details:**

Miss L Bethell Mott Macdonald Demeter House Station Road Cambridge CB1 2RS

| Report Section        | Page Number |
|-----------------------|-------------|
| Summary               | -           |
| Agency & Hydrological | 1           |
| Waste                 | 25          |
| Hazardous Substances  | -           |
| Geological            | 26          |
| Industrial Land Use   | 29          |
| Sensitive Land Use    | 31          |
| Data Currency         | 32          |
| Data Suppliers        | 37          |
| Useful Contacts       | 38          |