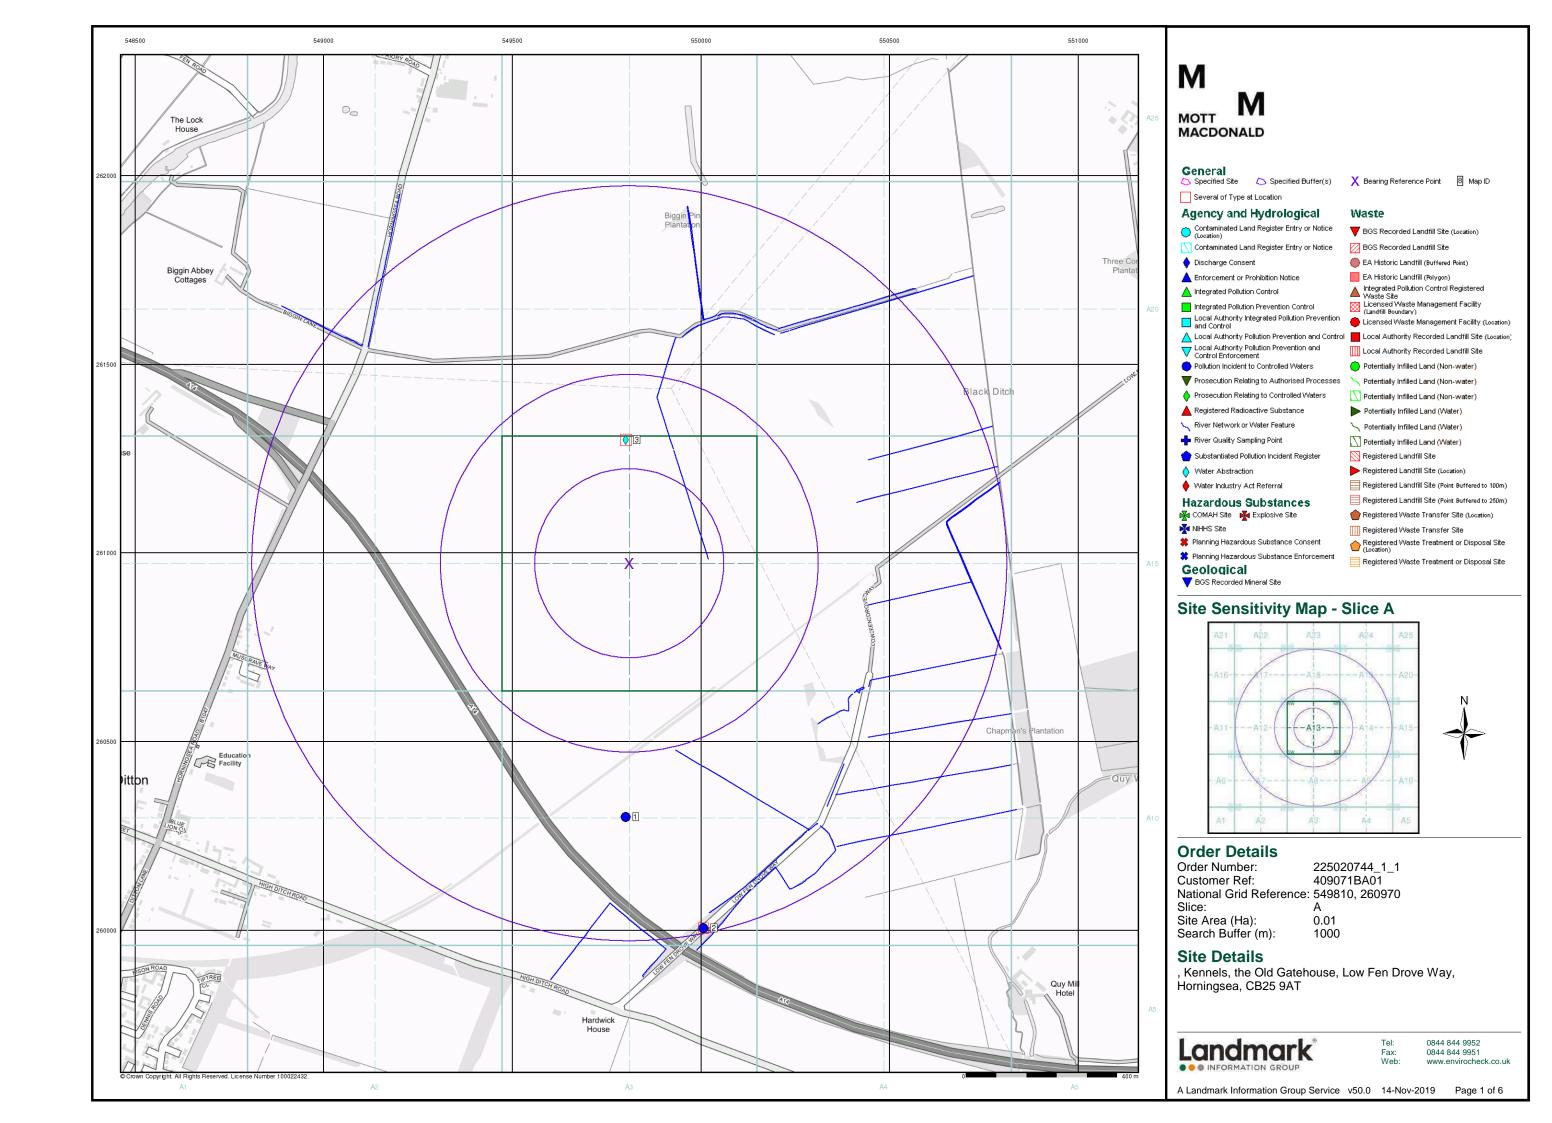

**Contents** 

Report Version v53.0

Order Number: 208728784\_1\_1 Date: 25-Jun-2019 rpr\_ec\_datasheet v53.0 A Landmark Information Group Service

| Data Type                                                     | Page<br>Number | On Site | 0 to 250m | 251 to 500m | 501 to 1000m<br>(*up to 2000m) |
|---------------------------------------------------------------|----------------|---------|-----------|-------------|--------------------------------|
| Agency & Hydrological                                         |                |         |           |             |                                |
| BGS Groundwater Flooding Susceptibility                       | pg 1           | Yes     |           | Yes         | n/a                            |
| Contaminated Land Register Entries and Notices                |                |         |           |             |                                |
| Discharge Consents                                            | pg 1           |         |           | 3           | 3                              |
| Prosecutions Relating to Controlled Waters                    |                |         | n/a       | n/a         | n/a                            |
| Enforcement and Prohibition Notices                           |                |         |           |             |                                |
| Integrated Pollution Controls                                 |                |         |           |             |                                |
| Integrated Pollution Prevention And Control                   |                |         |           |             |                                |
| Local Authority Integrated Pollution Prevention And Control   |                |         |           |             |                                |
| Local Authority Pollution Prevention and Controls             |                |         |           |             |                                |
| Local Authority Pollution Prevention and Control Enforcements |                |         |           |             |                                |
| Nearest Surface Water Feature                                 | pg 2           |         | Yes       |             |                                |
| Pollution Incidents to Controlled Waters                      | pg 2           |         |           |             | 3                              |
| Prosecutions Relating to Authorised Processes                 |                |         |           |             |                                |
| Registered Radioactive Substances                             |                |         |           |             |                                |
| River Quality                                                 |                |         |           |             |                                |
| River Quality Biology Sampling Points                         |                |         |           |             |                                |
| River Quality Chemistry Sampling Points                       |                |         |           |             |                                |
| Substantiated Pollution Incident Register                     |                |         |           |             |                                |
| Water Abstractions                                            | pg 3           |         |           | 2           | 8 (*42)                        |
| Water Industry Act Referrals                                  |                |         |           |             |                                |
| Groundwater Vulnerability Map                                 | pg 16          | Yes     | n/a       | n/a         | n/a                            |
| Groundwater Vulnerability - Soluble Rock Risk                 |                |         | n/a       | n/a         | n/a                            |
| Groundwater Vulnerability - Local Information                 |                |         | n/a       | n/a         | n/a                            |
| Bedrock Aquifer Designations                                  | pg 16          | Yes     | n/a       | n/a         | n/a                            |
| Superficial Aquifer Designations                              | pg 16          | Yes     | n/a       | n/a         | n/a                            |
| Source Protection Zones                                       |                |         |           |             |                                |
| Extreme Flooding from Rivers or Sea without Defences          |                |         |           | n/a         | n/a                            |
| Flooding from Rivers or Sea without Defences                  |                |         |           | n/a         | n/a                            |
| Areas Benefiting from Flood Defences                          |                |         |           | n/a         | n/a                            |
| Flood Water Storage Areas                                     |                |         |           | n/a         | n/a                            |
| Flood Defences                                                |                |         |           | n/a         | n/a                            |
| OS Water Network Lines                                        | pg 16          |         | 1         | 16          | 52                             |