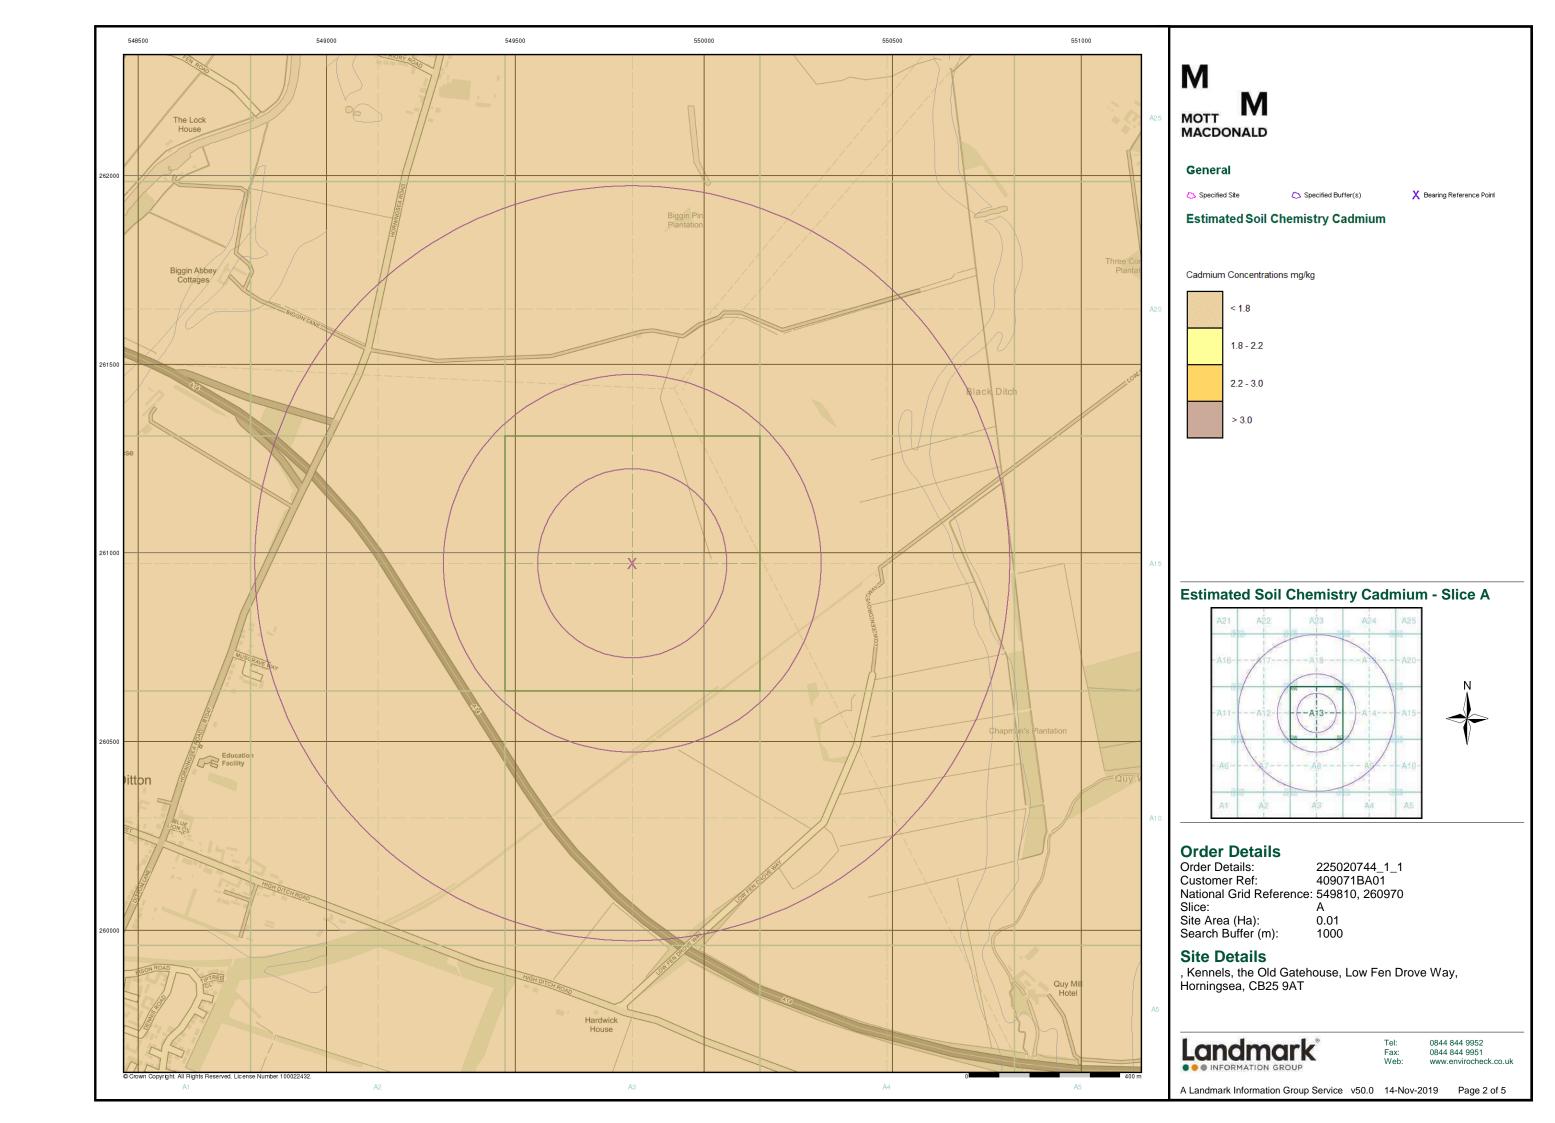

| Data Type                                                         | Page<br>Number | On Site | 0 to 250m | 251 to 500m | 501 to 1000m<br>(*up to 2000m) |
|-------------------------------------------------------------------|----------------|---------|-----------|-------------|--------------------------------|
| Geological                                                        |                |         |           |             |                                |
| BGS 1:625,000 Solid Geology                                       | pg 26          | Yes     | n/a       | n/a         | n/a                            |
| BGS Estimated Soil Chemistry                                      | pg 26          | Yes     | Yes       | Yes         | Yes                            |
| BGS Recorded Mineral Sites                                        |                |         |           |             |                                |
| BGS Urban Soil Chemistry                                          |                |         |           |             |                                |
| BGS Urban Soil Chemistry Averages                                 |                |         |           |             |                                |
| CBSCB Compensation District                                       |                |         | n/a       | n/a         | n/a                            |
| Coal Mining Affected Areas                                        |                |         | n/a       | n/a         | n/a                            |
| Mining Instability                                                |                |         | n/a       | n/a         | n/a                            |
| Man-Made Mining Cavities                                          |                |         |           |             |                                |
| Natural Cavities                                                  |                |         |           |             |                                |
| Non Coal Mining Areas of Great Britain                            |                |         |           | n/a         | n/a                            |
| Potential for Collapsible Ground Stability Hazards                | pg 27          | Yes     |           | n/a         | n/a                            |
| Potential for Compressible Ground Stability Hazards               |                |         |           | n/a         | n/a                            |
| Potential for Ground Dissolution Stability Hazards                |                |         |           | n/a         | n/a                            |
| Potential for Landslide Ground Stability Hazards                  | pg 28          | Yes     |           | n/a         | n/a                            |
| Potential for Running Sand Ground Stability Hazards               | pg 28          | Yes     |           | n/a         | n/a                            |
| Potential for Shrinking or Swelling Clay Ground Stability Hazards | pg 28          | Yes     |           | n/a         | n/a                            |
| Radon Potential - Radon Affected Areas                            |                |         | n/a       | n/a         | n/a                            |
| Radon Potential - Radon Protection Measures                       |                |         | n/a       | n/a         | n/a                            |
| Industrial Land Use                                               |                |         |           |             |                                |
| Contemporary Trade Directory Entries                              | pg 29          |         |           |             | 10                             |
| Fuel Station Entries                                              |                |         |           |             |                                |
| Points of Interest - Commercial Services                          |                |         |           |             |                                |
| Points of Interest - Education and Health                         | pg 29          |         |           |             | 4                              |
| Points of Interest - Manufacturing and Production                 | pg 30          |         |           |             | 2                              |
| Points of Interest - Public Infrastructure                        | pg 30          |         |           |             | 1                              |
| Points of Interest - Recreational and Environmental               | pg 30          |         |           |             | 1                              |
| Gas Pipelines                                                     |                |         |           |             |                                |
| Underground Electrical Cables                                     |                |         |           |             |                                |