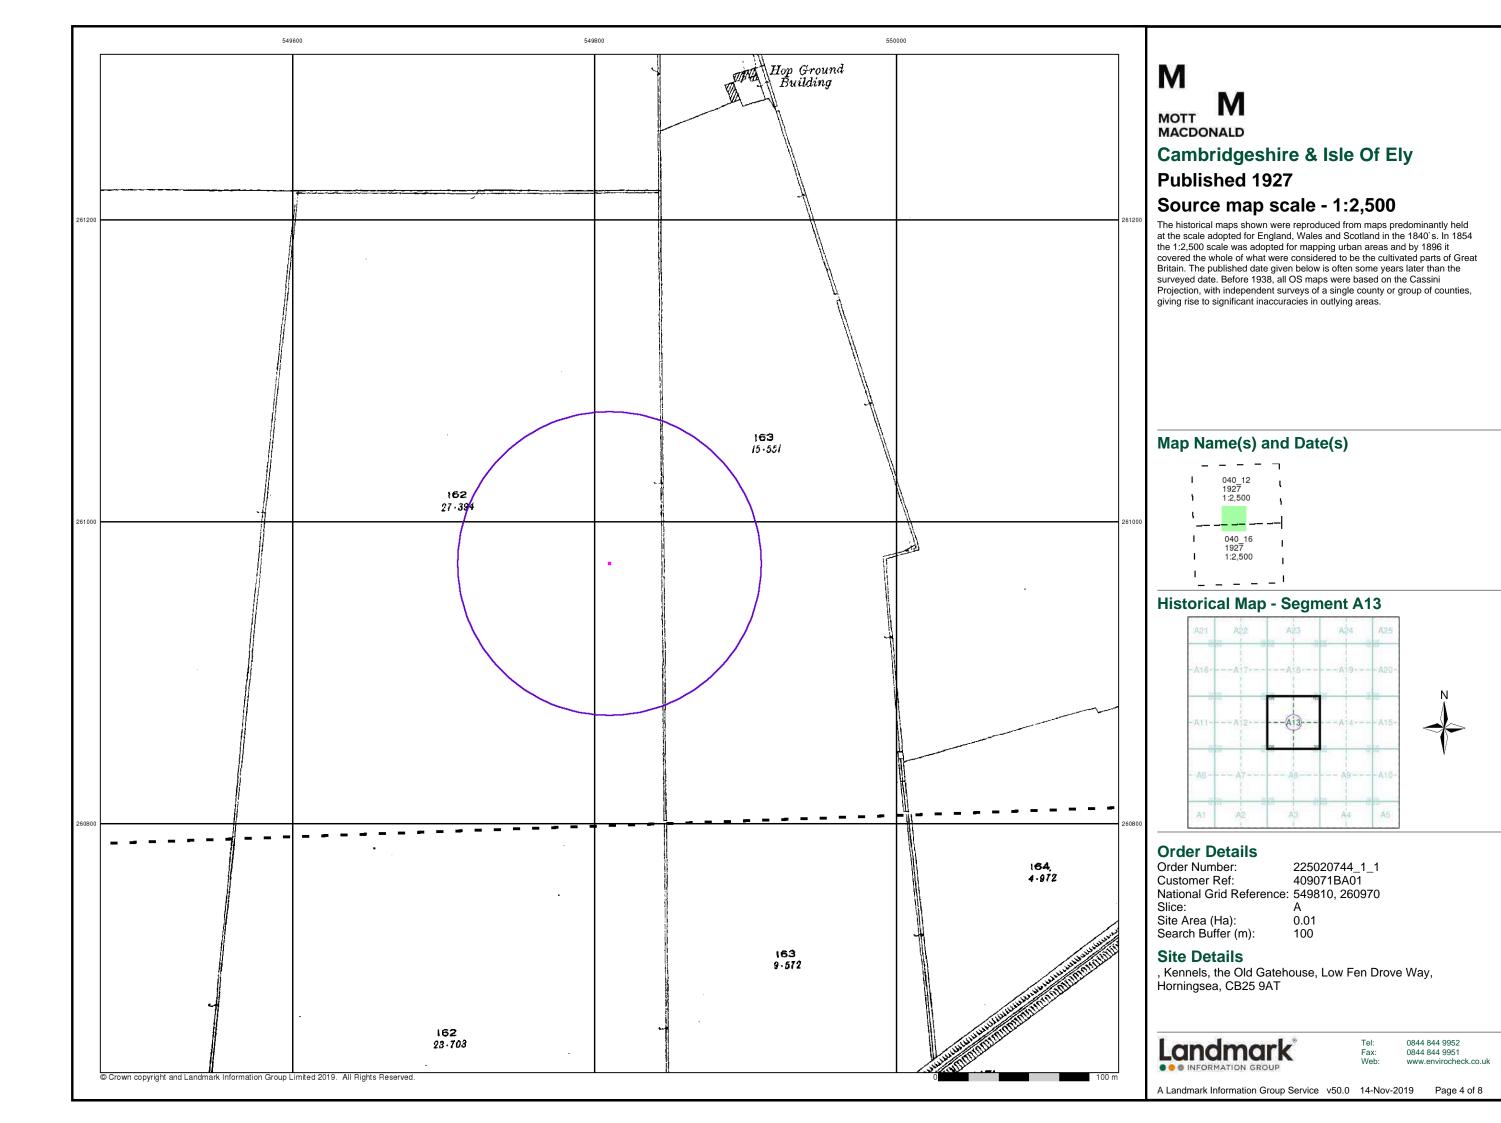

| Cambridgeshire & Isle Of Ely   | 1:2,500 | 1903        | 3  |
| Cambridgeshire & Isle Of Ely   | 1:2,500 | 1927        | 4  |
| Ordnance Survey Plan           | 1:2,500 | 1971 - 1972 | 5  |
| Additional SIMs                | 1:2,500 | 1979        | 6  |
| Large-Scale National Grid Data | 1:2,500 | 1993 - 1994 | 7  |
| Historical Aerial Photography  | 1:2,500 | 1999        | 8  |

#### **Historical Map - Segment A13**



#### **Order Details**

Order Number: 225020744\_1\_1 409071BA01 Customer Ref: National Grid Reference: 549810, 260970

Slice:

Site Area (Ha): 0.01 Search Buffer (m): 100

#### Site Details

, Kennels, the Old Gatehouse, Low Fen Drove Way, Horningsea, CB25 9AT



0844 844 9952 www.envirocheck.co.uk

A Landmark Information Group Service v50.0 14-Nov-2019 Page 1 of 8









## MACDONALD

## **Ordnance Survey Plan**

## **Published 1971 - 1972** Source map scale - 1:2,500

The historical maps shown were reproduced from maps predominantly held at the scale adopted for England, Wales and Scotland in the 1840's. In 1854 the 1:2,500 scale was adopted for mapping urban areas and by 1896 it covered the whole of what were considered to be the cultivated parts of Great Britain. The published date given below is often some years later than the surveyed date. Before 1938, all OS maps were based on the Cassini Projection, with independent surveyes of a single county or group of counties, giving rise to significant inaccuracies in outlying areas.

#### Map Name(s) and Date(s)



#### **Historical Map - Segment A13**



#### **Order Details**

Order Number: 225020744\_