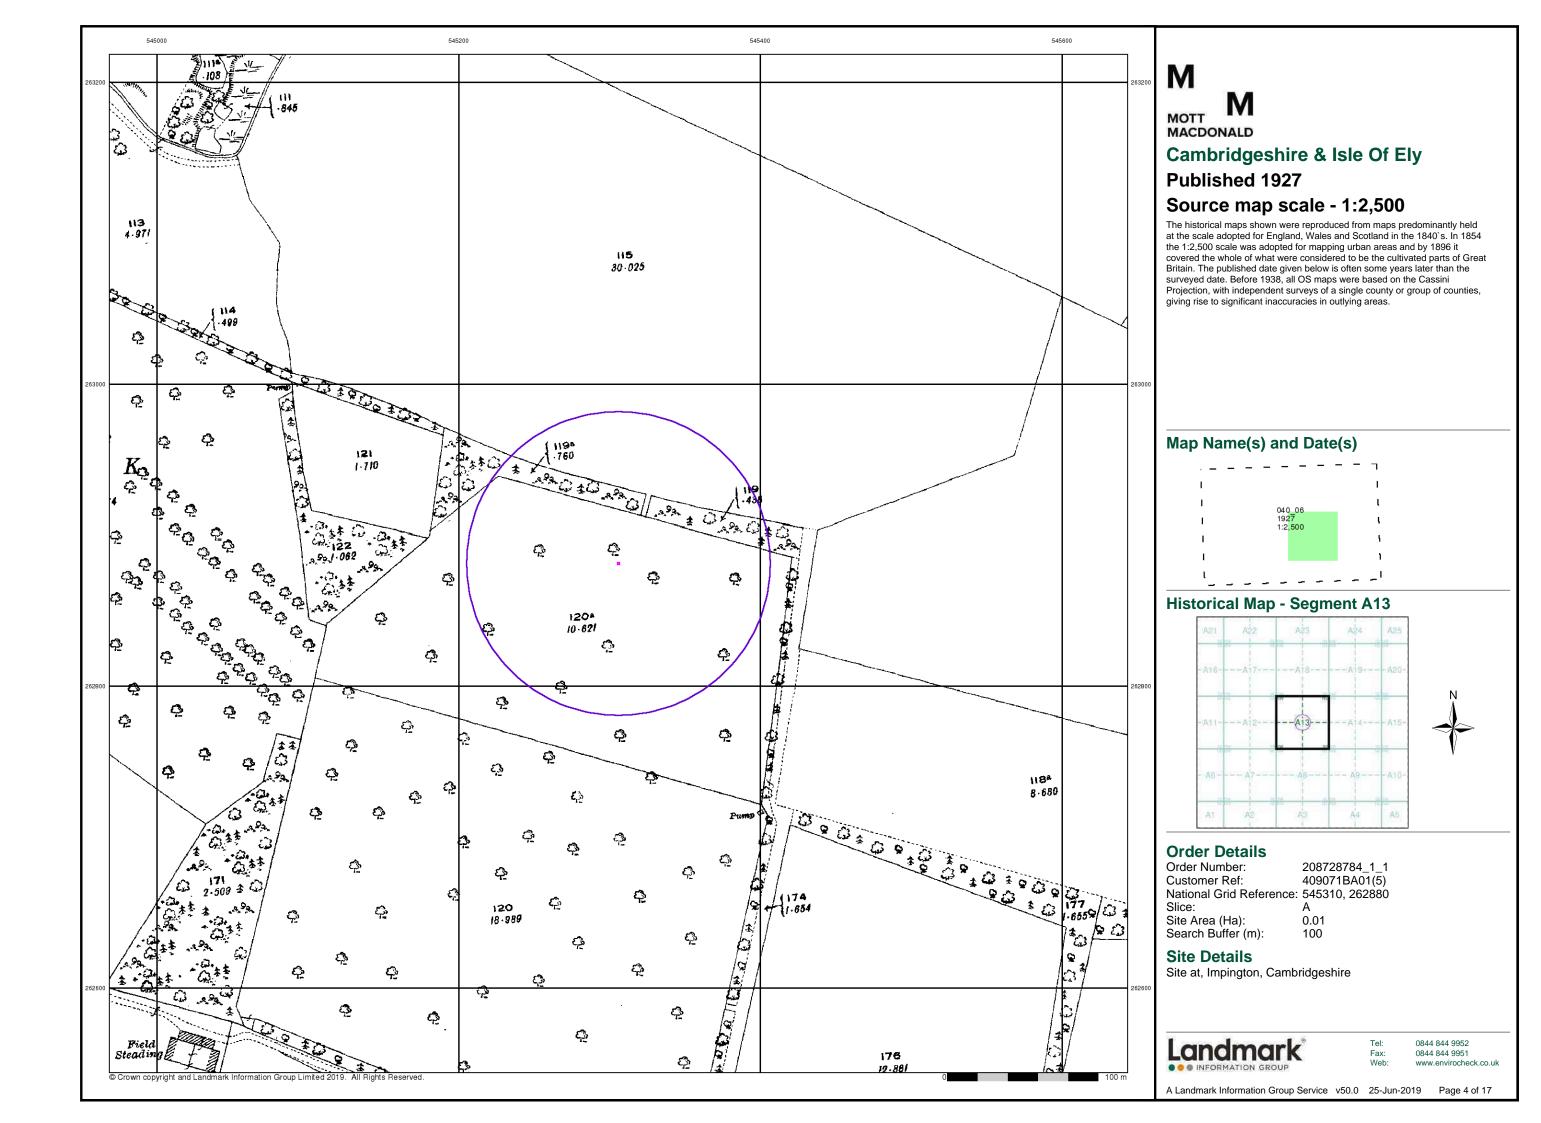

| 1:2,500 | 1988        | 11 |
| Additional SIMs                | 1:2,500 | 1990        | 12 |
| Additional SIMs                | 1:2,500 | 1992        | 13 |
| Large-Scale National Grid Data | 1:2,500 | 1993        | 14 |
| Large-Scale National Grid Data | 1:2,500 | 1994        | 15 |
| Large-Scale National Grid Data | 1:2,500 | 1995        | 16 |
| Historical Aerial Photography  | 1:2,500 | 2000        | 17 |

## **Historical Map - Segment A13**



#### **Order Details**

Order Number: 208728784\_1\_1 409071BA01(5) Customer Ref: National Grid Reference: 545310, 262880 Slice:

Site Area (Ha): 0.01 Search Buffer (m): 100

**Site Details** 

Site at, Impington, Cambridgeshire



0844 844 9952 0844 844 9951

A Landmark Information Group Service v50.0 25-Jun-2019 Page 1 of 17

Fax:









# MOTT MACDONALD

## **Ordnance Survey Plan**

## Published 1969 - 1970 Source map scale - 1:2,500

The historical maps shown were reproduced from maps predominantly held at the scale adopted for England, Wales and Scotland in the 1840's. In 1854 the 1:2,500 scale was adopted for mapping urban areas and by 1896 it covered the whole of what were considered to be the cultivated parts of Great Britain. The published date given below is often some years later than the surveyed date. Before 1938, all OS maps were based on the Cassini Projection, with independent surveys of a single county or group of counties, giving rise to significant inaccuracies in outlying areas.

#### Map Name(s) and Date(s)

| - 1 |                | ı |                | ı |
|-----|----------------|---|---------------