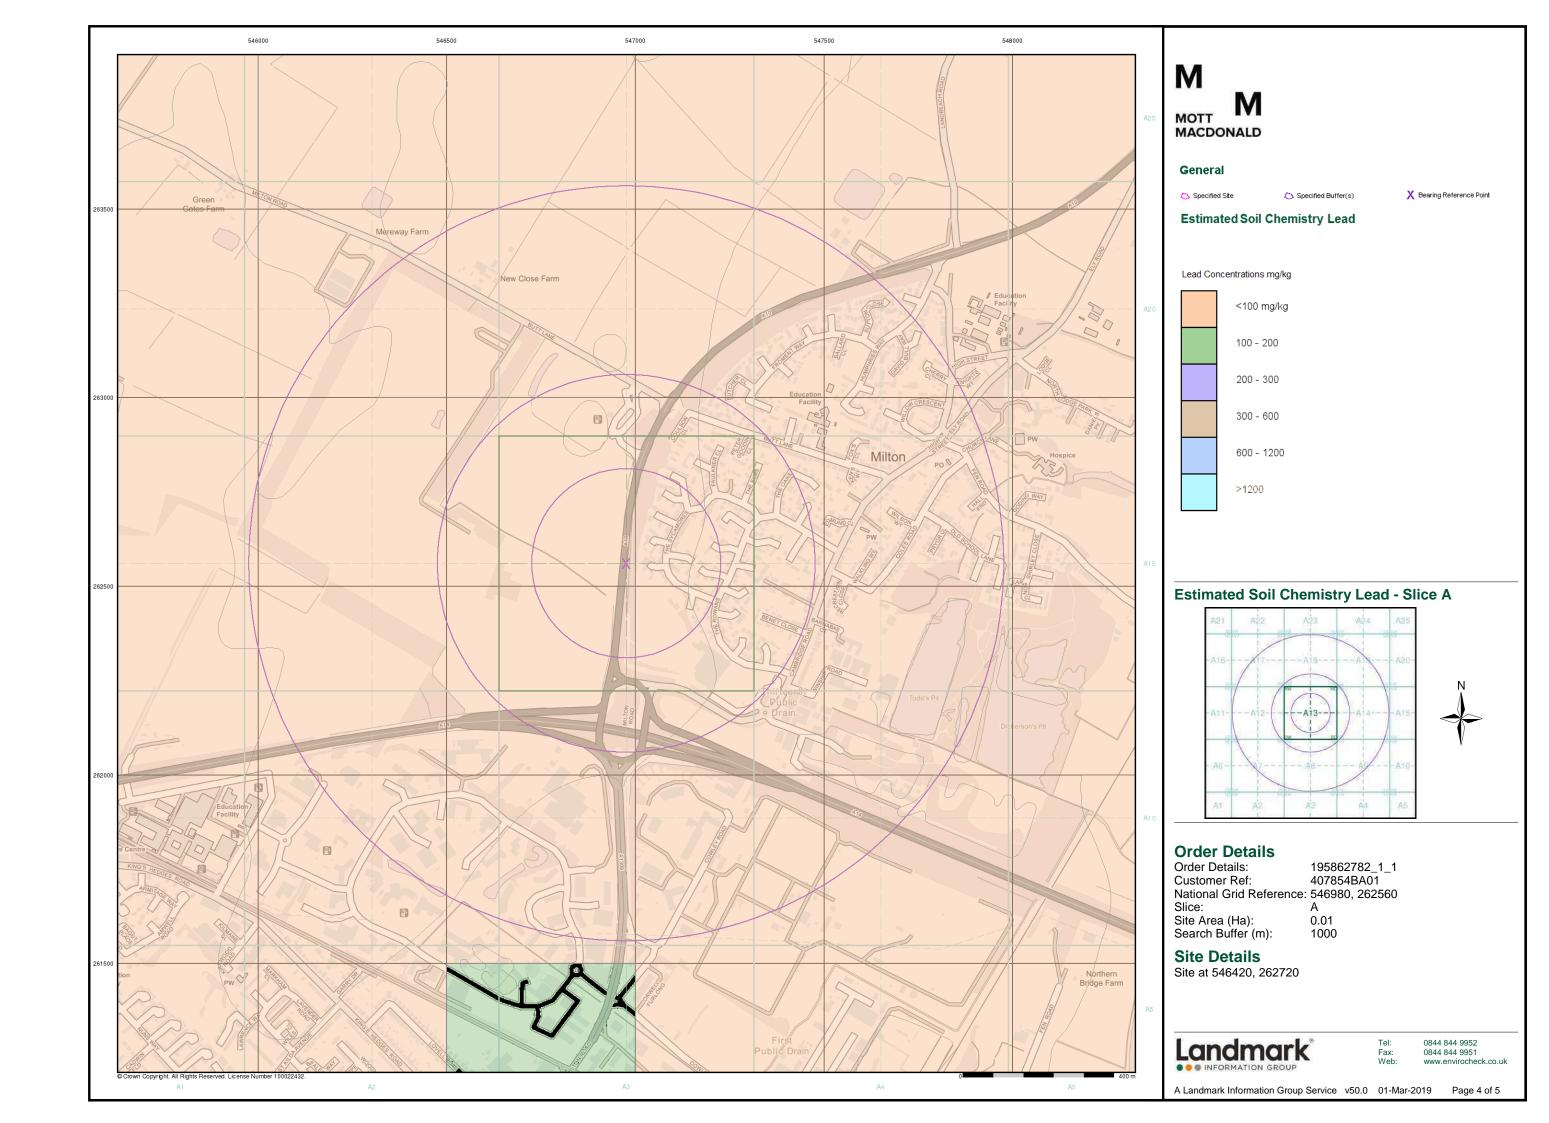

| Data Type                                                         | Page<br>Number | On Site | 0 to 250m | 251 to 500m | 501 to 1000m<br>(*up to 2000m) |
|-------------------------------------------------------------------|----------------|---------|-----------|-------------|--------------------------------|
| Geological                                                        |                |         |           |             |                                |
| BGS 1:625,000 Solid Geology                                       | pg 26          | Yes     | n/a       | n/a         | n/a                            |
| BGS Estimated Soil Chemistry                                      | pg 26          | Yes     | Yes       | Yes         | Yes                            |
| BGS Recorded Mineral Sites                                        |                |         |           |             |                                |
| BGS Urban Soil Chemistry                                          |                |         |           |             |                                |
| BGS Urban Soil Chemistry Averages                                 |                |         |           |             |                                |
| CBSCB Compensation District                                       |                |         | n/a       | n/a         | n/a                            |
| Coal Mining Affected Areas                                        |                |         | n/a       | n/a         | n/a                            |
| Mining Instability                                                |                |         | n/a       | n/a         | n/a                            |
| Man-Made Mining Cavities                                          |                |         |           |             |                                |
| Natural Cavities                                                  |                |         |           |             |                                |
| Non Coal Mining Areas of Great Britain                            |                |         |           | n/a         | n/a                            |
| Potential for Collapsible Ground Stability Hazards                | pg 27          | Yes     |           | n/a         | n/a                            |
| Potential for Compressible Ground Stability Hazards               |                |         |           | n/a         | n/a                            |
| Potential for Ground Dissolution Stability Hazards                |                |         |           | n/a         | n/a                            |
| Potential for Landslide Ground Stability Hazards                  | pg 28          | Yes     |           | n/a         | n/a                            |
| Potential for Running Sand Ground Stability Hazards               | pg 28          | Yes     |           | n/a         | n/a                            |
| Potential for Shrinking or Swelling Clay Ground Stability Hazards | pg 28          | Yes     |           | n/a         | n/a                            |
| Radon Potential - Radon Affected Areas                            |                |         | n/a       | n/a         | n/a                            |
| Radon Potential - Radon Protection Measures                       |                |         | n/a       | n/a         | n/a                            |
| Industrial Land Use                                               |                |         |           |             |                                |
| Contemporary Trade Directory Entries                              | pg 29          |         |           |             | 10                             |
| Fuel Station Entries                                              |                |         |           |             |                                |
| Points of Interest - Commercial Services                          |                |         |           |             |                                |
| Points of Interest - Education and Health                         | pg 29          |         |           |             | 4                              |
| Points of Interest - Manufacturing and Production                 | pg 30          |         |           |             | 2                              |
| Points of Interest - Public Infrastructure                        | pg 30          |         |           |             | 1                              |
| Points of Interest - Recreational and Environmental               | pg 30          |         |           |             | 1                              |
| Gas Pipelines                                                     |                |         |           |             |                                |
| Underground Electrical Cables                                     |                |         |           |             |                                |