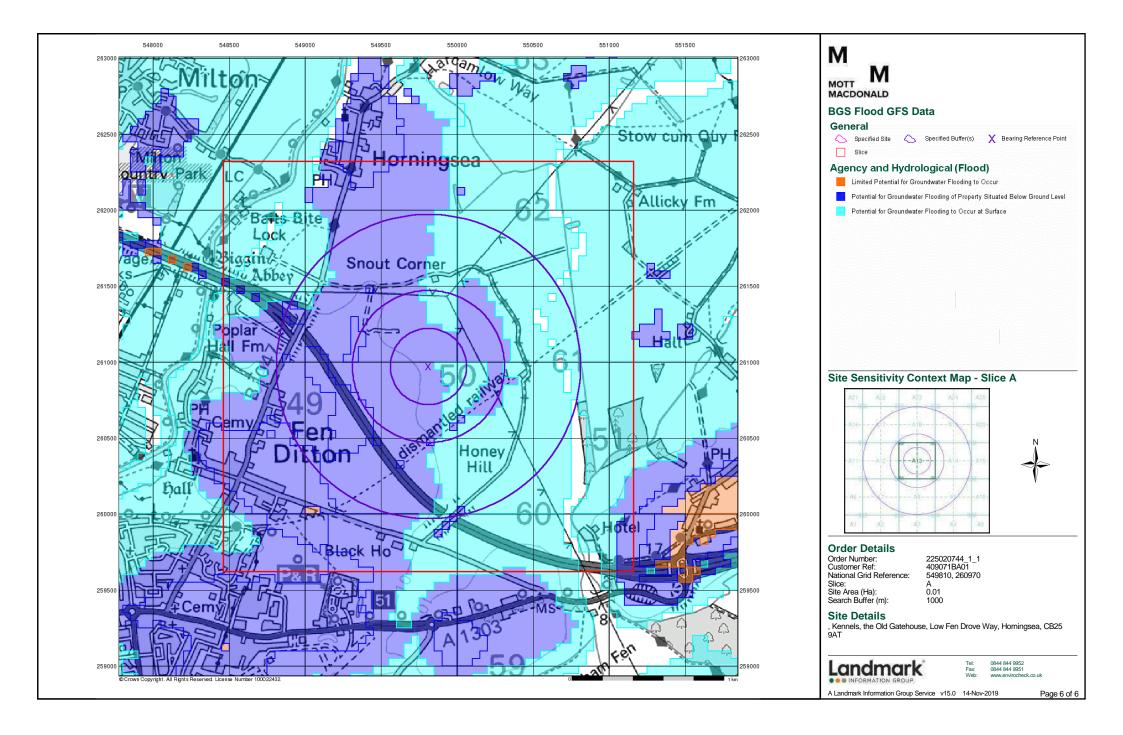

**Contents** 

Report Version v53.0

Order Number: 208728784\_1\_1 Date: 25-Jun-2019 rpr\_ec\_datasheet v53.0 A Landmark Information Group Service

| Data Type                                                     | Page<br>Number | On Site | 0 to 250m | 251 to 500m | 501 to 1000m<br>(*up to 2000m) |
|---------------------------------------------------------------|----------------|---------|-----------|-------------|--------------------------------|
| Agency & Hydrological                                         |                |         |           |             |                                |
| BGS Groundwater Flooding Susceptibility                       | pg 1           | Yes     |           | Yes         | n/a                            |
| Contaminated Land Register Entries and Notices                |                |         |           |             |                                |
| Discharge Consents                                            | pg 1           |         |           | 3           | 3                              |
| Prosecutions Relating to Controlled Waters                    |                |         | n/a       | n/a         | n/a                            |
| Enforcement and Prohibition Notices                           |                |         |           |             |                                |
| Integrated Pollution Controls                                 |                |         |           |             |                                |
| Integrated Pollution Prevention And Control                   |                |         |           |             |                                |
| Local Authority Integrated Pollution Prevention And Control   |                |         |           |             |                                |
| Local Authority Pollution Prevention and Controls             |                |         |           |             |                                |
| Local Authority Pollution Prevention and Control Enforcements |                |         |           |             |                                |
| Nearest Surface Water Feature                                 | pg 2           |         | Yes       |             |                                |
| Pollution Incidents to Controlled Waters                      | pg 2           |         |           |             | 3                              |
| Prosecutions Relating to Authorised Processes                 |                |         |           |             |                                |
| Registered Radioactive Substances                             |                |         |           |             |                                |
| River Quality                                                 |                |         |           |             |                                |
| River Quality Biology Sampling Points                         |                |         |           |             |                                |
| River Quality Chemistry Sampling Points                       |                |         |           |             |                                |
| Substantiated Pollution Incident Register                     |                |         |           |             |                                |
| Water Abstractions                                            | pg 3           |         |           | 2           | 8 (*42)                        |
| Water Industry Act Referrals                                  |                |         |           |             |                                |
| Groundwater Vulnerability Map                                 | pg 16          | Yes     | n/a       | n/a         | n/a                            |
| Groundwater Vulnerability - Soluble Rock Risk                 |                |         | n/a       | n/a         | n/a                            |
| Groundwater Vulnerability - Local Information                 |                |         | n/a       | n/a         | n/a                            |
| Bedrock Aquifer Designations                                  | pg 16          | Yes     | n/a       | n/a         | n/a                            |
| Superficial Aquifer Designations                              | pg 16          | Yes     | n/a       | n/a         | n/a                            |
| Source Protection Zones                                       |                |         |           |             |                                |
| Extreme Flooding from Rivers or Sea without Defences          |                |         |           | n/a         | n/a                            |
| Flooding from Rivers or Sea without Defences                  |                |         |           | n/a         | n/a                            |
| Areas Benefiting from Flood Defences                          |                |         |           | n/a         | n/a                            |
| Flood Water Storage Areas                                     |                |         |           | n/a         | n/a                            |
| Flood Defences                                                |                |         |           | n/a         | n/a                            |
| OS Water Network Lines                                        | pg 16          |         | 1         | 16          | 52                             |