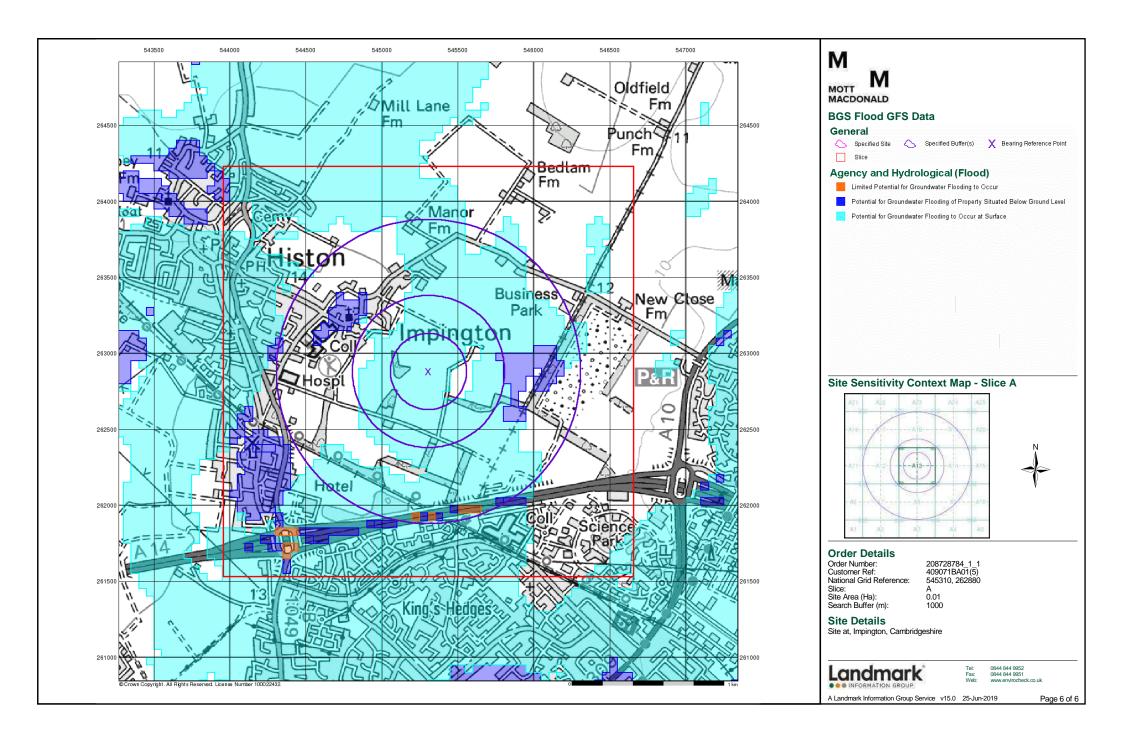

**Contents** 

Report Version v53.0

Order Number: 208728784\_1\_1 Date: 25-Jun-2019 rpr\_ec\_datasheet v53.0 A Landmark Information Group Service

| Data Type                                                     | Page<br>Number | On Site | 0 to 250m | 251 to 500m | 501 to 1000m<br>(*up to 2000m) |
|---------------------------------------------------------------|----------------|---------|-----------|-------------|--------------------------------|
| Agency & Hydrological                                         |                |         |           |             |                                |
| BGS Groundwater Flooding Susceptibility                       | pg 1           | Yes     |           | Yes         | n/a                            |
| Contaminated Land Register Entries and Notices                |                |         |           |             |                                |
| Discharge Consents                                            | pg 1           |         |           | 3           | 3                              |
| Prosecutions Relating to Controlled Waters                    |                |         | n/a       | n/a         | n/a                            |
| Enforcement and Prohibition Notices                           |                |         |           |             |                                |
| Integrated Pollution Controls                                 |                |         |           |             |                                |
| Integrated Pollution Prevention And Control                   |                |         |           |             |                                |
| Local Authority Integrated Pollution Prevention And Control   |                |         |           |             |                                |
| Local Authority Pollution Prevention and Controls             |                |         |           |             |                                |
| Local Authority Pollution Prevention and Control Enforcements |                |         |           |             |                                |
| Nearest Surface Water Feature                                 | pg 2           |         | Yes       |             |                                |
| Pollution Incidents to Controlled Waters                      | pg 2           |         |           |             | 3                              |
| Prosecutions Relating to Authorised Processes                 |                |         |           |             |                                |
| Registered Radioactive Substances                             |                |         |           |             |                                |
| River Quality                                                 |                |         |           |             |                                |
| River Quality Biology Sampling Points                         |                |         |           |             |                                |
| River Quality Chemistry Sampling Points                       |                |         |           |             |                                |
| Substantiated Pollution Incident Register                     |                |         |           |             |                                |
| Water Abstractions                                            | pg 3           |         |           | 2           | 8 (*42)                        |
| Water Industry Act Referrals                                  |                |         |           |             |                                |
| Groundwater Vulnerability Map                                 | pg 16          | Yes     | n/a       | n/a         | n/a                            |
| Groundwater Vulnerability - Soluble Rock Risk                 |                |         | n/a       | n/a         | n/a                            |
| Groundwater Vulnerability - Local Information                 |                |         | n/a       | n/a         | n/a                            |
| Bedrock Aquifer Designations                                  | pg 16          | Yes     | n/a       | n/a         | n/a                            |
| Superficial Aquifer Designations                              | pg 16          | Yes     | n/a       | n/a         | n/a                            |
| Source Protection Zones                                       |                |         |           |             |                                |
| Extreme Flooding from Rivers or Sea without Defences          |                |         |           | n/a         | n/a                            |
| Flooding from Rivers or Sea without Defences                  |                |         |           | n/a         | n/a                            |
| Areas Benefiting from Flood Defences                          |                |         |           | n/a         | n/a                            |
| Flood Water Storage Areas                                     |                |         |           | n/a         | n/a                            |
| Flood Defences                                                |                |         |           | n/a         | n/a                            |
| OS Water Network Lines                                        | pg 16          |         | 1         | 16          | 52                             |