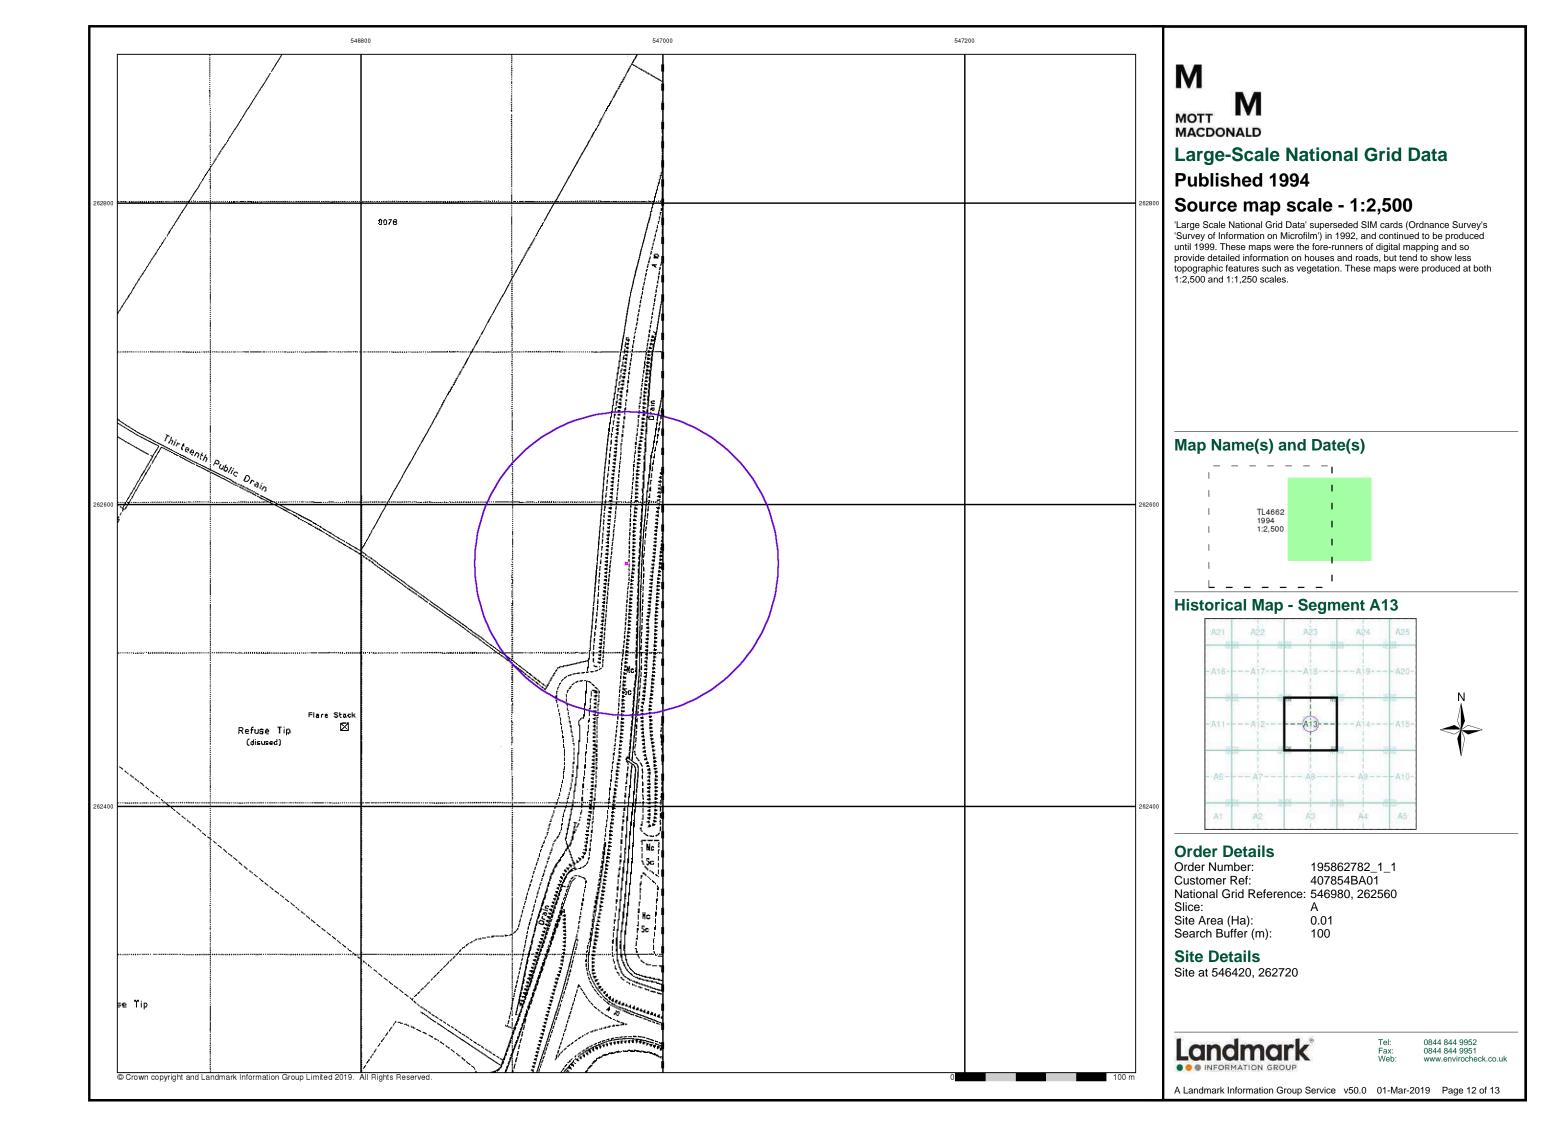

as adopted for mapping urban areas and by 1896 it covered the whole of what were considered to be the cultivated parts of Great Britain. The published date given below is often some years later than the surveyed date. Before 1938, all OS maps were based on the Cassini Projection, with independent surveyes of a single county or group of counties, giving rise to significant inaccuracies in outlying areas.

# Map Name(s) and Date(s)



# **Historical Map - Segment A13**



## **Order Details**

Order Number: 195862782\_1\_1 407854BA01 Customer Ref: National Grid Reference: 546980, 262560

Slice:

Site Area (Ha): Search Buffer (m): 0.01

# **Site Details**

Site at 546420, 262720



0844 844 9951 www.envirocheck.co.uk

A Landmark Information Group Service v50.0 01-Mar-2019 Page 8 of 13











## M MOTT MACDONALD **Historical Aerial Photography** Published 2000

This aerial photography was produced by Getmapping, these vertical aerial photographs provide a seamless, full colour survey of the whole of Great Britain

### **Historical Aerial Photography - Segment A13**



Order Details
Order Number: Order Number: 195862782\_1\_1
Customer Ref: 407854BA01
National Grid Reference: 546980, 262560

Slice: Site Area (Ha): Search Buffer (m): A 0.01 100

**Site Details** 

Site at 546420, 262720

Landmark\*

0844 844 9952 0844 844 9951 www.envirocheck.co.uk

A Landmark Information Group Service v50.0 01-Mar-2019 Page 13 of 13













# M MOTT MACDONALD

For ease of identification, your site and buffer have been split into Slices, Segments and Quadrants. These are illustrated on th