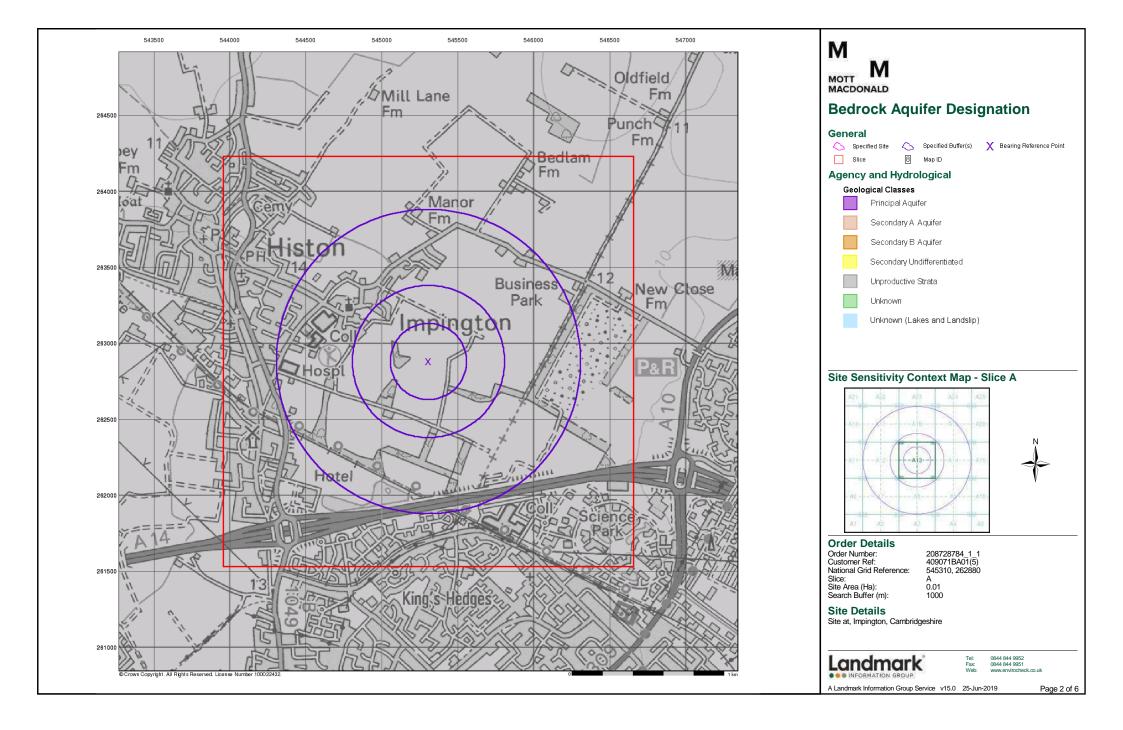

**Contents** 

Report Version v53.0

Order Number: 208728784\_1\_1 Date: 25-Jun-2019 rpr\_ec\_datasheet v53.0 A Landmark Information Group Service

| Data Type                                                     | Page<br>Number | On Site | 0 to 250m | 251 to 500m | 501 to 1000m<br>(*up to 2000m) |
|---------------------------------------------------------------|----------------|---------|-----------|-------------|--------------------------------|
| Agency & Hydrological                                         |                |         |           |             |                                |
| BGS Groundwater Flooding Susceptibility                       | pg 1           | Yes     |           | Yes         | n/a                            |
| Contaminated Land Register Entries and Notices                |                |         |           |             |                                |
| Discharge Consents                                            | pg 1           |         |           | 3           | 3                              |
| Prosecutions Relating to Controlled Waters                    |                |         | n/a       | n/a         | n/a                            |
| Enforcement and Prohibition Notices                           |                |         |           |             |                                |
| Integrated Pollution Controls                                 |                |         |           |             |                                |
| Integrated Pollution Prevention And Control                   |                |         |           |             |                                |
| Local Authority Integrated Pollution Prevention And Control   |                |         |           |             |                                |
| Local Authority Pollution Prevention and Controls             |                |         |           |             |                                |
| Local Authority Pollution Prevention and Control Enforcements |                |         |           |             |                                |
| Nearest Surface Water Feature                                 | pg 2           |         | Yes       |             |                                |
| Pollution Incidents to Controlled Waters                      | pg 2           |         |           |             | 3                              |
| Prosecutions Relating to Authorised Processes                 |                |         |           |             |                                |
| Registered Radioactive Substances                             |                |         |           |             |                                |
| River Quality                                                 |                |         |           |             |                                |
| River Quality Biology Sampling Points                         |                |         |           |             |                                |
| River Quality Chemistry Sampling Points                       |                |         |           |             |                                |
| Substantiated Pollution Incident Register                     |                |         |           |             |                                |
| Water Abstractions                                            | pg 3           |         |           | 2           | 8 (*42)                        |
| Water Industry Act Referrals                                  |                |         |           |             |                                |
| Groundwater Vulnerability Map                                 | pg 16          | Yes     | n/a       | n/a         | n/a                            |
| Groundwater Vulnerability - Soluble Rock Risk                 |                |         | n/a       | n/a         | n/a                            |
| Groundwater Vulnerability - Local Information                 |                |         | n/a       | n/a         | n/a                            |
| Bedrock Aquifer Designations                                  | pg 16          | Yes     | n/a       | n/a         | n/a                            |
| Superficial Aquifer Designations                              | pg 16          | Yes     | n/a       | n/a         | n/a                            |
| Source Protection Zones                                       |                |         |           |             |                                |
| Extreme Flooding from Rivers or Sea without Defences          |                |         |           | n/a         | n/a                            |
| Flooding from Rivers or Sea without Defences                  |                |         |           | n/a         | n/a                            |
| Areas Benefiting from Flood Defences                          |                |         |           | n/a         | n/a                            |
| Flood Water Storage Areas                                     |                |         |           | n/a         | n/a                            |
| Flood Defences                                                |                |         |           | n/a         | n/a                            |
| OS Water Network Lines                                        | pg 16          |         | 1         | 16          | 52                             |