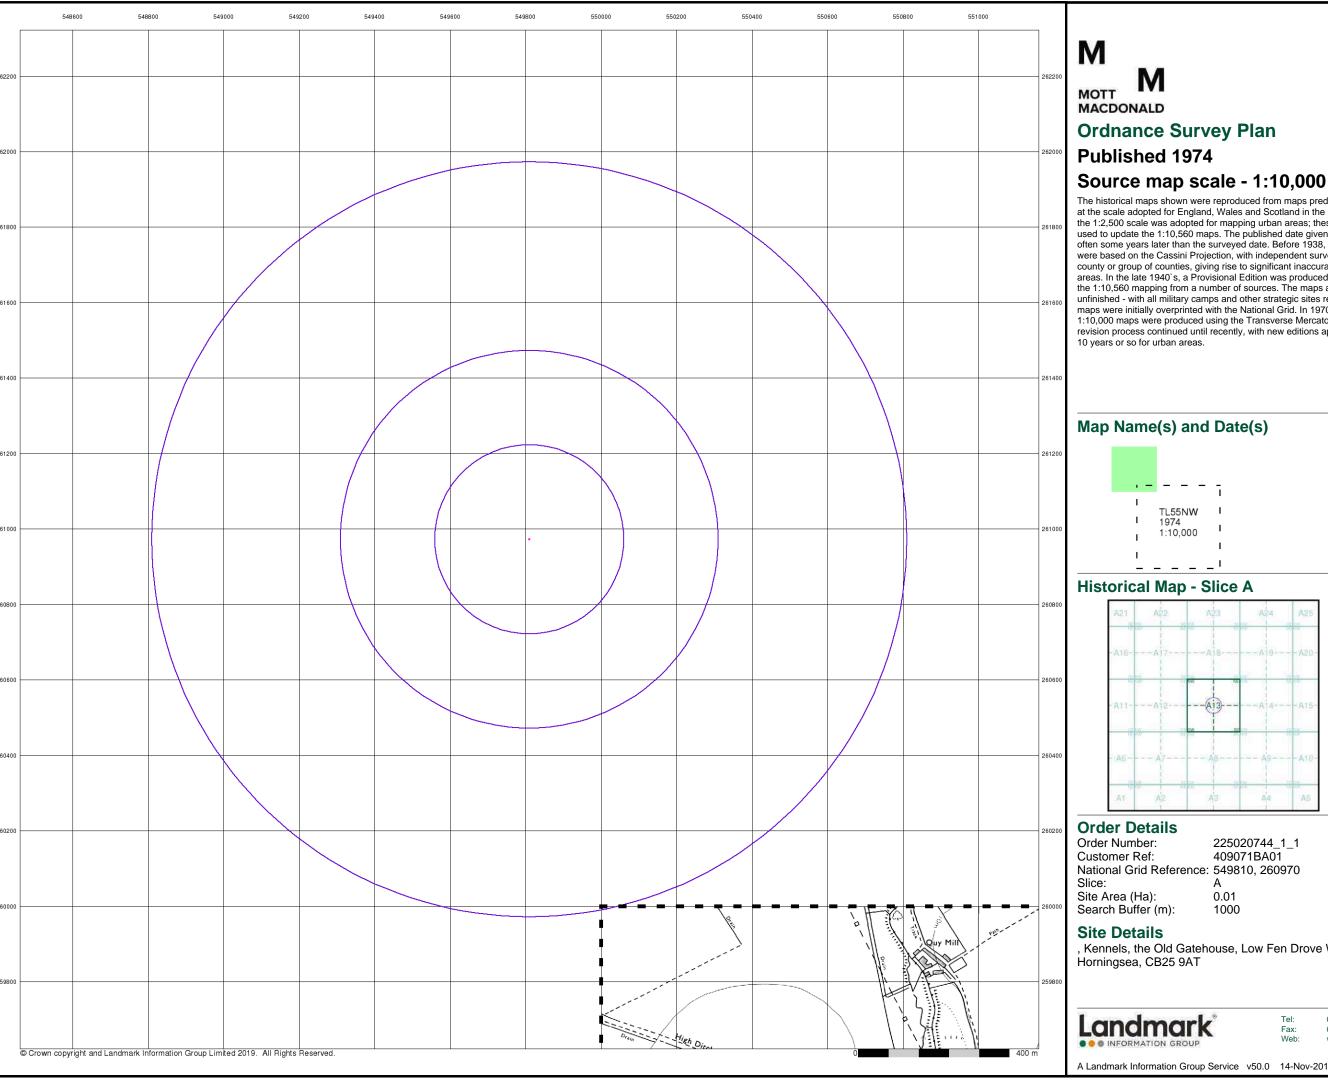

#### **Order Details:**

**Order Number:** 

208728784\_1\_1

**Customer Reference:** 

409071BA01(5)

**National Grid Reference:** 

545310, 262880

Slice:

Α

Site Area (Ha):

0.01

Search Buffer (m):

1000

#### **Site Details:**

Site at Impington Cambridgeshire