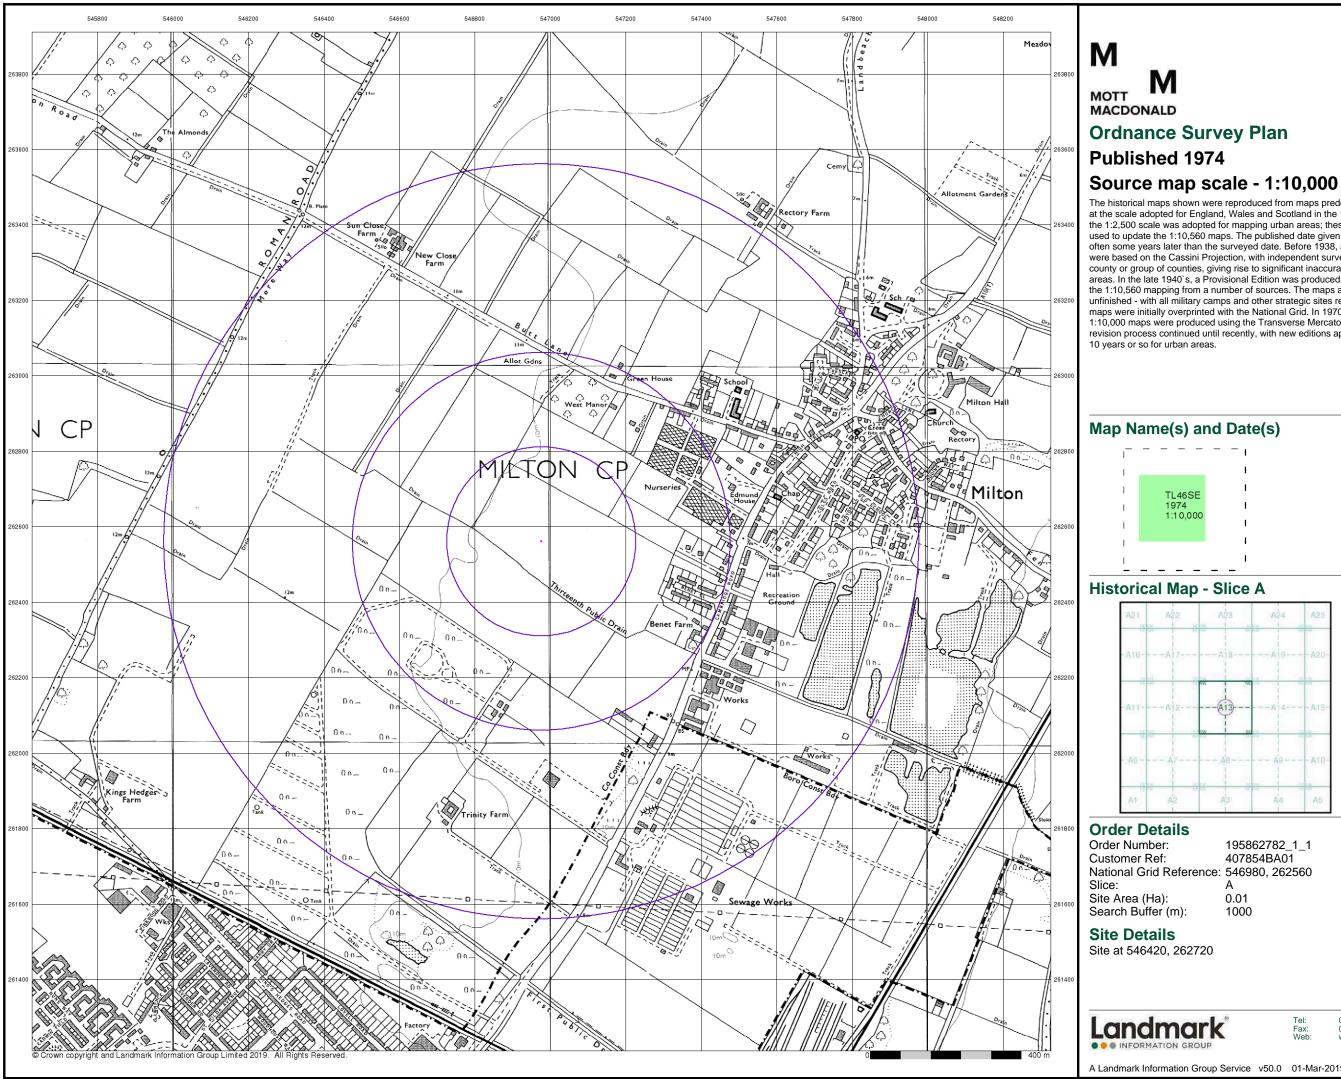

#### A.6 Site Area J

# **Envirocheck® Report:**

#### **Order Details:**

**Order Number:** 

208728784\_1\_1

**Customer Reference:** 

409071BA01(5)

**National Grid Reference:** 

545310, 262880

Slice:

Α

Site Area (Ha):

0.01

Search Buffer (m):

1000

#### **Site Details:**

Site at Impington Cambridgeshire