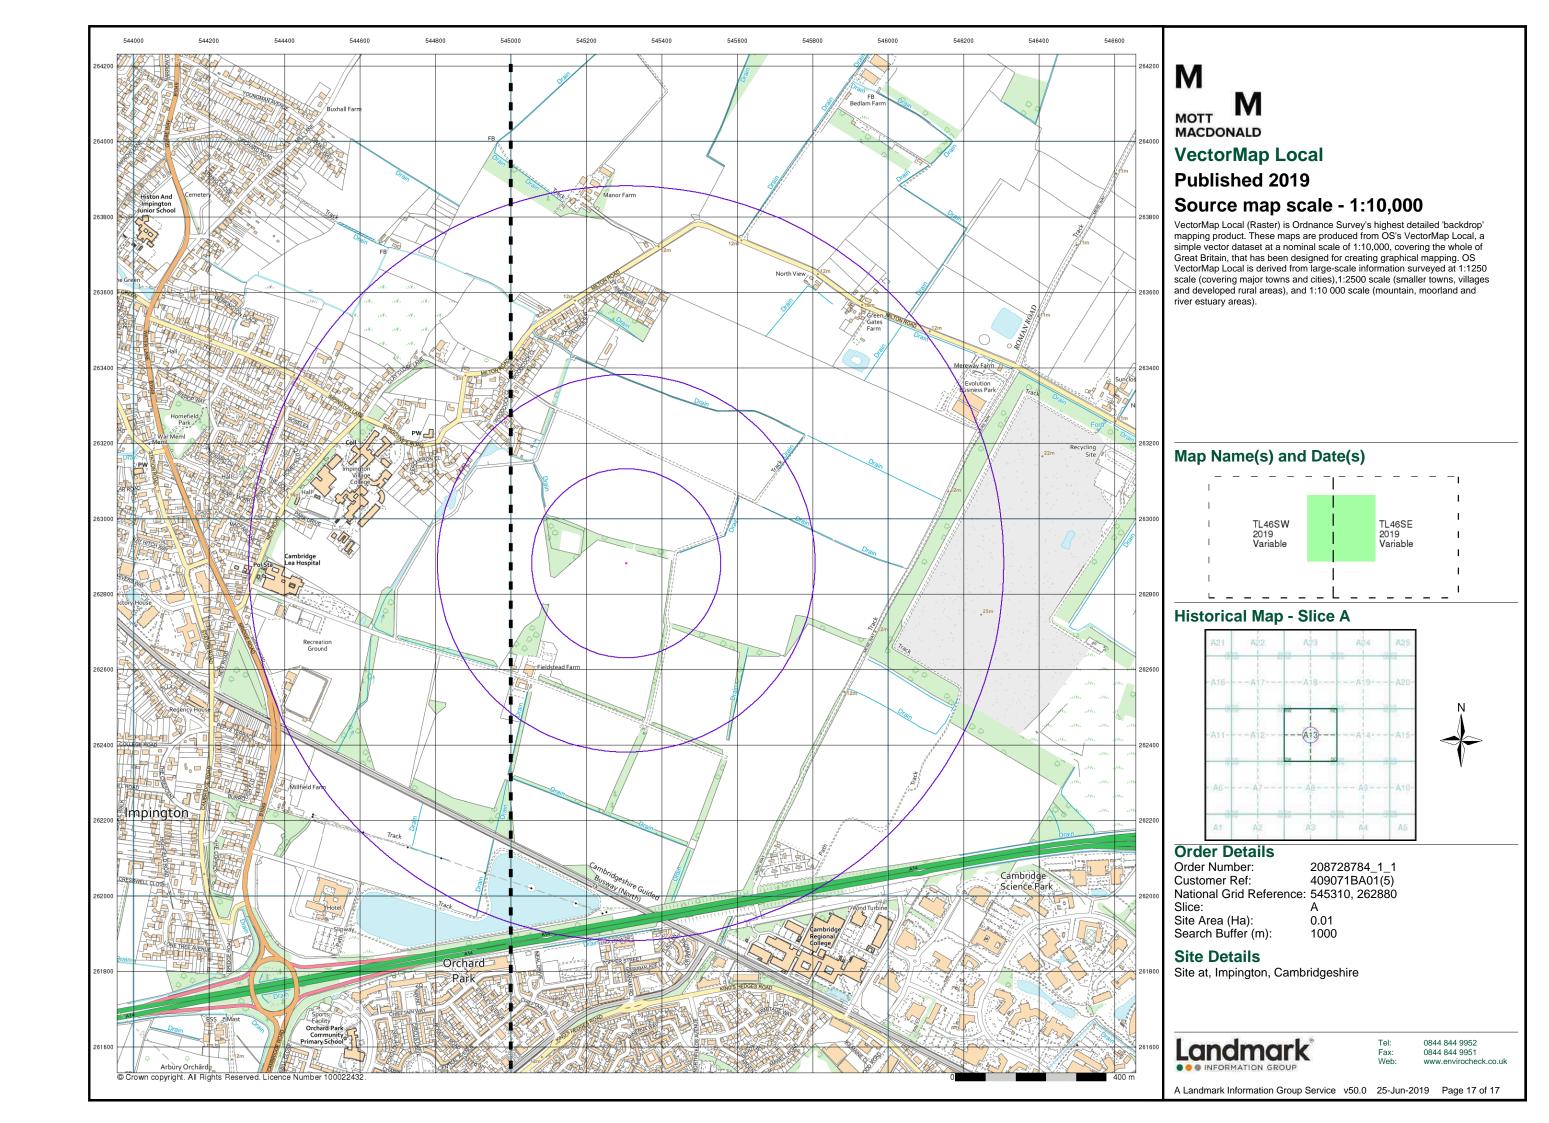

# **Envirocheck® Report:**

#### **Datasheet**

#### **Order Details:**

**Order Number:** 

208728784\_1\_1

**Customer Reference:** 

409071BA01(5)

**National Grid Reference:** 

545310, 262880

Slice:

Α

Site Area (Ha):

0.01

Search Buffer (m):

1000

#### **Site Details:**

Site at Impington Cambridgeshire