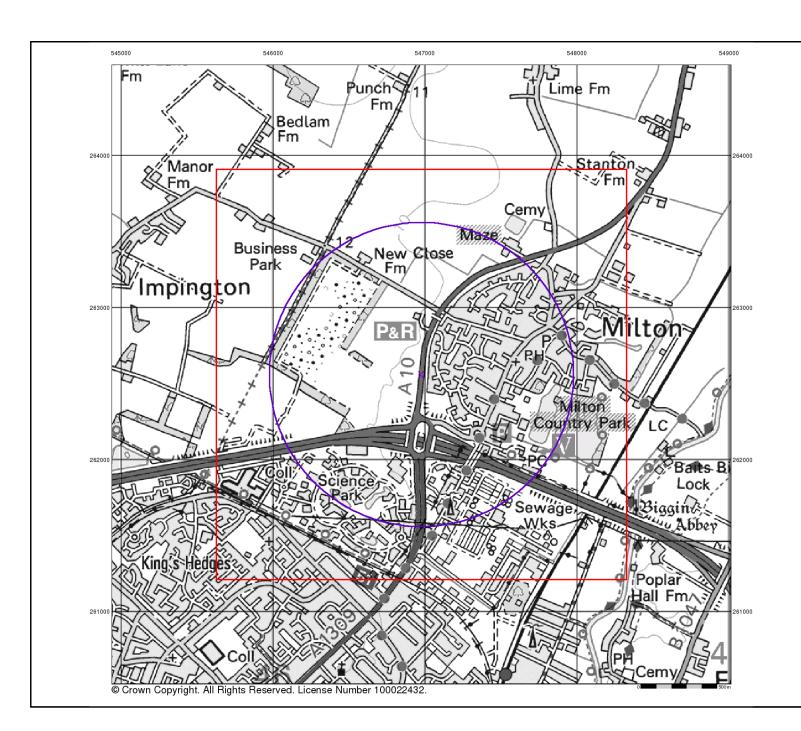

#### **Summary**

| Data Type                            | Page<br>Number | On Site | 0 to 250m | 251 to 500m | 501 to 1000m<br>(*up to 2000m) |
|--------------------------------------|----------------|---------|-----------|-------------|--------------------------------|
| Sensitive Land Use                   |                |         |           |             |                                |
| Ancient Woodland                     |                |         |           |             |                                |
| Areas of Adopted Green Belt          | pg 31          | 1       |           |             |                                |
| Areas of Unadopted Green Belt        | pg 31          | 1       |           |             |                                |
| Areas of Outstanding Natural Beauty  |                |         |           |             |                                |
| Environmentally Sensitive Areas      |                |         |           |             |                                |
| Forest Parks                         |                |         |           |             |                                |
| Local Nature Reserves                |                |         |           |             |                                |
| Marine Nature Reserves               |                |         |           |             |                                |
| National Nature Reserves             |                |         |           |             |                                |
| National Parks                       |                |         |           |             |                                |
| Nitrate Sensitive Areas              |                |         |           |             |                                |
| Nitrate Vulnerable Zones             | pg 31          | 1       |           |             |                                |
| Ramsar Sites                         |                |         |           |             |                                |
| Sites of Special Scientific Interest |                |         |           |             |                                |
| Special Areas of Conservation        |                |         |           |             |                                |
| Special Protection Areas             |                |         |           |             |                                |
| World Heritage Sites                 |                |         |           |             |                                |