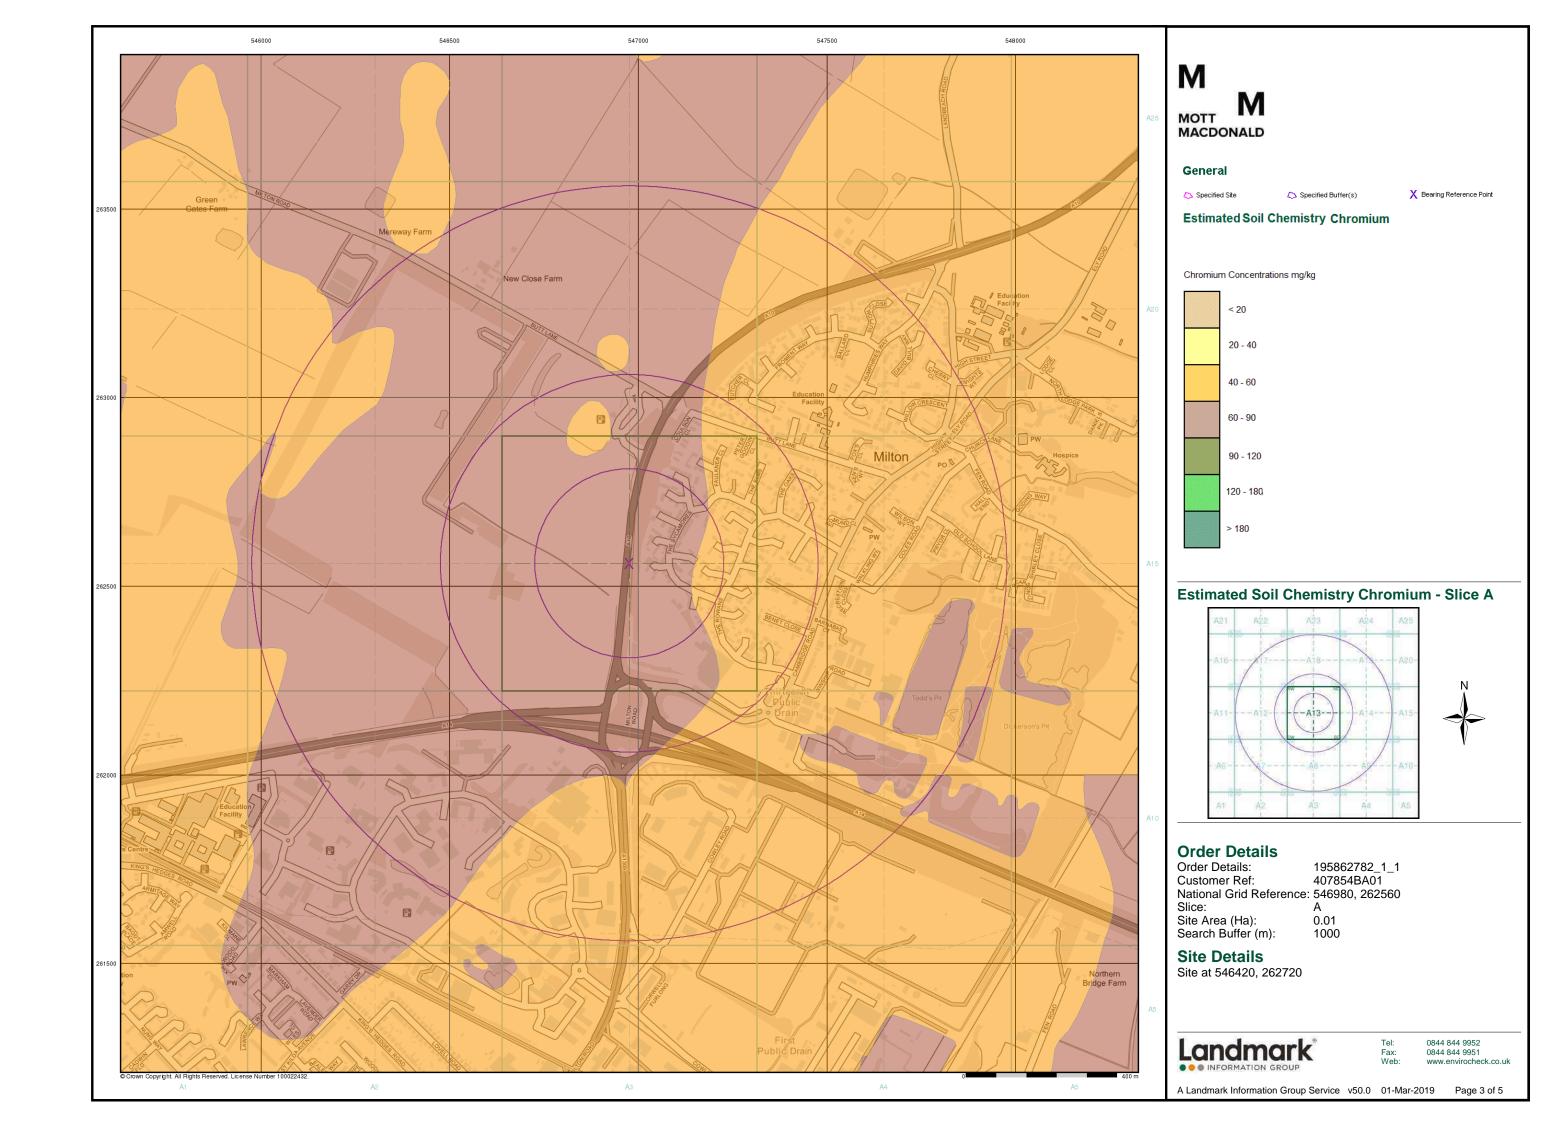

| Data Type                                                         | Page<br>Number | On Site | 0 to 250m | 251 to 500m | 501 to 1000m<br>(*up to 2000m) |
|-------------------------------------------------------------------|----------------|---------|-----------|-------------|--------------------------------|
| Geological                                                        |                |         |           |             |                                |
| BGS 1:625,000 Solid Geology                                       | pg 26          | Yes     | n/a       | n/a         | n/a                            |
| BGS Estimated Soil Chemistry                                      | pg 26          | Yes     | Yes       | Yes         | Yes                            |
| BGS Recorded Mineral Sites                                        |                |         |           |             |                                |
| BGS Urban Soil Chemistry                                          |                |         |           |             |                                |
| BGS Urban Soil Chemistry Averages                                 |                |         |           |             |                                |
| CBSCB Compensation District                                       |                |         | n/a       | n/a         | n/a                            |
| Coal Mining Affected Areas                                        |                |         | n/a       | n/a         | n/a                            |
| Mining Instability                                                |                |         | n/a       | n/a         | n/a                            |
| Man-Made Mining Cavities                                          |                |         |           |             |                                |
| Natural Cavities                                                  |                |         |           |             |                                |
| Non Coal Mining Areas of Great Britain                            |                |         |           | n/a         | n/a                            |
| Potential for Collapsible Ground Stability Hazards                | pg 27          | Yes     |           | n/a         | n/a                            |
| Potential for Compressible Ground Stability Hazards               |                |         |           | n/a         | n/a                            |
| Potential for Ground Dissolution Stability Hazards                |                |         |           | n/a         | n/a                            |
| Potential for Landslide Ground Stability Hazards                  | pg 28          | Yes     |           | n/a         | n/a                            |
| Potential for Running Sand Ground Stability Hazards               | pg 28          | Yes     |           | n/a         | n/a                            |
| Potential for Shrinking or Swelling Clay Ground Stability Hazards | pg 28          | Yes     |           | n/a         | n/a                            |
| Radon Potential - Radon Affected Areas                            |                |         | n/a       | n/a         | n/a                            |
| Radon Potential - Radon Protection Measures                       |                |         | n/a       | n/a         | n/a                            |
| Industrial Land Use                                               |                |         |           |             |                                |
| Contemporary Trade Directory Entries                              | pg 29          |         |           |             | 10                             |
| Fuel Station Entries                                              |                |         |           |             |                                |
| Points of Interest - Commercial Services                          |                |         |           |             |                                |
| Points of Interest - Education and Health                         | pg 29          |         |           |             | 4                              |
| Points of Interest - Manufacturing and Production                 | pg 30          |         |           |             | 2                              |
| Points of Interest - Public Infrastructure                        | pg 30          |         |           |             | 1                              |
| Points of Interest - Recreational and Environmental               | pg 30          |         |           |             | 1                              |
| Gas Pipelines                                                     |                |         |           |             |                                |
| Underground Electrical Cables                                     |                |         |           |             |                                |