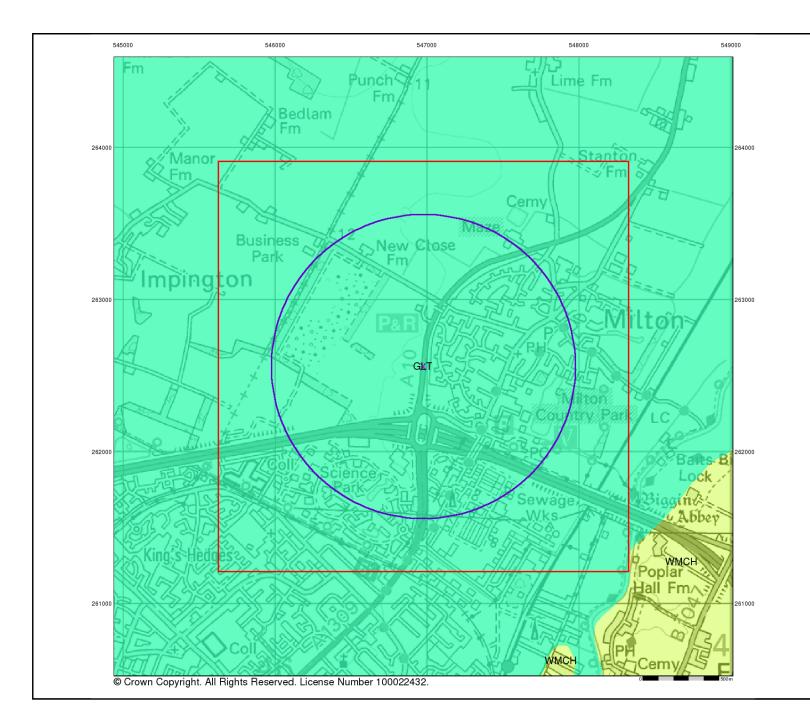

Α

Site Area (Ha):

0.01

Search Buffer (m):

1000

#### **Site Details:**

Site at Impington Cambridgeshire