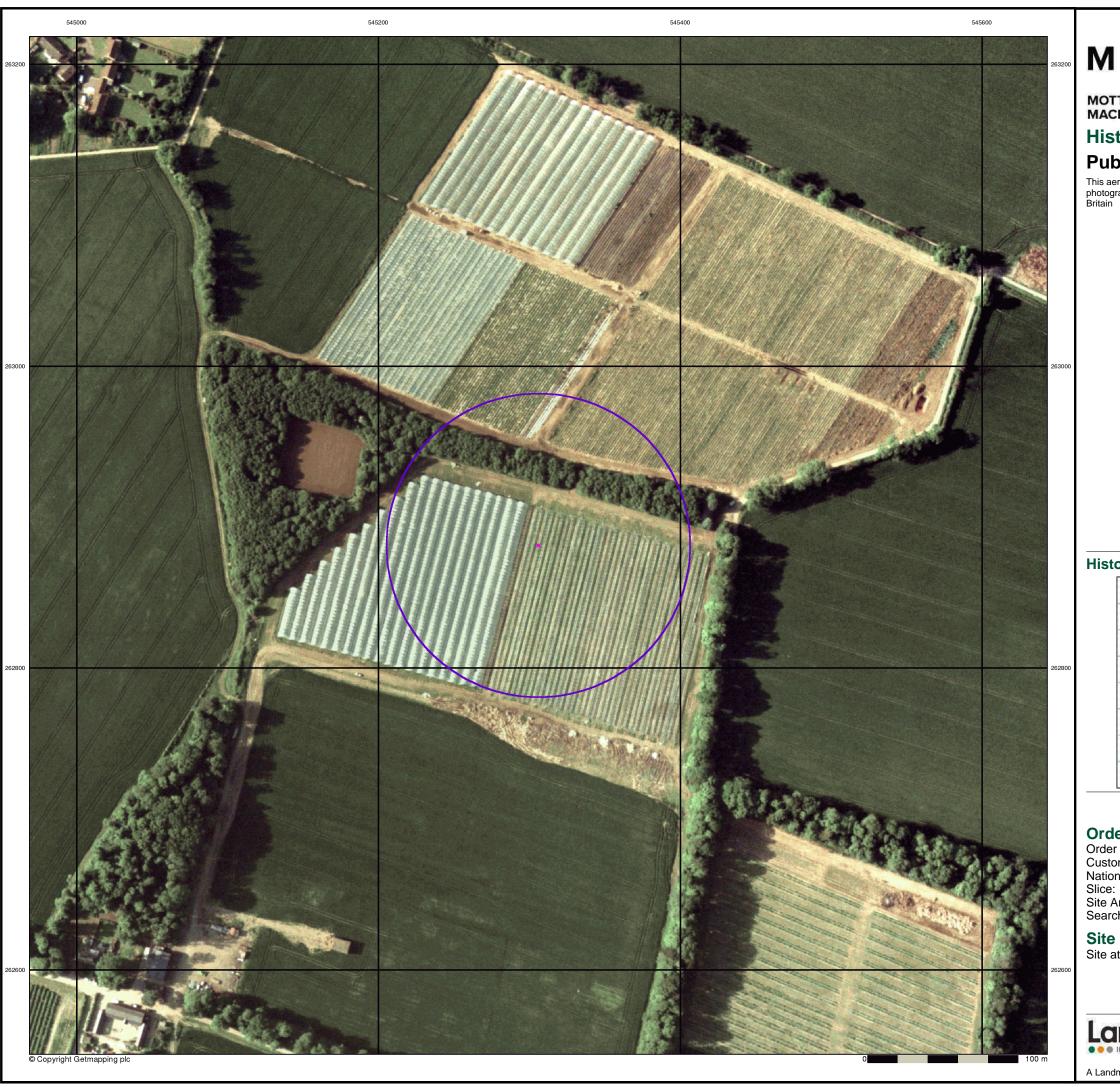

ed for England, Wales and Scotland in the 1840's. In 1854 the 1:2,500 scale was adopted for mapping urban areas and by 1896 it covered the whole of what were considered to be the cultivated parts of Great Britain. The published date given below is often some years later than the surveyed date. Before 1938, all OS maps were based on the Cassini Projection, with independent surveys of a single county or group of counties, giving rise to significant inaccuracies in outlying areas.

#### Map Name(s) and Date(s)



#### **Historical Map - Segment A13**



208728784\_1\_1 409071BA01(5) National Grid Reference: 545310, 262880

0.01 100

Site at, Impington, Cambridgeshire



Tel: Fax: 0844 844 9952 0844 844 9951

A Landmark Information Group Service v50.0 25-Jun-2019 Page 8 of 17



















# MOTT MACDONALD **Historical Aerial Photography** Published 2000

This aerial photography was produced by Getmapping, these vertical aerial photographs provide a seamless, full colour survey of the whole of Great Britain

#### **Historical Aerial Photography - Segment A13**



#### **Order Details**

Order Number: 208728784\_1\_1
Customer Ref: 409071BA01(5)
National Grid Reference: 545310, 262880

Site Area (Ha): Search Buffer (m): 0.01

#### **Site Details**

Site at, Impington, Cambridgeshire

Landmark®

0844 844 9952 0844 844 9951

A Landmark Information Group Service v50.0 25-Jun-2019 Page 17 of 17













# M MOTT MACDONALD Index Map

For ease of identification, your site and buffer have been split into Slices, Segments and Quadrants. These are illustrated on the Index Map opp