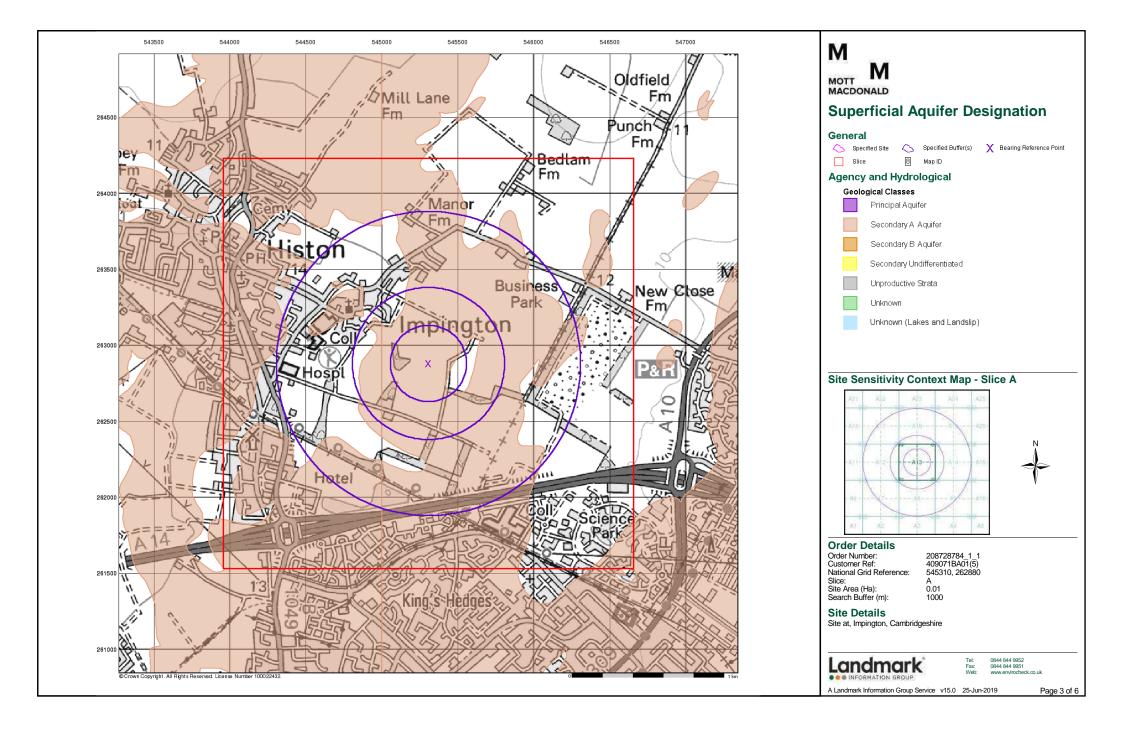

**Contents** 

Report Version v53.0

Order Number: 208728784\_1\_1 Date: 25-Jun-2019 rpr\_ec\_datasheet v53.0 A Landmark Information Group Service

| Data Type                                                     | Page<br>Number | On Site | 0 to 250m | 251 to 500m | 501 to 1000m<br>(*up to 2000m) |
|---------------------------------------------------------------|----------------|---------|-----------|-------------|--------------------------------|
| Agency & Hydrological                                         |                |         |           |             |                                |
| BGS Groundwater Flooding Susceptibility                       | pg 1           | Yes     |           | Yes         | n/a                            |
| Contaminated Land Register Entries and Notices                |                |         |           |             |                                |
| Discharge Consents                                            | pg 1           |         |           | 3           | 3                              |
| Prosecutions Relating to Controlled Waters                    |                |         | n/a       | n/a         | n/a                            |
| Enforcement and Prohibition Notices                           |                |         |           |             |                                |
| Integrated Pollution Controls                                 |                |         |           |             |                                |
| Integrated Pollution Prevention And Control                   |                |         |           |             |                                |
| Local Authority Integrated Pollution Prevention And Control   |                |         |           |             |                                |
| Local Authority Pollution Prevention and Controls             |                |         |           |             |                                |
| Local Authority Pollution Prevention and Control Enforcements |                |         |           |             |                                |
| Nearest Surface Water Feature                                 | pg 2           |         | Yes       |             |                                |
| Pollution Incidents to Controlled Waters                      | pg 2           |         |           |             | 3                              |
| Prosecutions Relating to Authorised Processes                 |                |         |           |             |                                |
| Registered Radioactive Substances                             |                |         |           |             |                                |
| River Quality                                                 |                |         |           |             |                                |
| River Quality Biology Sampling Points                         |                |         |           |             |                                |
| River Quality Chemistry Sampling Points                       |                |         |           |             |                                |
| Substantiated Pollution Incident Register                     |                |         |           |             |                                |
| Water Abstractions                                            | pg 3           |         |           | 2           | 8 (*42)                        |
| Water Industry Act Referrals                                  |                |         |           |             |                                |
| Groundwater Vulnerability Map                                 | pg 16          | Yes     | n/a       | n/a         | n/a                            |
| Groundwater Vulnerability - Soluble Rock Risk                 |                |         | n/a       | n/a         | n/a                            |
| Groundwater Vulnerability - Local Information                 |                |         | n/a       | n/a         | n/a                            |
| Bedrock Aquifer Designations                                  | pg 16          | Yes     | n/a       | n/a         | n/a                            |
| Superficial Aquifer Designations                              | pg 16          | Yes     | n/a       | n/a         | n/a                            |
| Source Protection Zones                                       |                |         |           |             |                                |
| Extreme Flooding from Rivers or Sea without Defences          |                |         |           | n/a         | n/a                            |
| Flooding from Rivers or Sea without Defences                  |                |         |           | n/a         | n/a                            |
| Areas Benefiting from Flood Defences                          |                |         |           | n/a         | n/a                            |
| Flood Water Storage Areas                                     |                |         |           | n/a         | n/a                            |
| Flood Defences                                                |                |         |           | n/a         | n/a                            |
| OS Water Network Lines                                        | pg 16          |         | 1         | 16          | 52                             |