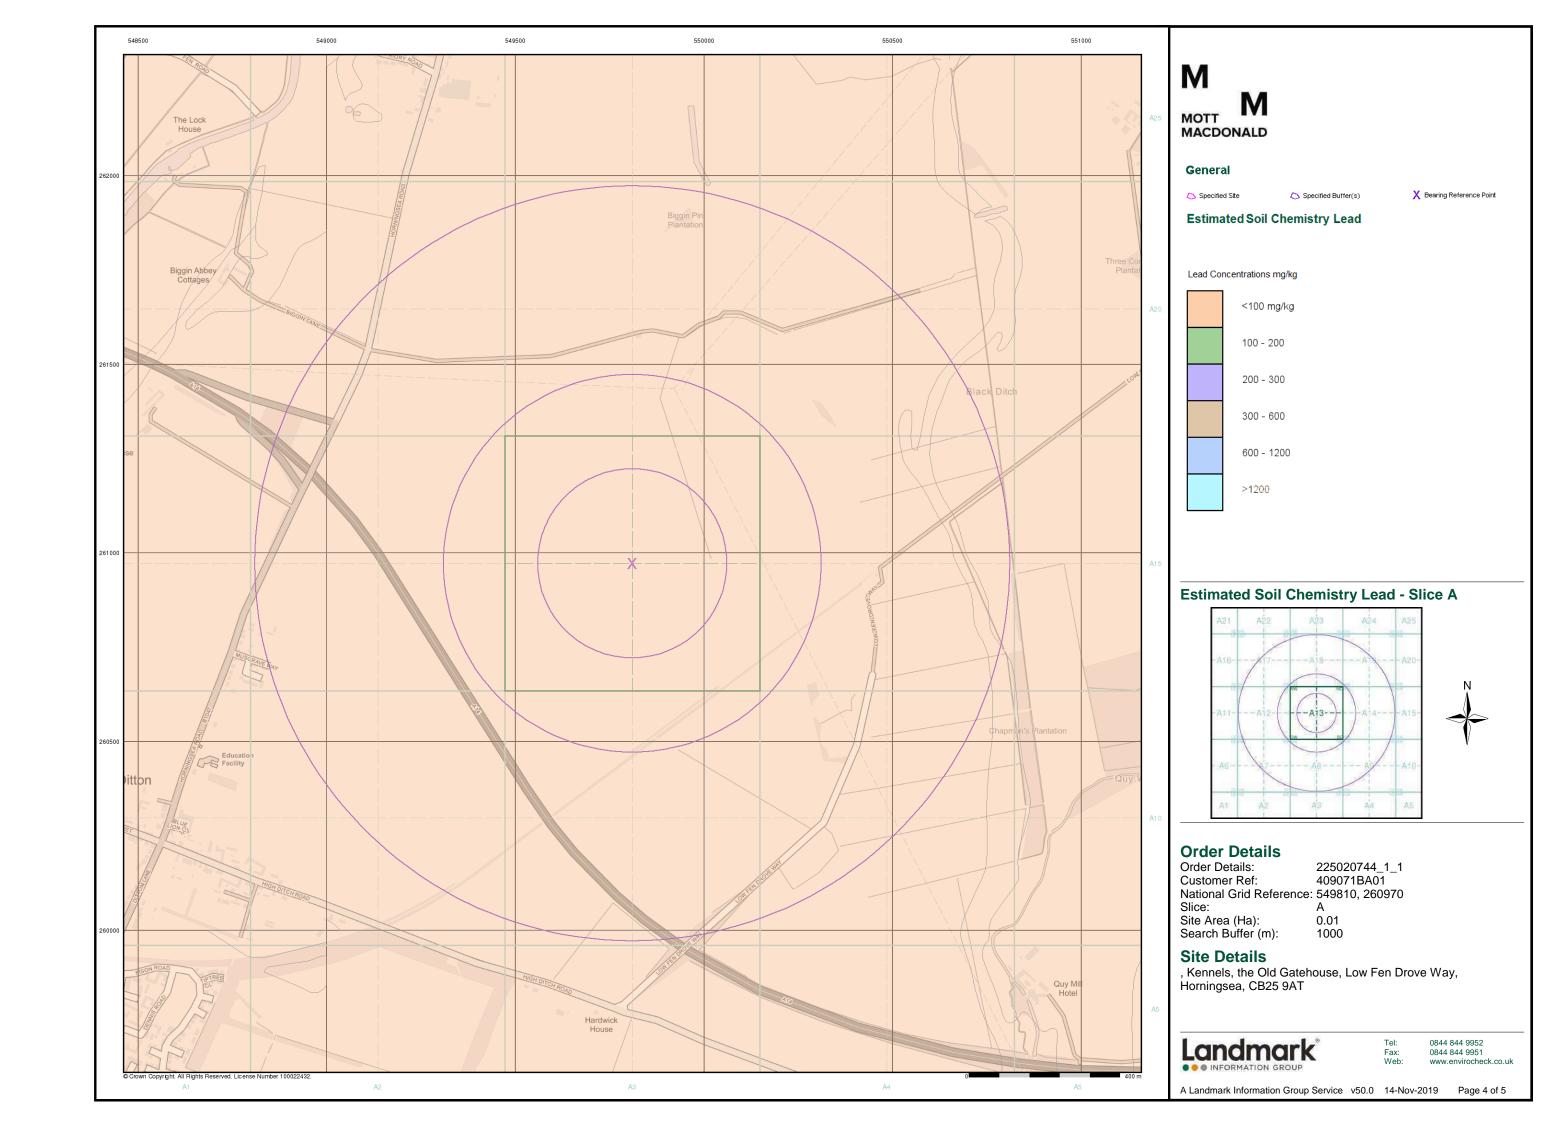

| Data Type                                                         | Page<br>Number | On Site | 0 to 250m | 251 to 500m | 501 to 1000m<br>(*up to 2000m) |
|-------------------------------------------------------------------|----------------|---------|-----------|-------------|--------------------------------|
| Geological                                                        |                |         |           |             |                                |
| BGS 1:625,000 Solid Geology                                       | pg 26          | Yes     | n/a       | n/a         | n/a                            |
| BGS Estimated Soil Chemistry                                      | pg 26          | Yes     | Yes       | Yes         | Yes                            |
| BGS Recorded Mineral Sites                                        |                |         |           |             |                                |
| BGS Urban Soil Chemistry                                          |                |         |           |             |                                |
| BGS Urban Soil Chemistry Averages                                 |                |         |           |             |                                |
| CBSCB Compensation District                                       |                |         | n/a       | n/a         | n/a                            |
| Coal Mining Affected Areas                                        |                |         | n/a       | n/a         | n/a                            |
| Mining Instability                                                |                |         | n/a       | n/a         | n/a                            |
| Man-Made Mining Cavities                                          |                |         |           |             |                                |
| Natural Cavities                                                  |                |         |           |             |                                |
| Non Coal Mining Areas of Great Britain                            |                |         |           | n/a         | n/a                            |
| Potential for Collapsible Ground Stability Hazards                | pg 27          | Yes     |           | n/a         | n/a                            |
| Potential for Compressible Ground Stability Hazards               |                |         |           | n/a         | n/a                            |
| Potential for Ground Dissolution Stability Hazards                |                |         |           | n/a         | n/a                            |
| Potential for Landslide Ground Stability Hazards                  | pg 28          | Yes     |           | n/a         | n/a                            |
| Potential for Running Sand Ground Stability Hazards               | pg 28          | Yes     |           | n/a         | n/a                            |
| Potential for Shrinking or Swelling Clay Ground Stability Hazards | pg 28          | Yes     |           | n/a         | n/a                            |
| Radon Potential - Radon Affected Areas                            |                |         | n/a       | n/a         | n/a                            |
| Radon Potential - Radon Protection Measures                       |                |         | n/a       | n/a         | n/a                            |
| Industrial Land Use                                               |                |         |           |             |                                |
| Contemporary Trade Directory Entries                              | pg 29          |         |           |             | 10                             |
| Fuel Station Entries                                              |                |         |           |             |                                |
| Points of Interest - Commercial Services                          |                |         |           |             |                                |
| Points of Interest - Education and Health                         | pg 29          |         |           |             | 4                              |
| Points of Interest - Manufacturing and Production                 | pg 30          |         |           |             | 2                              |
| Points of Interest - Public Infrastructure                        | pg 30          |         |           |             | 1                              |
| Points of Interest - Recreational and Environmental               | pg 30          |         |           |             | 1                              |
| Gas Pipelines                                                     |                |         |           |             |                                |
| Underground Electrical Cables                                     |                |         |           |             |                                |