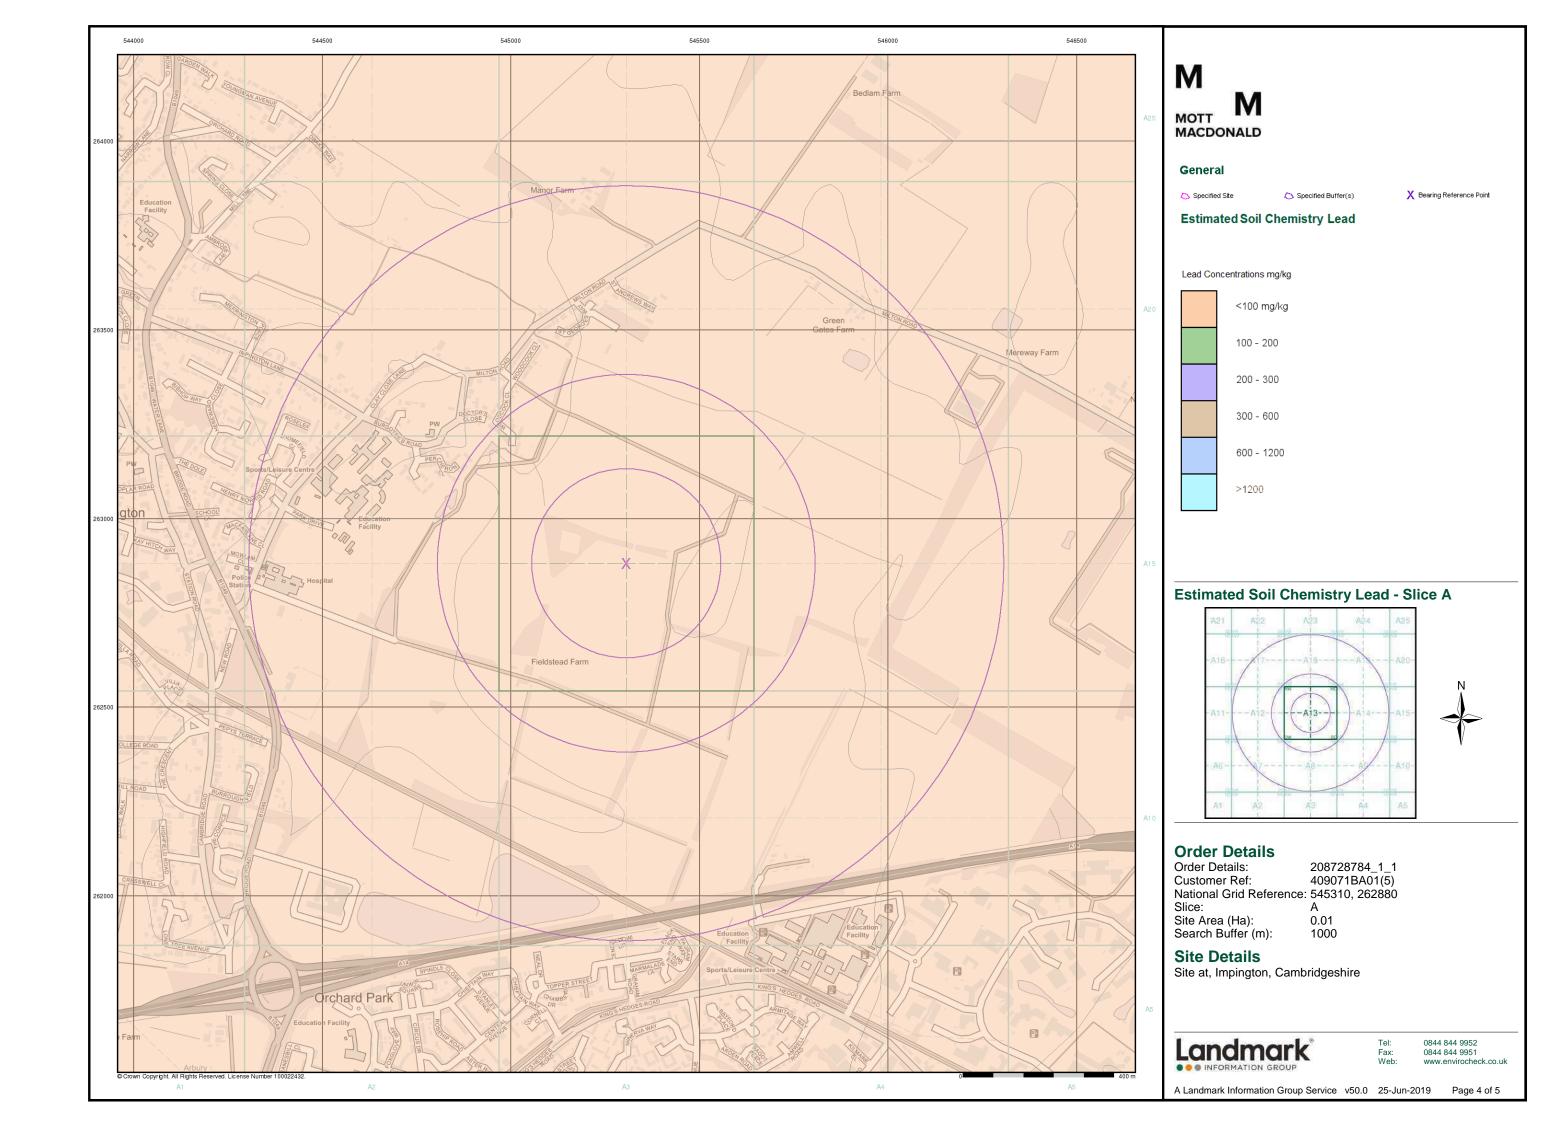

| Data Type                                                         | Page<br>Number | On Site | 0 to 250m | 251 to 500m | 501 to 1000m<br>(*up to 2000m) |
|-------------------------------------------------------------------|----------------|---------|-----------|-------------|--------------------------------|
| Geological                                                        |                |         |           |             |                                |
| BGS 1:625,000 Solid Geology                                       | pg 26          | Yes     | n/a       | n/a         | n/a                            |
| BGS Estimated Soil Chemistry                                      | pg 26          | Yes     | Yes       | Yes         | Yes                            |
| BGS Recorded Mineral Sites                                        |                |         |           |             |                                |
| BGS Urban Soil Chemistry                                          |                |         |           |             |                                |
| BGS Urban Soil Chemistry Averages                                 |                |         |           |             |                                |
| CBSCB Compensation District                                       |                |         | n/a       | n/a         | n/a                            |
| Coal Mining Affected Areas                                        |                |         | n/a       | n/a         | n/a                            |
| Mining Instability                                                |                |         | n/a       | n/a         | n/a                            |
| Man-Made Mining Cavities                                          |                |         |           |             |                                |
| Natural Cavities                                                  |                |         |           |             |                                |
| Non Coal Mining Areas of Great Britain                            |                |         |           | n/a         | n/a                            |
| Potential for Collapsible Ground Stability Hazards                | pg 27          | Yes     |           | n/a         | n/a                            |
| Potential for Compressible Ground Stability Hazards               |                |         |           | n/a         | n/a                            |
| Potential for Ground Dissolution Stability Hazards                |                |         |           | n/a         | n/a                            |
| Potential for Landslide Ground Stability Hazards                  | pg 28          | Yes     |           | n/a         | n/a                            |
| Potential for Running Sand Ground Stability Hazards               | pg 28          | Yes     |           | n/a         | n/a                            |
| Potential for Shrinking or Swelling Clay Ground Stability Hazards | pg 28          | Yes     |           | n/a         | n/a                            |
| Radon Potential - Radon Affected Areas                            |                |         | n/a       | n/a         | n/a                            |
| Radon Potential - Radon Protection Measures                       |                |         | n/a       | n/a         | n/a                            |
| Industrial Land Use                                               |                |         |           |             |                                |
| Contemporary Trade Directory Entries                              | pg 29          |         |           |             | 10                             |
| Fuel Station Entries                                              |                |         |           |             |                                |
| Points of Interest - Commercial Services                          |                |         |           |             |                                |
| Points of Interest - Education and Health                         | pg 29          |         |           |             | 4                              |
| Points of Interest - Manufacturing and Production                 | pg 30          |         |           |             | 2                              |
| Points of Interest - Public Infrastructure                        | pg 30          |         |           |             | 1                              |
| Points of Interest - Recreational and Environmental               | pg 30          |         |           |             | 1                              |
| Gas Pipelines                                                     |                |         |           |             |                                |
| Underground Electrical Cables                                     |                |         |           |             |                                |