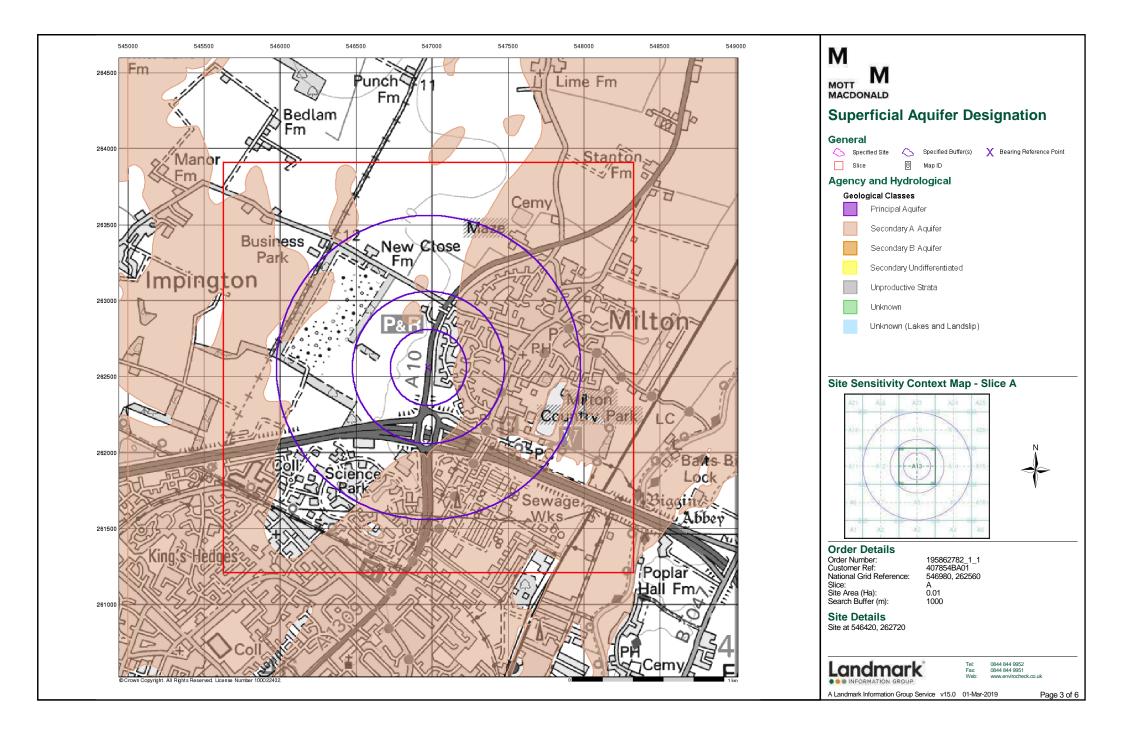

**Contents** 

Report Version v53.0

Order Number: 208728784\_1\_1 Date: 25-Jun-2019 rpr\_ec\_datasheet v53.0 A Landmark Information Group Service

| Data Type                                                     | Page<br>Number | On Site | 0 to 250m | 251 to 500m | 501 to 1000m<br>(*up to 2000m) |
|---------------------------------------------------------------|----------------|---------|-----------|-------------|--------------------------------|
| Agency & Hydrological                                         |                |         |           |             |                                |
| BGS Groundwater Flooding Susceptibility                       | pg 1           | Yes     |           | Yes         | n/a                            |
| Contaminated Land Register Entries and Notices                |                |         |           |             |                                |
| Discharge Consents                                            | pg 1           |         |           | 3           | 3                              |
| Prosecutions Relating to Controlled Waters                    |                |         | n/a       | n/a         | n/a                            |
| Enforcement and Prohibition Notices                           |                |         |           |             |                                |
| Integrated Pollution Controls                                 |                |         |           |             |                                |
| Integrated Pollution Prevention And Control                   |                |         |           |             |                                |
| Local Authority Integrated Pollution Prevention And Control   |                |         |           |             |                                |
| Local Authority Pollution Prevention and Controls             |                |         |           |             |                                |
| Local Authority Pollution Prevention and Control Enforcements |                |         |           |             |                                |
| Nearest Surface Water Feature                                 | pg 2           |         | Yes       |             |                                |
| Pollution Incidents to Controlled Waters                      | pg 2           |         |           |             | 3                              |
| Prosecutions Relating to Authorised Processes                 |                |         |           |             |                                |
| Registered Radioactive Substances                             |                |         |           |             |                                |
| River Quality                                                 |                |         |           |             |                                |
| River Quality Biology Sampling Points                         |                |         |           |             |                                |
| River Quality Chemistry Sampling Points                       |                |         |           |             |                                |
| Substantiated Pollution Incident Register                     |                |         |           |             |                                |
| Water Abstractions                                            | pg 3           |         |           | 2           | 8 (*42)                        |
| Water Industry Act Referrals                                  |                |         |           |             |                                |
| Groundwater Vulnerability Map                                 | pg 16          | Yes     | n/a       | n/a         | n/a                            |
| Groundwater Vulnerability - Soluble Rock Risk                 |                |         | n/a       | n/a         | n/a                            |
| Groundwater Vulnerability - Local Information                 |                |         | n/a       | n/a         | n/a                            |
| Bedrock Aquifer Designations                                  | pg 16          | Yes     | n/a       | n/a         | n/a                            |
| Superficial Aquifer Designations                              | pg 16          | Yes     | n/a       | n/a         | n/a                            |
| Source Protection Zones                                       |                |         |           |             |                                |
| Extreme Flooding from Rivers or Sea without Defences          |                |         |           | n/a         | n/a                            |
| Flooding from Rivers or Sea without Defences                  |                |         |           | n/a         | n/a                            |
| Areas Benefiting from Flood Defences                          |                |         |           | n/a         | n/a                            |
| Flood Water Storage Areas                                     |                |         |           | n/a         | n/a                            |
| Flood Defences                                                |                |         |           | n/a         | n/a                            |
| OS Water Network Lines                                        | pg 16          |         | 1         | 16          | 52                             |