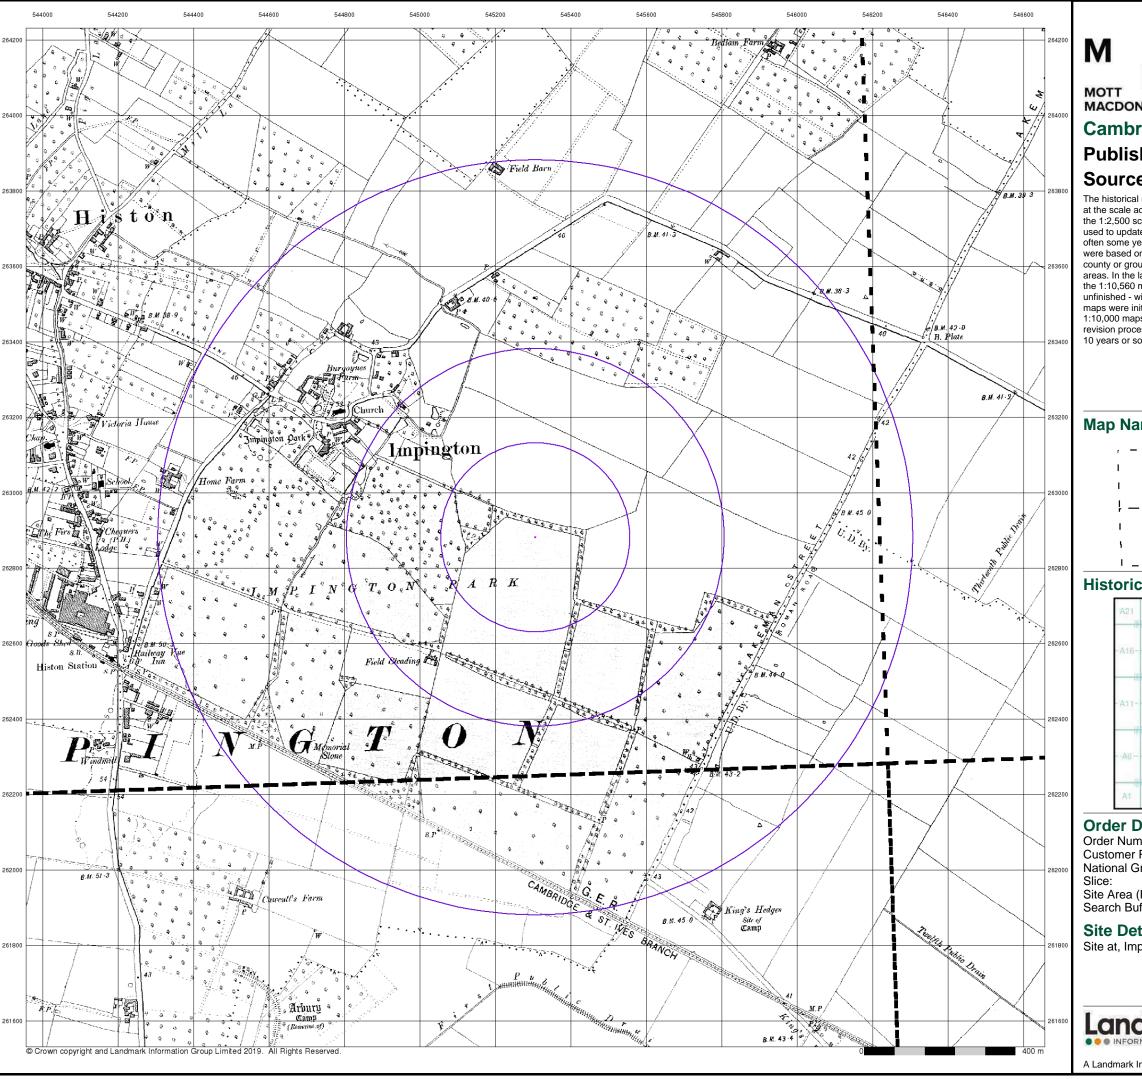

#### **Order Details:**

**Order Number:** 

208728784\_1\_1

**Customer Reference:** 

409071BA01(5)

**National Grid Reference:** 

545310, 262880

Slice:

Α

Site Area (Ha):

0.01

Search Buffer (m):

1000

#### **Site Details:**

Site at Impington Cambridgeshire