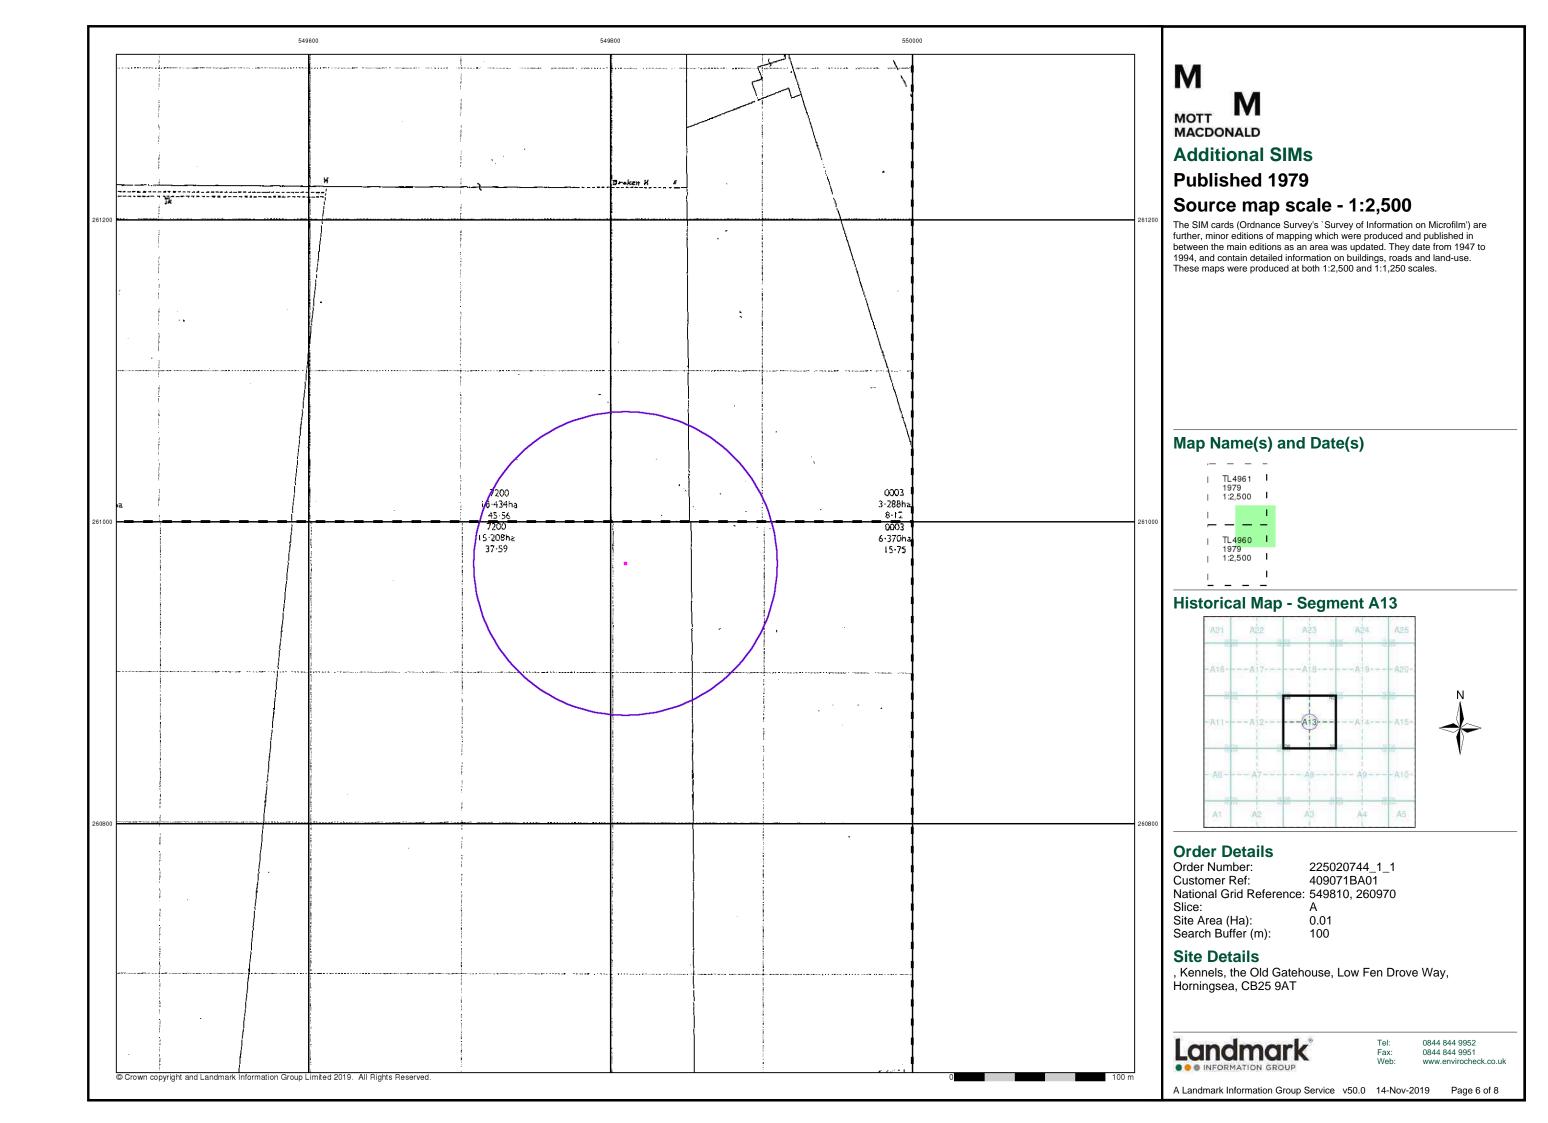

#### **Order Details:**

**Order Number:** 

208728784\_1\_1

**Customer Reference:** 

409071BA01(5)

**National Grid Reference:** 

545310, 262880

Slice:

Α

Site Area (Ha):

0.01

Search Buffer (m):

1000

#### **Site Details:**

Site at Impington Cambridgeshire