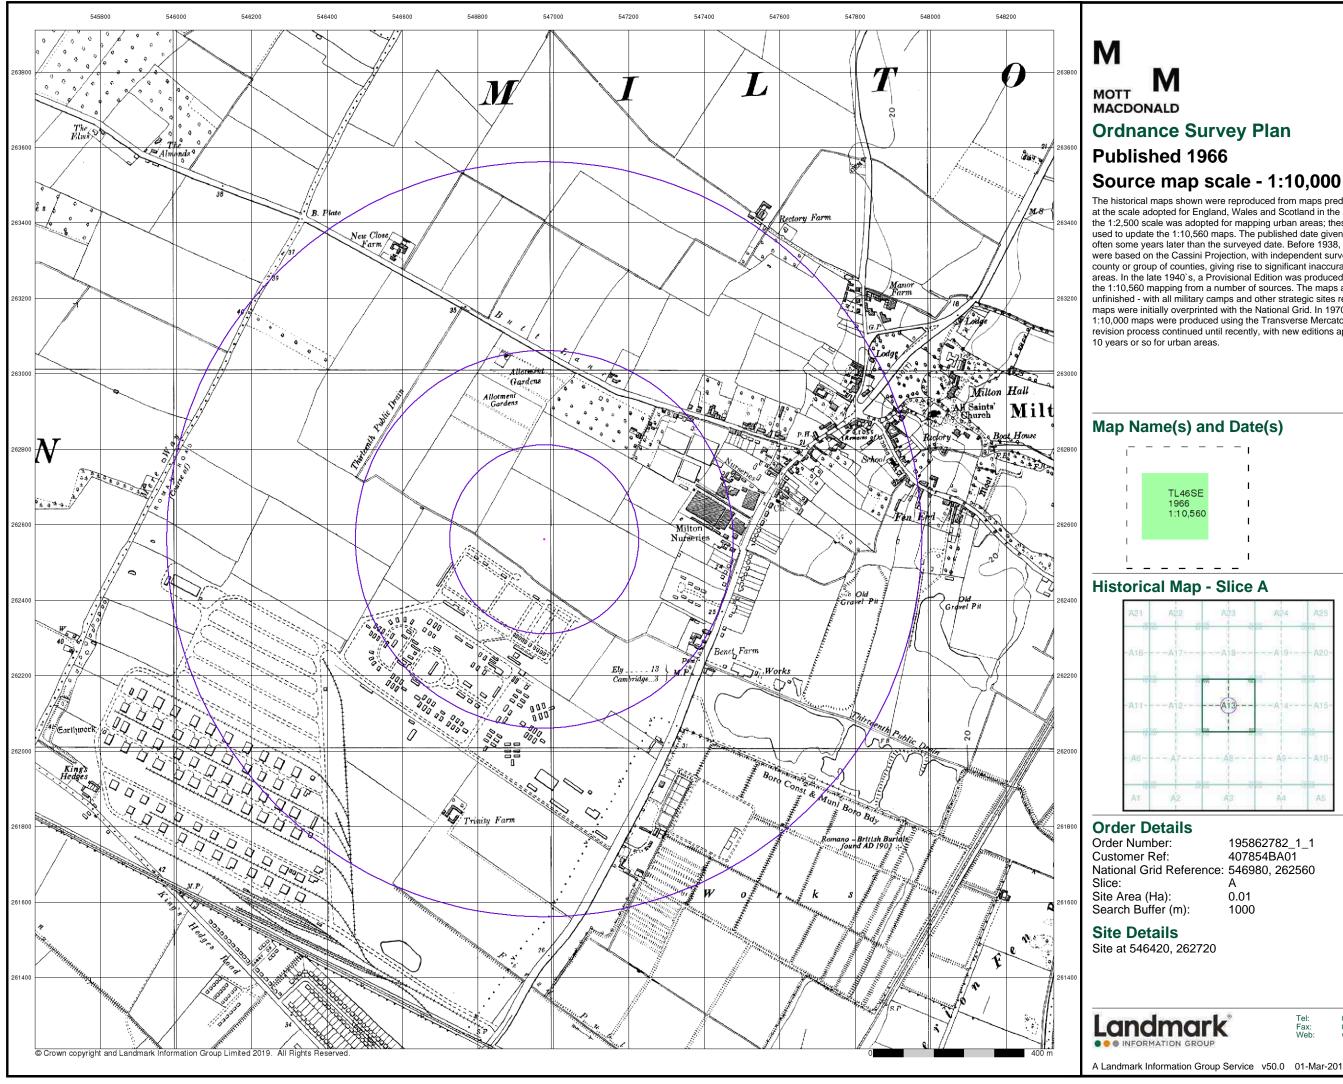

#### A.6 Site Area J

# **Envirocheck® Report:**

#### **Order Details:**

**Order Number:** 

208728784\_1\_1

**Customer Reference:** 

409071BA01(5)

**National Grid Reference:** 

545310, 262880

Slice:

Α

Site Area (Ha):

0.01

Search Buffer (m):

1000

#### **Site Details:**

Site at Impington Cambridgeshire