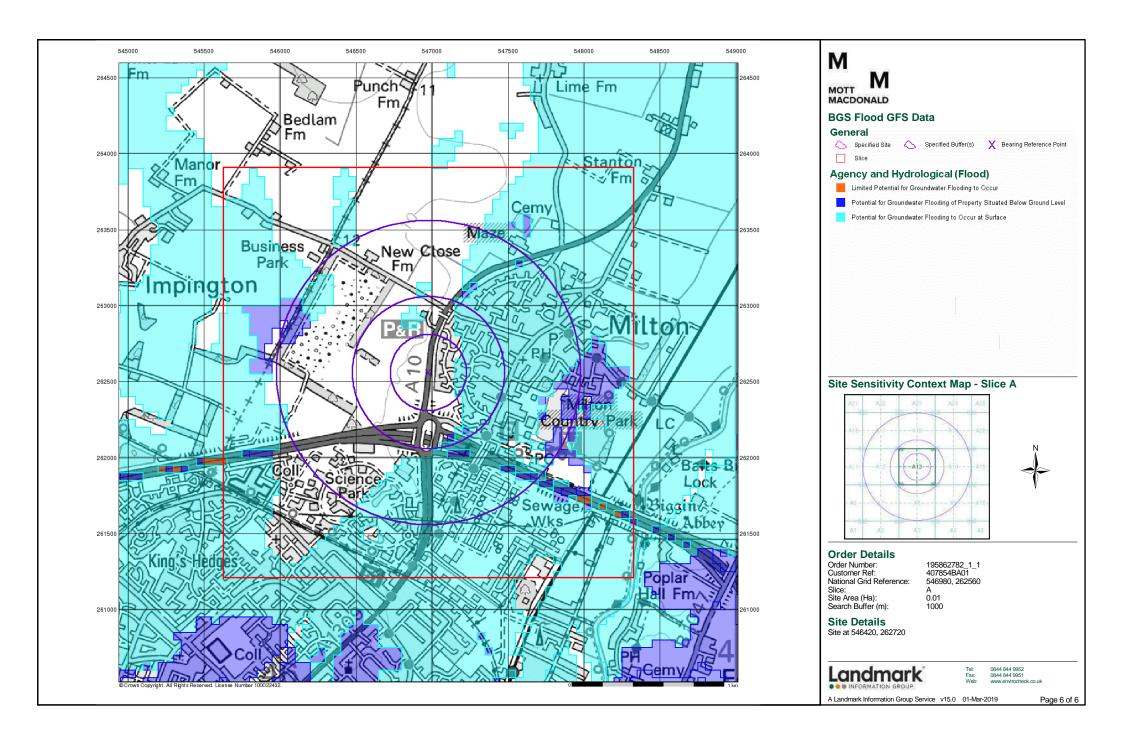

**Contents** 

Report Version v53.0

Order Number: 208728784\_1\_1 Date: 25-Jun-2019 rpr\_ec\_datasheet v53.0 A Landmark Information Group Service

| Data Type                                                     | Page<br>Number | On Site | 0 to 250m | 251 to 500m | 501 to 1000m<br>(*up to 2000m) |
|---------------------------------------------------------------|----------------|---------|-----------|-------------|--------------------------------|
| Agency & Hydrological                                         |                |         |           |             |                                |
| BGS Groundwater Flooding Susceptibility                       | pg 1           | Yes     |           | Yes         | n/a                            |
| Contaminated Land Register Entries and Notices                |                |         |           |             |                                |
| Discharge Consents                                            | pg 1           |         |           | 3           | 3                              |
| Prosecutions Relating to Controlled Waters                    |                |         | n/a       | n/a         | n/a                            |
| Enforcement and Prohibition Notices                           |                |         |           |             |                                |
| Integrated Pollution Controls                                 |                |         |           |             |                                |
| Integrated Pollution Prevention And Control                   |                |         |           |             |                                |
| Local Authority Integrated Pollution Prevention And Control   |                |         |           |             |                                |
| Local Authority Pollution Prevention and Controls             |                |         |           |             |                                |
| Local Authority Pollution Prevention and Control Enforcements |                |         |           |             |                                |
| Nearest Surface Water Feature                                 | pg 2           |         | Yes       |             |                                |
| Pollution Incidents to Controlled Waters                      | pg 2           |         |           |             | 3                              |
| Prosecutions Relating to Authorised Processes                 |                |         |           |             |                                |
| Registered Radioactive Substances                             |                |         |           |             |                                |
| River Quality                                                 |                |         |           |             |                                |
| River Quality Biology Sampling Points                         |                |         |           |             |                                |
| River Quality Chemistry Sampling Points                       |                |         |           |             |                                |
| Substantiated Pollution Incident Register                     |                |         |           |             |                                |
| Water Abstractions                                            | pg 3           |         |           | 2           | 8 (*42)                        |
| Water Industry Act Referrals                                  |                |         |           |             |                                |
| Groundwater Vulnerability Map                                 | pg 16          | Yes     | n/a       | n/a         | n/a                            |
| Groundwater Vulnerability - Soluble Rock Risk                 |                |         | n/a       | n/a         | n/a                            |
| Groundwater Vulnerability - Local Information                 |                |         | n/a       | n/a         | n/a                            |
| Bedrock Aquifer Designations                                  | pg 16          | Yes     | n/a       | n/a         | n/a                            |
| Superficial Aquifer Designations                              | pg 16          | Yes     | n/a       | n/a         | n/a                            |
| Source Protection Zones                                       |                |         |           |             |                                |
| Extreme Flooding from Rivers or Sea without Defences          |                |         |           | n/a         | n/a                            |
| Flooding from Rivers or Sea without Defences                  |                |         |           | n/a         | n/a                            |
| Areas Benefiting from Flood Defences                          |                |         |           | n/a         | n/a                            |
| Flood Water Storage Areas                                     |                |         |           | n/a         | n/a                            |
| Flood Defences                                                |                |         |           | n/a         | n/a                            |
| OS Water Network Lines                                        | pg 16          |         | 1         | 16          | 52                             |