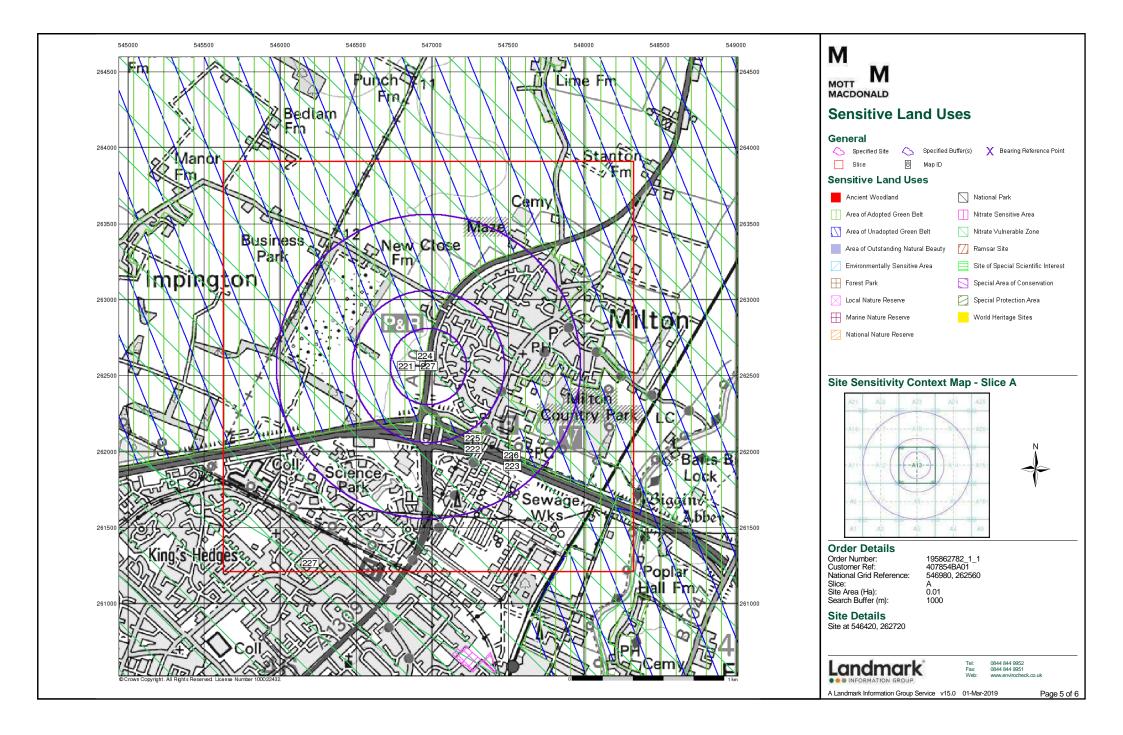

#### **Summary**

| Data Type                            | Page<br>Number | On Site | 0 to 250m | 251 to 500m | 501 to 1000m<br>(*up to 2000m) |
|--------------------------------------|----------------|---------|-----------|-------------|--------------------------------|
| Sensitive Land Use                   |                |         |           |             |                                |
| Ancient Woodland                     |                |         |           |             |                                |
| Areas of Adopted Green Belt          | pg 31          | 1       |           |             |                                |
| Areas of Unadopted Green Belt        | pg 31          | 1       |           |             |                                |
| Areas of Outstanding Natural Beauty  |                |         |           |             |                                |
| Environmentally Sensitive Areas      |                |         |           |             |                                |
| Forest Parks                         |                |         |           |             |                                |
| Local Nature Reserves                |                |         |           |             |                                |
| Marine Nature Reserves               |                |         |           |             |                                |
| National Nature Reserves             |                |         |           |             |                                |
| National Parks                       |                |         |           |             |                                |
| Nitrate Sensitive Areas              |                |         |           |             |                                |
| Nitrate Vulnerable Zones             | pg 31          | 1       |           |             |                                |
| Ramsar Sites                         |                |         |           |             |                                |
| Sites of Special Scientific Interest |                |         |           |             |                                |
| Special Areas of Conservation        |                |         |           |             |                                |
| Special Protection Areas             |                |         |           |             |                                |
| World Heritage Sites                 |                |         |           |             |                                |