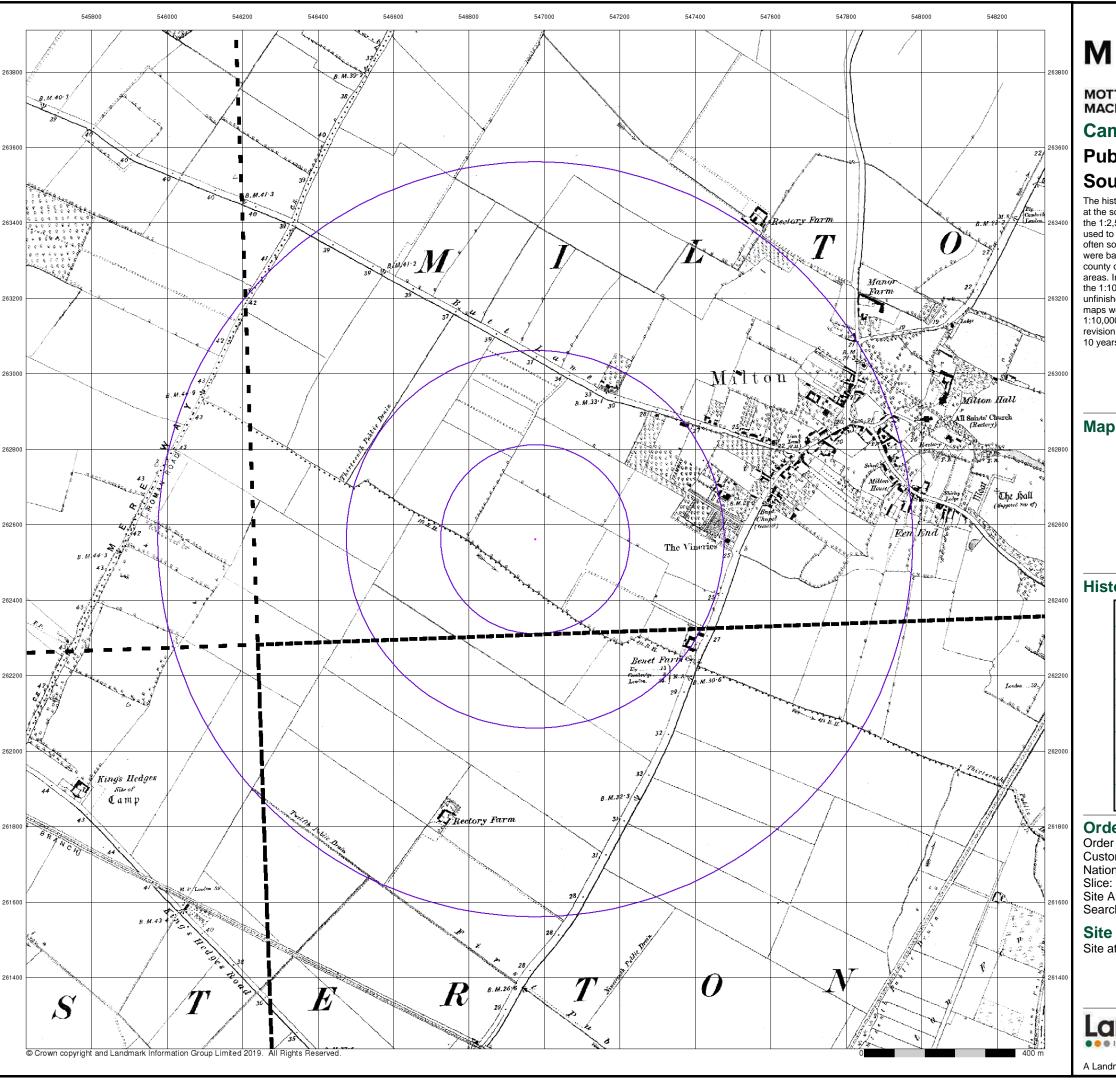

#### **Order Details:**

**Order Number:** 

208728784\_1\_1

**Customer Reference:** 

409071BA01(5)

**National Grid Reference:** 

545310, 262880

Slice:

Α

Site Area (Ha):

0.01

Search Buffer (m):

1000

#### **Site Details:**

Site at Impington Cambridgeshire