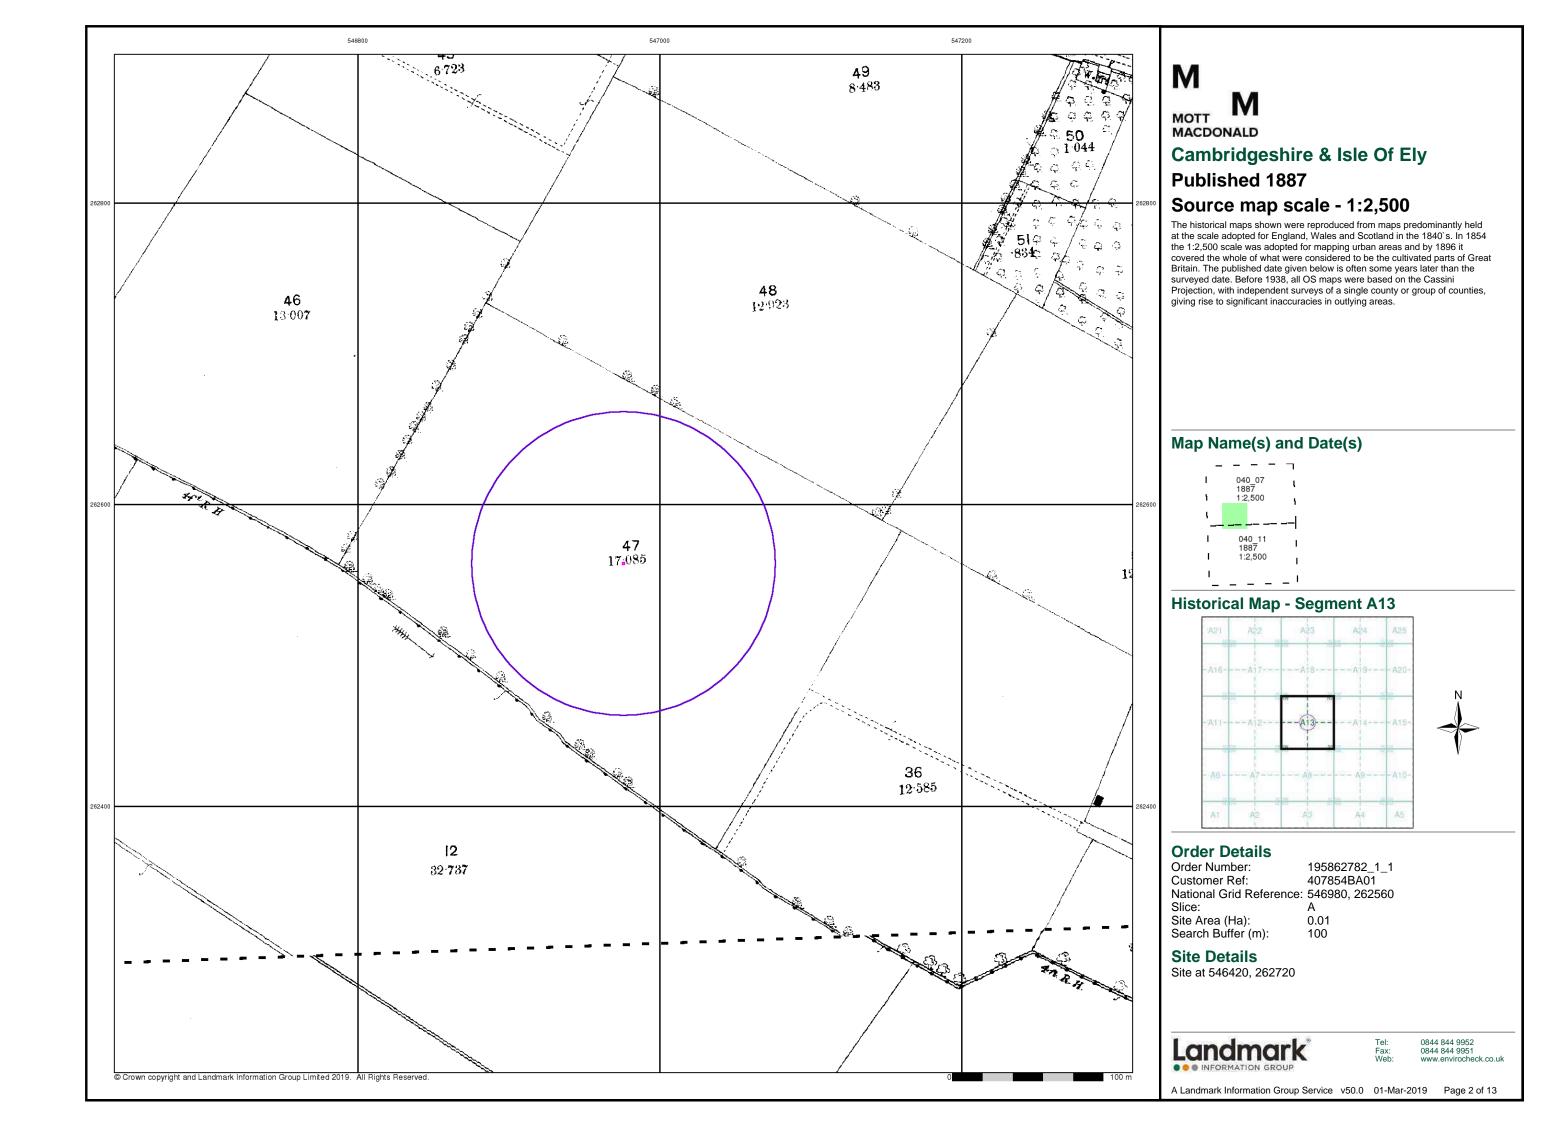

|
| Additional SIMs                | 1:2,500 | 1984 - 1990 | 7  |
| Ordnance Survey Plan           | 1:1,250 | 1990 - 1992 | 8  |
| Additional SIMs                | 1:1,250 | 1992        | 9  |
| Large-Scale National Grid Data | 1:2,500 | 1993        | 10 |
| Large-Scale National Grid Data | 1:1,250 | 1993        | 11 |
| Large-Scale National Grid Data | 1:2,500 | 1994        | 12 |
| Historical Aerial Photography  | 1:2,500 | 2000        | 13 |

# **Historical Map - Segment A13**



### **Order Details**

Order Number: 195862782\_1\_1 407854BA01 Customer Ref: National Grid Reference: 546980, 262560 Slice:

Site Area (Ha): Search Buffer (m): 100

**Site Details** 

Site at 546420, 262720



0844 844 9952 0844 844 9951

A Landmark Information Group Service v50.0 01-Mar-2019 Page 1 of 13















# MOTT MACDONALD **Ordnance Survey Plan** Published 1990 - 1992 Source map scale - 1:1,250

The historical maps shown were reproduced from maps predominantly held at the scale adopted for England, Wales and Scotland in the 1840's. In 1854 the 1:2,500 scale was adopted for mapping urban areas and by 1896 it covered the whole of what were considered to be the cultivated parts of Great Britain. The published date given below is often some years later than the surveyed date. Before 1938, all OS maps were based on the Cassini Projection, with independent surveyes of a single county or group of counties, giving rise to significant inaccuracies in outlying areas.

# Map Name(s) and Date(s)



# **Historical Map - Segment A13**



## **Order Details**

Order Number: 195862782\_1\_1 4