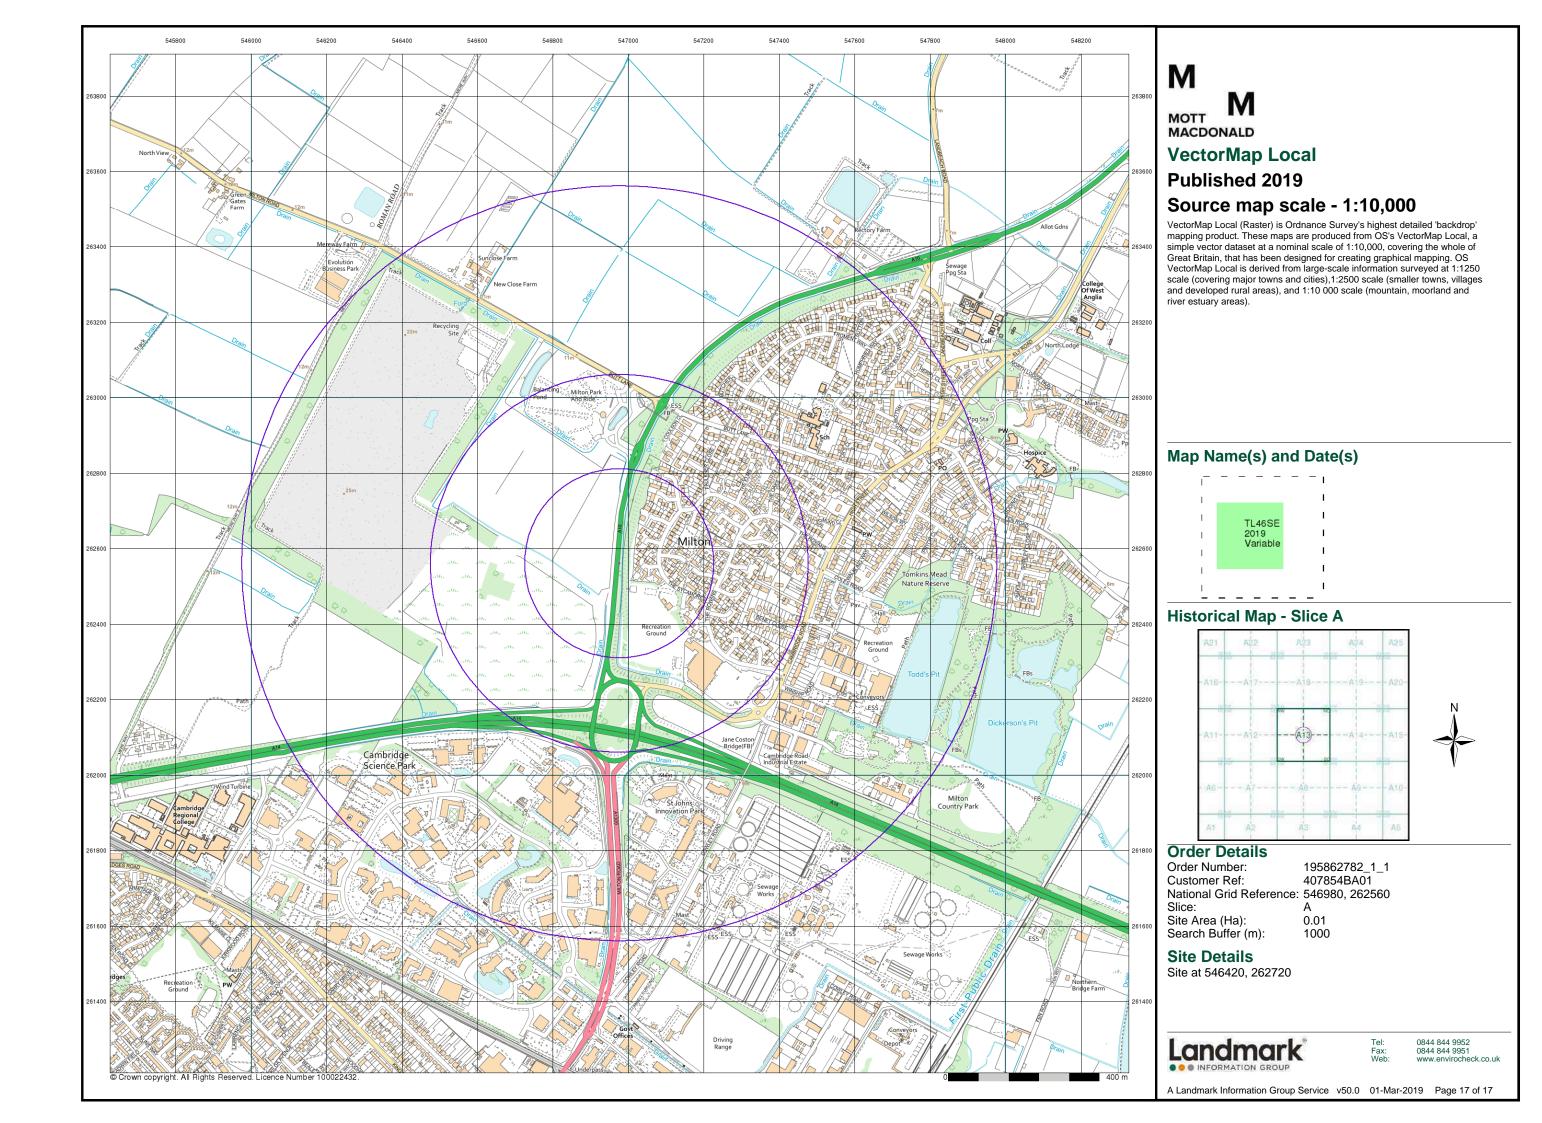

#### **Order Details:**

**Order Number:** 

208728784\_1\_1

**Customer Reference:** 

409071BA01(5)

**National Grid Reference:** 

545310, 262880

Slice:

Α

Site Area (Ha):

0.01

Search Buffer (m):

1000

#### **Site Details:**

Site at Impington Cambridgeshire