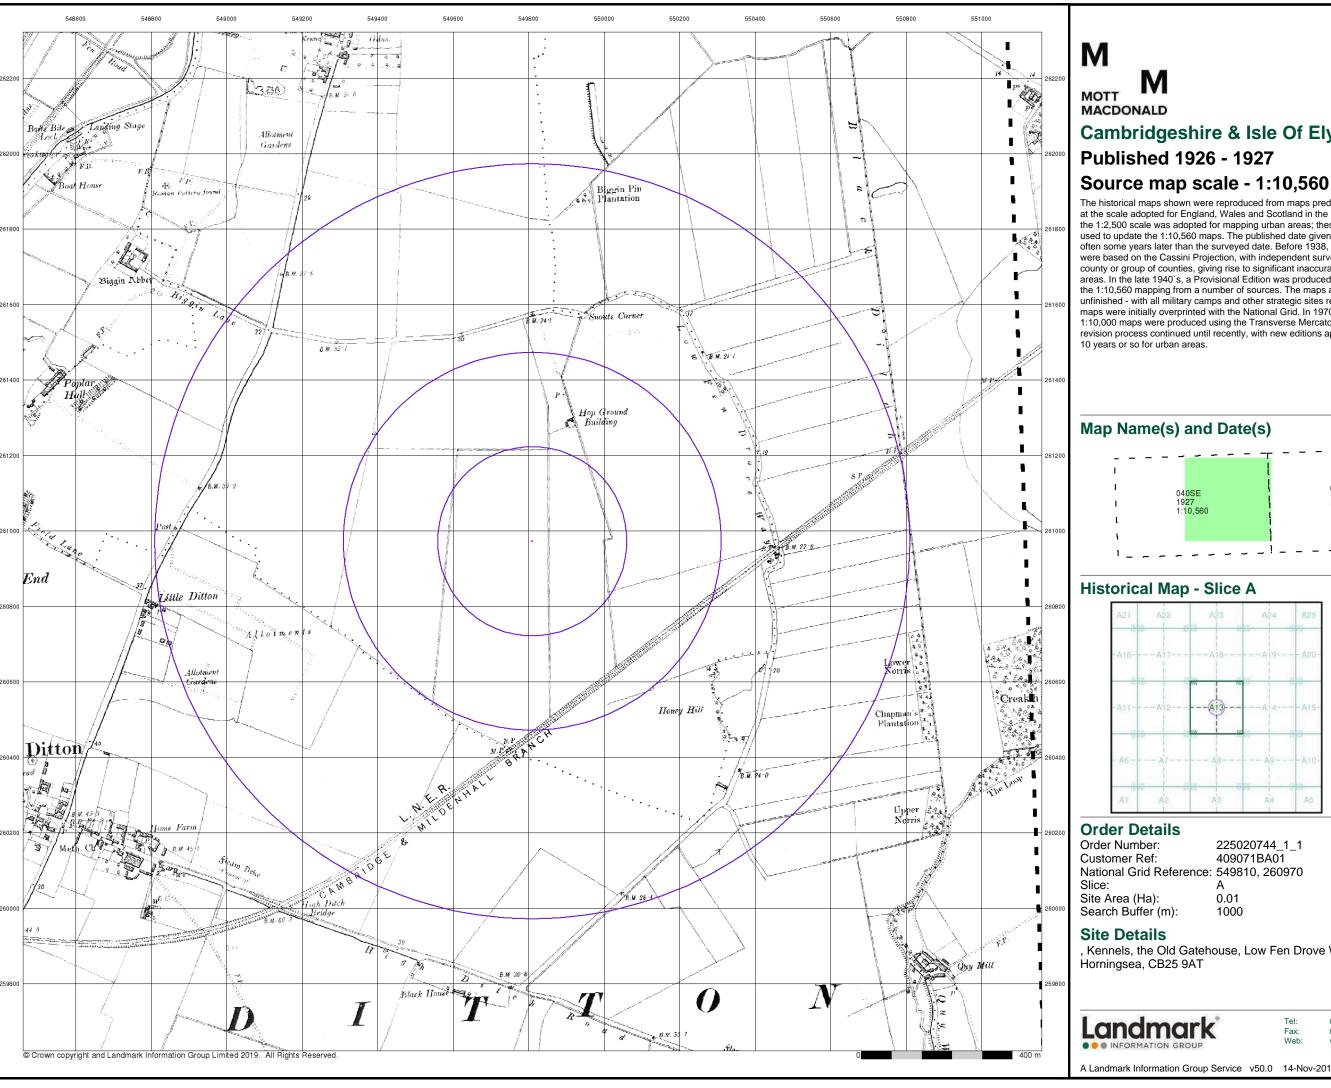

ources. The maps appear unfinished - with all military camps and other strategic sites removed. These maps were initially overprinted with the National Grid. In 1970, the first 1:10,000 maps were produced using the Transverse Mercator Projection. The revision process continued until recently, with new editions appearing every 10 years or so for urban areas.

## Map Name(s) and Date(s)



#### **Historical Map - Slice A**



#### **Order Details**

Order Number: 225020744\_1\_1 Customer Ref: 409071BA01 National Grid Reference: 549810, 260970

Site Area (Ha): Search Buffer (m): 0.01 1000

#### **Site Details**

, Kennels, the Old Gatehouse, Low Fen Drove Way, Horningsea, CB25 9AT



Tel: Fax: 0844 844 9952 0844 844 9951

A Landmark Information Group Service v50.0 14-Nov-2019 Page 3 of 18





## **Cambridgeshire & Isle Of Ely** Published 1926 - 1927

The historical maps shown were reproduced from maps predominantly held at the scale adopted for England, Wales and Scotland in the 1840's. In 1854 the 1:2,500 scale was adopted for mapping urban areas; these maps were used to update the 1:10,560 maps. The published date given therefore is often some years later than the surveyed date. Before 1938, all OS maps were based on the Cassini Projection, with independent surveys of a single county or group of counties, giving rise to significant inaccuracies in outlying areas. In the late 1940's, a Provisional Edition was produced, which updated the 1:10,560 mapping from a number of sources. The maps appear unfinished - with all military camps and other strategic sites removed. These map