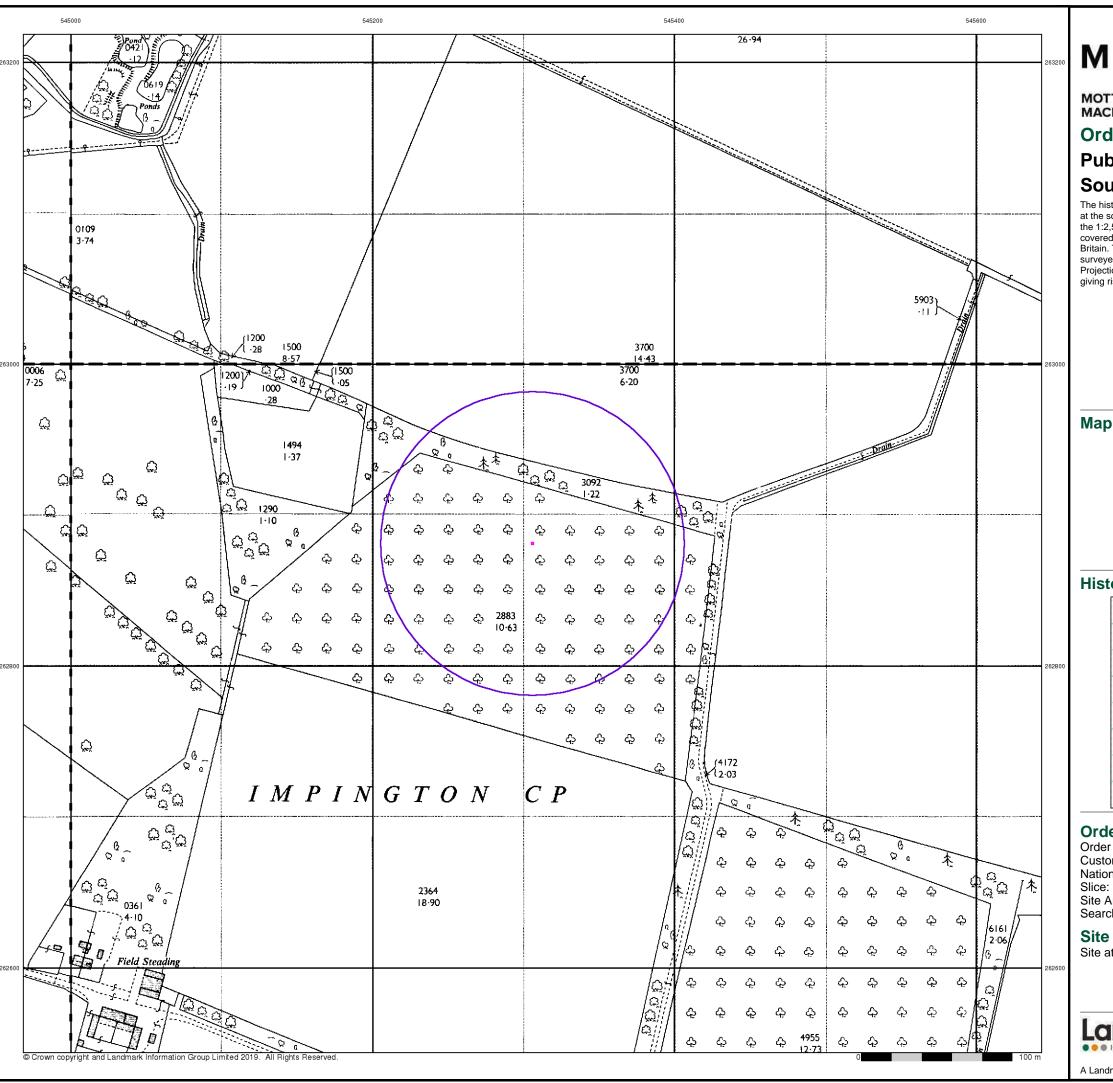

#### **Order Details:**

**Order Number:** 

208728784\_1\_1

**Customer Reference:** 

409071BA01(5)

**National Grid Reference:** 

545310, 262880

Slice:

Α

Site Area (Ha):

0.01

Search Buffer (m):

1000

#### **Site Details:**

Site at Impington Cambridgeshire