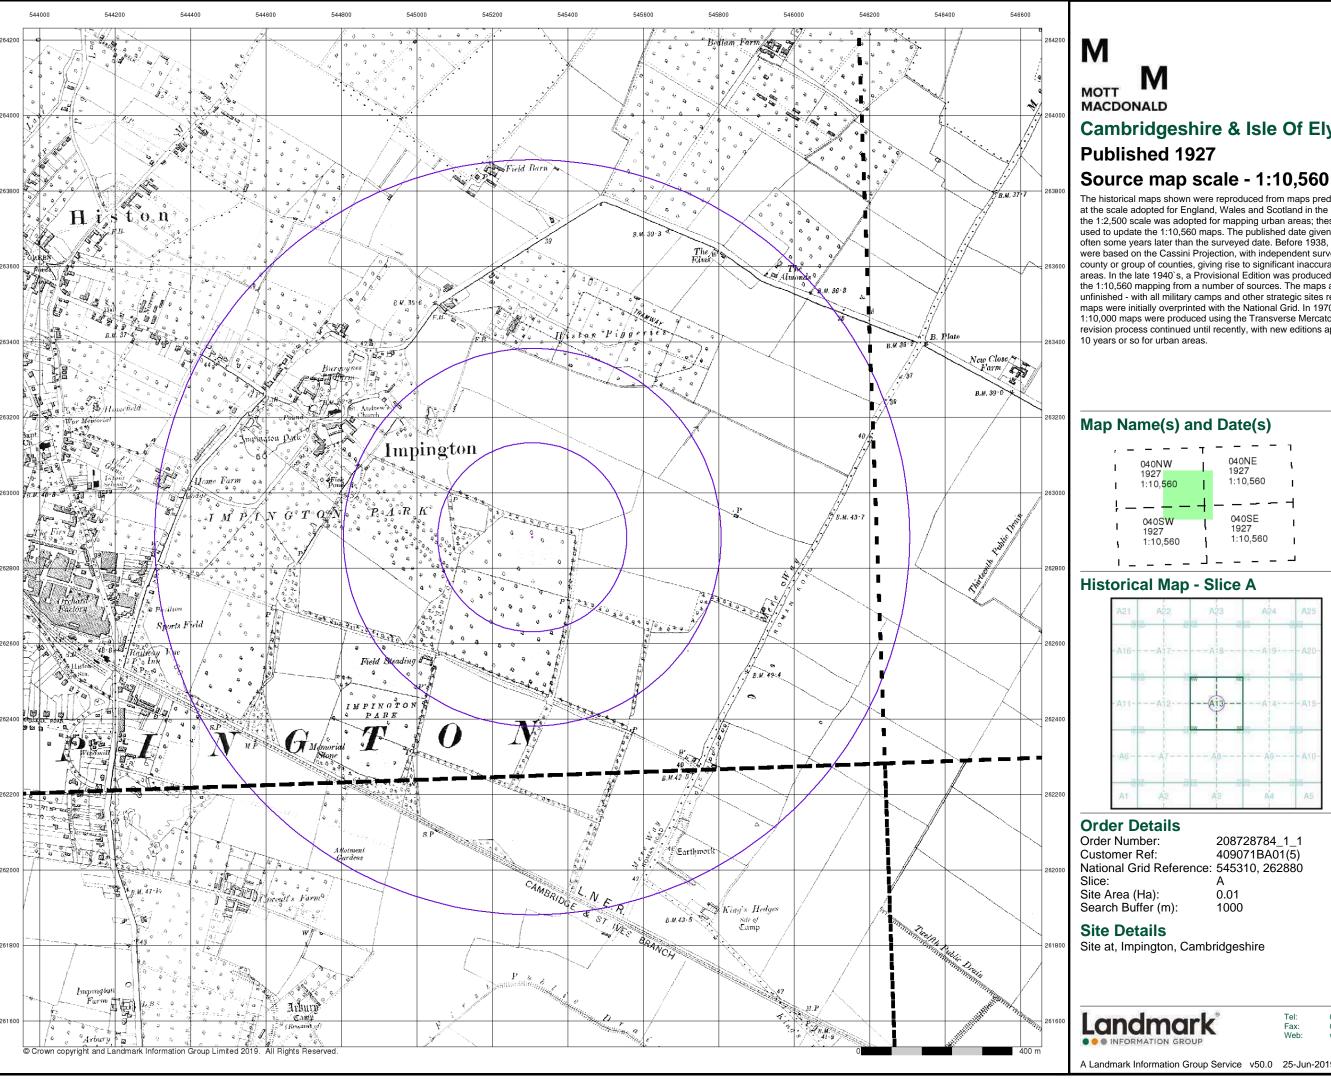

#### **Order Details:**

**Order Number:** 

208728784\_1\_1

**Customer Reference:** 

409071BA01(5)

**National Grid Reference:** 

545310, 262880

Slice:

Α

Site Area (Ha):

0.01

Search Buffer (m):

1000

#### **Site Details:**

Site at Impington Cambridgeshire