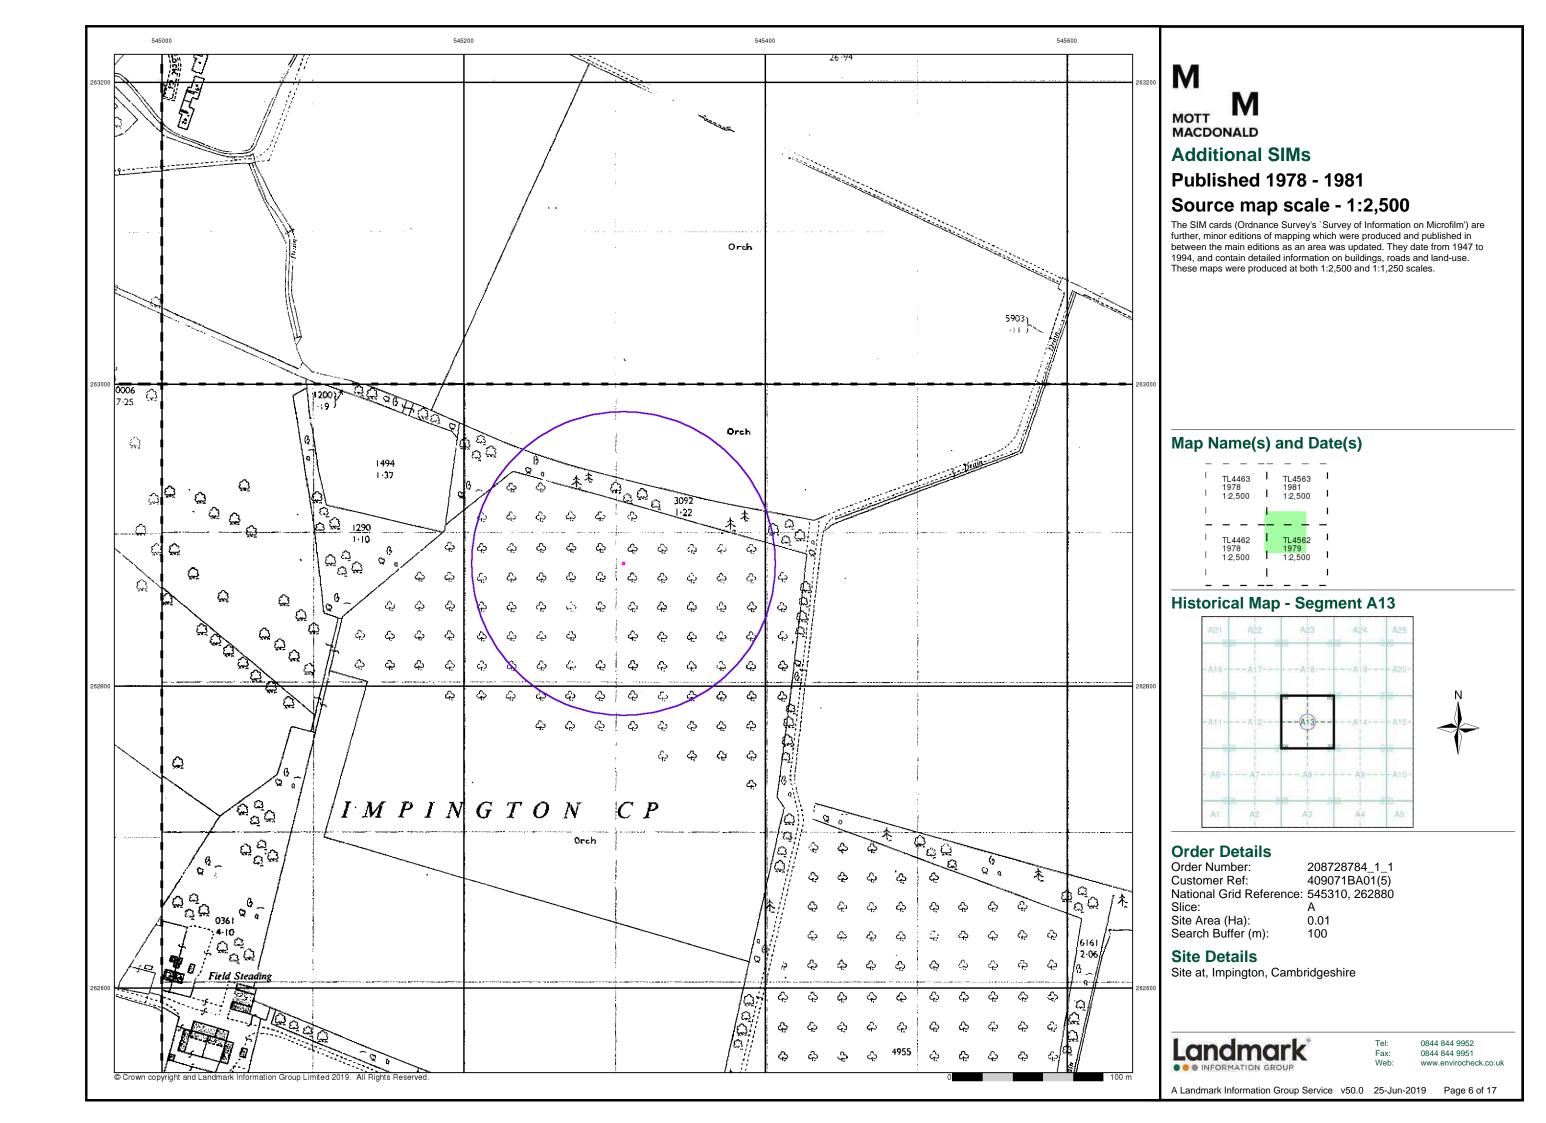

#### **Order Details:**

**Order Number:** 

208728784\_1\_1

**Customer Reference:** 

409071BA01(5)

**National Grid Reference:** 

545310, 262880

Slice:

Α

Site Area (Ha):

0.01

Search Buffer (m):

1000

#### **Site Details:**

Site at Impington Cambridgeshire