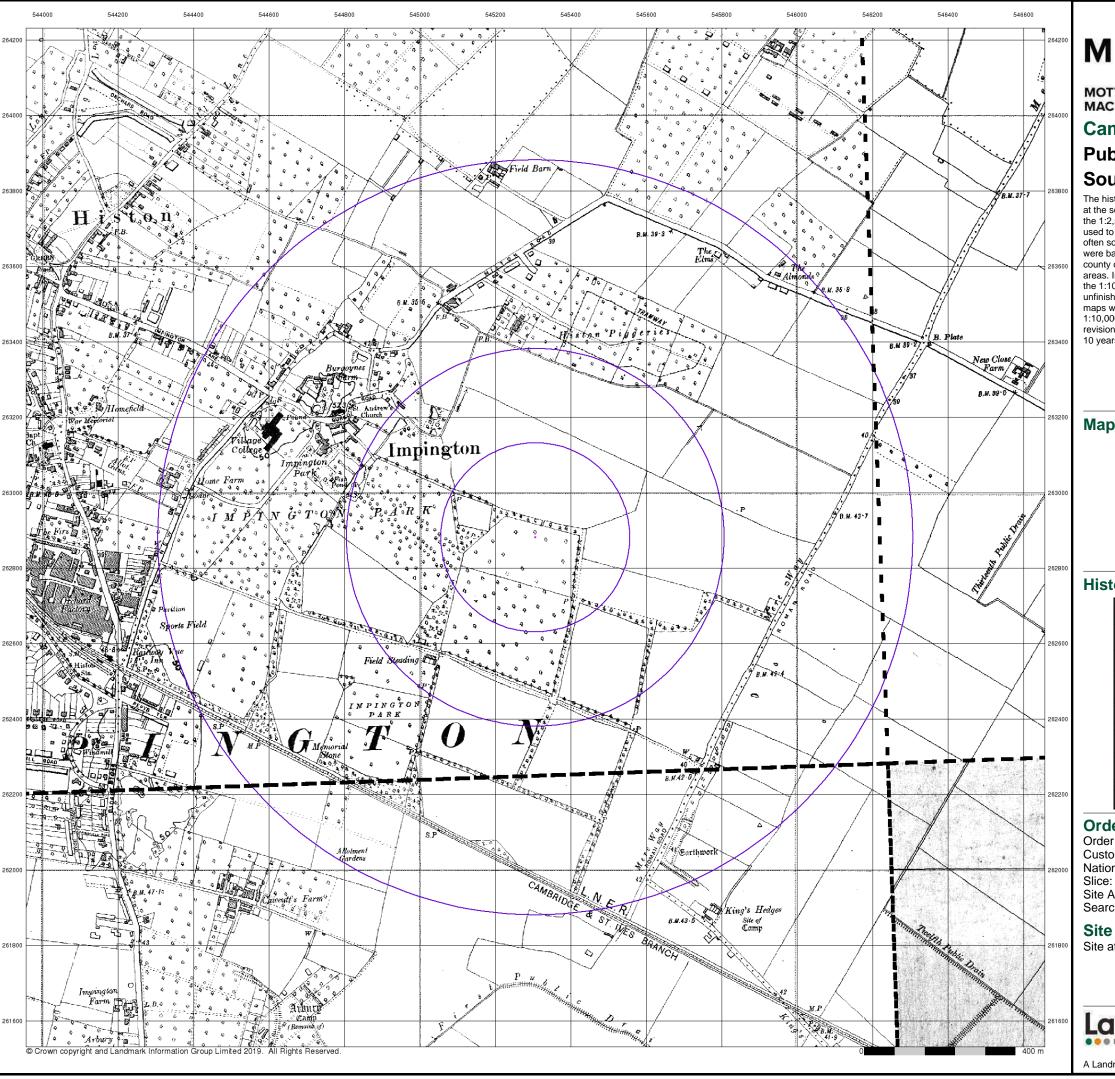

#### **Order Details:**

**Order Number:** 

208728784\_1\_1

**Customer Reference:** 

409071BA01(5)

**National Grid Reference:** 

545310, 262880

Slice:

Α

Site Area (Ha):

0.01

Search Buffer (m):

1000

#### **Site Details:**

Site at Impington Cambridgeshire