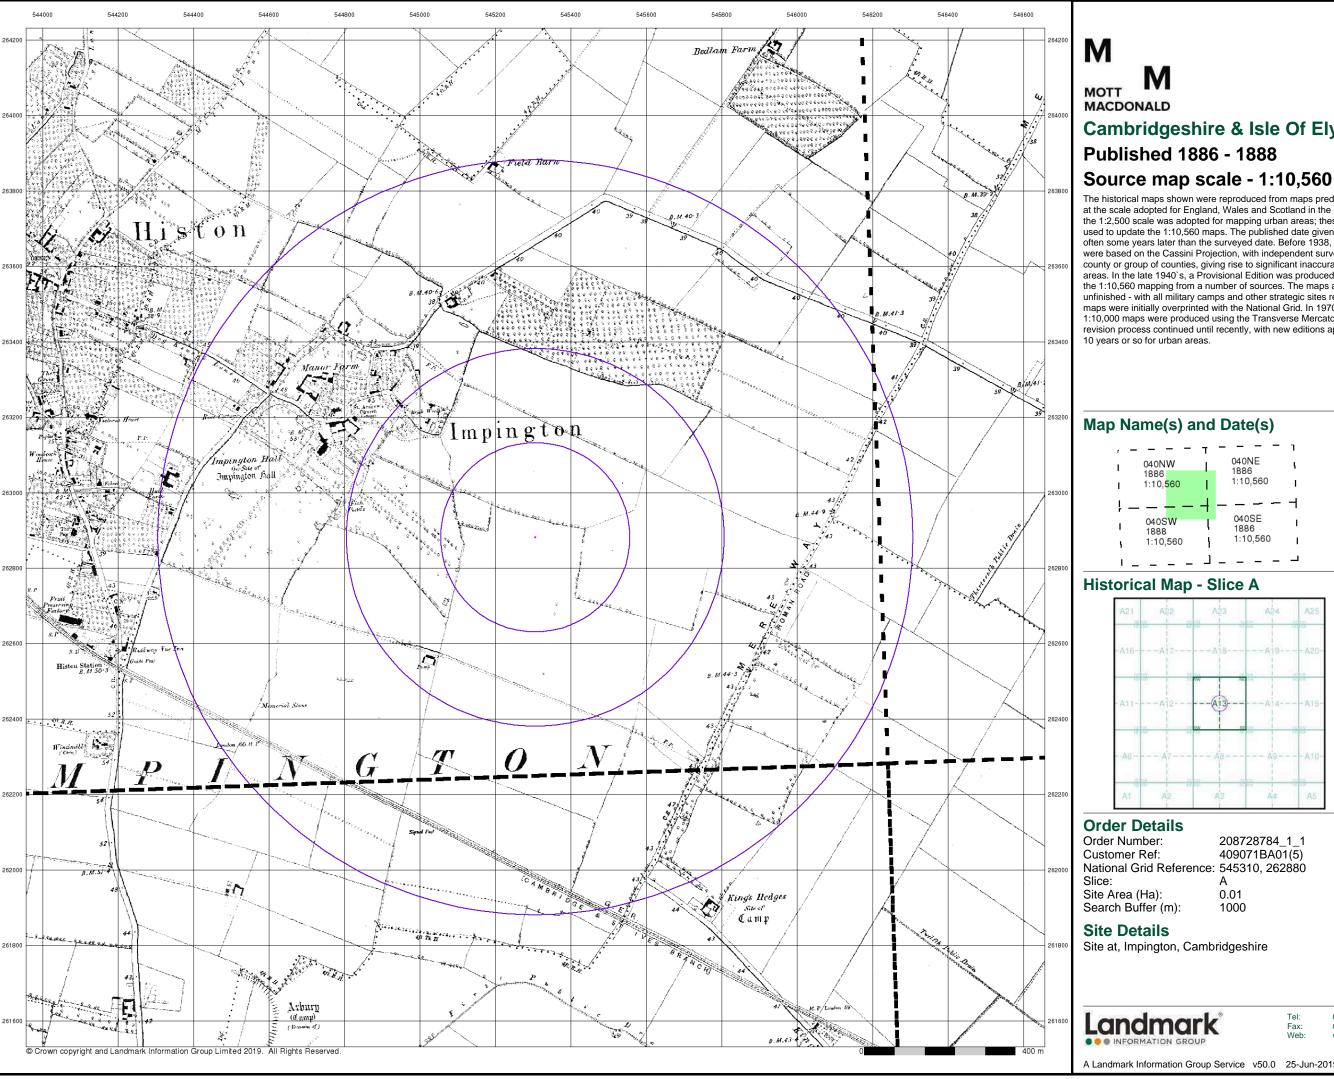

#### **Order Details:**

**Order Number:** 

208728784\_1\_1

**Customer Reference:** 

409071BA01(5)

**National Grid Reference:** 

545310, 262880

Slice:

Α

Site Area (Ha):

0.01

Search Buffer (m):

1000

#### **Site Details:**

Site at Impington Cambridgeshire