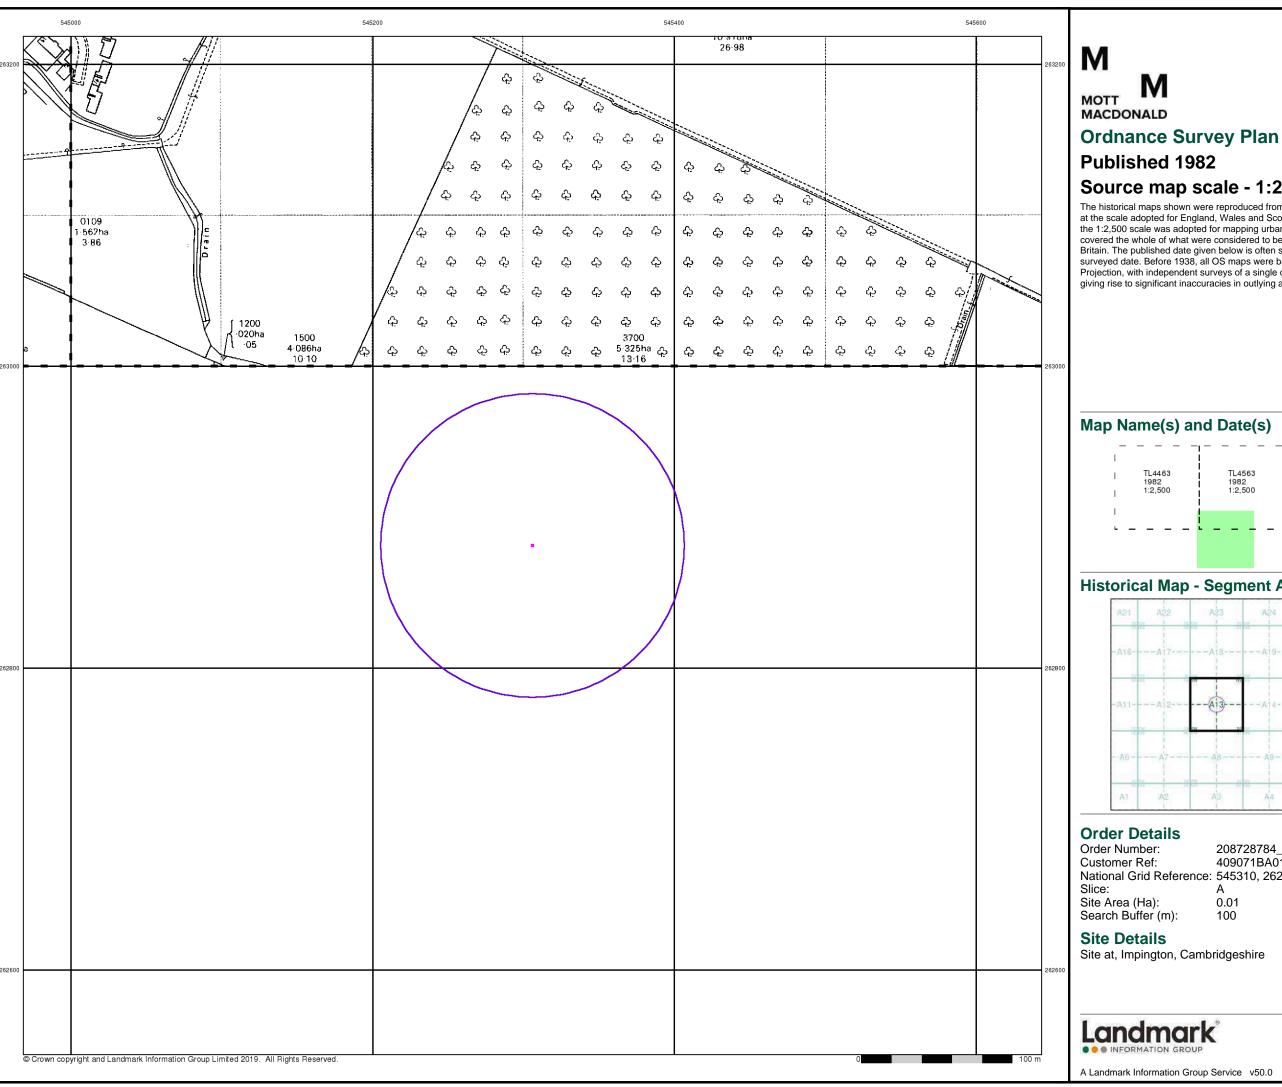

#### **Order Details:**

**Order Number:** 

208728784\_1\_1

**Customer Reference:** 

409071BA01(5)

**National Grid Reference:** 

545310, 262880

Slice:

Α

Site Area (Ha):

0.01

Search Buffer (m):

1000

#### **Site Details:**

Site at Impington Cambridgeshire