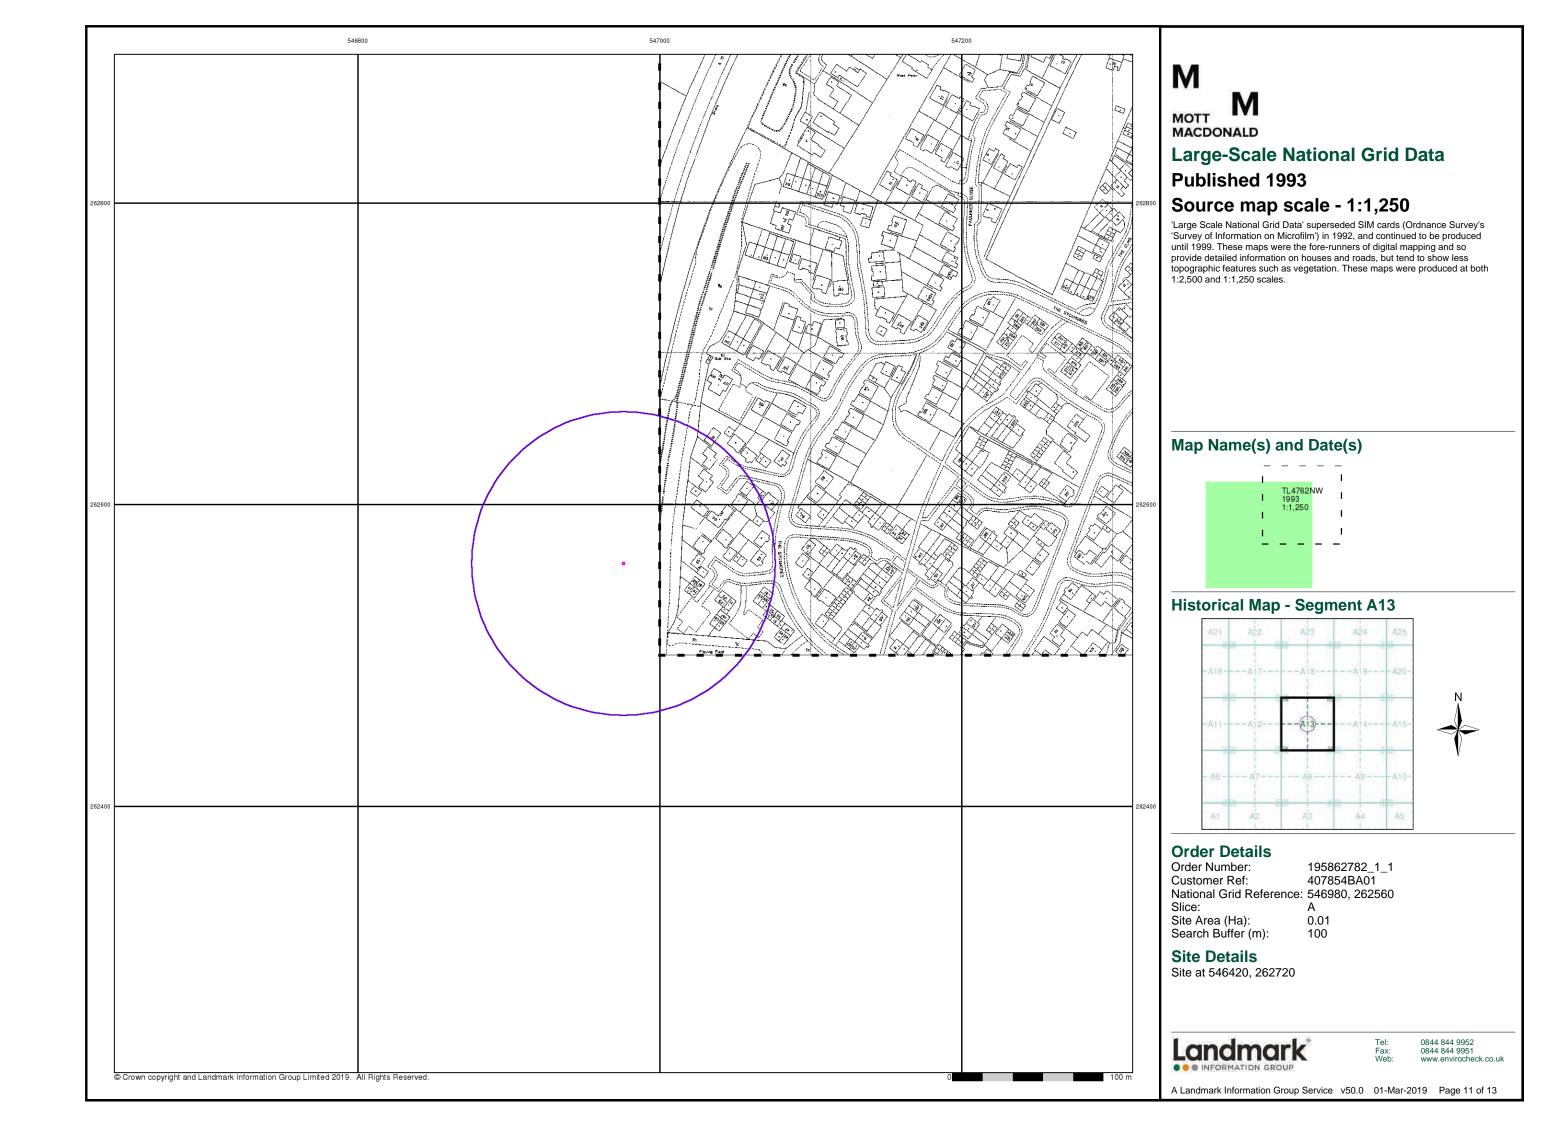

was adopted for mapping urban areas and by 1896 it covered the whole of what were considered to be the cultivated parts of Great Britain. The published date given below is often some years later than the surveyed date. Before 1938, all OS maps were based on the Cassini Projection, with independent surveyes of a single county or group of counties, giving rise to significant inaccuracies in outlying areas.

# Map Name(s) and Date(s)



# **Historical Map - Segment A13**



## **Order Details**

Order Number: 195862782\_1\_1 407854BA01 Customer Ref: National Grid Reference: 546980, 262560

Slice:

Site Area (Ha): Search Buffer (m): 0.01

# **Site Details**

Site at 546420, 262720



0844 844 9951 www.envirocheck.co.uk

A Landmark Information Group Service v50.0 01-Mar-2019 Page 8 of 13











## M MOTT MACDONALD **Historical Aerial Photography** Published 2000

This aerial photography was produced by Getmapping, these vertical aerial photographs provide a seamless, full colour survey of the whole of Great Britain

### **Historical Aerial Photography - Segment A13**



Order Details
Order Number: Order Number: 195862782\_1\_1
Customer Ref: 407854BA01
National Grid Reference: 546980, 262560

Slice: Site Area (Ha): Search Buffer (m): A 0.01 100

**Site Details** 

Site at 546420, 262720

Landmark\*

0844 844 9952 0844 844 9951 www.envirocheck.co.uk

A Landmark Information Group Service v50.0 01-Mar-2019 Page 13 of 13













# M MOTT MACDONALD

For ease of identification, your site and buffer have been split into Slices, Segments and Quadrants. These are illustrated on