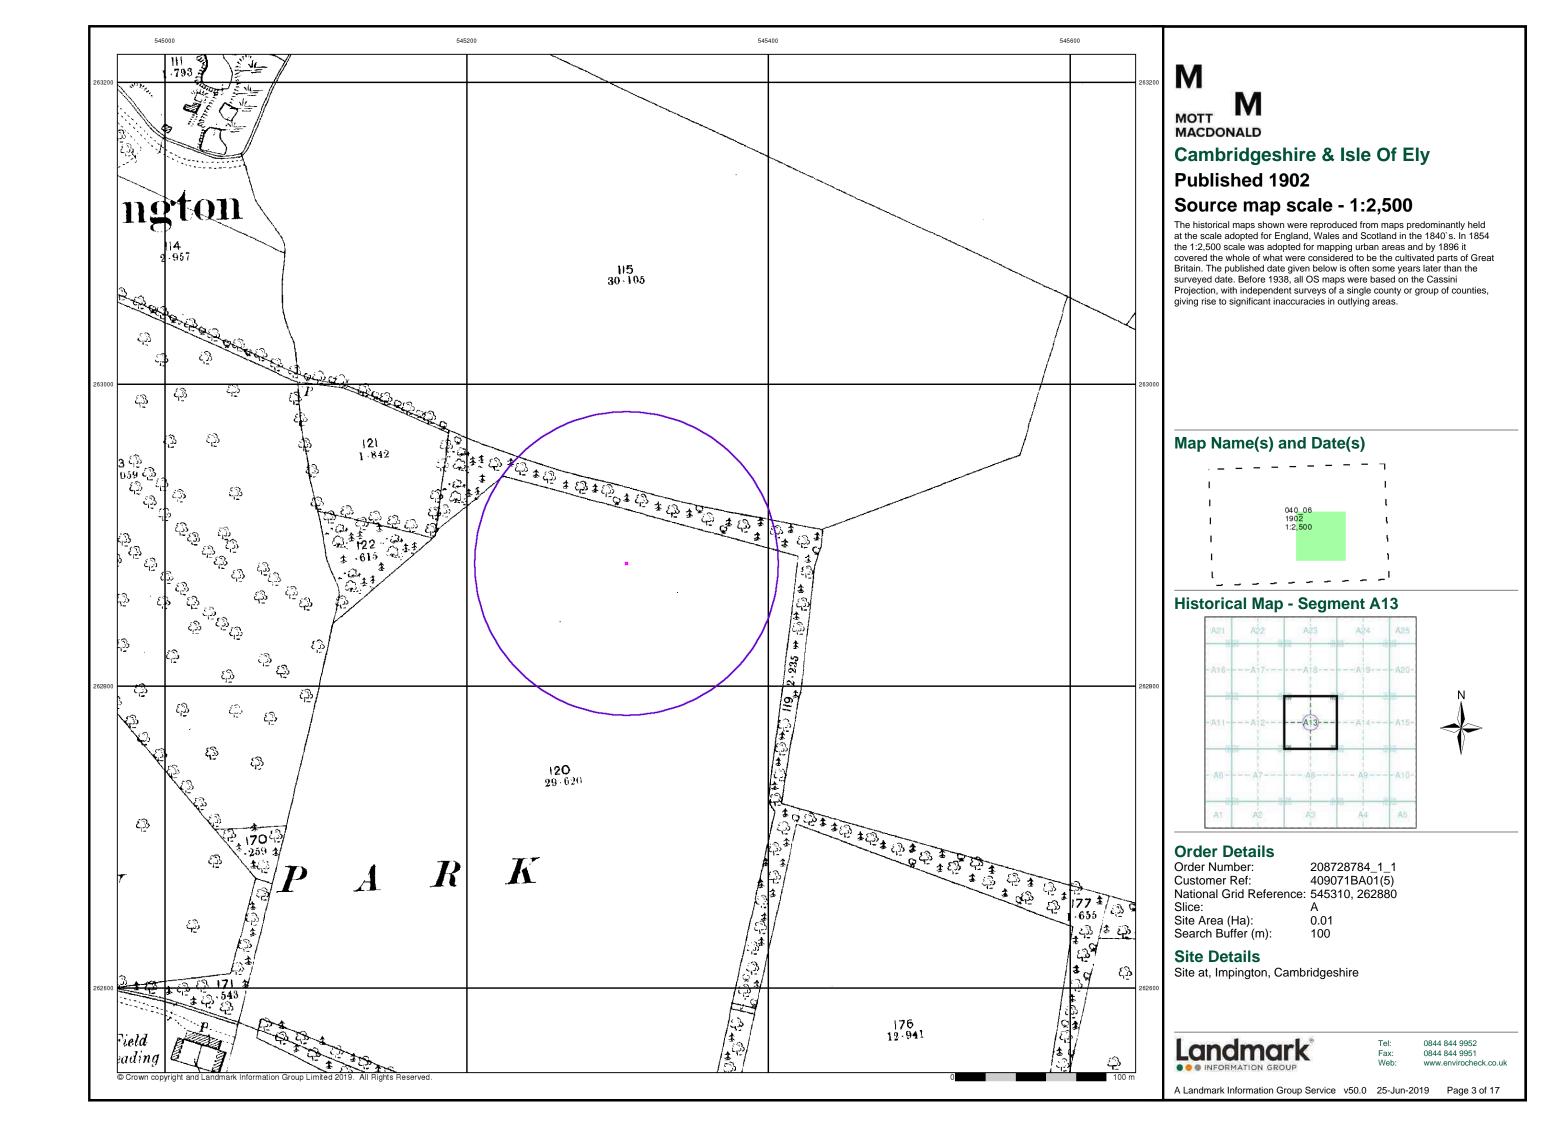

| 1:2,500 | 1988        | 11 |
| Additional SIMs                | 1:2,500 | 1990        | 12 |
| Additional SIMs                | 1:2,500 | 1992        | 13 |
| Large-Scale National Grid Data | 1:2,500 | 1993        | 14 |
| Large-Scale National Grid Data | 1:2,500 | 1994        | 15 |
| Large-Scale National Grid Data | 1:2,500 | 1995        | 16 |
| Historical Aerial Photography  | 1:2,500 | 2000        | 17 |

## **Historical Map - Segment A13**



#### **Order Details**

Order Number: 208728784\_1\_1 409071BA01(5) Customer Ref: National Grid Reference: 545310, 262880 Slice:

Site Area (Ha): 0.01 Search Buffer (m): 100

**Site Details** 

Site at, Impington, Cambridgeshire



0844 844 9952 0844 844 9951

A Landmark Information Group Service v50.0 25-Jun-2019 Page 1 of 17

Fax:









# MOTT MACDONALD

## **Ordnance Survey Plan**

## Published 1969 - 1970 Source map scale - 1:2,500

The historical maps shown were reproduced from maps predominantly held at the scale adopted for England, Wales and Scotland in the 1840's. In 1854 the 1:2,500 scale was adopted for mapping urban areas and by 1896 it covered the whole of what were considered to be the cultivated parts of Great Britain. The published date given below is often some years later than the surveyed date. Before 1938, all OS maps were based on the Cassini Projection, with independent surveys of a single county or group of counties, giving rise to significant inaccuracies in outlying areas.

#### Map Name(s) and Date(s)

| - 1 |                | ı |                | ı |
|-----|----------------|---|-------------