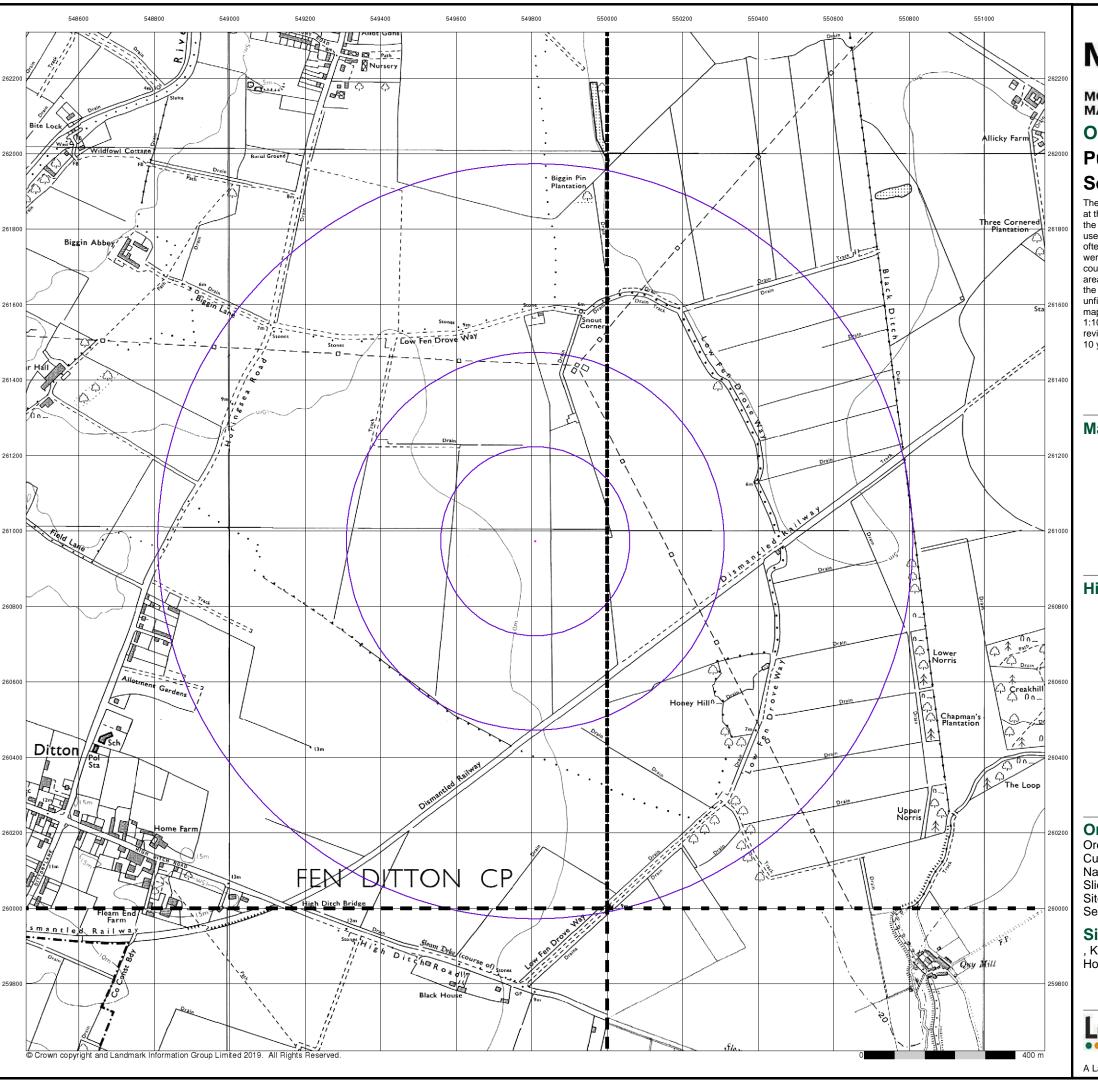

#### **Order Details:**

**Order Number:** 

208728784\_1\_1

**Customer Reference:** 

409071BA01(5)

**National Grid Reference:** 

545310, 262880

Slice:

Α

Site Area (Ha):

0.01

Search Buffer (m):

1000

#### **Site Details:**

Site at Impington Cambridgeshire