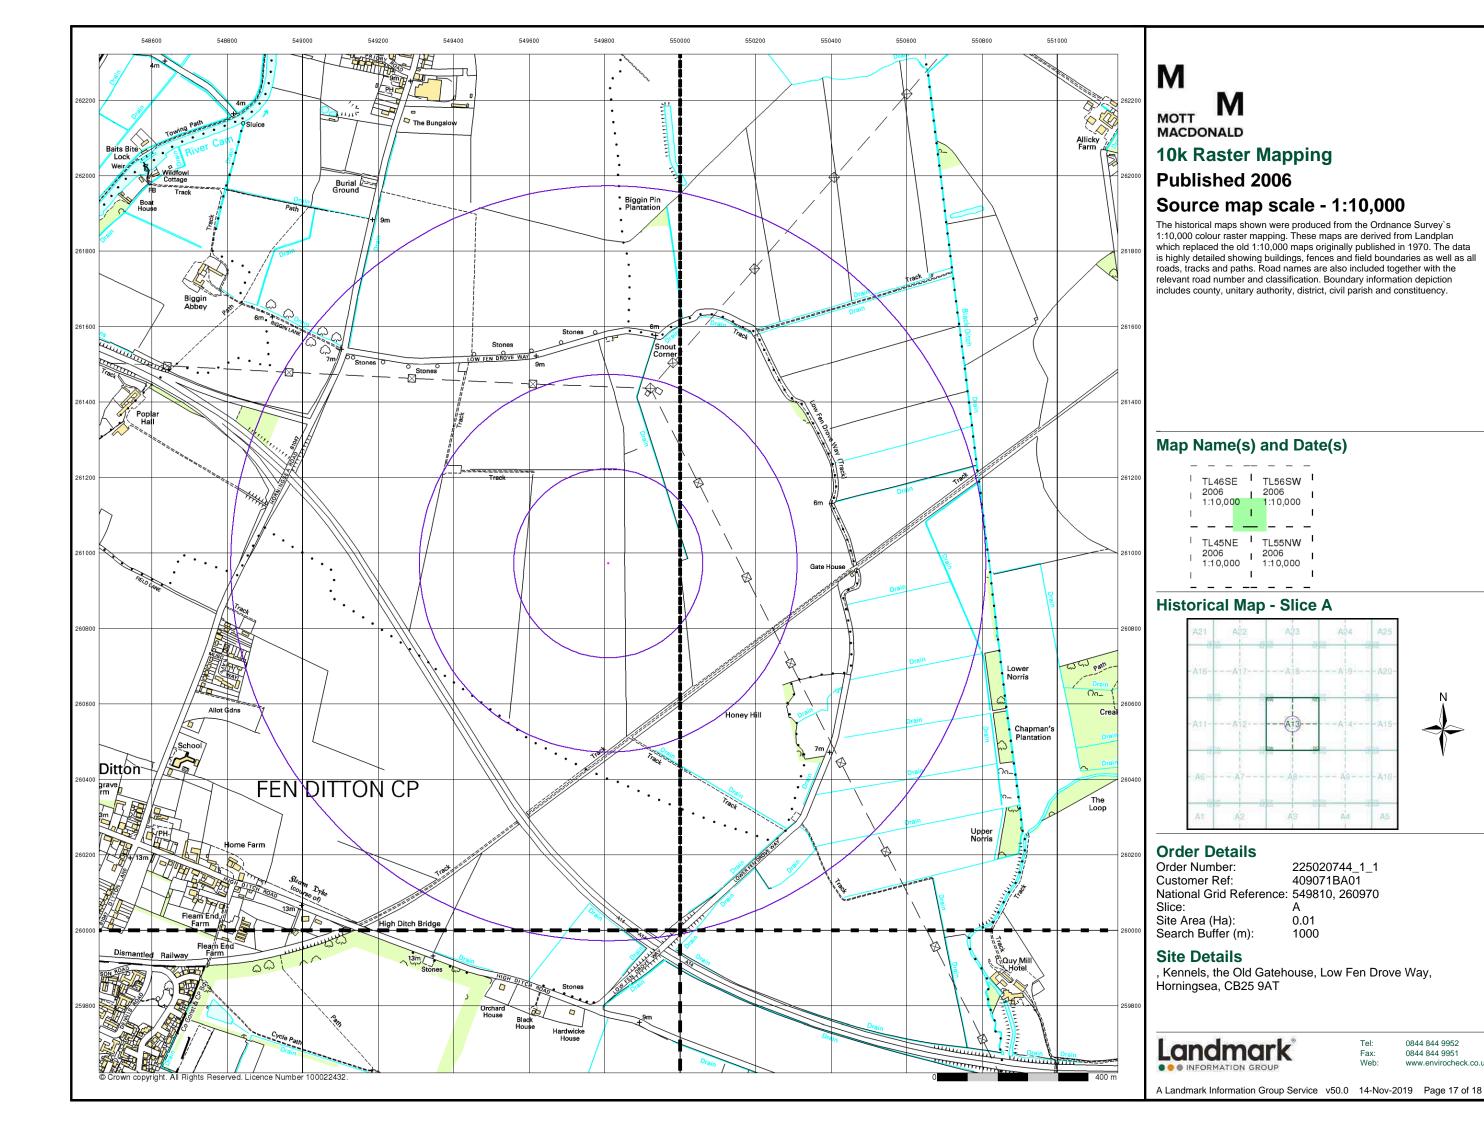

ces. The maps appear unfinished - with all military camps and other strategic sites removed. These maps were initially overprinted with the National Grid. In 1970, the first 1:10,000 maps were produced using the Transverse Mercator Projection. The revision process continued until recently, with new editions appearing every 10 years or so for urban areas.

#### Map Name(s) and Date(s)



#### **Historical Map - Slice A**



#### **Order Details**

Order Number: 225020744\_1\_1 Customer Ref: 409071BA01 National Grid Reference: 549810, 260970

Site Area (Ha): Search Buffer (m): 0.01 1000

#### **Site Details**

, Kennels, the Old Gatehouse, Low Fen Drove Way, Horningsea, CB25 9AT



Tel: Fax: 0844 844 9952 0844 844 9951

A Landmark Information Group Service v50.0 14-Nov-2019 Page 15 of 18







# **VectorMap Local Published 2019** Source map scale - 1:10,000

VectorMap Local (Raster) is Ordnance Survey's highest detailed 'backdrop' mapping product. These maps are produced from OS's VectorMap Local, a simple vector dataset at a nominal scale of 1:10,000, covering the whole of Great Britain, that has been designed for creating graphical mapping. OS VectorMap Local is derived from large-scale information surveyed at 1:1250 scale (covering major towns and cities),1:2500 scale (smaller towns, villages and developed rural areas), and 1:10 000 scale (mountain, moorland and

#### Map Name(s) and Date(s)

| - 1 | TL46SE   | I TL56SW I            |
|-----|----------|-----------------------|
| 1   | 2019     | ı 2019 ı              |
|     | Variable | Variable              |
| - 1 |