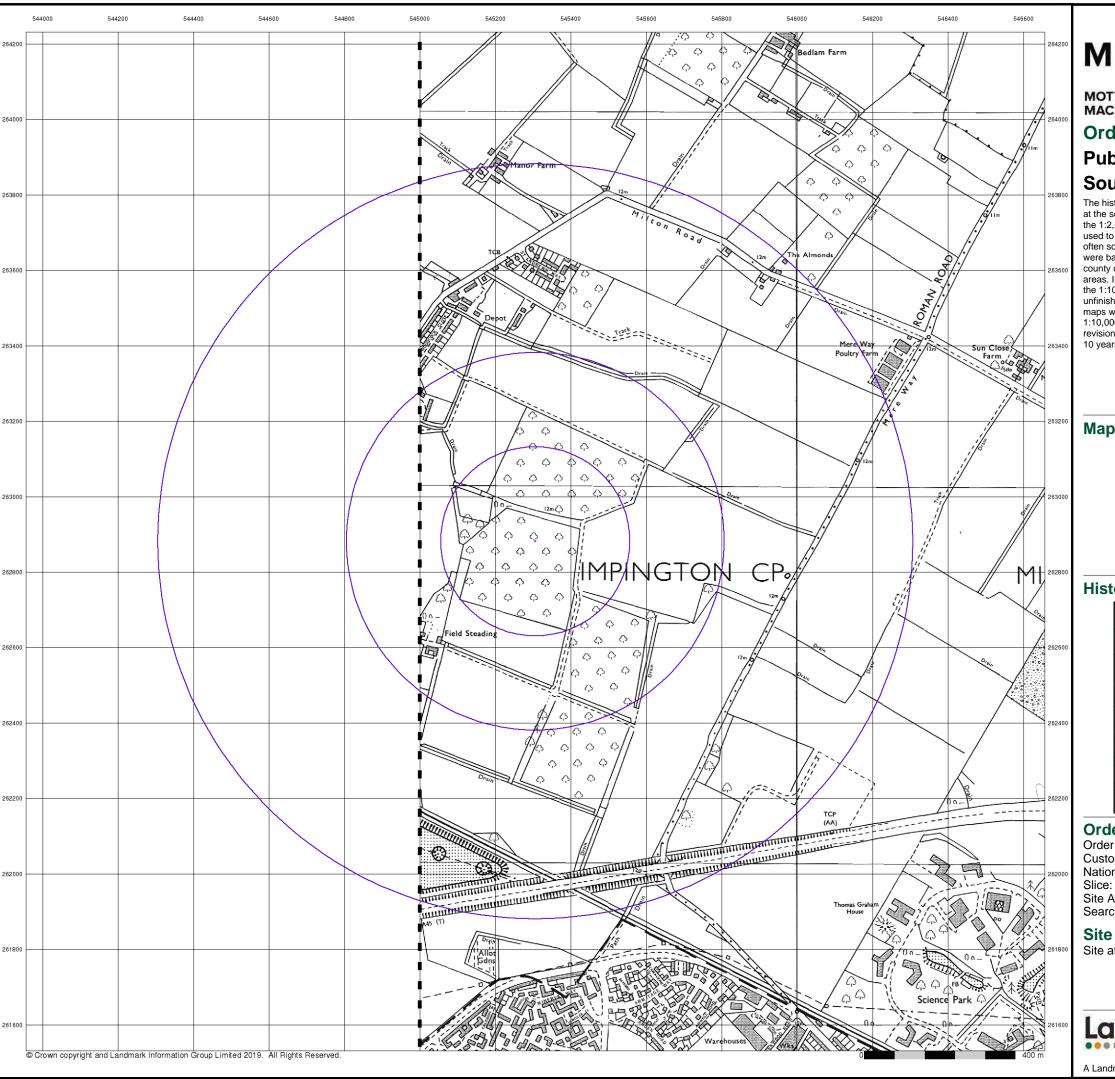

#### **Order Details:**

**Order Number:** 

208728784\_1\_1

**Customer Reference:** 

409071BA01(5)

**National Grid Reference:** 

545310, 262880

Slice:

Α

Site Area (Ha):

0.01

Search Buffer (m):

1000

#### **Site Details:**

Site at Impington Cambridgeshire