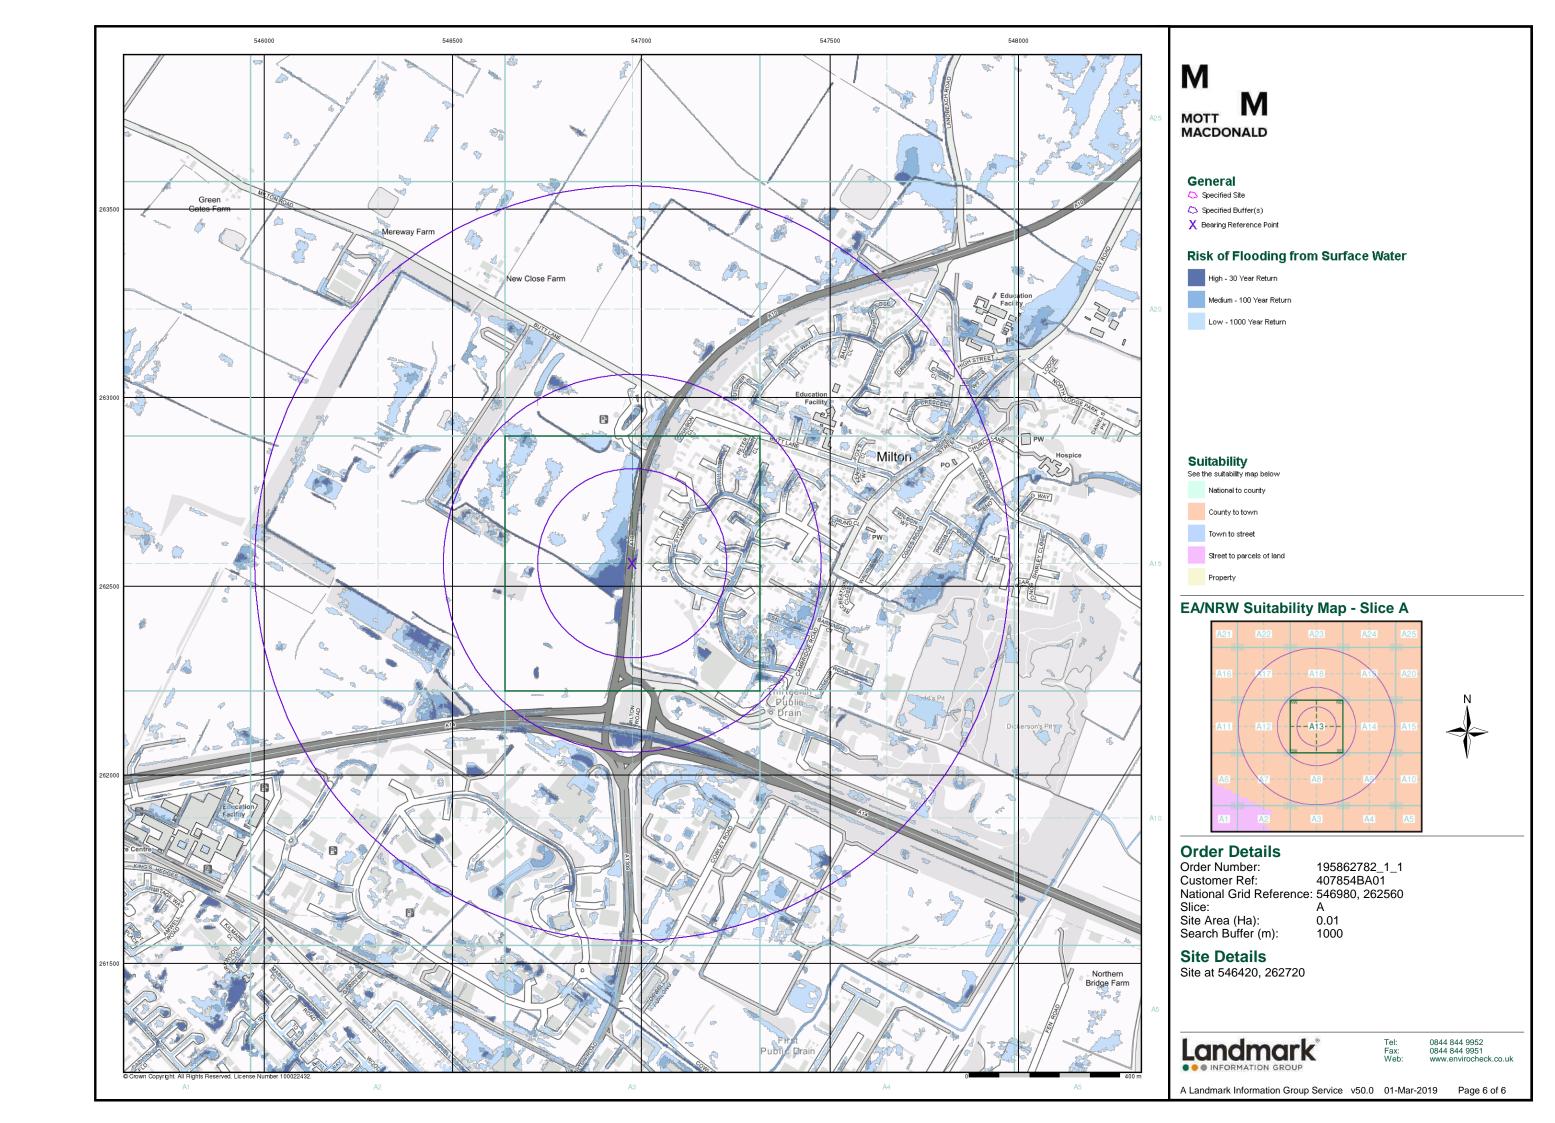

| Data Type                                                         | Page<br>Number | On Site | 0 to 250m | 251 to 500m | 501 to 1000m<br>(*up to 2000m) |
|-------------------------------------------------------------------|----------------|---------|-----------|-------------|--------------------------------|
| Geological                                                        |                |         |           |             |                                |
| BGS 1:625,000 Solid Geology                                       | pg 26          | Yes     | n/a       | n/a         | n/a                            |
| BGS Estimated Soil Chemistry                                      | pg 26          | Yes     | Yes       | Yes         | Yes                            |
| BGS Recorded Mineral Sites                                        |                |         |           |             |                                |
| BGS Urban Soil Chemistry                                          |                |         |           |             |                                |
| BGS Urban Soil Chemistry Averages                                 |                |         |           |             |                                |
| CBSCB Compensation District                                       |                |         | n/a       | n/a         | n/a                            |
| Coal Mining Affected Areas                                        |                |         | n/a       | n/a         | n/a                            |
| Mining Instability                                                |                |         | n/a       | n/a         | n/a                            |
| Man-Made Mining Cavities                                          |                |         |           |             |                                |
| Natural Cavities                                                  |                |         |           |             |                                |
| Non Coal Mining Areas of Great Britain                            |                |         |           | n/a         | n/a                            |
| Potential for Collapsible Ground Stability Hazards                | pg 27          | Yes     |           | n/a         | n/a                            |
| Potential for Compressible Ground Stability Hazards               |                |         |           | n/a         | n/a                            |
| Potential for Ground Dissolution Stability Hazards                |                |         |           | n/a         | n/a                            |
| Potential for Landslide Ground Stability Hazards                  | pg 28          | Yes     |           | n/a         | n/a                            |
| Potential for Running Sand Ground Stability Hazards               | pg 28          | Yes     |           | n/a         | n/a                            |
| Potential for Shrinking or Swelling Clay Ground Stability Hazards | pg 28          | Yes     |           | n/a         | n/a                            |
| Radon Potential - Radon Affected Areas                            |                |         | n/a       | n/a         | n/a                            |
| Radon Potential - Radon Protection Measures                       |                |         | n/a       | n/a         | n/a                            |
| Industrial Land Use                                               |                |         |           |             |                                |
| Contemporary Trade Directory Entries                              | pg 29          |         |           |             | 10                             |
| Fuel Station Entries                                              |                |         |           |             |                                |
| Points of Interest - Commercial Services                          |                |         |           |             |                                |
| Points of Interest - Education and Health                         | pg 29          |         |           |             | 4                              |
| Points of Interest - Manufacturing and Production                 | pg 30          |         |           |             | 2                              |
| Points of Interest - Public Infrastructure                        | pg 30          |         |           |             | 1                              |
| Points of Interest - Recreational and Environmental               | pg 30          |         |           |             | 1                              |
| Gas Pipelines                                                     |                |         |           |             |                                |
| Underground Electrical Cables                                     |                |         |           |             |                                |