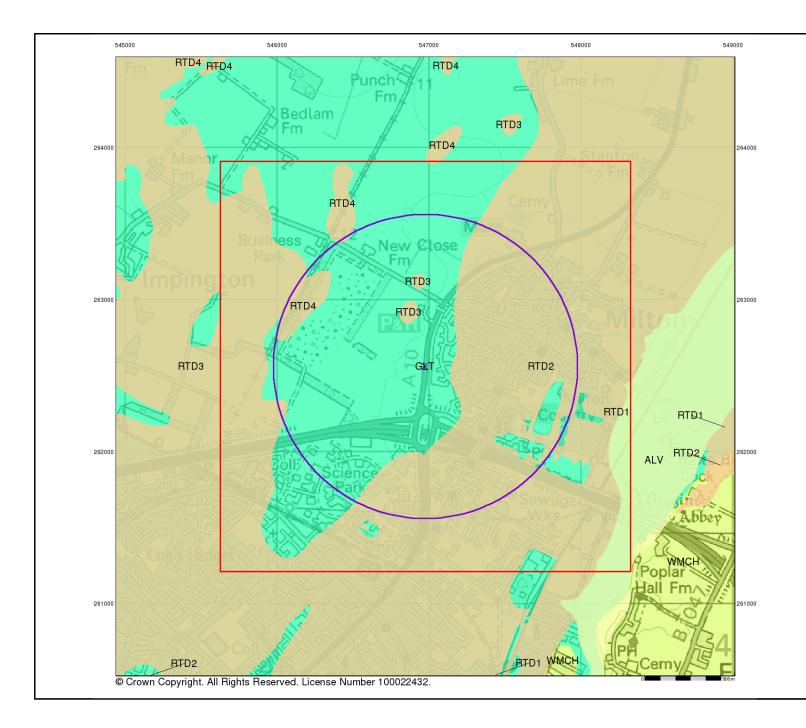

hic and sedimentary.

The BGS Faults and Rock Segments dataset includes geological faults (e.g. normal, thrust), and thin beds mapped as lines (e.g. coal seam, gypsum bed). Some of these are linked to other particular 1:50,000 Geology datasets, for example, coal seams are part of the bedrock sequence, most faults and mineral veins primarily affect the bedrock but cut across the strata and post date its deposition.

### Bedrock and Faults Map - Slice A





### Order Details:

Order Number: Customer Reference: National Grid Reference: Slice: Site Area (Ha): Search Buffer (m):

546980, 262560 A 0.01 1000

195862782\_1\_1 407854BA01

Site Details: Site at 546420, 262720

Landmark INFORMATION GROUP

Tel: 0844 844 9952 Fax: 0844 844 9951 Web: www.envirocheck.co

v15.0 01-Mar-2019

Page 4 of 5



# M MOTT MACDONALD

### **Combined Surface Geology**

The Combined Surface Geology map combines all the previous maps into one combined geological overview of your site.

Please consult the legends to the previous maps to interpret the Combined "Surface Geology" map.

### Additional Information

More information on 1:50,000 Geological mapping and explanations of rock classifications can be found on the BGS website. Using the LEX Codes in this report, further descriptions of rock types can be obtained by interrogating the 'BGS Lexicon of Named Rock Units'. This database can be accessed by following the 'Information and Data' link on the BGS

### Contact

British Geological Survey Kingsley Dunham Centre Keyworth Nottingham NG12 5GG Telephone: 0115 936 3143 Fax: 0115 936 3276 email: enquiri