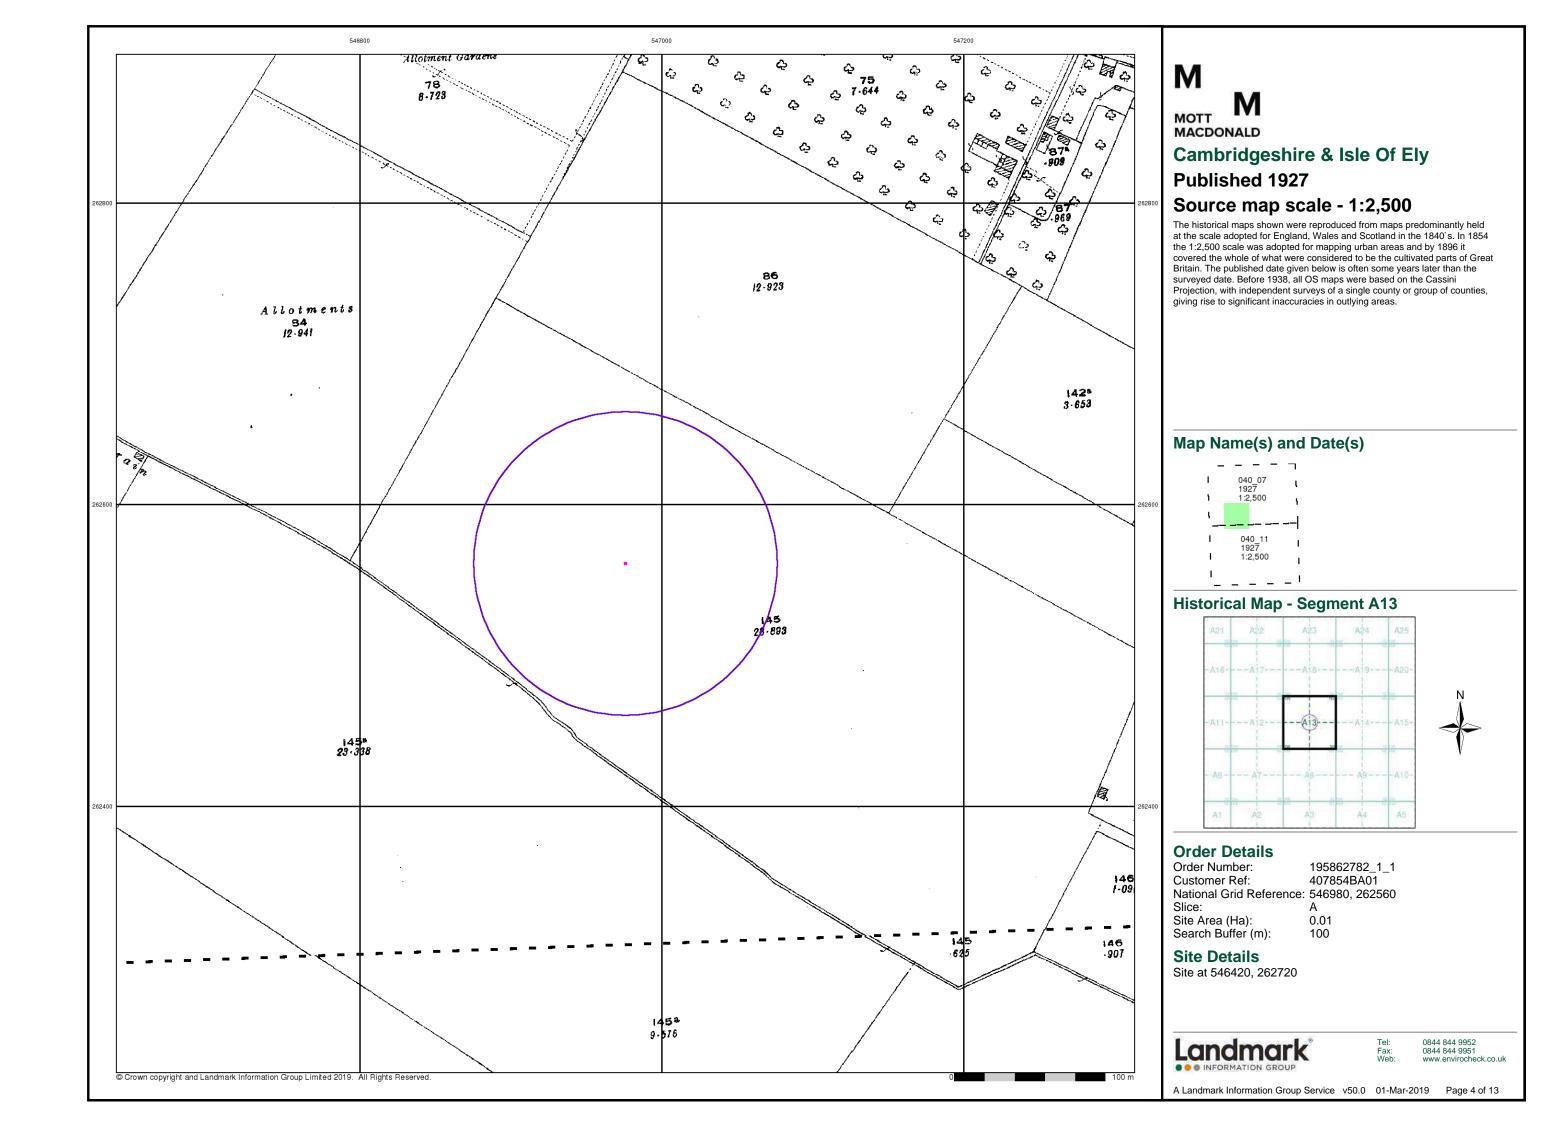

| Additional SIMs                | 1:2,500 | 1984 - 1990 | 7  |
| Ordnance Survey Plan           | 1:1,250 | 1990 - 1992 | 8  |
| Additional SIMs                | 1:1,250 | 1992        | 9  |
| Large-Scale National Grid Data | 1:2,500 | 1993        | 10 |
| Large-Scale National Grid Data | 1:1,250 | 1993        | 11 |
| Large-Scale National Grid Data | 1:2,500 | 1994        | 12 |
| Historical Aerial Photography  | 1:2,500 | 2000        | 13 |

# **Historical Map - Segment A13**



### **Order Details**

Order Number: 195862782\_1\_1 407854BA01 Customer Ref: National Grid Reference: 546980, 262560 Slice:

Site Area (Ha): Search Buffer (m): 100

**Site Details** 

Site at 546420, 262720



0844 844 9952 0844 844 9951

A Landmark Information Group Service v50.0 01-Mar-2019 Page 1 of 13















# MOTT MACDONALD **Ordnance Survey Plan** Published 1990 - 1992 Source map scale - 1:1,250

The historical maps shown were reproduced from maps predominantly held at the scale adopted for England, Wales and Scotland in the 1840's. In 1854 the 1:2,500 scale was adopted for mapping urban areas and by 1896 it covered the whole of what were considered to be the cultivated parts of Great Britain. The published date given below is often some years later than the surveyed date. Before 1938, all OS maps were based on the Cassini Projection, with independent surveyes of a single county or group of counties, giving rise to significant inaccuracies in outlying areas.

# Map Name(s) and Date(s)



# **Historical Map - Segment A13**



## **Order Details**

Order Number: 195862782\_1\_1 40785