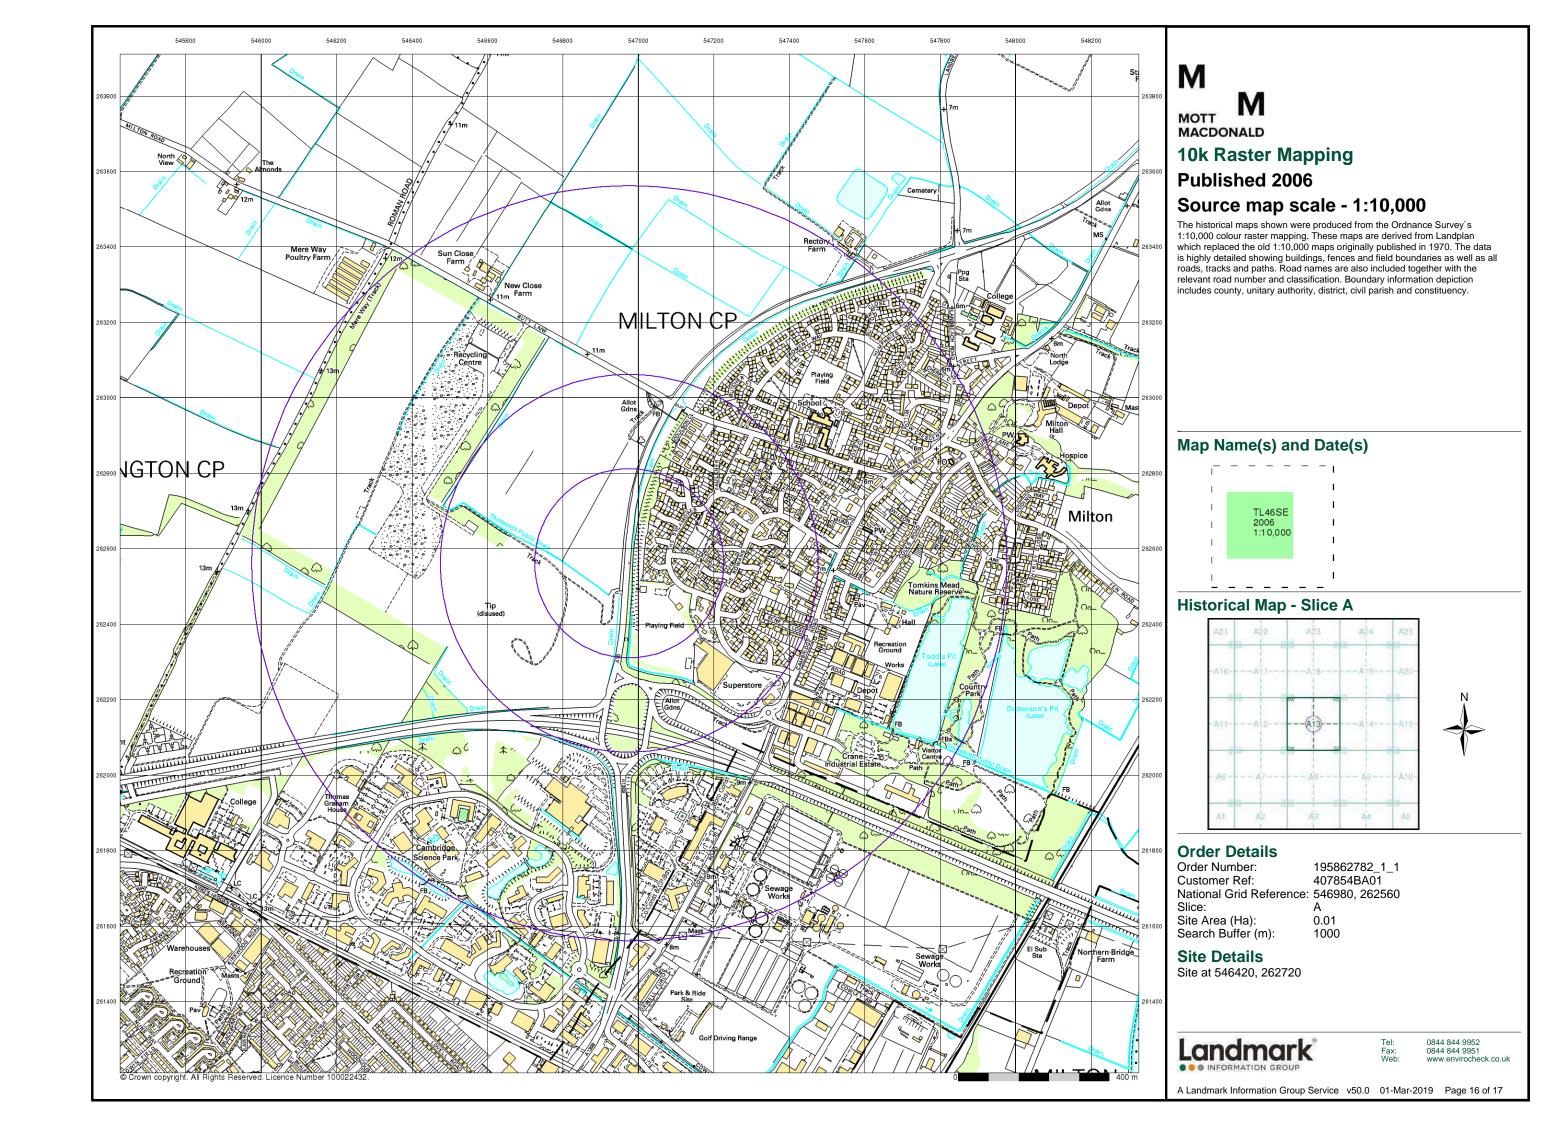

#### **Order Details:**

**Order Number:** 

208728784\_1\_1

**Customer Reference:** 

409071BA01(5)

**National Grid Reference:** 

545310, 262880

Slice:

Α

Site Area (Ha):

0.01

Search Buffer (m):

1000

#### **Site Details:**

Site at Impington Cambridgeshire