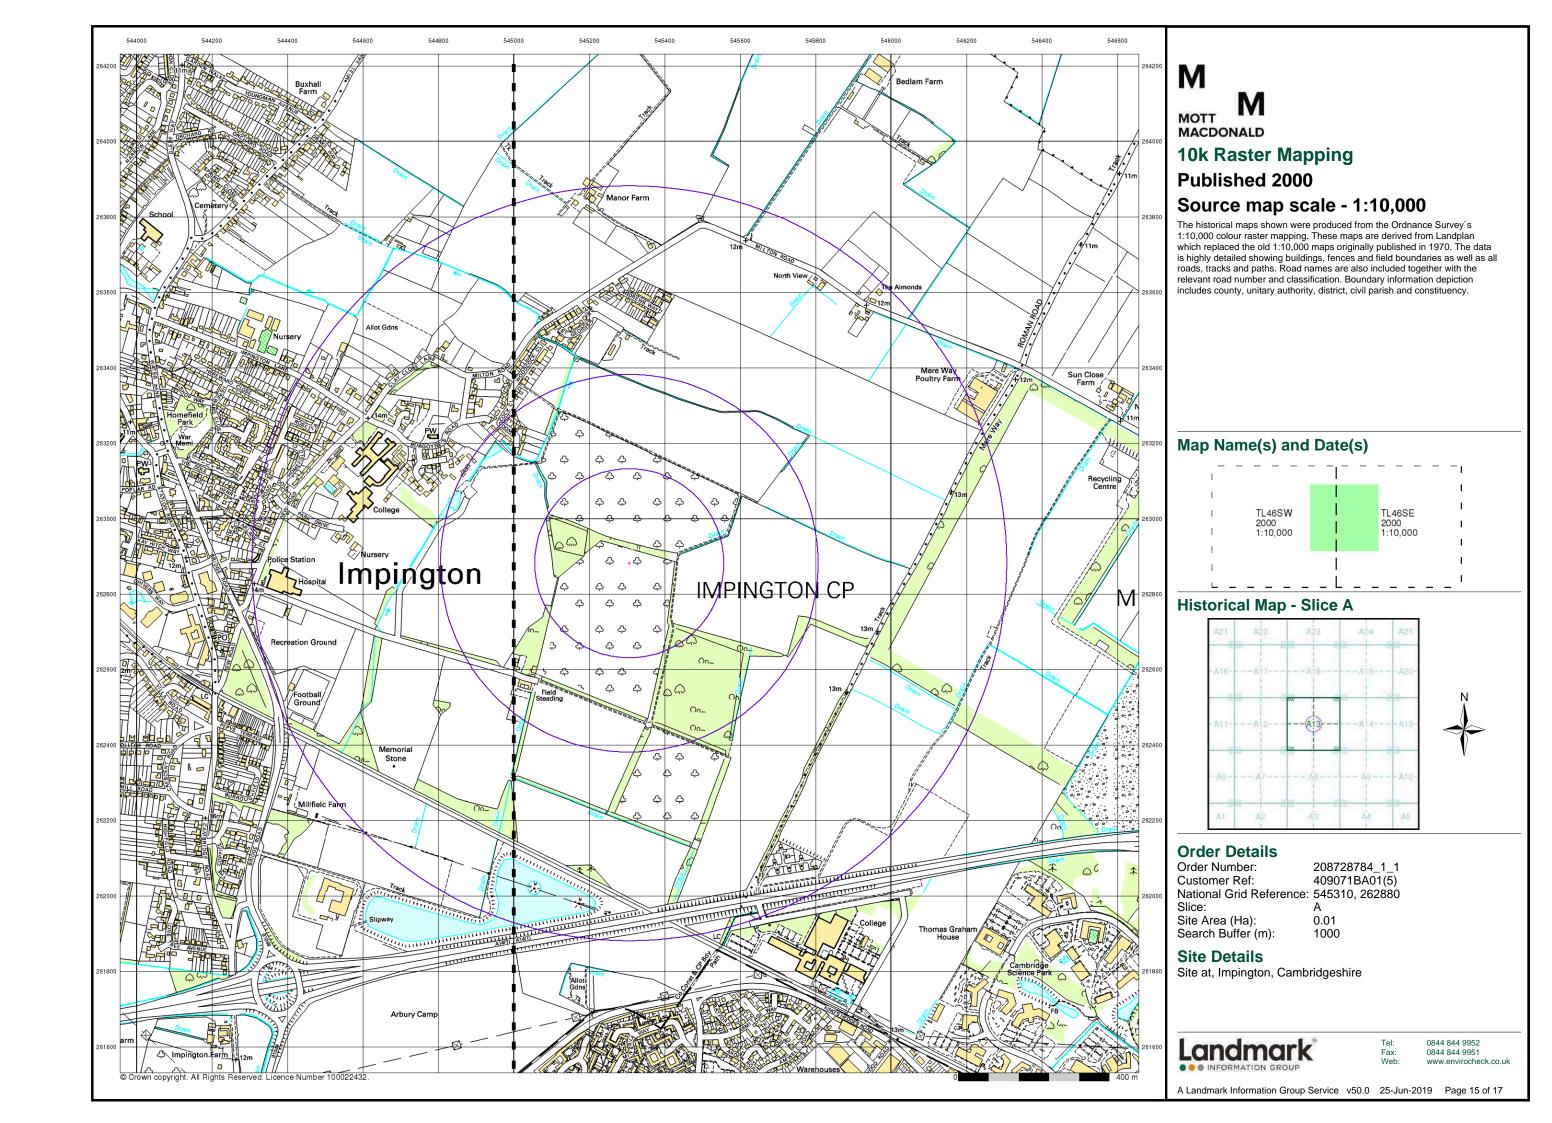

#### **Order Details:**

**Order Number:** 

208728784\_1\_1

**Customer Reference:** 

409071BA01(5)

**National Grid Reference:** 

545310, 262880

Slice:

Α

Site Area (Ha):

0.01

Search Buffer (m):

1000

#### **Site Details:**

Site at Impington Cambridgeshire