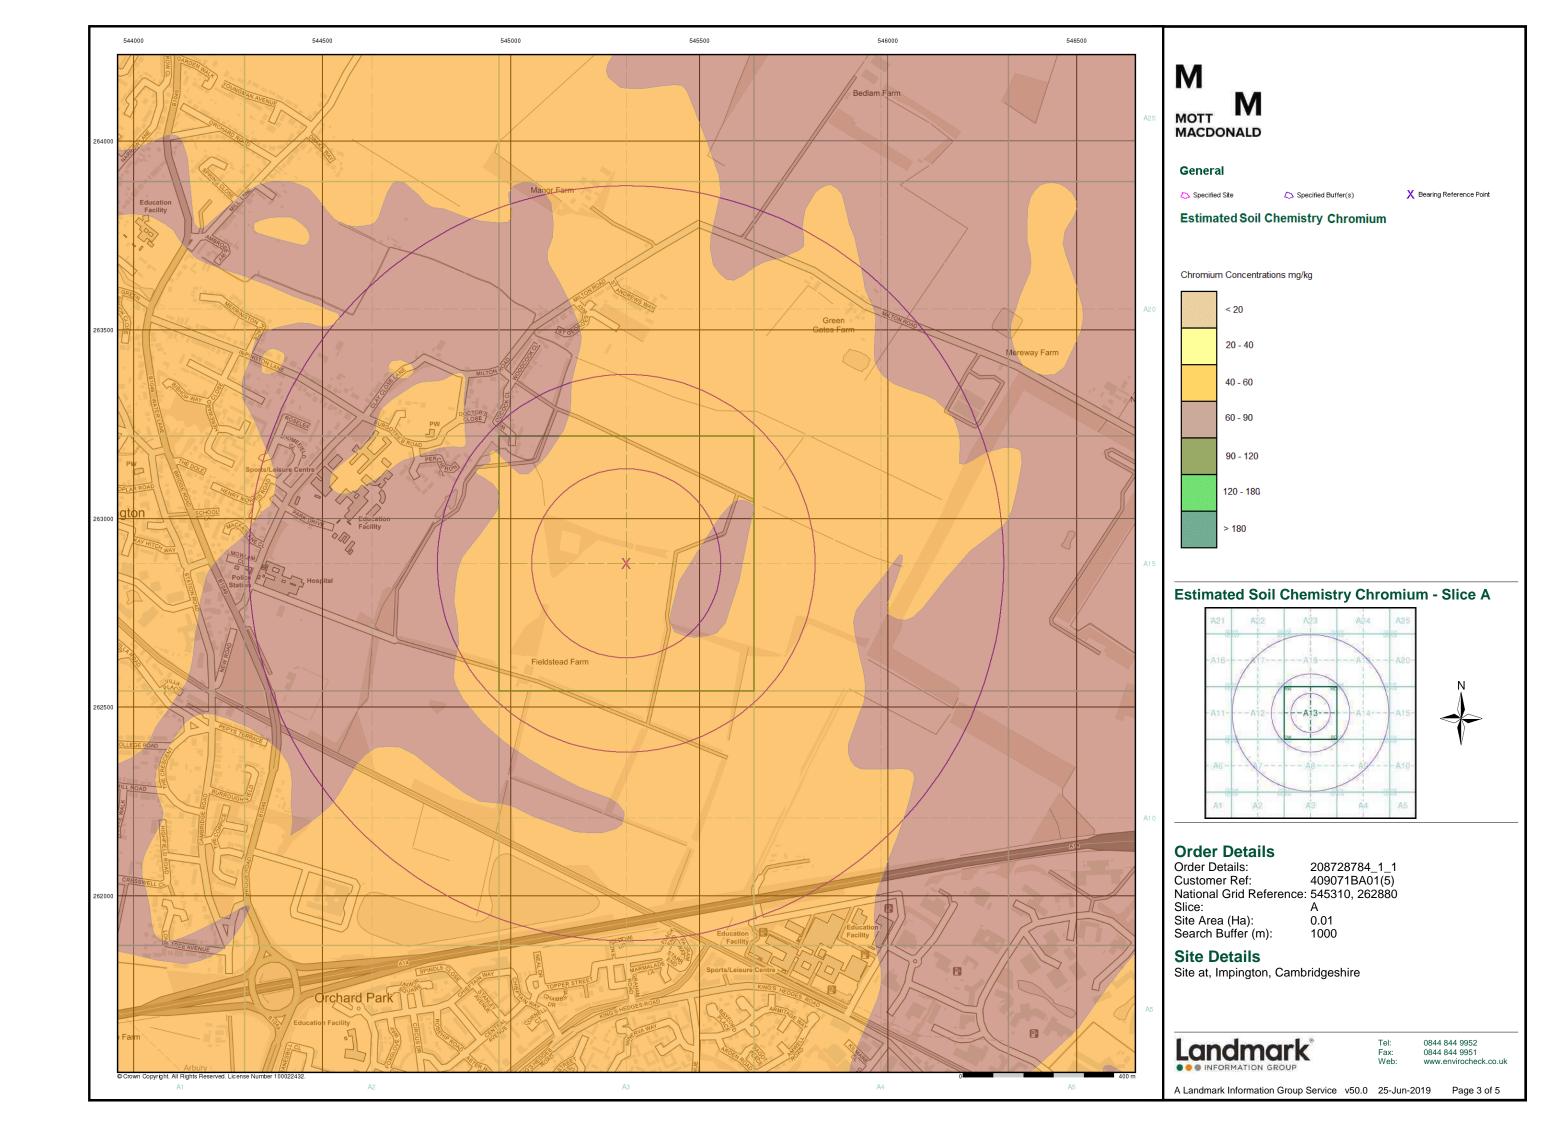

| Data Type                                                         | Page<br>Number | On Site | 0 to 250m | 251 to 500m | 501 to 1000m<br>(*up to 2000m) |
|-------------------------------------------------------------------|----------------|---------|-----------|-------------|--------------------------------|
| Geological                                                        |                |         |           |             |                                |
| BGS 1:625,000 Solid Geology                                       | pg 26          | Yes     | n/a       | n/a         | n/a                            |
| BGS Estimated Soil Chemistry                                      | pg 26          | Yes     | Yes       | Yes         | Yes                            |
| BGS Recorded Mineral Sites                                        |                |         |           |             |                                |
| BGS Urban Soil Chemistry                                          |                |         |           |             |                                |
| BGS Urban Soil Chemistry Averages                                 |                |         |           |             |                                |
| CBSCB Compensation District                                       |                |         | n/a       | n/a         | n/a                            |
| Coal Mining Affected Areas                                        |                |         | n/a       | n/a         | n/a                            |
| Mining Instability                                                |                |         | n/a       | n/a         | n/a                            |
| Man-Made Mining Cavities                                          |                |         |           |             |                                |
| Natural Cavities                                                  |                |         |           |             |                                |
| Non Coal Mining Areas of Great Britain                            |                |         |           | n/a         | n/a                            |
| Potential for Collapsible Ground Stability Hazards                | pg 27          | Yes     |           | n/a         | n/a                            |
| Potential for Compressible Ground Stability Hazards               |                |         |           | n/a         | n/a                            |
| Potential for Ground Dissolution Stability Hazards                |                |         |           | n/a         | n/a                            |
| Potential for Landslide Ground Stability Hazards                  | pg 28          | Yes     |           | n/a         | n/a                            |
| Potential for Running Sand Ground Stability Hazards               | pg 28          | Yes     |           | n/a         | n/a                            |
| Potential for Shrinking or Swelling Clay Ground Stability Hazards | pg 28          | Yes     |           | n/a         | n/a                            |
| Radon Potential - Radon Affected Areas                            |                |         | n/a       | n/a         | n/a                            |
| Radon Potential - Radon Protection Measures                       |                |         | n/a       | n/a         | n/a                            |
| Industrial Land Use                                               |                |         |           |             |                                |
| Contemporary Trade Directory Entries                              | pg 29          |         |           |             | 10                             |
| Fuel Station Entries                                              |                |         |           |             |                                |
| Points of Interest - Commercial Services                          |                |         |           |             |                                |
| Points of Interest - Education and Health                         | pg 29          |         |           |             | 4                              |
| Points of Interest - Manufacturing and Production                 | pg 30          |         |           |             | 2                              |
| Points of Interest - Public Infrastructure                        | pg 30          |         |           |             | 1                              |
| Points of Interest - Recreational and Environmental               | pg 30          |         |           |             | 1                              |
| Gas Pipelines                                                     |                |         |           |             |                                |
| Underground Electrical Cables                                     |                |         |           |             |                                |