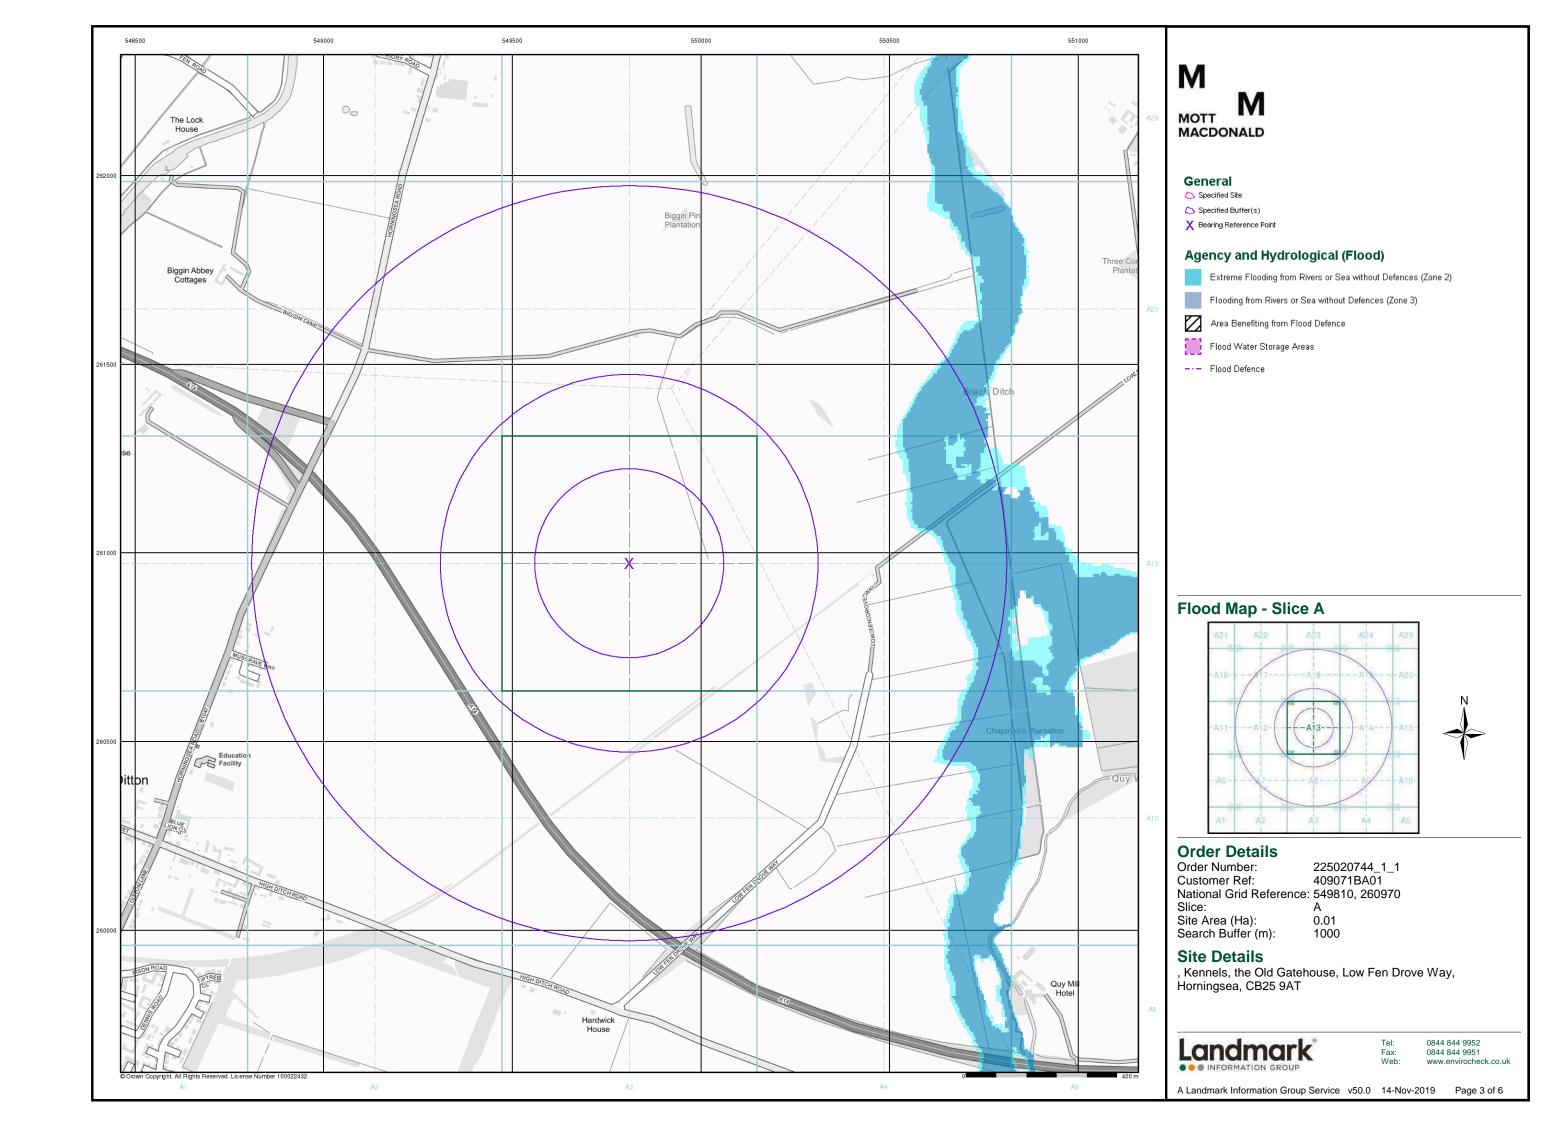

**Contents** 

Report Version v53.0

Order Number: 208728784\_1\_1 Date: 25-Jun-2019 rpr\_ec\_datasheet v53.0 A Landmark Information Group Service

| Data Type                                                     | Page<br>Number | On Site | 0 to 250m | 251 to 500m | 501 to 1000m<br>(*up to 2000m) |
|---------------------------------------------------------------|----------------|---------|-----------|-------------|--------------------------------|
| Agency & Hydrological                                         |                |         |           |             |                                |
| BGS Groundwater Flooding Susceptibility                       | pg 1           | Yes     |           | Yes         | n/a                            |
| Contaminated Land Register Entries and Notices                |                |         |           |             |                                |
| Discharge Consents                                            | pg 1           |         |           | 3           | 3                              |
| Prosecutions Relating to Controlled Waters                    |                |         | n/a       | n/a         | n/a                            |
| Enforcement and Prohibition Notices                           |                |         |           |             |                                |
| Integrated Pollution Controls                                 |                |         |           |             |                                |
| Integrated Pollution Prevention And Control                   |                |         |           |             |                                |
| Local Authority Integrated Pollution Prevention And Control   |                |         |           |             |                                |
| Local Authority Pollution Prevention and Controls             |                |         |           |             |                                |
| Local Authority Pollution Prevention and Control Enforcements |                |         |           |             |                                |
| Nearest Surface Water Feature                                 | pg 2           |         | Yes       |             |                                |
| Pollution Incidents to Controlled Waters                      | pg 2           |         |           |             | 3                              |
| Prosecutions Relating to Authorised Processes                 |                |         |           |             |                                |
| Registered Radioactive Substances                             |                |         |           |             |                                |
| River Quality                                                 |                |         |           |             |                                |
| River Quality Biology Sampling Points                         |                |         |           |             |                                |
| River Quality Chemistry Sampling Points                       |                |         |           |             |                                |
| Substantiated Pollution Incident Register                     |                |         |           |             |                                |
| Water Abstractions                                            | pg 3           |         |           | 2           | 8 (*42)                        |
| Water Industry Act Referrals                                  |                |         |           |             |                                |
| Groundwater Vulnerability Map                                 | pg 16          | Yes     | n/a       | n/a         | n/a                            |
| Groundwater Vulnerability - Soluble Rock Risk                 |                |         | n/a       | n/a         | n/a                            |
| Groundwater Vulnerability - Local Information                 |                |         | n/a       | n/a         | n/a                            |
| Bedrock Aquifer Designations                                  | pg 16          | Yes     | n/a       | n/a         | n/a                            |
| Superficial Aquifer Designations                              | pg 16          | Yes     | n/a       | n/a         | n/a                            |
| Source Protection Zones                                       |                |         |           |             |                                |
| Extreme Flooding from Rivers or Sea without Defences          |                |         |           | n/a         | n/a                            |
| Flooding from Rivers or Sea without Defences                  |                |         |           | n/a         | n/a                            |
| Areas Benefiting from Flood Defences                          |                |         |           | n/a         | n/a                            |
| Flood Water Storage Areas                                     |                |         |           | n/a         | n/a                            |
| Flood Defences                                                |                |         |           | n/a         | n/a                            |
| OS Water Network Lines                                        | pg 16          |         | 1         | 16          | 52                             |