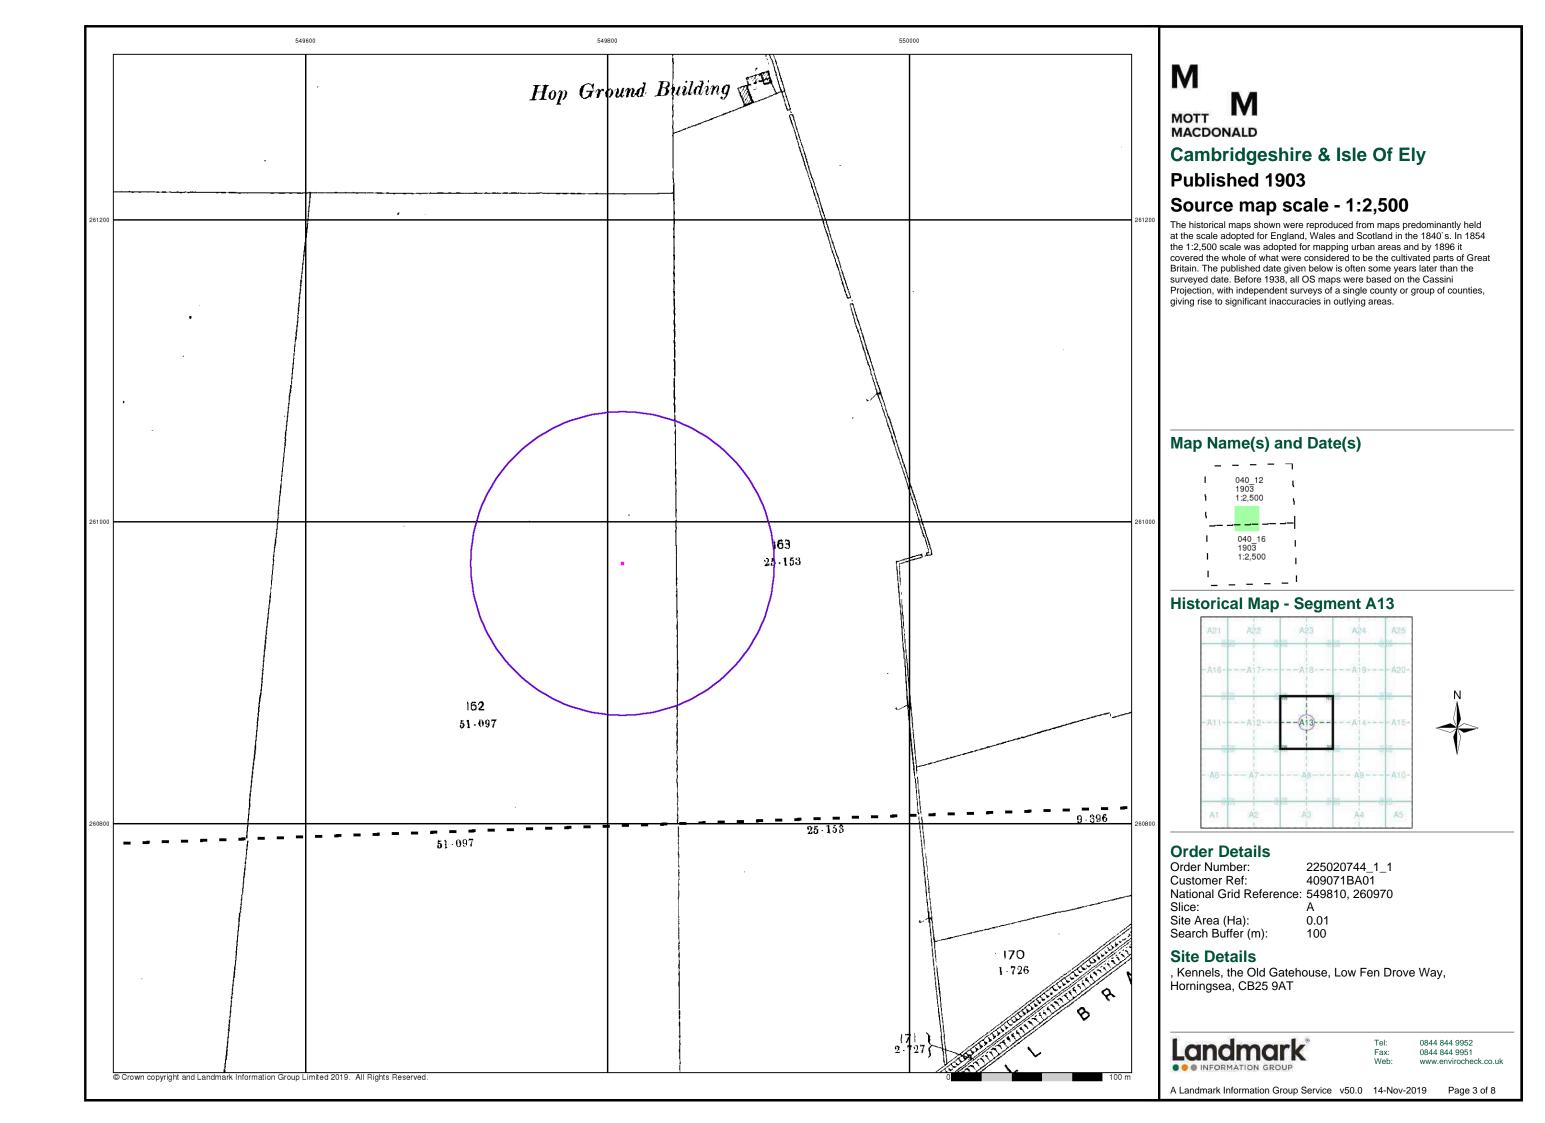

|
| Cambridgeshire & Isle Of Ely   | 1:2,500 | 1903        | 3  |
| Cambridgeshire & Isle Of Ely   | 1:2,500 | 1927        | 4  |
| Ordnance Survey Plan           | 1:2,500 | 1971 - 1972 | 5  |
| Additional SIMs                | 1:2,500 | 1979        | 6  |
| Large-Scale National Grid Data | 1:2,500 | 1993 - 1994 | 7  |
| Historical Aerial Photography  | 1:2,500 | 1999        | 8  |

#### **Historical Map - Segment A13**



#### **Order Details**

Order Number: 225020744\_1\_1 409071BA01 Customer Ref: National Grid Reference: 549810, 260970

Slice:

Site Area (Ha): 0.01 Search Buffer (m): 100

#### Site Details

, Kennels, the Old Gatehouse, Low Fen Drove Way, Horningsea, CB25 9AT



0844 844 9952 www.envirocheck.co.uk

A Landmark Information Group Service v50.0 14-Nov-2019 Page 1 of 8









## MACDONALD

## **Ordnance Survey Plan**

## **Published 1971 - 1972** Source map scale - 1:2,500

The historical maps shown were reproduced from maps predominantly held at the scale adopted for England, Wales and Scotland in the 1840's. In 1854 the 1:2,500 scale was adopted for mapping urban areas and by 1896 it covered the whole of what were considered to be the cultivated parts of Great Britain. The published date given below is often some years later than the surveyed date. Before 1938, all OS maps were based on the Cassini Projection, with independent surveyes of a single county or group of counties, giving rise to significant inaccuracies in outlying areas.

#### Map Name(s) and Date(s)



#### **Historical Map - Segment A13**



#### **Order Details**

Order Number: 225020744