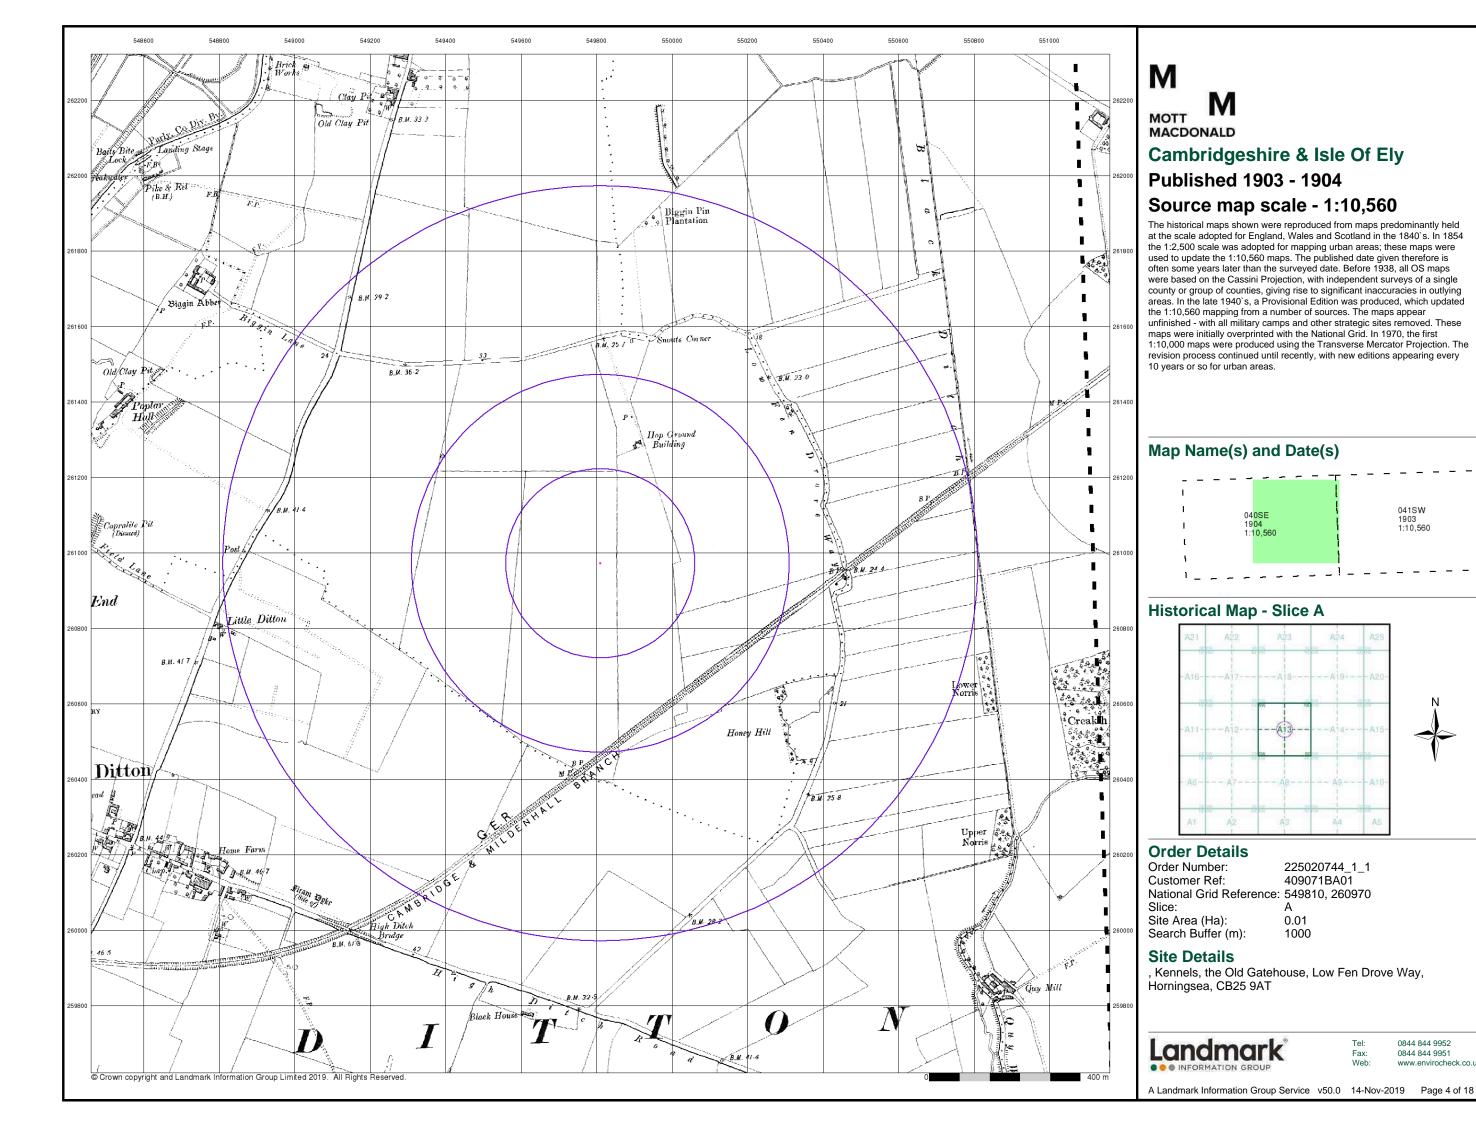

sources. The maps appear unfinished - with all military camps and other strategic sites removed. These maps were initially overprinted with the National Grid. In 1970, the first 1:10,000 maps were produced using the Transverse Mercator Projection. The revision process continued until recently, with new editions appearing every 10 years or so for urban areas.

## Map Name(s) and Date(s)



#### **Historical Map - Slice A**



#### **Order Details**

Order Number: 225020744\_1\_1 Customer Ref: 409071BA01 National Grid Reference: 549810, 260970

Site Area (Ha): Search Buffer (m): 0.01 1000

#### **Site Details**

, Kennels, the Old Gatehouse, Low Fen Drove Way, Horningsea, CB25 9AT



Tel: Fax: 0844 844 9952 0844 844 9951

A Landmark Information Group Service v50.0 14-Nov-2019 Page 3 of 18





## **Cambridgeshire & Isle Of Ely** Published 1926 - 1927

The historical maps shown were reproduced from maps predominantly held at the scale adopted for England, Wales and Scotland in the 1840's. In 1854 the 1:2,500 scale was adopted for mapping urban areas; these maps were used to update the 1:10,560 maps. The published date given therefore is often some years later than the surveyed date. Before 1938, all OS maps were based on the Cassini Projection, with independent surveys of a single county or group of counties, giving rise to significant inaccuracies in outlying areas. In the late 1940's, a Provisional Edition was produced, which updated the 1:10,560 mapping from a number of sources. The maps appear unfinished - with all military camps and other strategic sites removed. These m