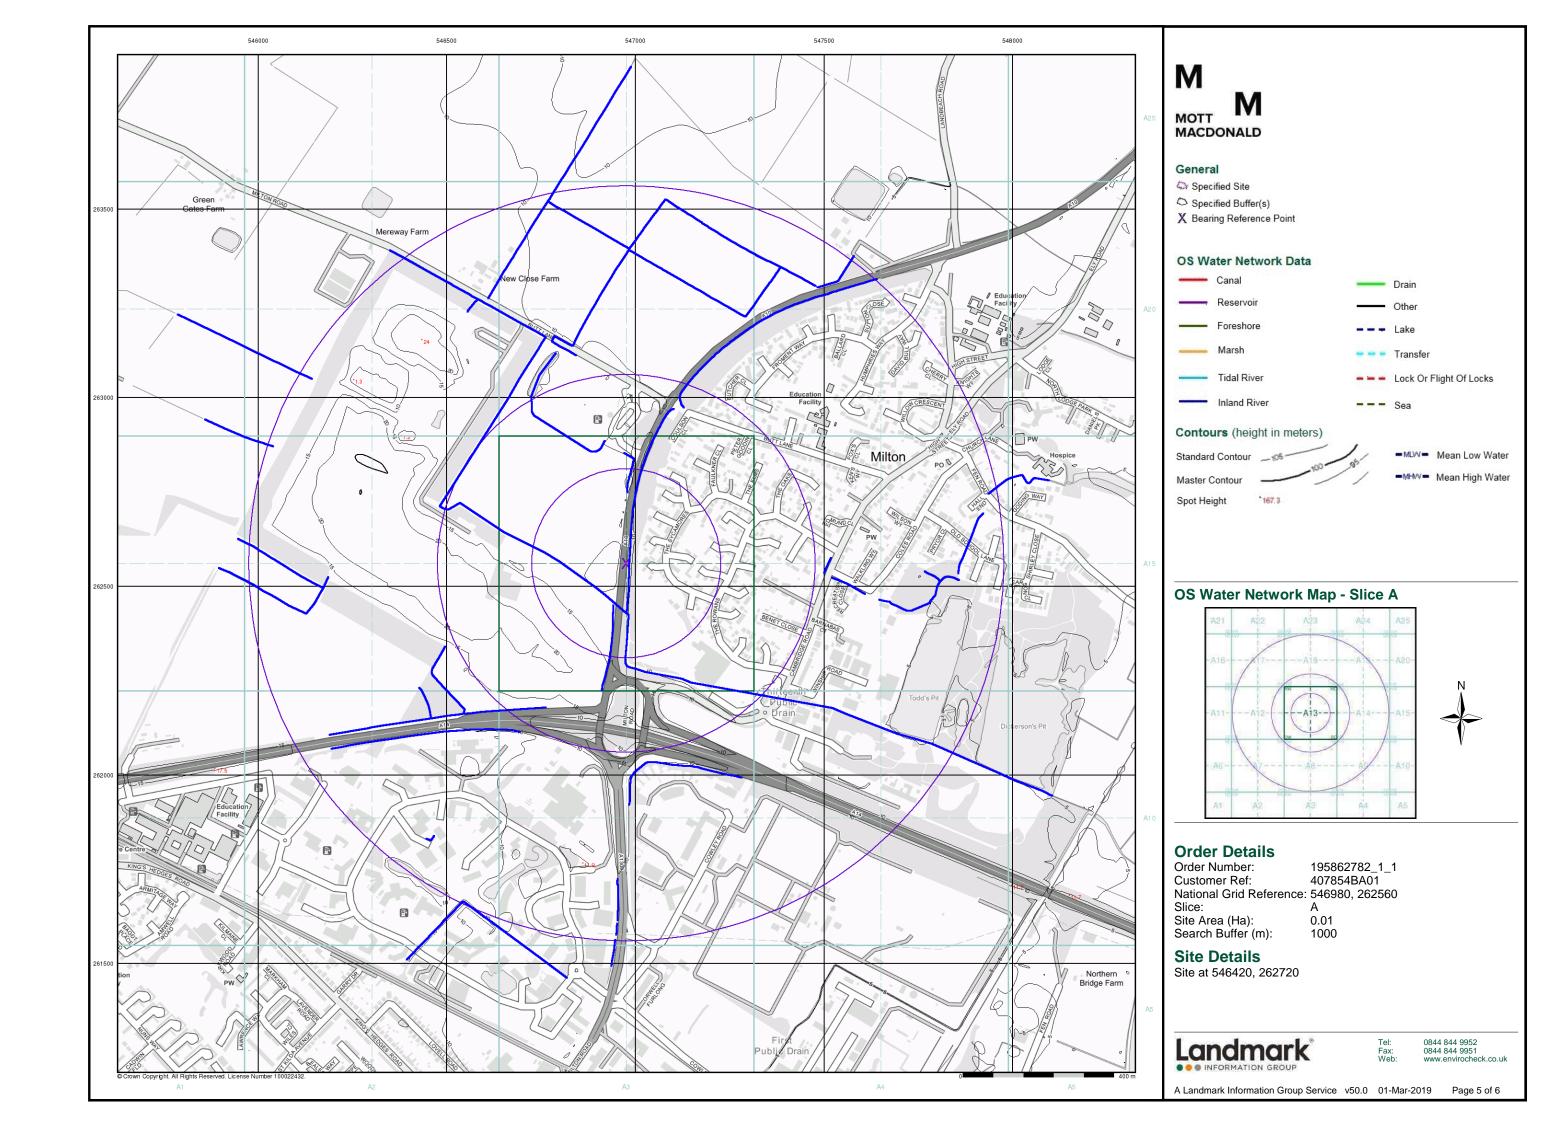

**Contents** 

Report Version v53.0

Order Number: 208728784\_1\_1 Date: 25-Jun-2019 rpr\_ec\_datasheet v53.0 A Landmark Information Group Service

| Data Type                                                     | Page<br>Number | On Site | 0 to 250m | 251 to 500m | 501 to 1000m<br>(*up to 2000m) |
|---------------------------------------------------------------|----------------|---------|-----------|-------------|--------------------------------|
| Agency & Hydrological                                         |                |         |           |             |                                |
| BGS Groundwater Flooding Susceptibility                       | pg 1           | Yes     |           | Yes         | n/a                            |
| Contaminated Land Register Entries and Notices                |                |         |           |             |                                |
| Discharge Consents                                            | pg 1           |         |           | 3           | 3                              |
| Prosecutions Relating to Controlled Waters                    |                |         | n/a       | n/a         | n/a                            |
| Enforcement and Prohibition Notices                           |                |         |           |             |                                |
| Integrated Pollution Controls                                 |                |         |           |             |                                |
| Integrated Pollution Prevention And Control                   |                |         |           |             |                                |
| Local Authority Integrated Pollution Prevention And Control   |                |         |           |             |                                |
| Local Authority Pollution Prevention and Controls             |                |         |           |             |                                |
| Local Authority Pollution Prevention and Control Enforcements |                |         |           |             |                                |
| Nearest Surface Water Feature                                 | pg 2           |         | Yes       |             |                                |
| Pollution Incidents to Controlled Waters                      | pg 2           |         |           |             | 3                              |
| Prosecutions Relating to Authorised Processes                 |                |         |           |             |                                |
| Registered Radioactive Substances                             |                |         |           |             |                                |
| River Quality                                                 |                |         |           |             |                                |
| River Quality Biology Sampling Points                         |                |         |           |             |                                |
| River Quality Chemistry Sampling Points                       |                |         |           |             |                                |
| Substantiated Pollution Incident Register                     |                |         |           |             |                                |
| Water Abstractions                                            | pg 3           |         |           | 2           | 8 (*42)                        |
| Water Industry Act Referrals                                  |                |         |           |             |                                |
| Groundwater Vulnerability Map                                 | pg 16          | Yes     | n/a       | n/a         | n/a                            |
| Groundwater Vulnerability - Soluble Rock Risk                 |                |         | n/a       | n/a         | n/a                            |
| Groundwater Vulnerability - Local Information                 |                |         | n/a       | n/a         | n/a                            |
| Bedrock Aquifer Designations                                  | pg 16          | Yes     | n/a       | n/a         | n/a                            |
| Superficial Aquifer Designations                              | pg 16          | Yes     | n/a       | n/a         | n/a                            |
| Source Protection Zones                                       |                |         |           |             |                                |
| Extreme Flooding from Rivers or Sea without Defences          |                |         |           | n/a         | n/a                            |
| Flooding from Rivers or Sea without Defences                  |                |         |           | n/a         | n/a                            |
| Areas Benefiting from Flood Defences                          |                |         |           | n/a         | n/a                            |
| Flood Water Storage Areas                                     |                |         |           | n/a         | n/a                            |
| Flood Defences                                                |                |         |           | n/a         | n/a                            |
| OS Water Network Lines                                        | pg 16          |         | 1         | 16          | 52                             |