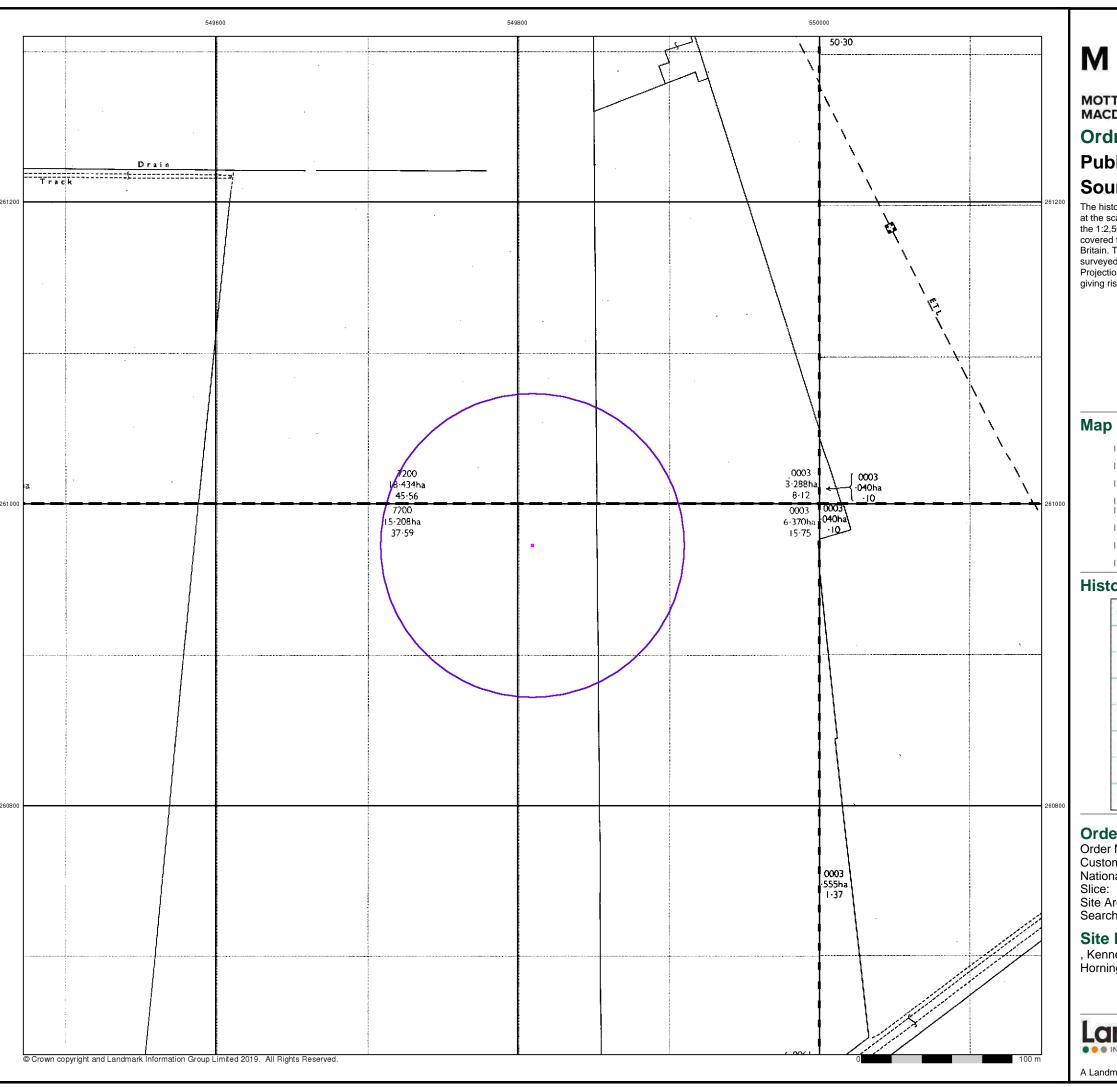

#### **Order Details:**

**Order Number:** 

208728784\_1\_1

**Customer Reference:** 

409071BA01(5)

**National Grid Reference:** 

545310, 262880

Slice:

Α

Site Area (Ha):

0.01

Search Buffer (m):

1000

#### **Site Details:**

Site at Impington Cambridgeshire