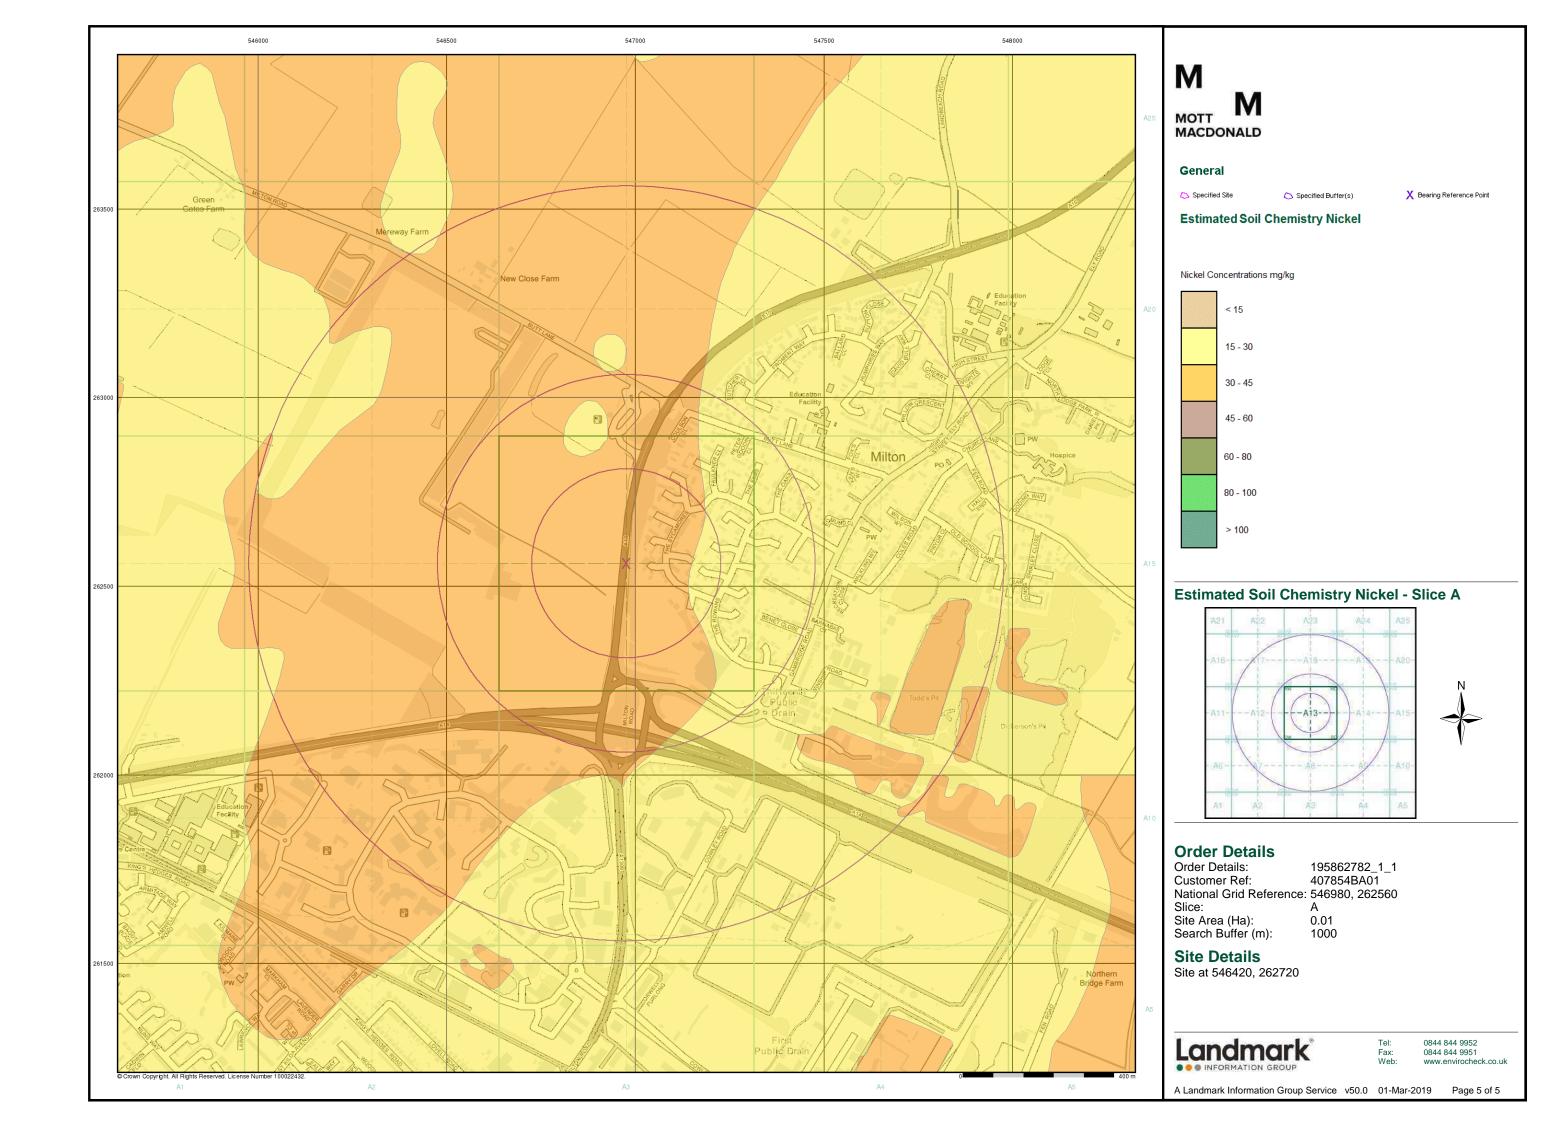

| Data Type                                                         | Page<br>Number | On Site | 0 to 250m | 251 to 500m | 501 to 1000m<br>(*up to 2000m) |
|-------------------------------------------------------------------|----------------|---------|-----------|-------------|--------------------------------|
| Geological                                                        |                |         |           |             |                                |
| BGS 1:625,000 Solid Geology                                       | pg 26          | Yes     | n/a       | n/a         | n/a                            |
| BGS Estimated Soil Chemistry                                      | pg 26          | Yes     | Yes       | Yes         | Yes                            |
| BGS Recorded Mineral Sites                                        |                |         |           |             |                                |
| BGS Urban Soil Chemistry                                          |                |         |           |             |                                |
| BGS Urban Soil Chemistry Averages                                 |                |         |           |             |                                |
| CBSCB Compensation District                                       |                |         | n/a       | n/a         | n/a                            |
| Coal Mining Affected Areas                                        |                |         | n/a       | n/a         | n/a                            |
| Mining Instability                                                |                |         | n/a       | n/a         | n/a                            |
| Man-Made Mining Cavities                                          |                |         |           |             |                                |
| Natural Cavities                                                  |                |         |           |             |                                |
| Non Coal Mining Areas of Great Britain                            |                |         |           | n/a         | n/a                            |
| Potential for Collapsible Ground Stability Hazards                | pg 27          | Yes     |           | n/a         | n/a                            |
| Potential for Compressible Ground Stability Hazards               |                |         |           | n/a         | n/a                            |
| Potential for Ground Dissolution Stability Hazards                |                |         |           | n/a         | n/a                            |
| Potential for Landslide Ground Stability Hazards                  | pg 28          | Yes     |           | n/a         | n/a                            |
| Potential for Running Sand Ground Stability Hazards               | pg 28          | Yes     |           | n/a         | n/a                            |
| Potential for Shrinking or Swelling Clay Ground Stability Hazards | pg 28          | Yes     |           | n/a         | n/a                            |
| Radon Potential - Radon Affected Areas                            |                |         | n/a       | n/a         | n/a                            |
| Radon Potential - Radon Protection Measures                       |                |         | n/a       | n/a         | n/a                            |
| Industrial Land Use                                               |                |         |           |             |                                |
| Contemporary Trade Directory Entries                              | pg 29          |         |           |             | 10                             |
| Fuel Station Entries                                              |                |         |           |             |                                |
| Points of Interest - Commercial Services                          |                |         |           |             |                                |
| Points of Interest - Education and Health                         | pg 29          |         |           |             | 4                              |
| Points of Interest - Manufacturing and Production                 | pg 30          |         |           |             | 2                              |
| Points of Interest - Public Infrastructure                        | pg 30          |         |           |             | 1                              |
| Points of Interest - Recreational and Environmental               | pg 30          |         |           |             | 1                              |
| Gas Pipelines                                                     |                |         |           |             |                                |
| Underground Electrical Cables                                     |                |         |           |             |                                |