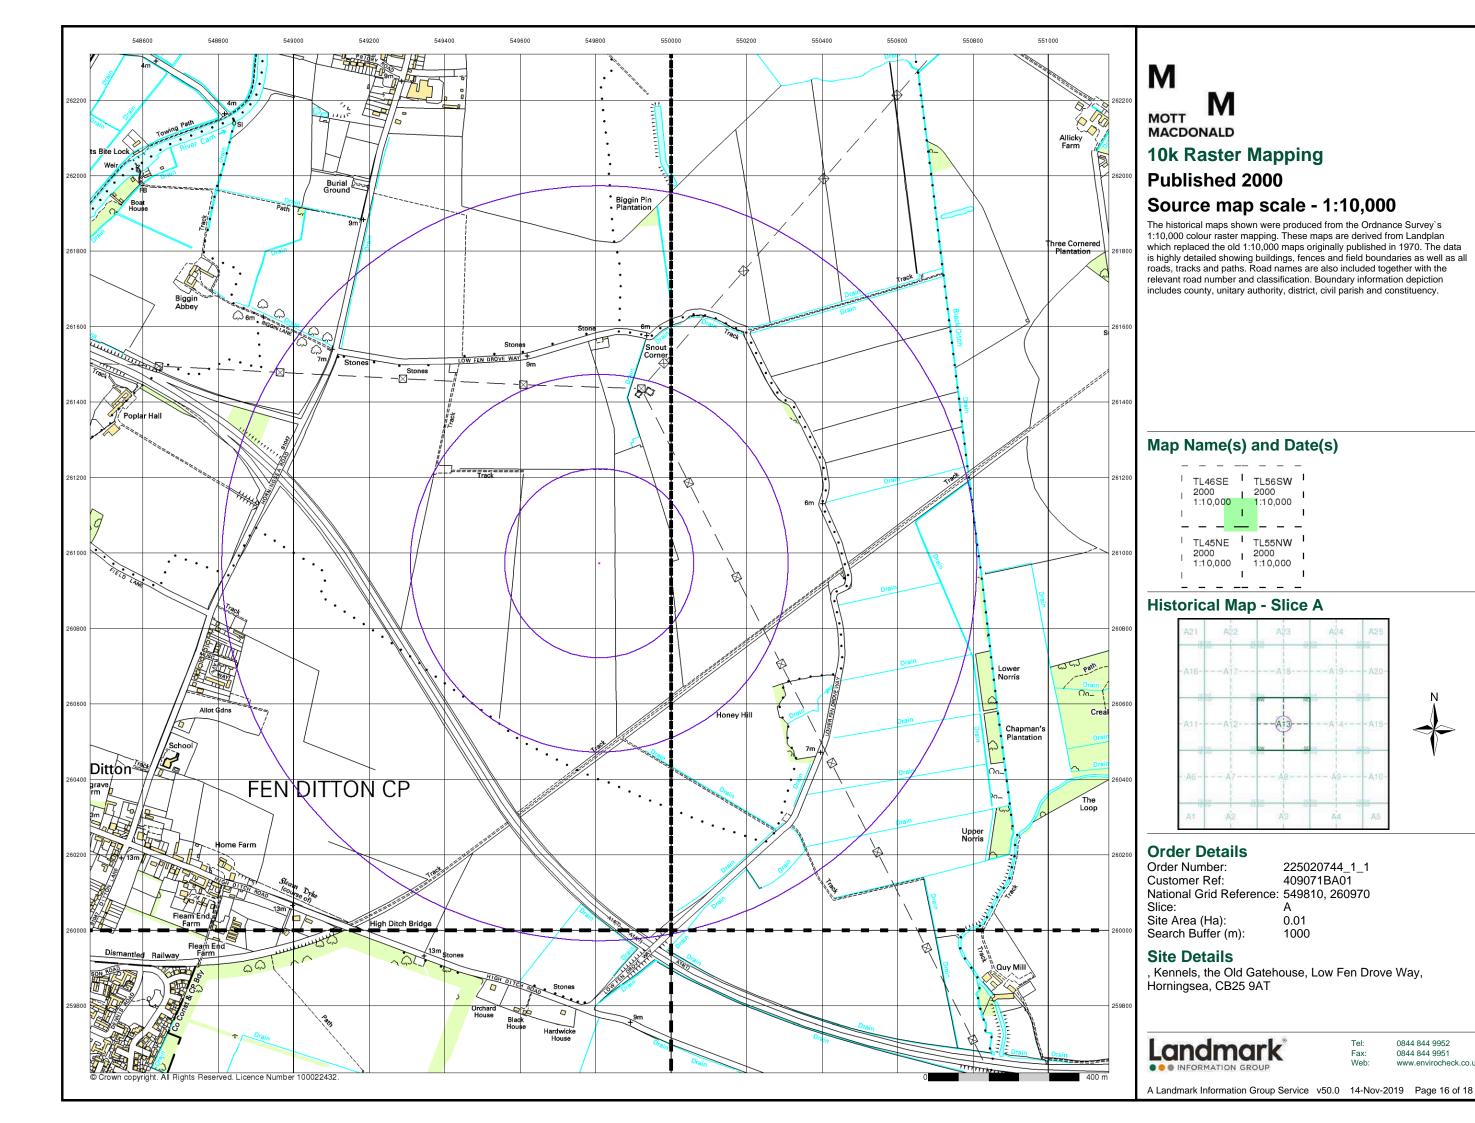

#### **Order Details:**

**Order Number:** 

208728784\_1\_1

**Customer Reference:** 

409071BA01(5)

**National Grid Reference:** 

545310, 262880

Slice:

Α

Site Area (Ha):

0.01

Search Buffer (m):

1000

#### **Site Details:**

Site at Impington Cambridgeshire

#### **Client Details:**

Miss L Bethell Mott Macdonald Demeter House Station Road Cambridge CB1 2RS

| Report Section        | Page Number |
|-----------------------|-------------|
| Summary               | -           |
| Agency & Hydrological | 1           |
| Waste                 | 25          |
| Hazardous Substances  | -           |
| Geological            | 26          |
| Industrial Land Use   | 29          |
| Sensitive Land Use    | 31          |
| Data Currency         | 32          |
| Data Suppliers        | 37          |
| Useful Contacts       | 38          |