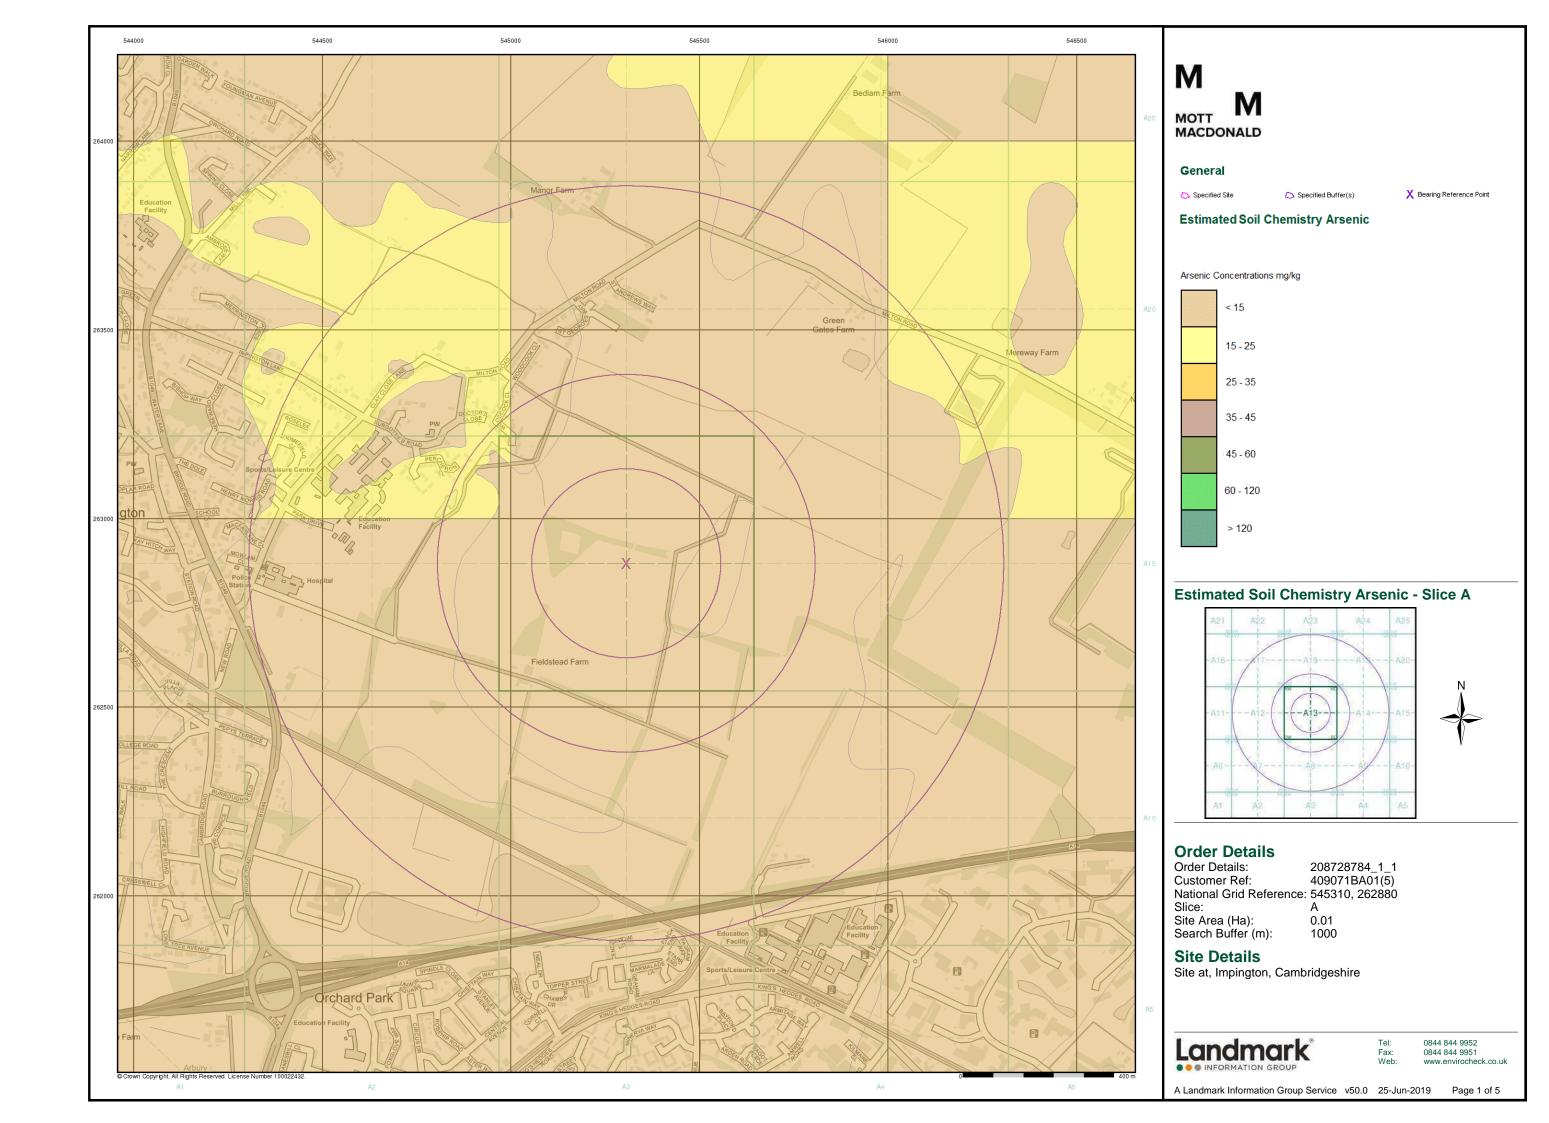

| Data Type                                                         | Page<br>Number | On Site | 0 to 250m | 251 to 500m | 501 to 1000m<br>(*up to 2000m) |
|-------------------------------------------------------------------|----------------|---------|-----------|-------------|--------------------------------|
| Geological                                                        |                |         |           |             |                                |
| BGS 1:625,000 Solid Geology                                       | pg 26          | Yes     | n/a       | n/a         | n/a                            |
| BGS Estimated Soil Chemistry                                      | pg 26          | Yes     | Yes       | Yes         | Yes                            |
| BGS Recorded Mineral Sites                                        |                |         |           |             |                                |
| BGS Urban Soil Chemistry                                          |                |         |           |             |                                |
| BGS Urban Soil Chemistry Averages                                 |                |         |           |             |                                |
| CBSCB Compensation District                                       |                |         | n/a       | n/a         | n/a                            |
| Coal Mining Affected Areas                                        |                |         | n/a       | n/a         | n/a                            |
| Mining Instability                                                |                |         | n/a       | n/a         | n/a                            |
| Man-Made Mining Cavities                                          |                |         |           |             |                                |
| Natural Cavities                                                  |                |         |           |             |                                |
| Non Coal Mining Areas of Great Britain                            |                |         |           | n/a         | n/a                            |
| Potential for Collapsible Ground Stability Hazards                | pg 27          | Yes     |           | n/a         | n/a                            |
| Potential for Compressible Ground Stability Hazards               |                |         |           | n/a         | n/a                            |
| Potential for Ground Dissolution Stability Hazards                |                |         |           | n/a         | n/a                            |
| Potential for Landslide Ground Stability Hazards                  | pg 28          | Yes     |           | n/a         | n/a                            |
| Potential for Running Sand Ground Stability Hazards               | pg 28          | Yes     |           | n/a         | n/a                            |
| Potential for Shrinking or Swelling Clay Ground Stability Hazards | pg 28          | Yes     |           | n/a         | n/a                            |
| Radon Potential - Radon Affected Areas                            |                |         | n/a       | n/a         | n/a                            |
| Radon Potential - Radon Protection Measures                       |                |         | n/a       | n/a         | n/a                            |
| Industrial Land Use                                               |                |         |           |             |                                |
| Contemporary Trade Directory Entries                              | pg 29          |         |           |             | 10                             |
| Fuel Station Entries                                              |                |         |           |             |                                |
| Points of Interest - Commercial Services                          |                |         |           |             |                                |
| Points of Interest - Education and Health                         | pg 29          |         |           |             | 4                              |
| Points of Interest - Manufacturing and Production                 | pg 30          |         |           |             | 2                              |
| Points of Interest - Public Infrastructure                        | pg 30          |         |           |             | 1                              |
| Points of Interest - Recreational and Environmental               | pg 30          |         |           |             | 1                              |
| Gas Pipelines                                                     |                |         |           |             |                                |
| Underground Electrical Cables                                     |                |         |           |             |                                |