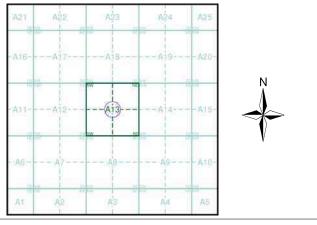

ished date given therefore is often some years later than the surveyed date. Before 1938, all OS maps were based on the Cassini Projection, with independent surveys of a single county or group of counties, giving rise to significant inaccuracies in outlying areas. In the late 1940's, a Provisional Edition was produced, which updated the 1:10,560 mapping from a number of sources. The maps appear unfinished - with all military camps and other strategic sites removed. These maps were initially overprinted with the National Grid. In 1970, the first 1:10,000 maps were produced using the Transverse Mercator Projection. The revision process continued until recently, with new editions appearing every 10 years or so for urban areas.

## Map Name(s) and Date(s)



#### **Historical Map - Slice A**



#### **Order Details**

Order Number: 208728784\_1\_1 Customer Ref: 409071BA01(5) National Grid Reference: 545310, 262880

Site Area (Ha): Search Buffer (m): 0.01 1000

#### **Site Details**

Site at, Impington, Cambridgeshire



0844 844 9952

A Landmark Information Group Service v50.0 25-Jun-2019 Page 11 of 17



# M MOTT MACDONALD Ordnance S

## **Ordnance Survey Plan**

## Published 1982 - 1983 Source map scale - 1:10,000

The historical maps shown were reproduced from maps predominantly held at the scale adopted for England, Wales and Scotland in the 1840's. In 1854 the 1:2,500 scale was adopted for mapping urban areas; these maps were used to update the 1:10,560 maps. The published date given therefore is often some years later than the surveyed date. Before 1938, all OS maps were