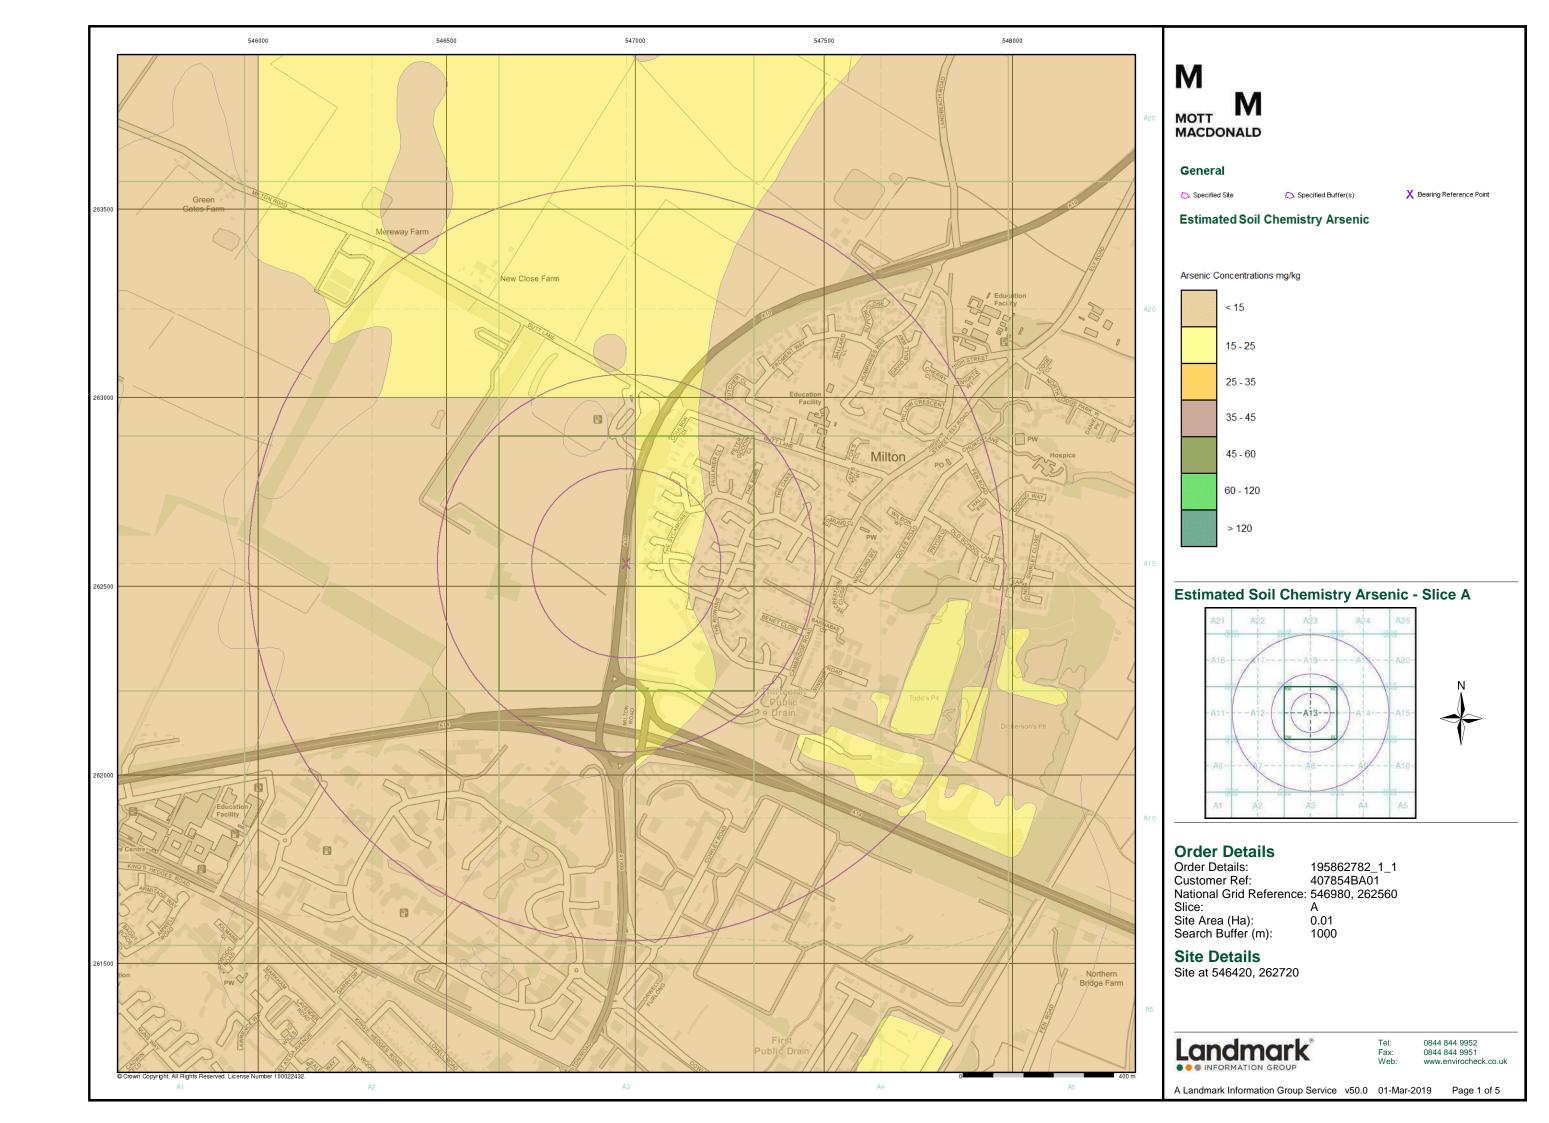

| Data Type                                                         | Page<br>Number | On Site | 0 to 250m | 251 to 500m | 501 to 1000m<br>(*up to 2000m) |
|-------------------------------------------------------------------|----------------|---------|-----------|-------------|--------------------------------|
| Geological                                                        |                |         |           |             |                                |
| BGS 1:625,000 Solid Geology                                       | pg 26          | Yes     | n/a       | n/a         | n/a                            |
| BGS Estimated Soil Chemistry                                      | pg 26          | Yes     | Yes       | Yes         | Yes                            |
| BGS Recorded Mineral Sites                                        |                |         |           |             |                                |
| BGS Urban Soil Chemistry                                          |                |         |           |             |                                |
| BGS Urban Soil Chemistry Averages                                 |                |         |           |             |                                |
| CBSCB Compensation District                                       |                |         | n/a       | n/a         | n/a                            |
| Coal Mining Affected Areas                                        |                |         | n/a       | n/a         | n/a                            |
| Mining Instability                                                |                |         | n/a       | n/a         | n/a                            |
| Man-Made Mining Cavities                                          |                |         |           |             |                                |
| Natural Cavities                                                  |                |         |           |             |                                |
| Non Coal Mining Areas of Great Britain                            |                |         |           | n/a         | n/a                            |
| Potential for Collapsible Ground Stability Hazards                | pg 27          | Yes     |           | n/a         | n/a                            |
| Potential for Compressible Ground Stability Hazards               |                |         |           | n/a         | n/a                            |
| Potential for Ground Dissolution Stability Hazards                |                |         |           | n/a         | n/a                            |
| Potential for Landslide Ground Stability Hazards                  | pg 28          | Yes     |           | n/a         | n/a                            |
| Potential for Running Sand Ground Stability Hazards               | pg 28          | Yes     |           | n/a         | n/a                            |
| Potential for Shrinking or Swelling Clay Ground Stability Hazards | pg 28          | Yes     |           | n/a         | n/a                            |
| Radon Potential - Radon Affected Areas                            |                |         | n/a       | n/a         | n/a                            |
| Radon Potential - Radon Protection Measures                       |                |         | n/a       | n/a         | n/a                            |
| Industrial Land Use                                               |                |         |           |             |                                |
| Contemporary Trade Directory Entries                              | pg 29          |         |           |             | 10                             |
| Fuel Station Entries                                              |                |         |           |             |                                |
| Points of Interest - Commercial Services                          |                |         |           |             |                                |
| Points of Interest - Education and Health                         | pg 29          |         |           |             | 4                              |
| Points of Interest - Manufacturing and Production                 | pg 30          |         |           |             | 2                              |
| Points of Interest - Public Infrastructure                        | pg 30          |         |           |             | 1                              |
| Points of Interest - Recreational and Environmental               | pg 30          |         |           |             | 1                              |
| Gas Pipelines                                                     |                |         |           |             |                                |
| Underground Electrical Cables                                     |                |         |           |             |                                |