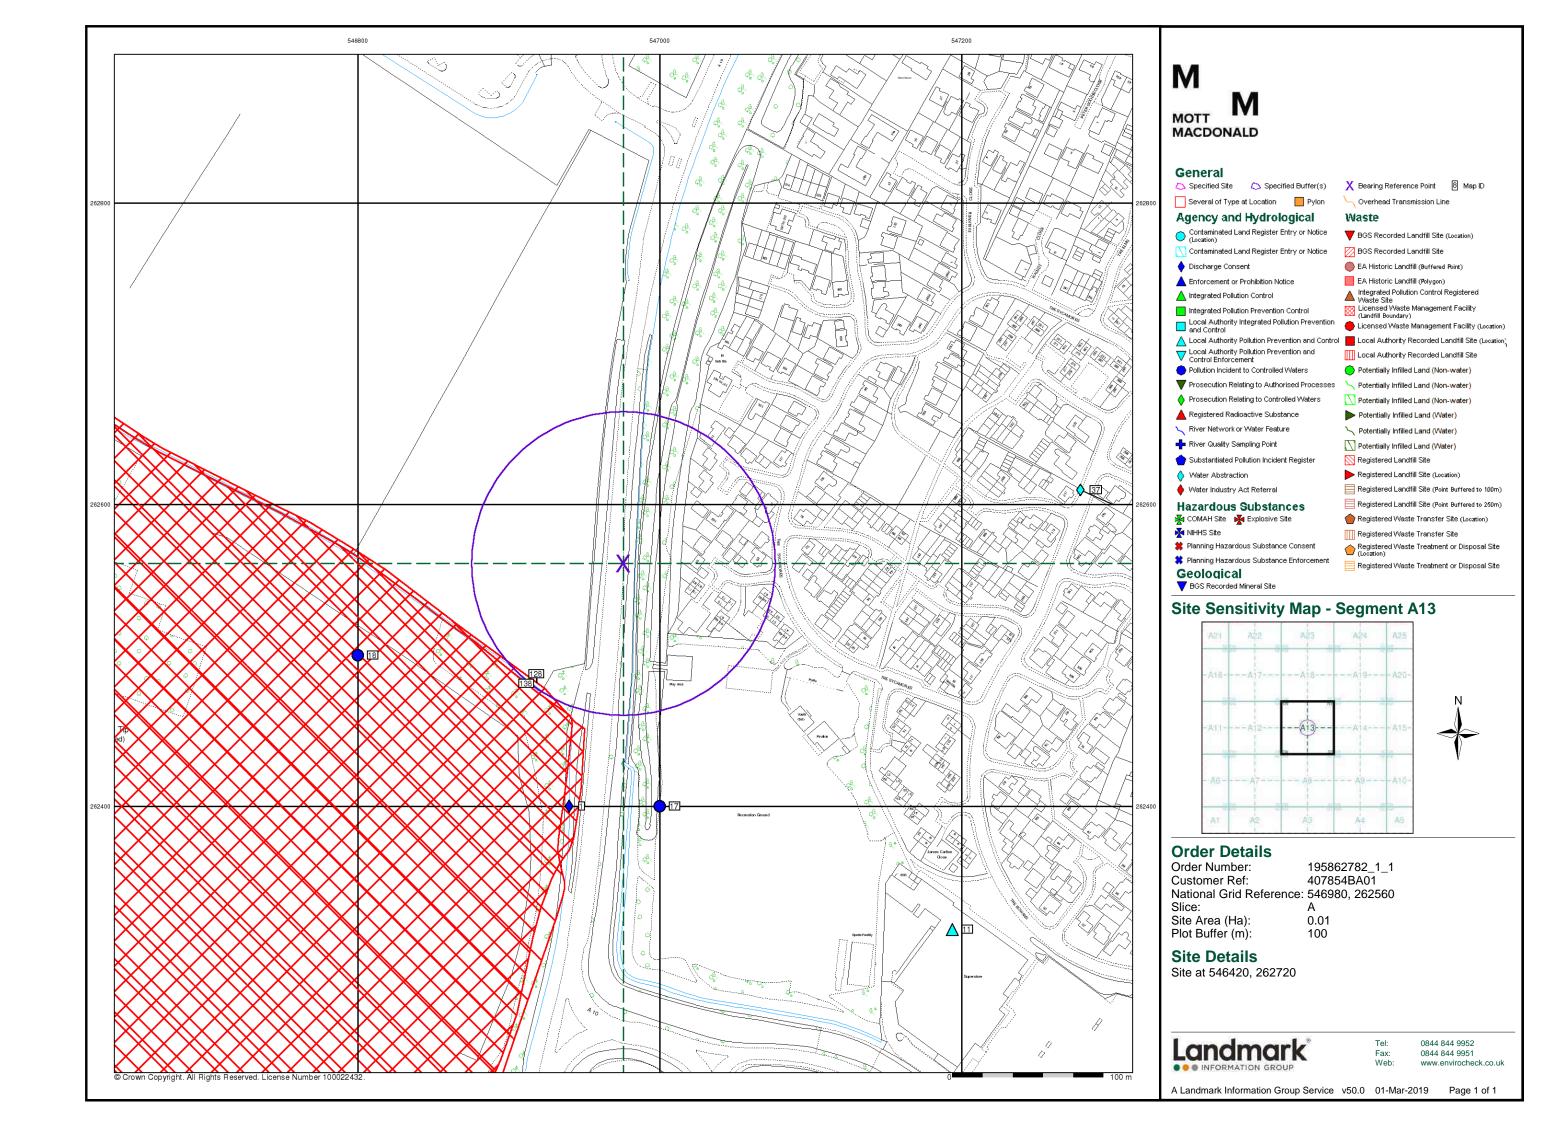

#### **Order Details:**

**Order Number:** 

208728784\_1\_1

**Customer Reference:** 

409071BA01(5)

**National Grid Reference:** 

545310, 262880

Slice:

Α

Site Area (Ha):

0.01

Search Buffer (m):

1000

#### **Site Details:**

Site at Impington Cambridgeshire