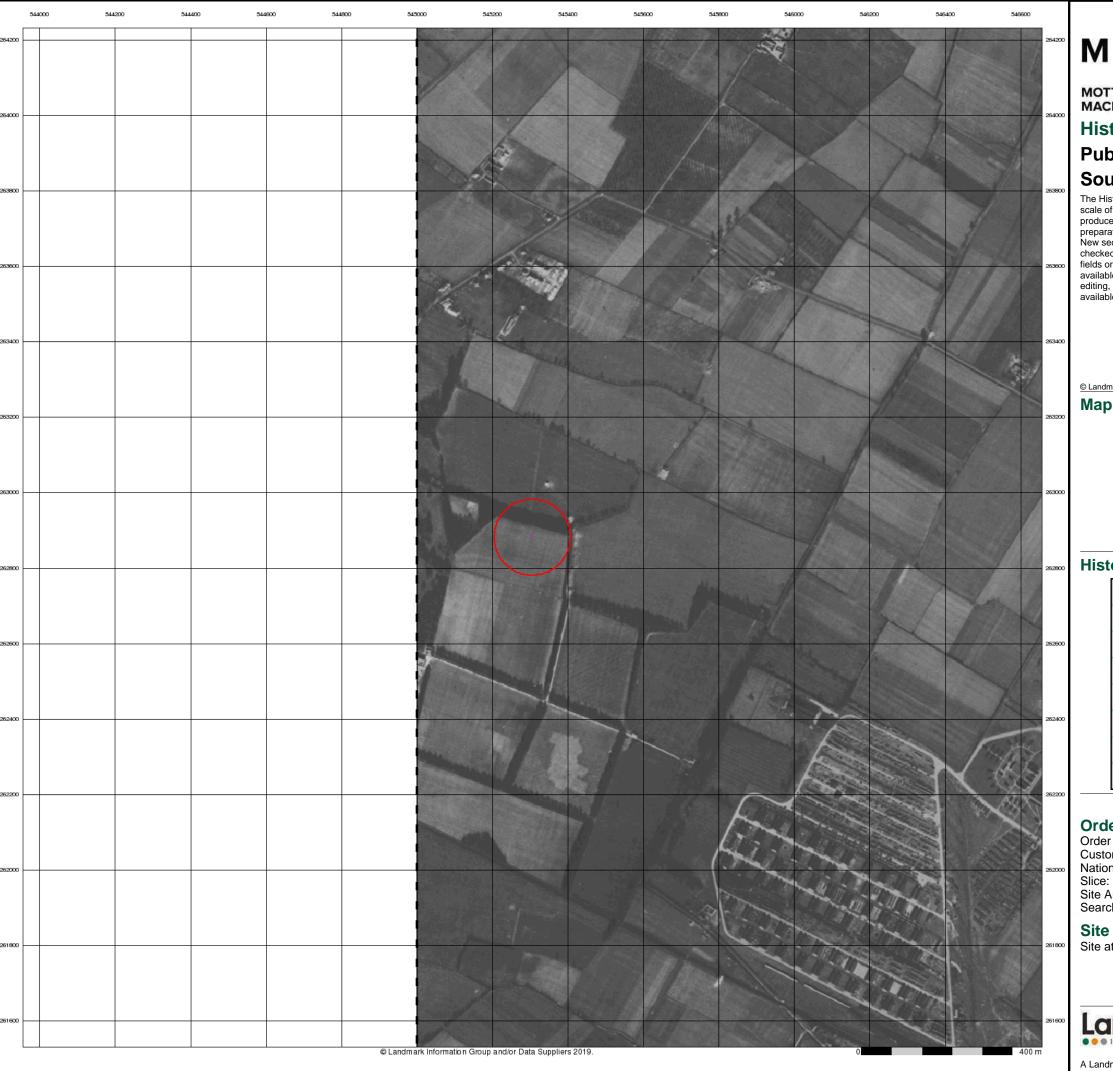

#### **Order Details:**

**Order Number:** 

208728784\_1\_1

**Customer Reference:** 

409071BA01(5)

**National Grid Reference:** 

545310, 262880

Slice:

Α

Site Area (Ha):

0.01

Search Buffer (m):

1000

#### **Site Details:**

Site at Impington Cambridgeshire