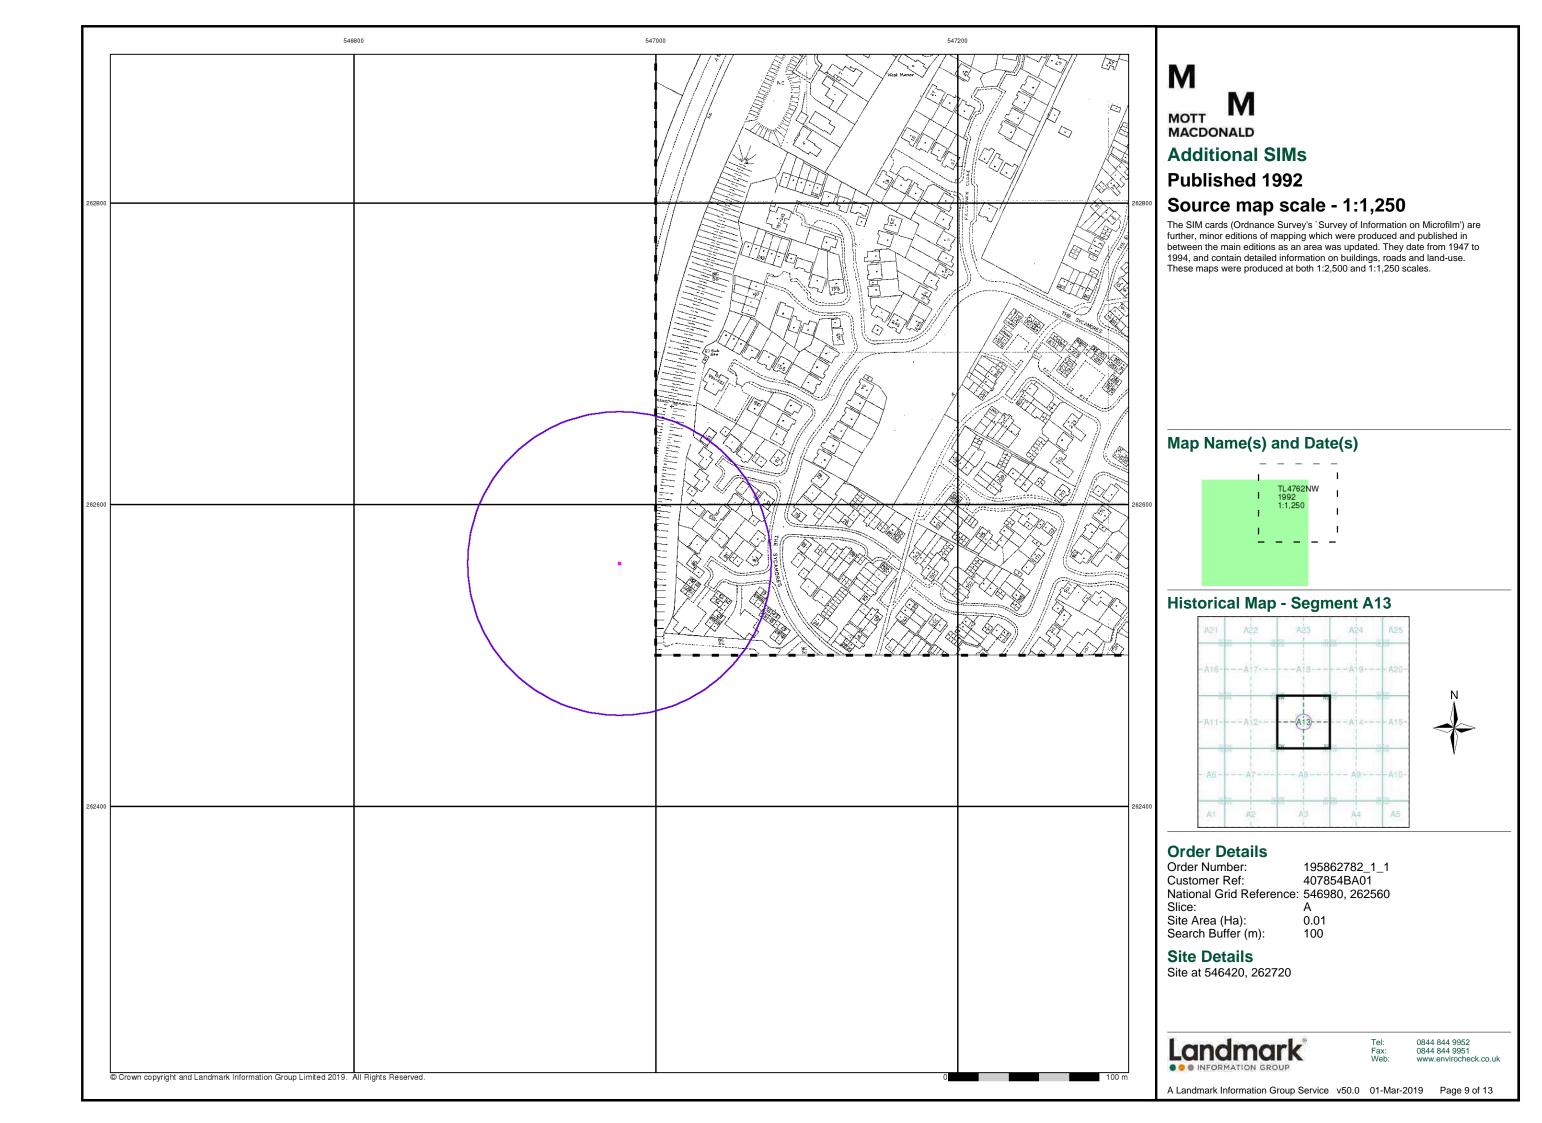

cale was adopted for mapping urban areas and by 1896 it covered the whole of what were considered to be the cultivated parts of Great Britain. The published date given below is often some years later than the surveyed date. Before 1938, all OS maps were based on the Cassini Projection, with independent surveyes of a single county or group of counties, giving rise to significant inaccuracies in outlying areas.

# Map Name(s) and Date(s)



# **Historical Map - Segment A13**



## **Order Details**

Order Number: 195862782\_1\_1 407854BA01 Customer Ref: National Grid Reference: 546980, 262560

Slice:

Site Area (Ha): Search Buffer (m): 0.01

# **Site Details**

Site at 546420, 262720



0844 844 9951 www.envirocheck.co.uk

A Landmark Information Group Service v50.0 01-Mar-2019 Page 8 of 13











## M MOTT MACDONALD **Historical Aerial Photography** Published 2000

This aerial photography was produced by Getmapping, these vertical aerial photographs provide a seamless, full colour survey of the whole of Great Britain

### **Historical Aerial Photography - Segment A13**



Order Details
Order Number: Order Number: 195862782\_1\_1
Customer Ref: 407854BA01
National Grid Reference: 546980, 262560

Slice: Site Area (Ha): Search Buffer (m): A 0.01 100

**Site Details** 

Site at 546420, 262720

Landmark\*

0844 844 9952 0844 844 9951 www.envirocheck.co.uk

A Landmark Information Group Service v50.0 01-Mar-2019 Page 13 of 13













# M MOTT MACDONALD

For ease of identification, your site and buffer have been split into Slices, Segments and Quadrants. These are illustrated