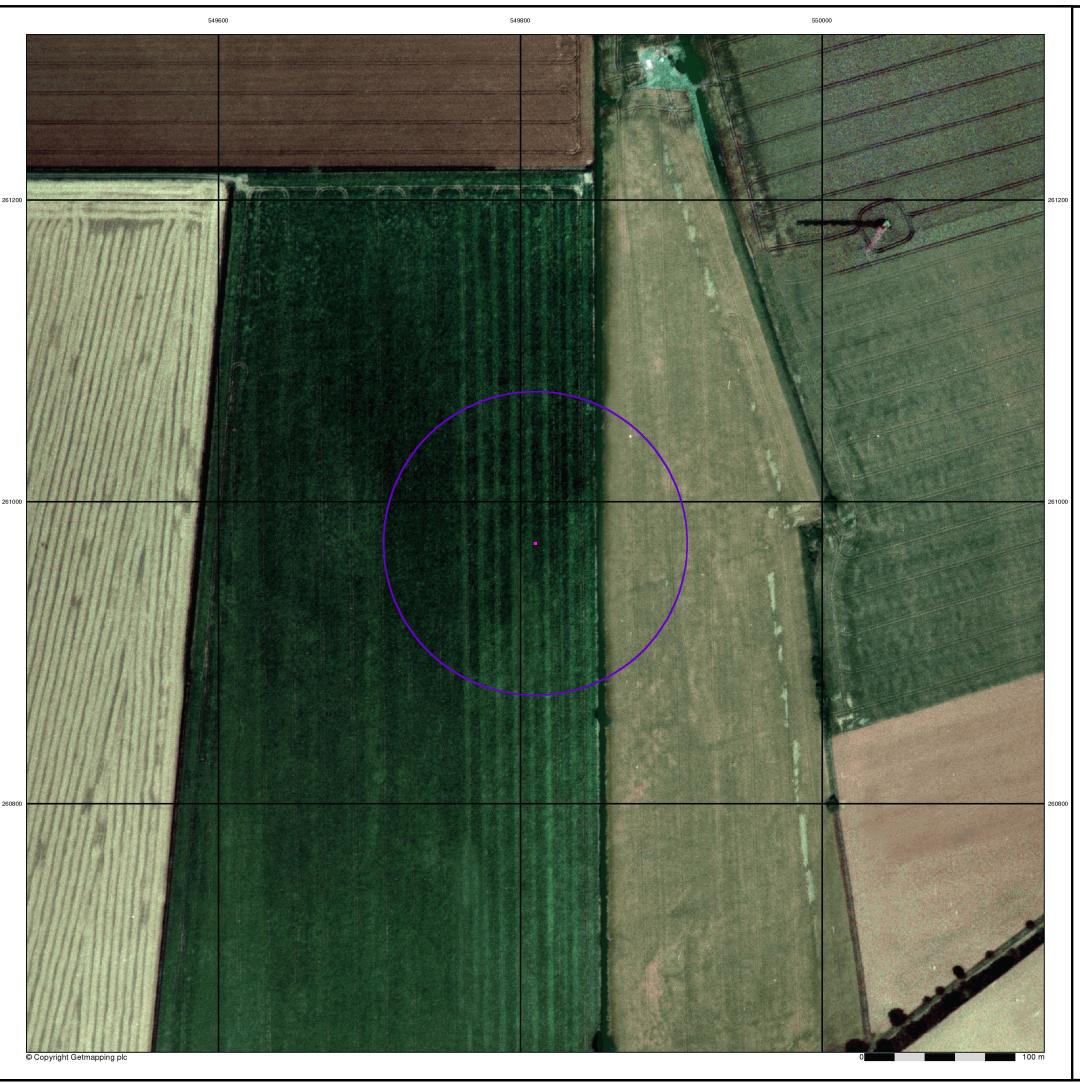

#### A.6 Site Area J

# **Envirocheck® Report:**

#### **Datasheet**

#### **Order Details:**

**Order Number:** 

208728784\_1\_1

**Customer Reference:** 

409071BA01(5)

**National Grid Reference:** 

545310, 262880

Slice:

Α

Site Area (Ha):

0.01

Search Buffer (m):

1000

#### **Site Details:**

Site at Impington Cambridgeshire