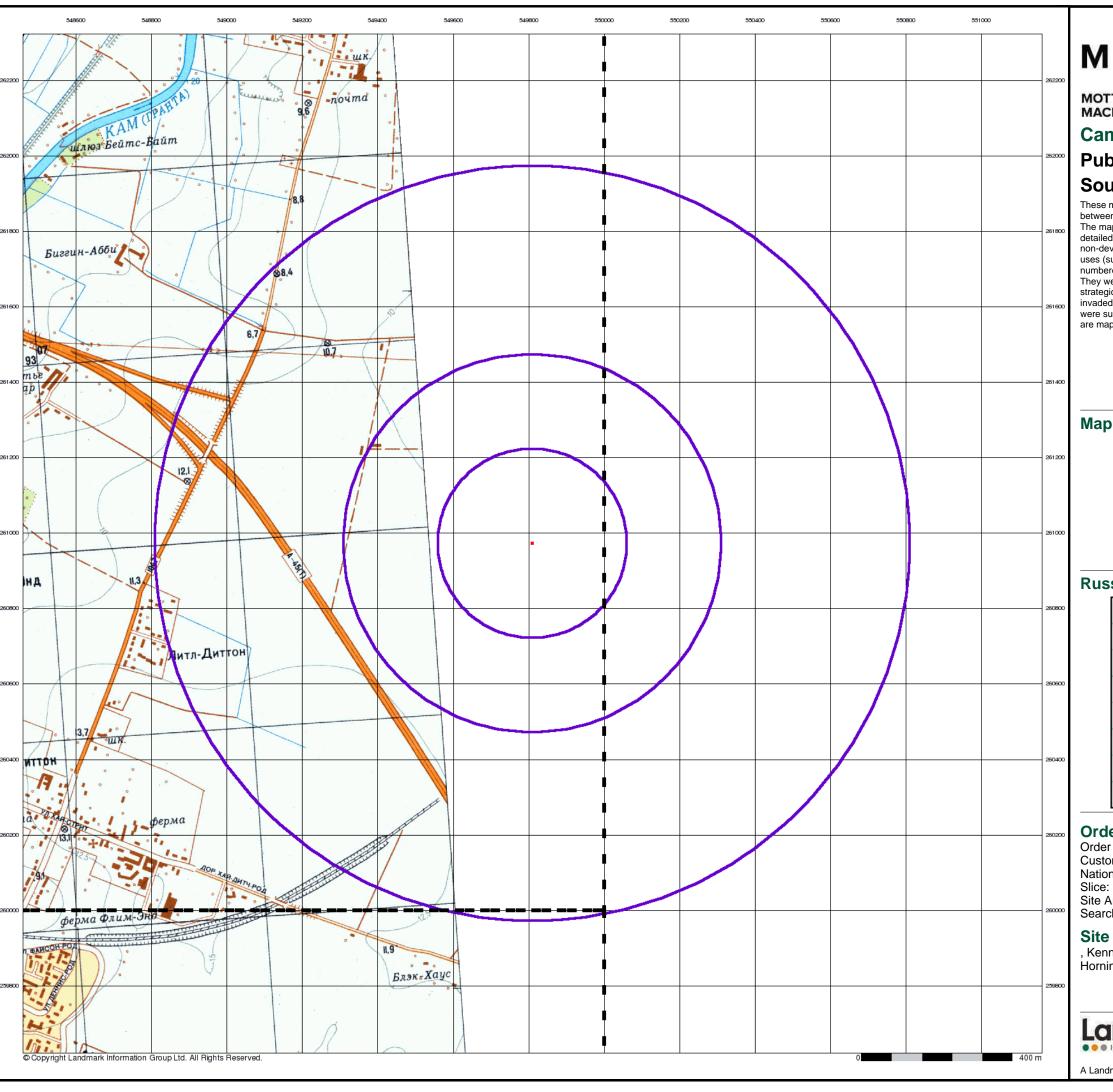

#### **Order Details:**

**Order Number:** 

208728784\_1\_1

**Customer Reference:** 

409071BA01(5)

**National Grid Reference:** 

545310, 262880

Slice:

Α

Site Area (Ha):

0.01

Search Buffer (m):

1000

#### **Site Details:**

Site at Impington Cambridgeshire