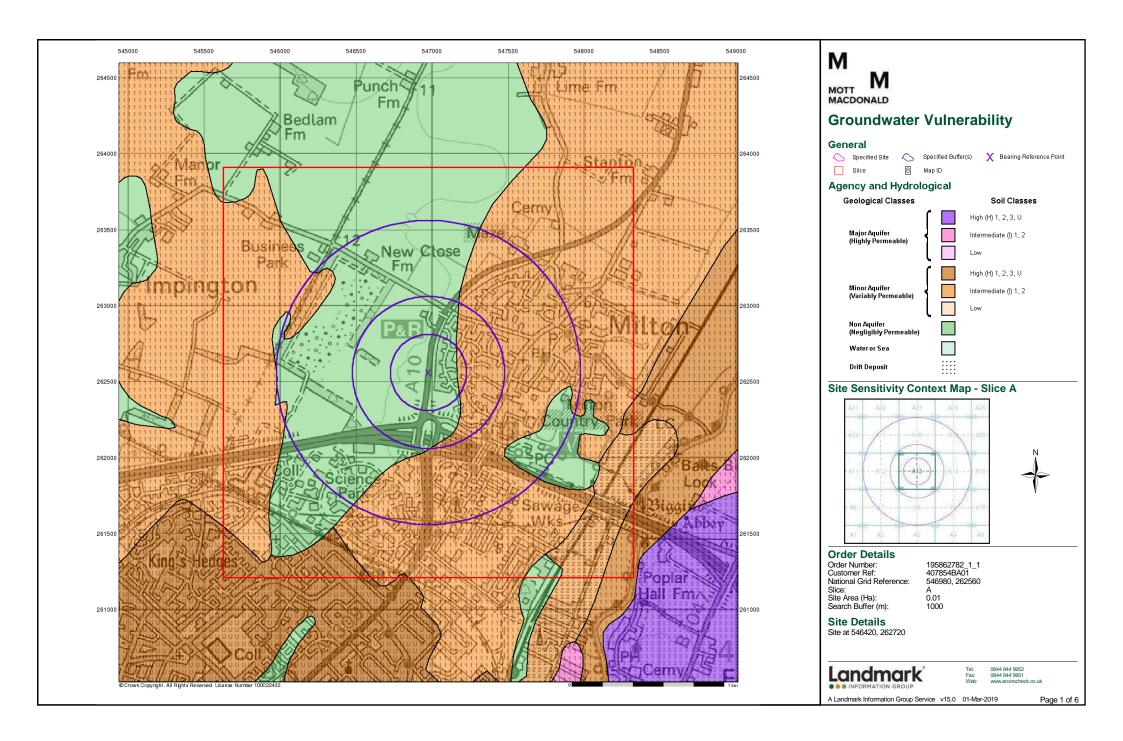

**Contents** 

Report Version v53.0

Order Number: 208728784\_1\_1 Date: 25-Jun-2019 rpr\_ec\_datasheet v53.0 A Landmark Information Group Service

| Data Type                                                     | Page<br>Number | On Site | 0 to 250m | 251 to 500m | 501 to 1000m<br>(*up to 2000m) |
|---------------------------------------------------------------|----------------|---------|-----------|-------------|--------------------------------|
| Agency & Hydrological                                         |                |         |           |             |                                |
| BGS Groundwater Flooding Susceptibility                       | pg 1           | Yes     |           | Yes         | n/a                            |
| Contaminated Land Register Entries and Notices                |                |         |           |             |                                |
| Discharge Consents                                            | pg 1           |         |           | 3           | 3                              |
| Prosecutions Relating to Controlled Waters                    |                |         | n/a       | n/a         | n/a                            |
| Enforcement and Prohibition Notices                           |                |         |           |             |                                |
| Integrated Pollution Controls                                 |                |         |           |             |                                |
| Integrated Pollution Prevention And Control                   |                |         |           |             |                                |
| Local Authority Integrated Pollution Prevention And Control   |                |         |           |             |                                |
| Local Authority Pollution Prevention and Controls             |                |         |           |             |                                |
| Local Authority Pollution Prevention and Control Enforcements |                |         |           |             |                                |
| Nearest Surface Water Feature                                 | pg 2           |         | Yes       |             |                                |
| Pollution Incidents to Controlled Waters                      | pg 2           |         |           |             | 3                              |
| Prosecutions Relating to Authorised Processes                 |                |         |           |             |                                |
| Registered Radioactive Substances                             |                |         |           |             |                                |
| River Quality                                                 |                |         |           |             |                                |
| River Quality Biology Sampling Points                         |                |         |           |             |                                |
| River Quality Chemistry Sampling Points                       |                |         |           |             |                                |
| Substantiated Pollution Incident Register                     |                |         |           |             |                                |
| Water Abstractions                                            | pg 3           |         |           | 2           | 8 (*42)                        |
| Water Industry Act Referrals                                  |                |         |           |             |                                |
| Groundwater Vulnerability Map                                 | pg 16          | Yes     | n/a       | n/a         | n/a                            |
| Groundwater Vulnerability - Soluble Rock Risk                 |                |         | n/a       | n/a         | n/a                            |
| Groundwater Vulnerability - Local Information                 |                |         | n/a       | n/a         | n/a                            |
| Bedrock Aquifer Designations                                  | pg 16          | Yes     | n/a       | n/a         | n/a                            |
| Superficial Aquifer Designations                              | pg 16          | Yes     | n/a       | n/a         | n/a                            |
| Source Protection Zones                                       |                |         |           |             |                                |
| Extreme Flooding from Rivers or Sea without Defences          |                |         |           | n/a         | n/a                            |
| Flooding from Rivers or Sea without Defences                  |                |         |           | n/a         | n/a                            |
| Areas Benefiting from Flood Defences                          |                |         |           | n/a         | n/a                            |
| Flood Water Storage Areas                                     |                |         |           | n/a         | n/a                            |
| Flood Defences                                                |                |         |           | n/a         | n/a                            |
| OS Water Network Lines                                        | pg 16          |         | 1         | 16          | 52                             |