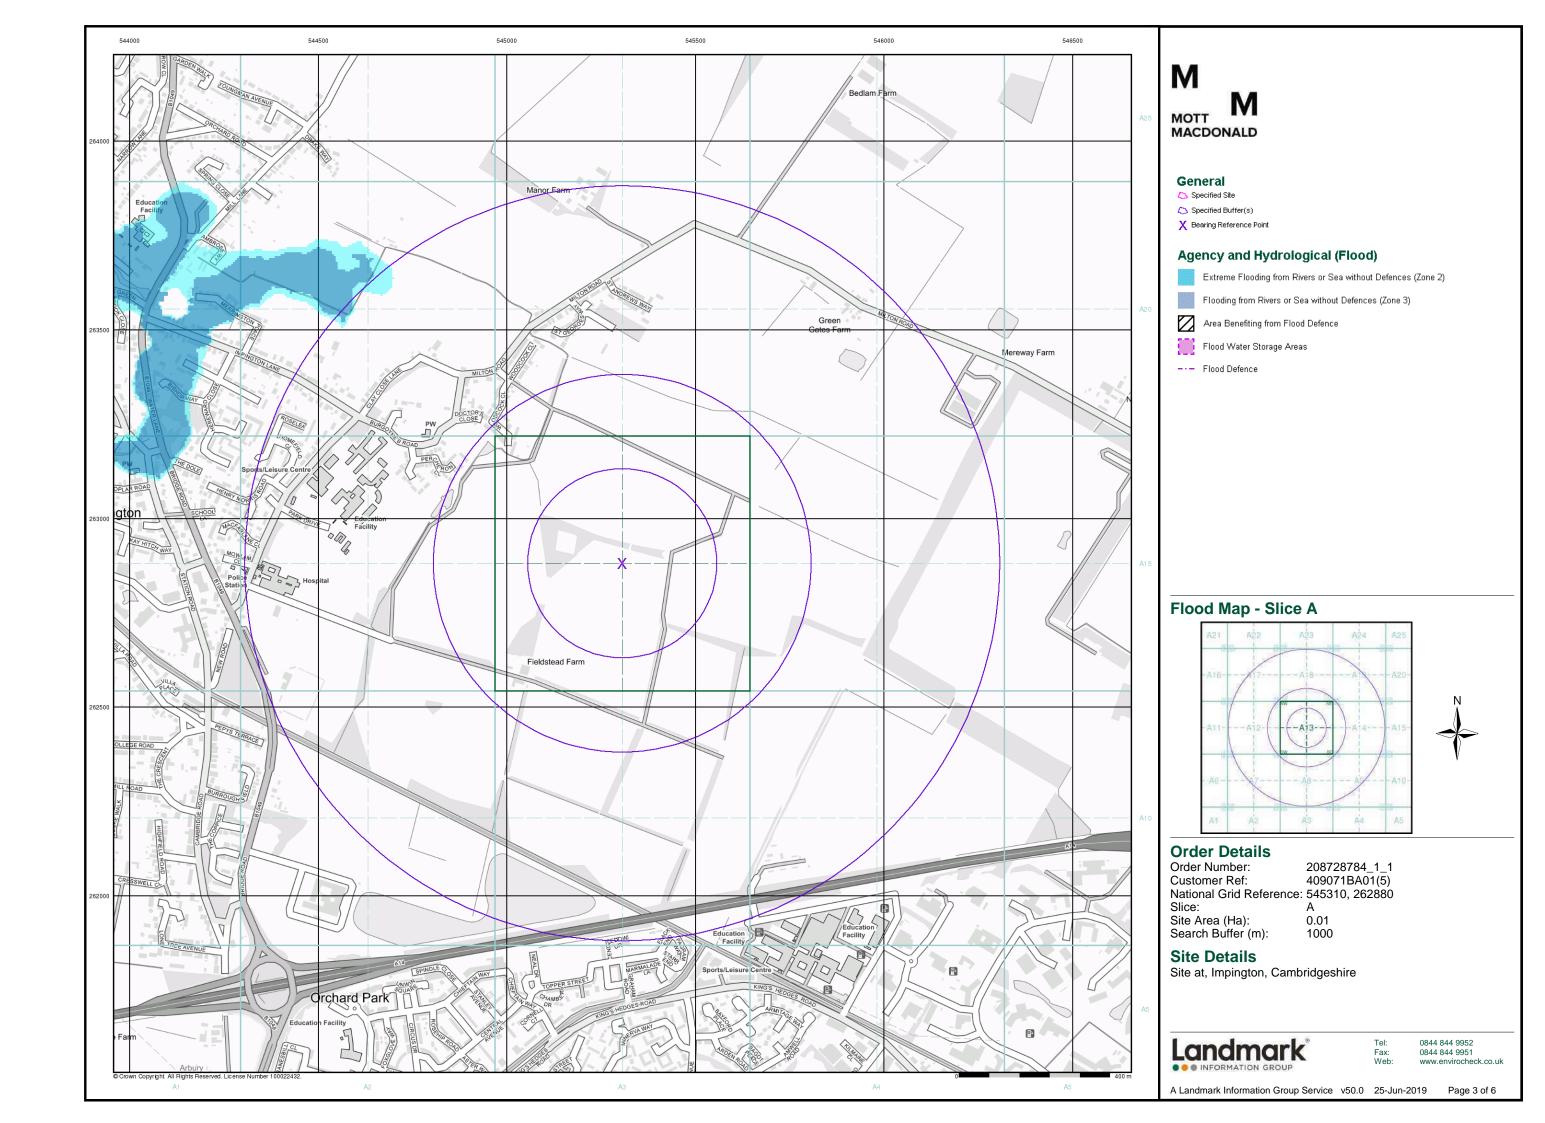

**Contents** 

Report Version v53.0

Order Number: 208728784\_1\_1 Date: 25-Jun-2019 rpr\_ec\_datasheet v53.0 A Landmark Information Group Service

| Data Type                                                     | Page<br>Number | On Site | 0 to 250m | 251 to 500m | 501 to 1000m<br>(*up to 2000m) |
|---------------------------------------------------------------|----------------|---------|-----------|-------------|--------------------------------|
| Agency & Hydrological                                         |                |         |           |             |                                |
| BGS Groundwater Flooding Susceptibility                       | pg 1           | Yes     |           | Yes         | n/a                            |
| Contaminated Land Register Entries and Notices                |                |         |           |             |                                |
| Discharge Consents                                            | pg 1           |         |           | 3           | 3                              |
| Prosecutions Relating to Controlled Waters                    |                |         | n/a       | n/a         | n/a                            |
| Enforcement and Prohibition Notices                           |                |         |           |             |                                |
| Integrated Pollution Controls                                 |                |         |           |             |                                |
| Integrated Pollution Prevention And Control                   |                |         |           |             |                                |
| Local Authority Integrated Pollution Prevention And Control   |                |         |           |             |                                |
| Local Authority Pollution Prevention and Controls             |                |         |           |             |                                |
| Local Authority Pollution Prevention and Control Enforcements |                |         |           |             |                                |
| Nearest Surface Water Feature                                 | pg 2           |         | Yes       |             |                                |
| Pollution Incidents to Controlled Waters                      | pg 2           |         |           |             | 3                              |
| Prosecutions Relating to Authorised Processes                 |                |         |           |             |                                |
| Registered Radioactive Substances                             |                |         |           |             |                                |
| River Quality                                                 |                |         |           |             |                                |
| River Quality Biology Sampling Points                         |                |         |           |             |                                |
| River Quality Chemistry Sampling Points                       |                |         |           |             |                                |
| Substantiated Pollution Incident Register                     |                |         |           |             |                                |
| Water Abstractions                                            | pg 3           |         |           | 2           | 8 (*42)                        |
| Water Industry Act Referrals                                  |                |         |           |             |                                |
| Groundwater Vulnerability Map                                 | pg 16          | Yes     | n/a       | n/a         | n/a                            |
| Groundwater Vulnerability - Soluble Rock Risk                 |                |         | n/a       | n/a         | n/a                            |
| Groundwater Vulnerability - Local Information                 |                |         | n/a       | n/a         | n/a                            |
| Bedrock Aquifer Designations                                  | pg 16          | Yes     | n/a       | n/a         | n/a                            |
| Superficial Aquifer Designations                              | pg 16          | Yes     | n/a       | n/a         | n/a                            |
| Source Protection Zones                                       |                |         |           |             |                                |
| Extreme Flooding from Rivers or Sea without Defences          |                |         |           | n/a         | n/a                            |
| Flooding from Rivers or Sea without Defences                  |                |         |           | n/a         | n/a                            |
| Areas Benefiting from Flood Defences                          |                |         |           | n/a         | n/a                            |
| Flood Water Storage Areas                                     |                |         |           | n/a         | n/a                            |
| Flood Defences                                                |                |         |           | n/a         | n/a                            |
| OS Water Network Lines                                        | pg 16          |         | 1         | 16          | 52                             |