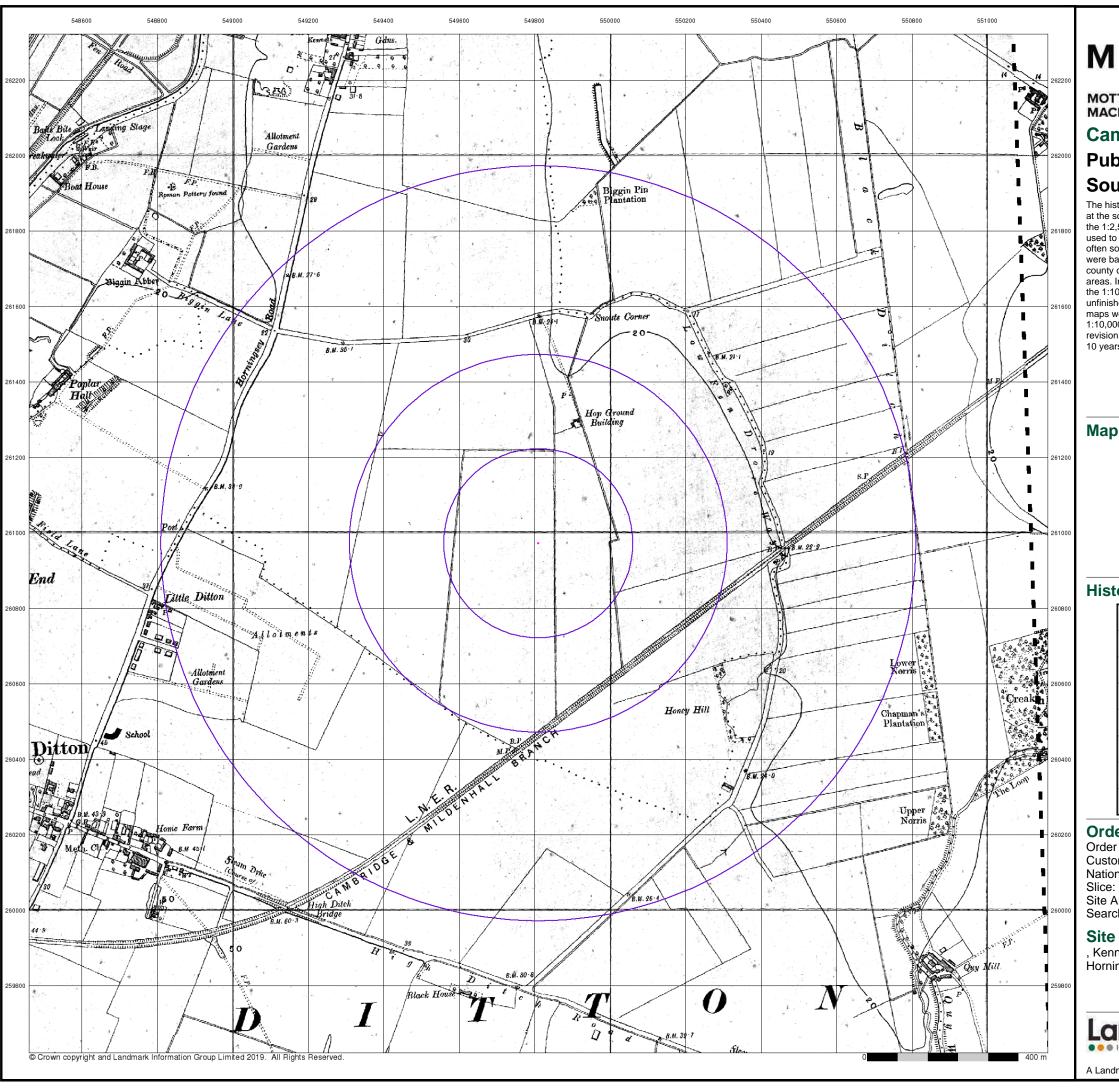

#### A.6 Site Area J

# **Envirocheck® Report:**

#### **Datasheet**

#### **Order Details:**

**Order Number:** 

208728784\_1\_1

**Customer Reference:** 

409071BA01(5)

**National Grid Reference:** 

545310, 262880

Slice:

Α

Site Area (Ha):

0.01

Search Buffer (m):

1000

#### **Site Details:**

Site at Impington Cambridgeshire

#### **Client Details:**

Miss L Bethell Mott Macdonald Demeter House Station Road Cambridge CB1 2RS

| Report Section        | Page Number |
|-----------------------|-------------|
| Summary               | -           |
| Agency & Hydrological | 1           |
| Waste                 | 25          |
| Hazardous Substances  | -           |
| Geological            | 26          |
| Industrial Land Use   | 29          |
| Sensitive Land Use    | 31          |
| Data Currency         | 32          |
| Data Suppliers        | 37          |
| Useful Contacts       | 38          |