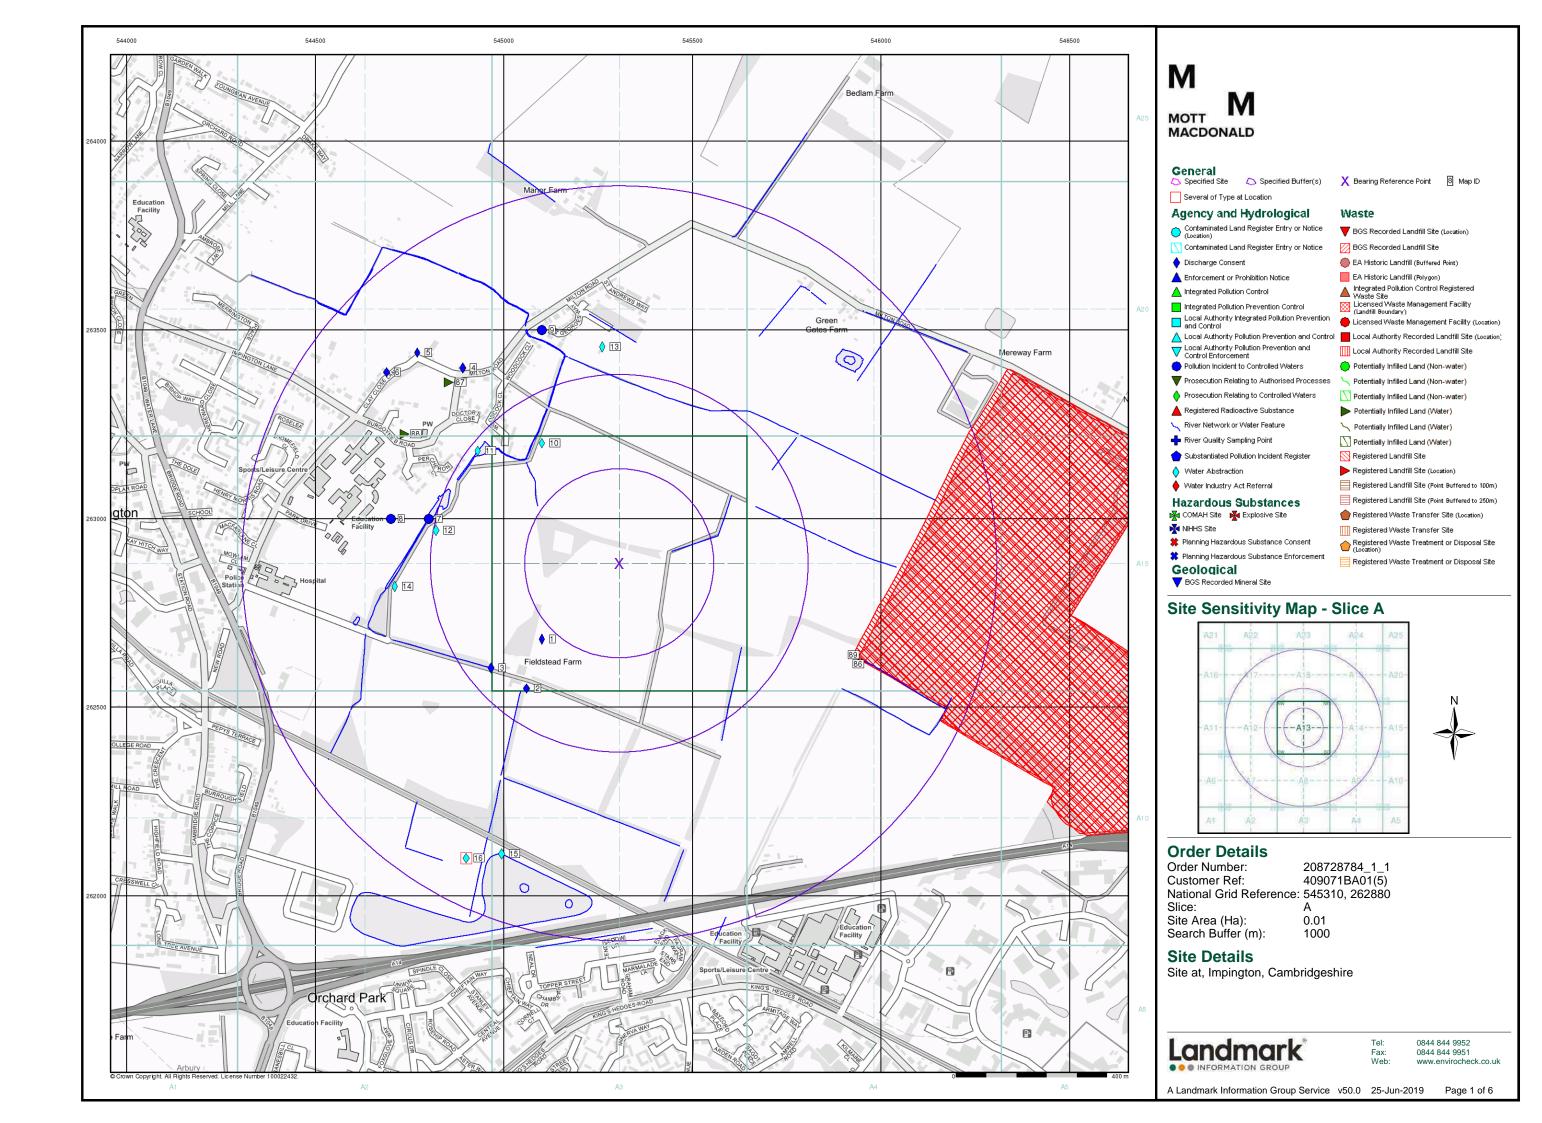

**Contents** 

Report Version v53.0

Order Number: 208728784\_1\_1 Date: 25-Jun-2019 rpr\_ec\_datasheet v53.0 A Landmark Information Group Service

| Data Type                                                     | Page<br>Number | On Site | 0 to 250m | 251 to 500m | 501 to 1000m<br>(*up to 2000m) |
|---------------------------------------------------------------|----------------|---------|-----------|-------------|--------------------------------|
| Agency & Hydrological                                         |                |         |           |             |                                |
| BGS Groundwater Flooding Susceptibility                       | pg 1           | Yes     |           | Yes         | n/a                            |
| Contaminated Land Register Entries and Notices                |                |         |           |             |                                |
| Discharge Consents                                            | pg 1           |         |           | 3           | 3                              |
| Prosecutions Relating to Controlled Waters                    |                |         | n/a       | n/a         | n/a                            |
| Enforcement and Prohibition Notices                           |                |         |           |             |                                |
| Integrated Pollution Controls                                 |                |         |           |             |                                |
| Integrated Pollution Prevention And Control                   |                |         |           |             |                                |
| Local Authority Integrated Pollution Prevention And Control   |                |         |           |             |                                |
| Local Authority Pollution Prevention and Controls             |                |         |           |             |                                |
| Local Authority Pollution Prevention and Control Enforcements |                |         |           |             |                                |
| Nearest Surface Water Feature                                 | pg 2           |         | Yes       |             |                                |
| Pollution Incidents to Controlled Waters                      | pg 2           |         |           |             | 3                              |
| Prosecutions Relating to Authorised Processes                 |                |         |           |             |                                |
| Registered Radioactive Substances                             |                |         |           |             |                                |
| River Quality                                                 |                |         |           |             |                                |
| River Quality Biology Sampling Points                         |                |         |           |             |                                |
| River Quality Chemistry Sampling Points                       |                |         |           |             |                                |
| Substantiated Pollution Incident Register                     |                |         |           |             |                                |
| Water Abstractions                                            | pg 3           |         |           | 2           | 8 (*42)                        |
| Water Industry Act Referrals                                  |                |         |           |             |                                |
| Groundwater Vulnerability Map                                 | pg 16          | Yes     | n/a       | n/a         | n/a                            |
| Groundwater Vulnerability - Soluble Rock Risk                 |                |         | n/a       | n/a         | n/a                            |
| Groundwater Vulnerability - Local Information                 |                |         | n/a       | n/a         | n/a                            |
| Bedrock Aquifer Designations                                  | pg 16          | Yes     | n/a       | n/a         | n/a                            |
| Superficial Aquifer Designations                              | pg 16          | Yes     | n/a       | n/a         | n/a                            |
| Source Protection Zones                                       |                |         |           |             |                                |
| Extreme Flooding from Rivers or Sea without Defences          |                |         |           | n/a         | n/a                            |
| Flooding from Rivers or Sea without Defences                  |                |         |           | n/a         | n/a                            |
| Areas Benefiting from Flood Defences                          |                |         |           | n/a         | n/a                            |
| Flood Water Storage Areas                                     |                |         |           | n/a         | n/a                            |
| Flood Defences                                                |                |         |           | n/a         | n/a                            |
| OS Water Network Lines                                        | pg 16          |         | 1         | 16          | 52                             |