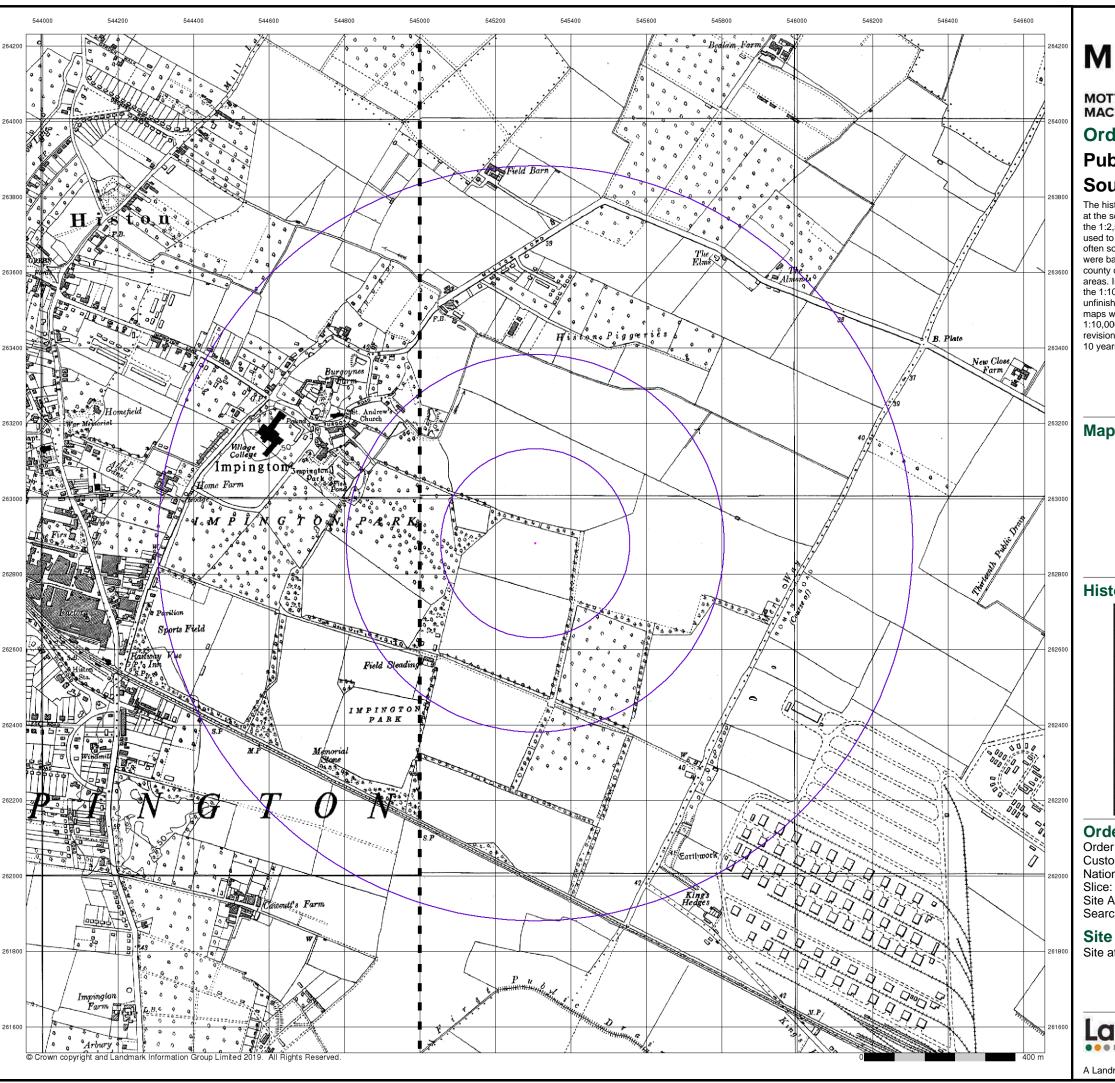

#### **Site Details:**

Site at Impington Cambridgeshire

In this datasheet the National Grid References (NGRs) are rounded to the nearest 10m in accordance with Landmark's agreements with a number of Data Suppliers.