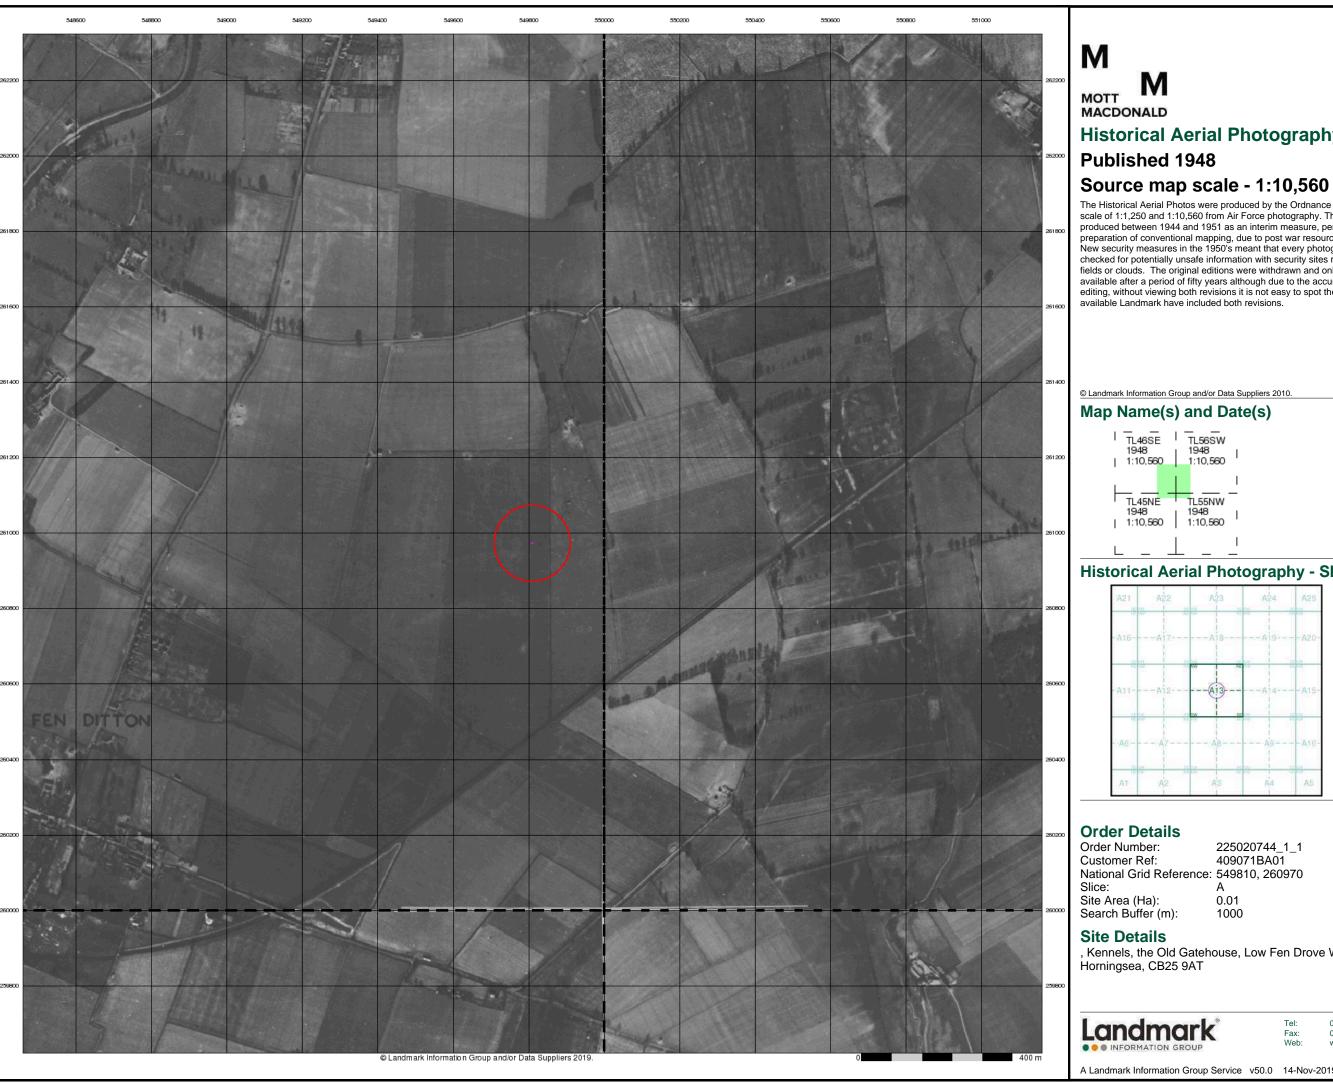

es. The maps appear unfinished - with all military camps and other strategic sites removed. These maps were initially overprinted with the National Grid. In 1970, the first 1:10,000 maps were produced using the Transverse Mercator Projection. The revision process continued until recently, with new editions appearing every 10 years or so for urban areas.

#### Map Name(s) and Date(s)



#### **Historical Map - Slice A**



#### **Order Details**

Order Number: 225020744\_1\_1 **Customer Ref:** 409071BA01 National Grid Reference: 549810, 260970

Site Area (Ha): 0.01 Search Buffer (m): 1000

#### **Site Details**

, Kennels, the Old Gatehouse, Low Fen Drove Way, Horningsea, CB25 9AT



Tel: Fax: 0844 844 9952 0844 844 9951

A Landmark Information Group Service v50.0 14-Nov-2019 Page 6 of 18



## M MOTT MACDONALD **Historical Aerial Photography** Published 1948

The Historical Aerial Photos were produced by the Ordnance Survey at a scale of 1:1,250 and 1:10,560 from Air Force photography. They were produced between 1944 and 1951 as an interim measure, pending produced between 1944 and 1951 as an interim measure, pending preparation of conventional mapping, due to post war resource shortages. New security measures in the 1950's meant that every photograph was rechecked for potentially unsafe information with security sites replaced by fake fields or clouds. The original editions were withdrawn and only later made available after a period of fifty years although due to the accuracy of the editing, without viewing both revisions it is not easy to spot the edits. Where available L